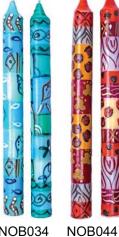

nto Candles runs according to WFTO (World Fair Trade Organisation) principles and is yearly certified under the Swiss Fair Trade certifier Fair For Life.





NOB011 kabisa candle 3 short in box



NOB021 zahabu candle 3 short in box



NOB001 damisi candle 3 short in box



NOB041 uzima candle 3 short in box



NOB031 samaki candle 3 short in box



NOB002 damisi candle large in box



NOB012 kabisa candle large in box



NOB022 zahabu candle large in box



NOB042 uzima candle large in box



NOB032 samaki candle large in box



**NOB003** 

damisi candle 3 long in box



NOB013

kabisa candle 3 long in box



NOB033

samaki candle 3 long in box



NOB043

uzima candle 3 long in box







NOB023

zahabu candle 3 long in box



**NOB004** damisi

kabisa



**NOB014** 



NOB024

zahabu



**NOB034** 

samaki uzima







## **NEW RANGE**

# Candlestick holders

Take a look at these gorgeous new candlestick holders from India, a current trend in homeware. Hand carved from mango wood.





#### NA2240

candlestick mango yellow 23cm

#### NA2241

candlestick mango yellow 18.5cm

#### NA2242

candlestick mango yellow 15cm

#### NA2243

candlestick mango yellow 10cm 2 asst



#### NA2244

candlestick mango blue 23cm

#### NA2245

candlestick mango blue 18.5cm

#### NA2246

candlestick mango blue 15cm

#### NA2247

candlestick mango blue 10cm 2 asst



#### NA2248

candlestick mango pink 23cm

#### NA2249

candlestick mango pink 18.5cm

#### NA2250

candlestick mango pink 15cm

#### NA2251

candlestick mango pink 10cm 2 asst



#### NA2252

candlestick mango natural 23cm

####