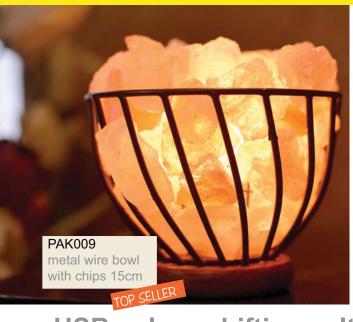

## **NEW RANGE**

PAK006 sphere lamp 14-15cm

PAK007 bowl lamp with salt chips 14-15cm

PAK023 heart-shaped lamp 14-15cm ht

PAK008 salt obelisk 23cm