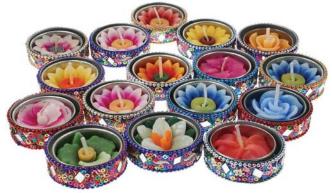

### **Coloured t-lites**

Very well priced and just right for a small inexpensive gift..

#### ASP1800B

lacquered t-lites holders with t-lites assorted col, set of 80

BARF805 10x sunflower

BARF811 10x lotus

BARF820 pack with 4 flowers, 3 asst. bestseller

BARF821 10 x frangipani

BARF822 10 x waterlily