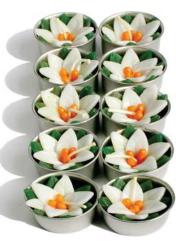

#### ASP1800B

lacquered t-lites holders with t-lites assorted col, set of 80

BARF805 10x sunflower

BARF811 10x lotus

BARF820 pack with 4 flowers, 3 asst. bestseller

BARF821 10 x frangipani

BARF822 10 x waterlily

BARF823 10 x orchid

BAY1800 multi-col. flower t-lites pack of 6

BAY1801 multi-col. flower t-lites pack of 12

CID024P

coconut t-lite

holder pink

CID024G

coconut t-lite