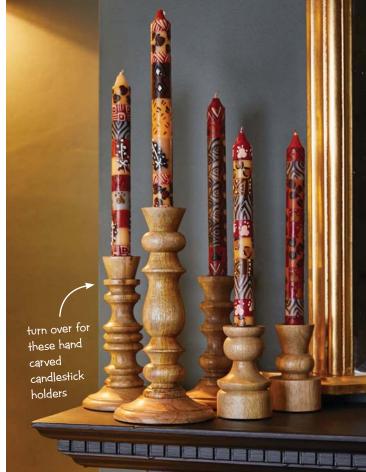

# Candlestick holders

Take a look at these gorgeous new candlestick holders from India, a current trend in homeware. Hand carved from mango wood.

#### NA2240

candlestick mango yellow 23cm

#### NA2241

candlestick mango yellow 18.5cm

#### NA2242

candlestick mango yellow 15cm

#### NA2243

candlestick mango yellow 10cm 2 asst