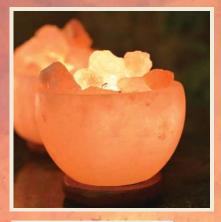

# **USB** colour shifting salt lamps

With a colour shifting LED bulb and a USB connector instead of the standard plug, these salt lamps can be plugged into the USB drive on your computer or other

PAK011 salt t-lite holder double 2-2.5kg

**PAK027** salt column in metal cylinder 10cm ht

salt t-lite holder heart-shaped 10cm