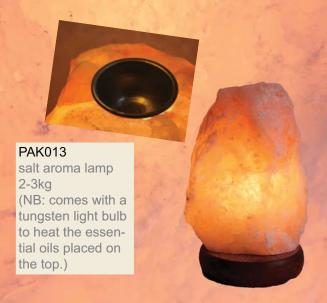

# **USB** colour shifting salt lamps

With a colour shifting LED bulb and a USB connector instead of the standard plug, these salt lamps can be plugged into the USB drive on your computer or other

PAK011 salt t-lite holder double 2-2.5kg