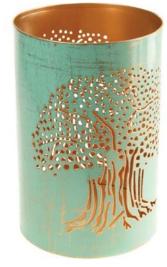

# Filigree t-lite holders

Placed in the middle of a space, these Indian t-lite holders look great. Place them against a wall and they transform the room, casting intricate lacework shadows that shift in the dancing flame of the candle. They make excellent gifts.

TARTNB793 black tree 16cm ht

TARTNB913 turquoise thick trunk tree 16cm ht

NATNB2802 Buddha and tree t-lite holder 10x12cm ht

NATNB2804

t-lite holder

elephant

**NEW** 

NATNB2803 tree t-lite holder 10x12cm ht