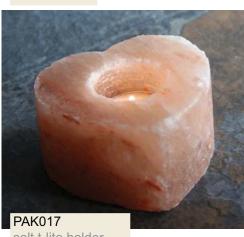

**PAK027** salt column in metal cylinder 10cm ht

salt t-lite holder heart-shaped 10cm