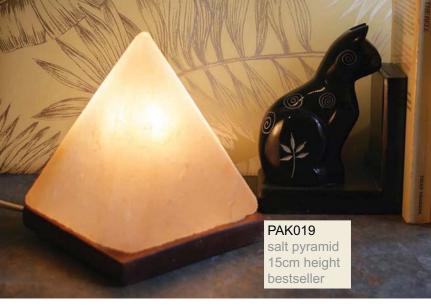

# Eco Friendly Salt Lamps

Soothing, natural, & attractive lighting that looks stunning in any room.

Great night lights, perfect for those who need help to get to sleep.

Beautiful ambient lighting that doesn't cost the Earth!

Like you, we at Shared Earth care passionately about protecting the environment.

That's why our salt lamps come with LED light bulbs as these cut electricity consumption, carbon emissions and energy bills by 90% or more while giving just as much light.