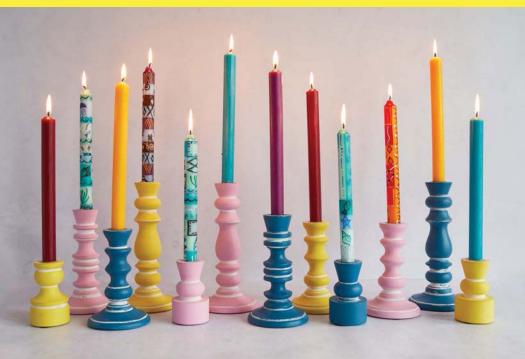

# Candlestick holders

Take a look at these gorgeous new candlestick holders from India, a current trend in homeware. Hand carved from mango wood.

#### NA2240

candlestick mango yellow 23cm

#### NA2241

candlestick mango yellow 18.5cm

#### NA2242

candlestick mango yellow 15cm

#### NA2243

candlestick mango yellow 10cm 2 asst

#### NA2244

candlestick mango blue 23cm

#### NA2245

candlestick mango blue 18.5cm

#### NA2246

candlestick mango blue 15cm

#### NA2247

candlestick mango blue 10cm 2 asst

#### NA2248

candlestick mango pink 23cm

#### NA2249

candlestick mango pink 18.5cm

#### NA2250

candlestick mango pink 15cm

#### NA2251

candlestick mango pink 10cm 2 asst

#### NA2252

candlestick mango natural 23cm

#### NA2253

candlestick mango natural 18.5cm

#### NA2254

candlestick mango natural 15cm

#### NA2255

candlestick mango natural 10cm 2 asst