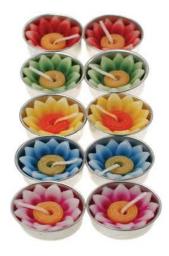

#### ASP1800B

lacquered t-lites holders with t-lites assorted col, set of 80

BARF805 10x sunflower

BARF811 10x lotus

BARF820 pack with 4 flowers, 3 asst. bestseller

BARF821 10 x frangipani

BARF822 10 x waterlily

BARF823 10 x orchid

BAY1800 multi-col. flower t-lites pack of 6

BAY1801 multi-col. flower t-lites pack of 12

CID024P

coconut t-lite

holder pink

CID024G

coconut t-lite