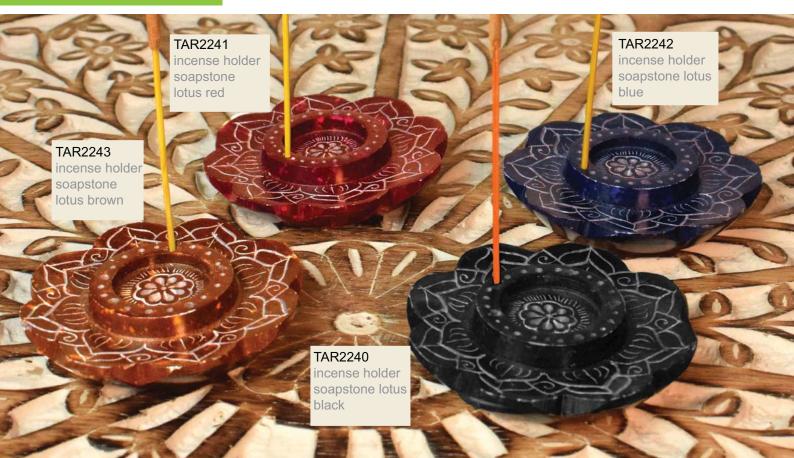

# Hand-carved soapstone

Our stone items are hand carved by the master craftsmen of Agra, descendants of the artisans who worked on the Taj Mahal.

These stone pieces are made from Palewa (grey) or Gorara (beige/brown) stone, so there can be interesting variations in the colour and patterns within the stone, making each product unique.

ASH1806 12cm height

ASH1807 17x11cm height bestseller

TAR7911 t lite holder eleph circle brown

ASH468 intricate elephant design