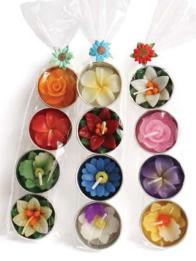

#### ASP1800B

lacquered t-lites holders with t-lites assorted col, set of 80

BARF805 10x sunflower

BARF811 10x lotus

BARF820 pack with 4 flowers, 3 asst. bestseller

BARF821 10 x frangipani

BARF822 10 x waterlily

BARF823 10 x orchid

BAY1800 multi-col. flower t-lites pack of 6

BAY1801 multi-col. flower t-lites pack of 12

CID024P

coconut t-lite

holder pink

CID024G

coconut t-lite