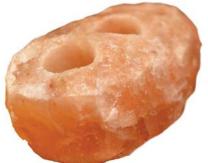

# **USB** colour shifting salt lamps

With a colour shifting LED bulb and a USB connector instead of the standard plug, these salt lamps can be plugged into the USB drive on your computer or other

PAK011 salt t-lite holder double 2-2.5kg