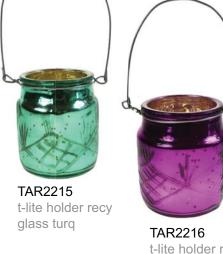

TAR2216 t-lite holder recy glass purple

BARA200

TAR2214

t-lite holder recy glass gold

BASB1810 mini star candles, asst. col, pack of 5

CID024Y

coconut t-lite

holder yellow