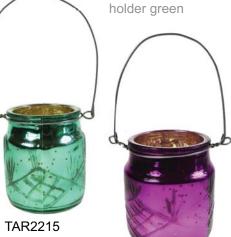

TAR2216 t-lite holder recy glass purple

BARA200

TAR2214

t-lite holder recy glass gold

BASB1810 mini star candles, asst. col, pack of 5

CID024Y

coconut t-lite

holder yellow