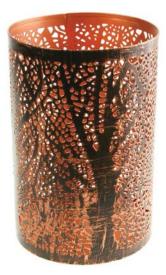

# Filigree t-lite holders

Placed in the middle of a space, these Indian t-lite holders look great. Place them against a wall and they transform the room, casting intricate lacework shadows that shift in the dancing flame of the candle. They make excellent gifts.

TARTNB793 black tree 16cm ht

TARTNB913 turquoise thick trunk tree 16cm ht

NATNB2802 Buddha and tree t-lite holder 10x12cm ht

NATNB2804

t-lite holder

elephant

**NEW** 

NATNB2803 tree t-lite holder 10x12cm ht