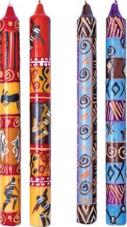

NOB011 kabisa candle 3 short in box

NOB021 zahabu candle 3 short in box

NOB001 damisi candle 3 short in box

NOB041 uzima candle 3 short in box

NOB031 samaki candle 3 short in box

NOB002 damisi candle large in box

NOB012 kabisa candle large in box

NOB022 zahabu candle large in box

NOB042 uzima candle large in box

NOB032 samaki candle large in box

**NOB003** 

damisi candle 3 long in box

NOB013

kabisa candle 3 long in box

NOB033

samaki candle 3 long in box

NOB043

uzima candle 3 long in box

NOB023

zahabu candle 3 long in box

**NOB004** damisi

kabisa

**NOB014** 

NOB024

zahabu

**NOB034** 

samaki uzima