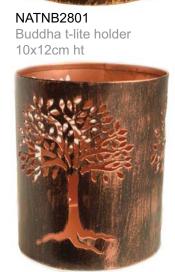

# Filigree t-lite holders

Placed in the middle of a space, these Indian t-lite holders look great. Place them against a wall and they transform the room, casting intricate lacework shadows that shift in the dancing flame of the candle. They make excellent gifts.

TARTNB793 black tree 16cm ht

TARTNB913 turquoise thick trunk tree 16cm ht

NATNB2802 Buddha and tree t-lite holder 10x12cm ht

NATNB2804

t-lite holder

elephant

**NEW** 

NATNB2803 tree t-lite holder 10x12cm ht