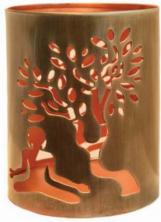

# Filigree t-lite holders

Placed in the middle of a space, these Indian t-lite holders look great. Place them against a wall and they transform the room, casting intricate lacework shadows that shift in the dancing flame of the candle. They make excellent gifts.

TARTNB793 black tree 16cm ht

TARTNB913 turquoise thick trunk tree 16cm ht

NATNB2802 Buddha and tree t-lite holder 10x12cm ht

NATNB2804

t-lite holder

elephant

**NEW** 

NATNB2803 tree t-lite holder 10x12cm ht