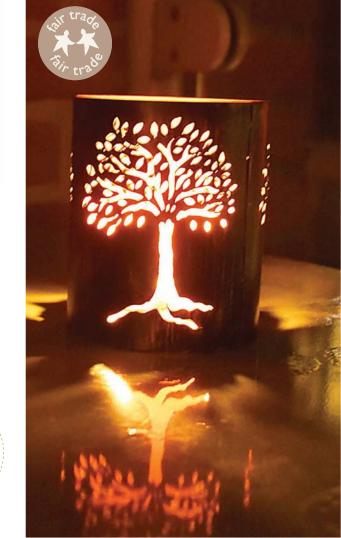

# Filigree t-lite holders

Placed in the middle of a space, these Indian t-lite holders look great. Place them against a wall and they transform the room, casting intricate lacework shadows that shift in the dancing flame of the candle. They make excellent gifts.

TARTNB793 black tree 16cm ht

TARTNB913 turquoise thick trunk tree 16cm ht

NATNB2802 Buddha and tree t-lite holder 10x12cm ht

NATNB2804

t-lite holder

elephant

**NEW** 

NATNB2803 tree t-lite holder 10x12cm ht

TARTNB01 white tree 9 x 10cm ht

TARTNB06 white tree 10 x 15cm ht bestseller

TARTNB02 green mandala 9 x 10cm ht

TARTNB07 red mandala 10 x 15cm ht