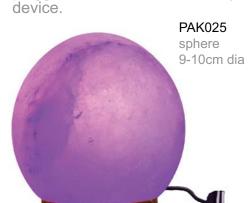

# **USB** colour shifting salt lamps

With a colour shifting LED bulb and a USB connector instead of the standard plug, these salt lamps can be plugged into the USB drive on your computer or other

PAK011 salt t-lite holder double 2-2.5kg