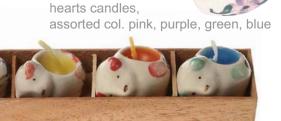

BASB800 mini hearts candles, asst. col, pack of 5 bestseller

BASB801 mini candles, elephants, asst.col. pack of 5 bestseller