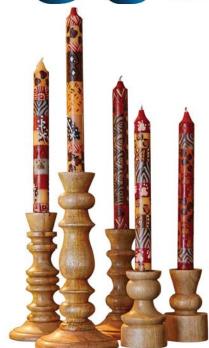

NOB011 kabisa candle 3 short in box

NOB021 zahabu candle 3 short in box

NOB001 damisi candle 3 short in box

NOB041 uzima candle 3 short in box

NOB031 samaki candle 3 short in box

NOB002 damisi candle large in box

NOB012 kabisa candle large in box

NOB022 zahabu candle large in box

NOB042 uzima candle large in box

NOB032 samaki candle large in box

**NOB003** 

damisi candle 3 long in box

NOB013

kabisa candle 3 long in box

NOB033

samaki candle 3 long in box

NOB043

uzima candle 3 long in box

NOB023

zahabu candle 3 long in box

**NOB004** damisi

kabisa

**NOB014** 

NOB024

zahabu

**NOB034** 

samaki uzima