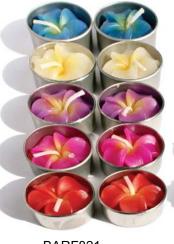

#### ASP1800B

lacquered t-lites holders with t-lites assorted col, set of 80

BARF805 10x sunflower

BARF811 10x lotus

BARF820 pack with 4 flowers, 3 asst. bestseller

BARF821 10 x frangipani

BARF822 10 x waterlily

BARF823 10 x orchid

BAY1800 multi-col. flower t-lites pack of 6

BAY1801 multi-col. flower t-lites pack of 12

CID024P

coconut t-lite

holder pink

CID024G

coconut t-lite