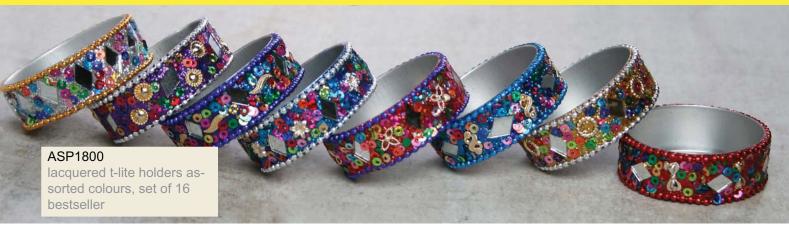

#### ASP1800A

lacquered t-lites holders from India with t-lites from Thailand assorted col, set of 16