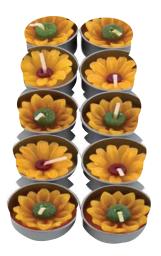

#### ASP1800B

lacquered t-lites holders with t-lites assorted col, set of 80

BARF805 10x sunflower

BARF811 10x lotus

BARF820 pack with 4 flowers, 3 asst. bestseller

BARF821 10 x frangipani

BARF822 10 x waterlily