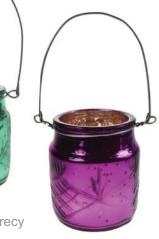

TAR2216 t-lite holder recy glass purple

BARA200

TAR2214

t-lite holder recy glass gold

BASB1810 mini star candles, asst. col, pack of 5

CID024Y

coconut t-lite

holder yellow