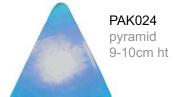

# **USB** colour shifting salt lamps

With a colour shifting LED bulb and a USB connector instead of the standard plug, these salt lamps can be plugged into the USB drive on your computer or other

PAK011 salt t-lite holder double 2-2.5kg