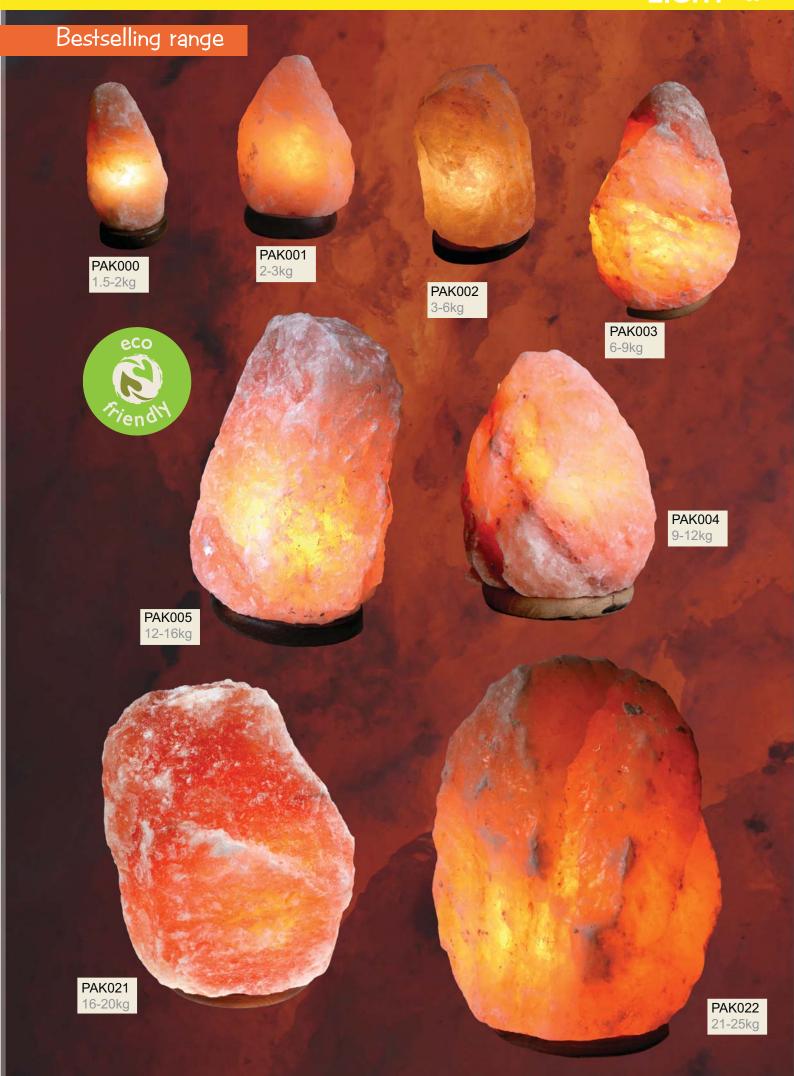

# Bestselling range

# Eco Friendly Salt Lamps

Soothing, natural, & attractive lighting that looks stunning in any room.

Great night lights, perfect for those who need help to get to sleep.

Beautiful ambient lighting that doesn't cost the Earth!

Like you, we at Shared Earth care passionately about protecting the environment.

That's why our salt lamps come with LED light bulbs as these cut electricity consumption, carbon emissions and energy bills by 90% or more while giving just as much light.