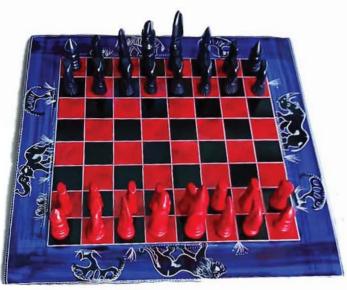

## Kisii stone Chess sets

The perfect birthday present! High quality, handcarved sets which will last forever; a superb gift for those you love.

Z2141 30cm sq red & black

Z2143 30cm round pink & blue

Kisii stone is named after the Kisii people of the Tabaka Hillsin western Kenya. It's a unique type of soapstone, beautiful in its natural state but takes dyes vibrantly, making it ideal for carving handmade gifts like these.