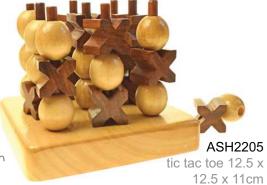

ASH1606 spinning tops asst cols

ASP1291 solitaire complete with marbles and handy pouch 21.5cm dia

ASH1607 spinning tops asst cols

NA2100 dominoes box 15.5x5.5x4.5cm

NA2101 dominoes box 20x7x5.5cm

ASH2200 chess set 16x16x3.5cm

ASH2204 noughts & crosses 7.5cm sq

ASH2203 chess set w carved cover 27 x 27 x 7cm

These sets are made from neem, an eco-friendly wood which grows to maturity in 10 years, in any kind of soil. Providing fruit and ingredients for medicines, it is often used in organic farming.