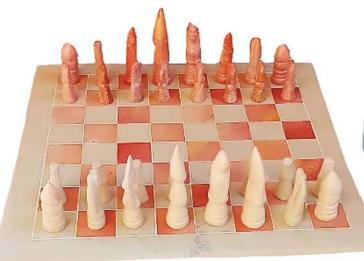

## Kisii stone Chess sets

The perfect birthday present! High quality, handcarved sets which will last forever; a superb gift for those you love.

Z2141 30cm sq red & black

Z2143 30cm round pink & blue

Kisii stone is named after the Kisii people of the Tabaka Hillsin western Kenya. It's a unique type of soapstone, beautiful in its natural state but takes dyes vibrantly, making it ideal for carving handmade gifts like these.