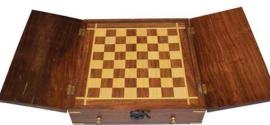

ASH2204 noughts & crosses 7.5cm sq

ASH2203 chess set w carved cover 27 x 27 x 7cm

These sets are made from neem, an eco-friendly wood which grows to maturity in 10 years, in any kind of soil. Providing fruit and ingredients for medicines, it is often used in organic farming.