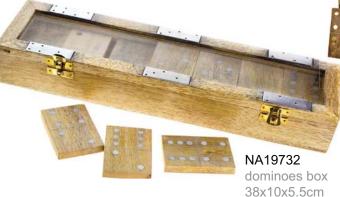

ASH1606 spinning tops asst cols

ASP1291 solitaire complete with marbles and handy pouch 21.5cm dia

ASH1607 spinning tops asst cols

NA2100 dominoes box 15.5x5.5x4.5cm

NA2101 dominoes box 20x7x5.5cm

ASH2200 chess set 16x16x3.5cm