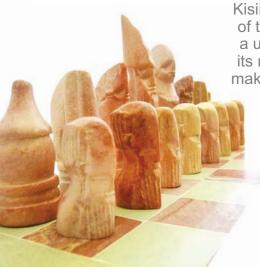

## Kisii stone Chess sets

The perfect birthday present! High quality, handcarved sets which will last forever; a superb gift for those you love.

Z2141 30cm sq red & black

Z2143 30cm round pink & blue

Kisii stone is named after the Kisii people of the Tabaka Hillsin western Kenya. It's a unique type of soapstone, beautiful in its natural state but takes dyes vibrantly, making it ideal for carving handmade gifts like these.