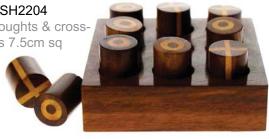

ASH2204 noughts & crosses 7.5cm sq

ASH2203 chess set w carved cover 27 x 27 x 7cm

These sets are made from neem, an eco-friendly wood which grows to maturity in 10 years, in any kind of soil. Providing fruit and ingredients for medicines, it is often used in organic farming.