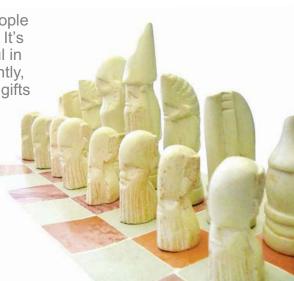

## Kisii stone Chess sets

The perfect birthday present! High quality, handcarved sets which will last forever; a superb gift for those you love.

Z2141 30cm sq red & black

Z2143 30cm round pink & blue

Kisii stone is named after the Kisii people of the Tabaka Hillsin western Kenya. It's a unique type of soapstone, beautiful in its natural state but takes dyes vibrantly, making it ideal for carving handmade gifts like these.