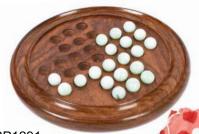

ASH1606 spinning tops asst cols

ASP1291 solitaire complete with marbles and handy pouch 21.5cm dia

ASH1607 spinning tops asst cols

NA2100 dominoes box 15.5x5.5x4.5cm

NA2101 dominoes box 20x7x5.5cm

ASH2200 chess set 16x16x3.5cm