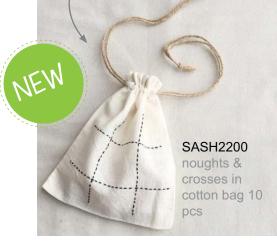

ASH2204 noughts & crosses 7.5cm sq

ASH2203 chess set w carved cover 27 x 27 x 7cm

These sets are made from neem, an eco-friendly wood which grows to maturity in 10 years, in any kind of soil. Providing fruit and ingredients for medicines, it is often used in organic farming.