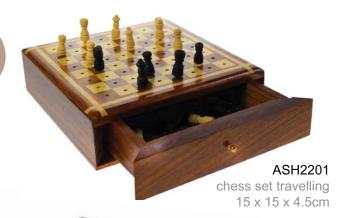

## Chess, dice, dominoes ...

From small to large, to travel compact, all these chess sets are excellent quality, top class, handmade products. Skilful work!

boxed set with soapstone top & pieces 30cm bestseller

ASH1606 spinning tops asst cols

ASP1291 solitaire complete with marbles and handy pouch 21.5cm dia

ASH1607 spinning tops asst cols

NA2100 dominoes box 15.5x5.5x4.5cm

NA2101 dominoes box 20x7x5.5cm

ASH2200 chess set 16x16x3.5cm