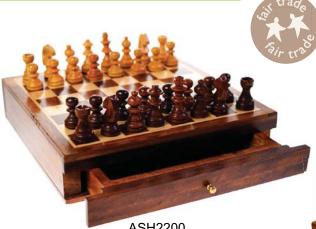

ASH1606 spinning tops asst cols

ASP1291 solitaire complete with marbles and handy pouch 21.5cm dia

ASH1607 spinning tops asst cols

NA2100 dominoes box 15.5x5.5x4.5cm

NA2101 dominoes box 20x7x5.5cm

ASH2200 chess set 16x16x3.5cm