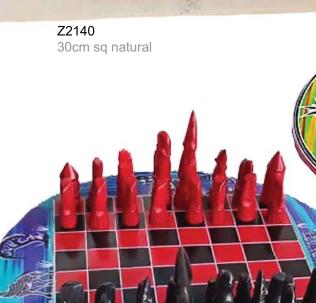

## Kisii stone Chess sets

The perfect birthday present! High quality, handcarved sets which will last forever; a superb gift for those you love.

Z2141 30cm sq red & black

Z2143 30cm round pink & blue

Kisii stone is named after the Kisii people of the Tabaka Hillsin western Kenya. It's a unique type of soapstone, beautiful in its natural state but takes dyes vibrantly, making it ideal for carving handmade gifts like these.