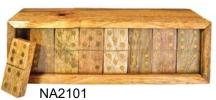

ASH1606 spinning tops asst cols

ASP1291 solitaire complete with marbles and handy pouch 21.5cm dia

ASH1607 spinning tops asst cols

NA2100 dominoes box 15.5x5.5x4.5cm

NA2101 dominoes box 20x7x5.5cm

ASH2200 chess set 16x16x3.5cm