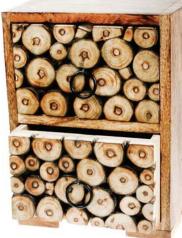

#### 'Trunk wood'

Delightfully quirky, tactile and original, these boxes and frames bring the outside inside. The subtle and infinite variety of nature is found in a mosaic of wooden slices.

ASH19730 2 drawer box for 15 x 10 x 20cm

pencil pot 8 x 8 x 10cm

coasters

and trivets

ASH19727 t-lite holder 9 x 9 x 7cm

ASH2106 heart coaster

ASH2108 trivet hexagonal

ASH2107

trivet round