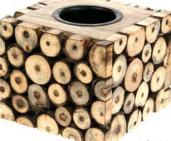

pencil pot 8 x 8 x 10cm

coasters

and trivets

ASH19727 t-lite holder 9 x 9 x 7cm

ASH2106 heart coaster

ASH2108 trivet hexagonal

ASH2107

trivet round