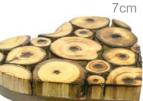

pencil pot 8 x 8 x 10cm

coasters

and trivets

ASH19727 t-lite holder 9 x 9 x 7cm

ASH2106 heart coaster

ASH2108 trivet hexagonal

ASH2107

trivet round