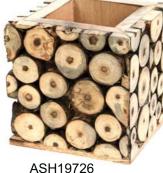

pencil pot 8 x 8 x 10cm

coasters

and trivets

ASH19727 t-lite holder 9 x 9 x 7cm

ASH2106 heart coaster

ASH2108 trivet hexagonal

ASH2107

trivet round