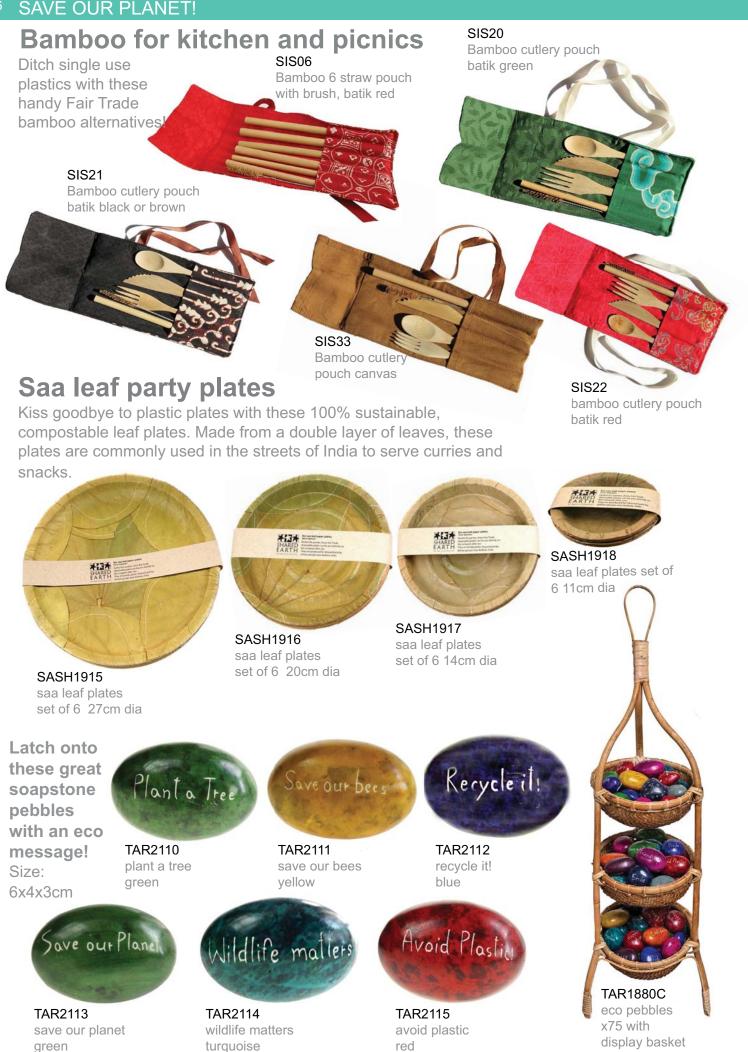

9 x 9 x 7cm





ASH2106 heart coaster

ASH2108 trivet hexagonal

ASH2107

trivet round

# 'Save our planet' woodblocks

Make sure the message gets heard!



TARW40 tackle the climate crisis



TARW42 re-use paper save trees



TARW41 there is no planet B



TARW44 save the elephant! Want to help?

ASH2105

round coaster

Donations to organisations like Joliba Trust are a great way to do so. For every pound, ten times as many trees can be planted in Africa as it costs to plant trees in the UK; they grow quicker; and they help to benefit local people, reducing soil erosion, reversing deforestation and providing timber and fruits for local communities.

See **www.jolibatrust.org.uk** or email **info@jolibatrust.org.uk** for more info



save our bees!

#### <sup>156</sup> SAVE OUR PLANET!