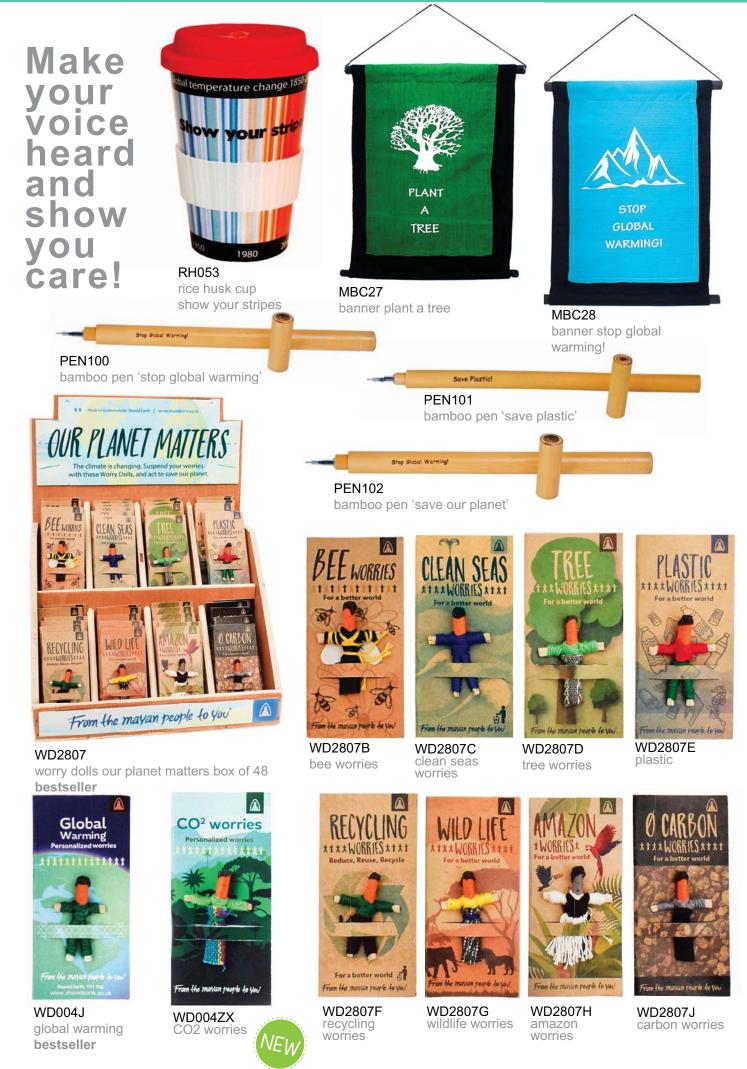

## SAVE OUR PLANET! 153



#### SAVE OUR PLANET!



## The ever popular "Tree of Life" motif

The tree of life is an ancient symbol found in many cultures around the world. It represents growth, rebirth and the unity between all things, physical and spiritual. Today, of course, it's also a symbol of the fight against climate change. Trees soak up carbon dioxide in the atmosphere. We need to stop deforestation, and plant more of them.

ASH1522

6x10x10cm

ASH1922

bestseller

tree motif jewellery box with drawer. 15.5 x 15.5 x 7cm

ASH1921 tree motif box 10 x 10 x 6cm



ASH1205 tree of life trivet

20cm dia

ASH2212 tree of life bookstand mango wood

> ASH1525 letter/envelope holder bestseller

TOP SELLER



set of 4 coasters TOP SELLER

ASH1523

to fit 6x4" photo



ASH1526 tree of life trivet 20cm dia bestseller