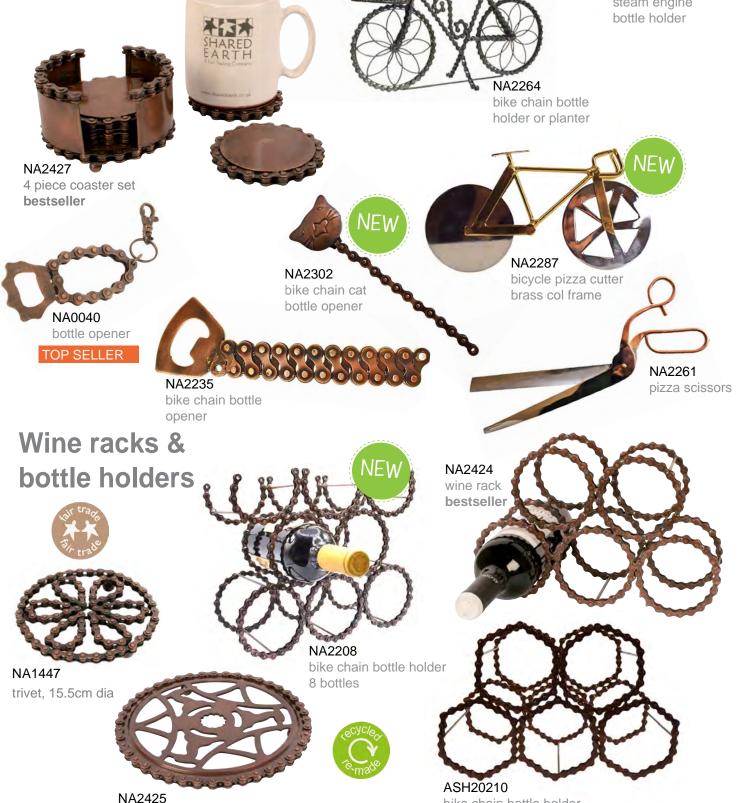

# **Recycle it!**

Our producers in India have found an innovative way to recycle and find creative ways to use bike chain. Coasters, trivets, bottle openers and wine racks... there are so many different items that can be made out of this material. They're a fantastic gift, and excellent sellers.

NA2263 steam engine

trivet, 19cm dia

bike chain bottle holder honeycomb

We are excited to show you our recycled rag coasters, trivets and placemats from India. Similar to our rag rugs, in not only the style but the durability too!