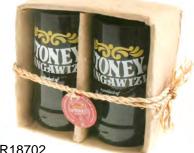

AFR18702 2 tumblers, upcycled Tangawizi bottle 6.5x11cm ht

AFR18704 2 wine glasses, upcycled clear bottle 7x18cm ht

gift set 2 x upcycled glasses Fanta 12cm ht

1 AFR223

CH3

gift set 2 x upcycled glasses Windhoek 12cm ht