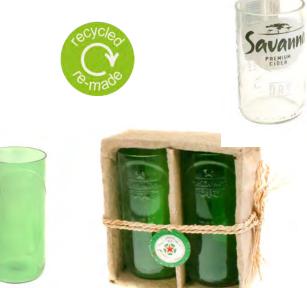

Note: the bases of the wine glasses are glued and not fused so this product is not suitable for high temperature washes in

tumblers.

dishwashers.

AFR18700 2 tumblers, upcycled Savanna cider bottle 6.5x11cm ht