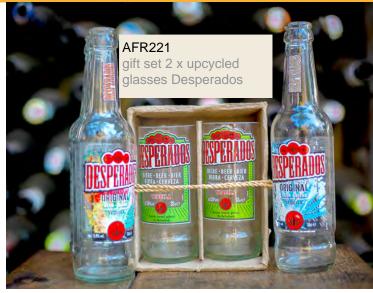

AFR18702 2 tumblers, upcycled Tangawizi bottle 6.5x11cm ht

AFR18704 2 wine glasses, upcycled clear bottle 7x18cm ht

gift set 2 x upcycled glasses Fanta 12cm ht

1 AFR223

CH3

gift set 2 x upcycled glasses Windhoek 12cm ht