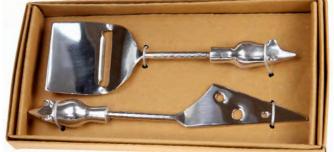

ASP21115 wine cork blue leaves

Try this colourful spicy chest from India. Lots of red to make it clear the spices might be HOT.

spicy wood + ceramic cabinet 41x11x13cm bestseller

NA2008 mouse cheese cutter

NA2009 mouse cheese cutters x 2 bestseller NEW NA2287 bicycle pizza cutter brass col frame (0 NA2234 scooter pizza cutter

bestseller

NA2261 pizza scissors

Best seller

NA19734 bicycle pizza cutter copper plated frame