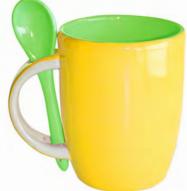

teapot - large, 15cm height

KCOU801 tea for one, 14cm height

KCMU872 mug 15cm height

mug 10cm height TOP SELLER

KCMU871 mug 10cm height TOP SELLER

KCMU897 mug 10cm height

KCMU912 mug and spoon

#### 20 Ceramic tableware

Create a multicoloured display with these great mugs and bowls from Thailand.

They're excellent quality and great for presents.

KCMU875 mug blue & It green

KCMU876 mug black & blue