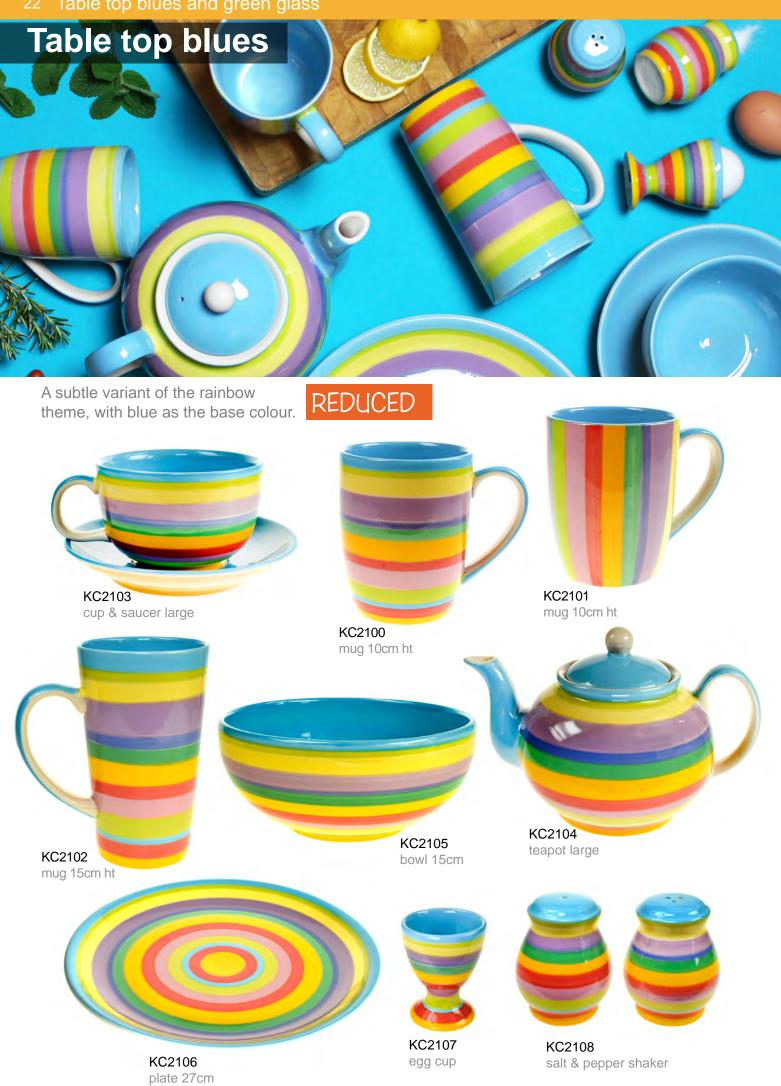

#### 20 Ceramic tableware

Create a multicoloured display with these great mugs and bowls from Thailand.

They're excellent quality and great for presents.

KCMU875 mug blue & It green

KCMU876 mug black & blue