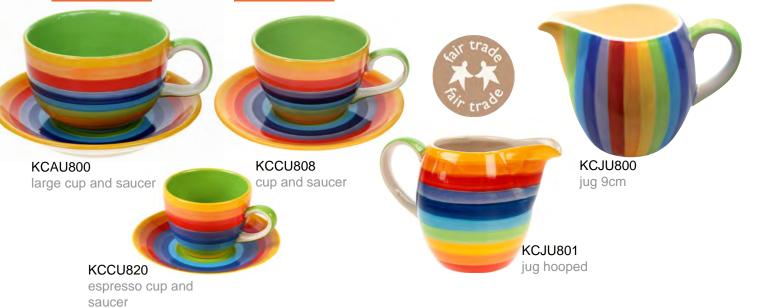

teapot - large, 15cm height

KCOU801 tea for one, 14cm height

KCMU872 mug 15cm height

mug 10cm height TOP SELLER

KCMU871 mug 10cm height TOP SELLER

KCMU897 mug 10cm height

KCMU912 mug and spoon