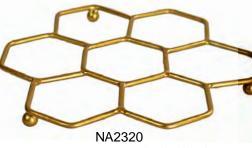

NA2263 steam engine

trivet, 19cm dia

bike chain bottle holder honeycomb

We are excited to show you our recycled rag coasters, trivets and placemats from India. Similar to our rag rugs, in not only the style but the durability too!