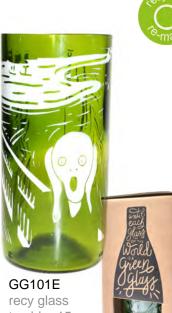

## **Famous Paintings**

GG101C recy glass tumbler 15cm Starry night van Gogh

GG101D recy glass tumbler 15cm Great wave Kangawa K

GG101E recy glass tumbler 15cm the Scream Munch

GG101B recy glass tumbler 15cm The kiss Klimt