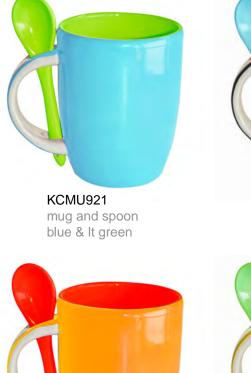

teapot - large, 15cm height

KCOU801 tea for one, 14cm height

KCMU872 mug 15cm height

mug 10cm height TOP SELLER

KCMU871 mug 10cm height TOP SELLER

KCMU897 mug 10cm height

KCMU912 mug and spoon

#### 20 Ceramic tableware

Create a multicoloured display with these great mugs and bowls from Thailand.

They're excellent quality and great for presents.

KCMU875 mug blue & It green

KCMU876 mug black & blue