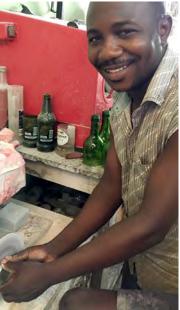

# **Upcycled glasses & tumblers**

What could be a better example of upcycling than making glasses out of old bottles? This exciting Fair Trade range is produced in Tanzania. Upcycled, Fair Trade, produced in Africa: these products make perfect gifts!

AFR18701 2 tumblers, upcycled Heineken bottle 6.5x11cm ht

> AFR18703 2 wine glasses, upcycled green bottle

7x18cm ht

The top half of the bottle and the base is used to make the glasses, and the bottom half to make the