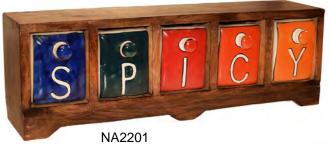

ASP21115 wine cork blue leaves

Try this colourful spicy chest from India. Lots of red to make it clear the spices might be HOT.

spicy wood + ceramic cabinet 41x11x13cm bestseller

NA2008 mouse cheese cutter