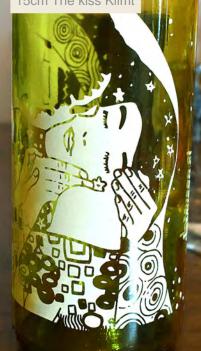

## **Famous Paintings**

GG101C recy glass tumbler 15cm Starry night van Gogh

GG101D recy glass tumbler 15cm Great wave Kangawa K

GG101E recy glass tumbler 15cm the Scream Munch

GG101B recy glass tumbler 15cm The kiss Klimt