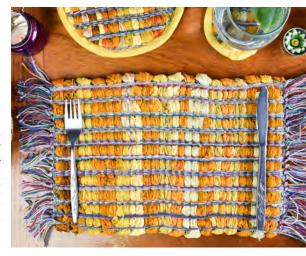

NA2263 steam engine

trivet, 19cm dia

bike chain bottle holder honeycomb

We are excited to show you our recycled rag coasters, trivets and placemats from India. Similar to our rag rugs, in not only the style but the durability too!

ASH2285 coaster striped red 10cm

trivet striped red ASH2287 placemat striped red 32 x 22cm

ASH2291 coaster striped yellow 10cm

ASH2292 trivet striped yellow 20cm

ASH2293 placemat striped yellow 32 x 22cm

ASH2288 coaster striped greens 10cm

20cm

ASH2289

trivet striped greens 20cm

striped greens