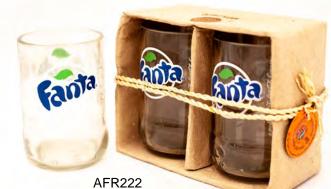

AFR18702 2 tumblers, upcycled Tangawizi bottle 6.5x11cm ht

AFR18704 2 wine glasses, upcycled clear bottle 7x18cm ht

gift set 2 x upcycled glasses Fanta 12cm ht

1 AFR223

CH3

gift set 2 x upcycled glasses Windhoek 12cm ht