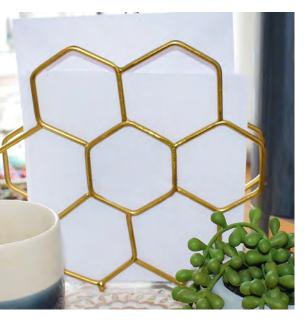

NA2263 steam engine

trivet, 19cm dia

bike chain bottle holder honeycomb

We are excited to show you our recycled rag coasters, trivets and placemats from India. Similar to our rag rugs, in not only the style but the durability too!