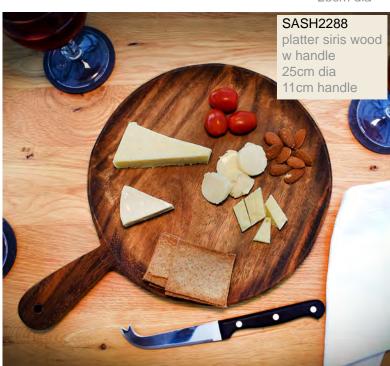

# Siris wood

Handcrafted by an artisan in India, Siris wood is derived from the Albizia lebbeck tree. The wood has excellent qualities such as strength and durability. Its dark and decorative texture gives it a very attractive appearance.