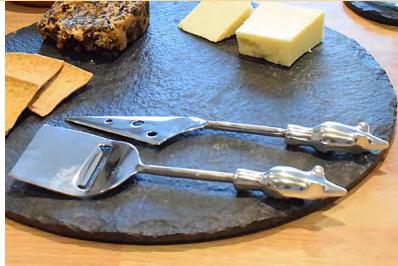

ASP21115 wine cork blue leaves

Try this colourful spicy chest from India. Lots of red to make it clear the spices might be HOT.

spicy wood + ceramic cabinet 41x11x13cm bestseller

NA2008 mouse cheese cutter

NA2009 mouse cheese cutters x 2 bestseller NEW NA2287 bicycle pizza cutter brass col frame (0 NA2234 scooter pizza cutter

bestseller

NA2261 pizza scissors

Best seller

NA19734 bicycle pizza cutter copper plated frame