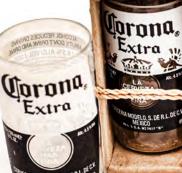

HOL REDUCES D

AFR224 gift set 2 x upcycled glasses Corona

rono

Extra

ODELO, S. DE P MEXICO