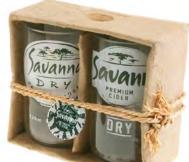

Note: the bases of the wine glasses are glued and not fused so this product is not suitable for high temperature washes in

tumblers.

dishwashers.

AFR18700 2 tumblers, upcycled Savanna cider bottle 6.5x11cm ht