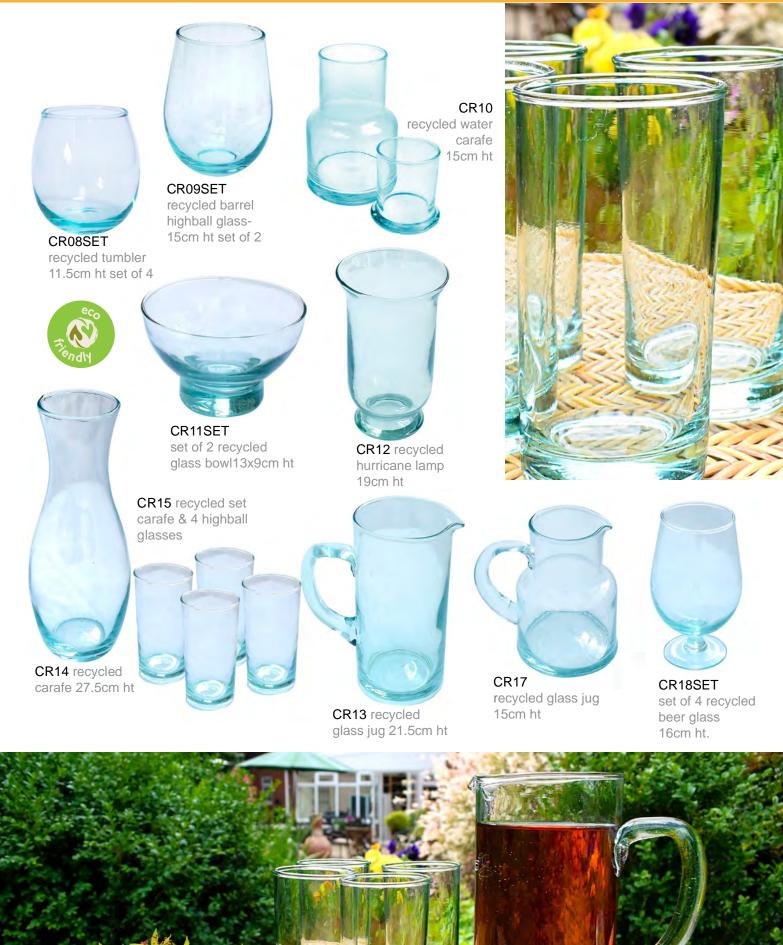

#### **Recycled Glassware**

Crisil is our first supplier from Bolivia. Our first container of this high quality glassware almost sold out as soon as it arrived. A small, family-run business, Crisil provides an income for over 500 families, although unfortunately they've been hit hard by Covid. It's a great, eco product, made from 100% recycled glass. The glass is broken up, washed and melted before being mouth-blown and shaped into glasses, jugs and other products. All products are made to a very high standard and are dishwasher safe.

CR01SET recycled wine glass 15cm ht set of 4

CR02SET recycled wine glass large 17.5cm ht set of 4

CR03SET recycled wine glass tall 18cm ht set of 2

**CR04SET** recycled highball glass 7x14cm ht set of 2

**CR05SET** recycled cup glass 12.5cm ht set of 2

CR06SET recycled champagne glas-19cm ht set of 4

**CR07SET** recycled glass tumbler 13.5cm ht set of 4

#### Bestselling range!

CR16 recycled glass jug and 4 highball glasses