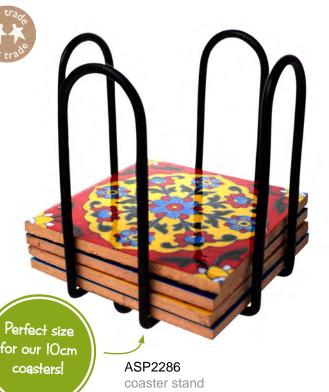

SASH2290 siris wood spoon

SASH2291 siris wood spoon

SASH2292 siris wood

ASH2060 trivet, pumpkin 20 x 20cm bestseller

NEW

Take a look at our wide variety of coasters made in both Bali and India.

**DMR201M** rainbow place mat 20cm

ASP2274 coaster floral green

ASP2282 coaster 10x10cm turquoise yellow flowers

ASP2284 coaster 10x10cm floral red + yellow bkgrd

**DMR200S** rainbow coaster 10.5cm

ASP2275 coaster floral yellow

ASP2283 coaster 10x10cm blue w yellow flowers

ASP2285 coaster 10x10cm blue petals on yellow

AN01 shell coaster sq gold circles on black

AN02 shell coaster sq brick design

AN05 shell coaster sq lar gold & sm silver circles

AN07 shell coaster round shell coaster asst shapes on black

**AN08** round gold & white brickwork

AN09 shell coaster round chessboard

ASP2276 coaster floral red

ASP2277 coaster floral light blue