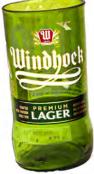

AFR18702 2 tumblers, upcycled Tangawizi bottle 6.5x11cm ht

AFR18704 2 wine glasses, upcycled clear bottle 7x18cm ht

gift set 2 x upcycled glasses Fanta 12cm ht

1 AFR223

CH3

gift set 2 x upcycled glasses Windhoek 12cm ht

HOL REDUCES D

AFR224 gift set 2 x upcycled glasses Corona

rono

Extra

ODELO, S. DE P MEXICO