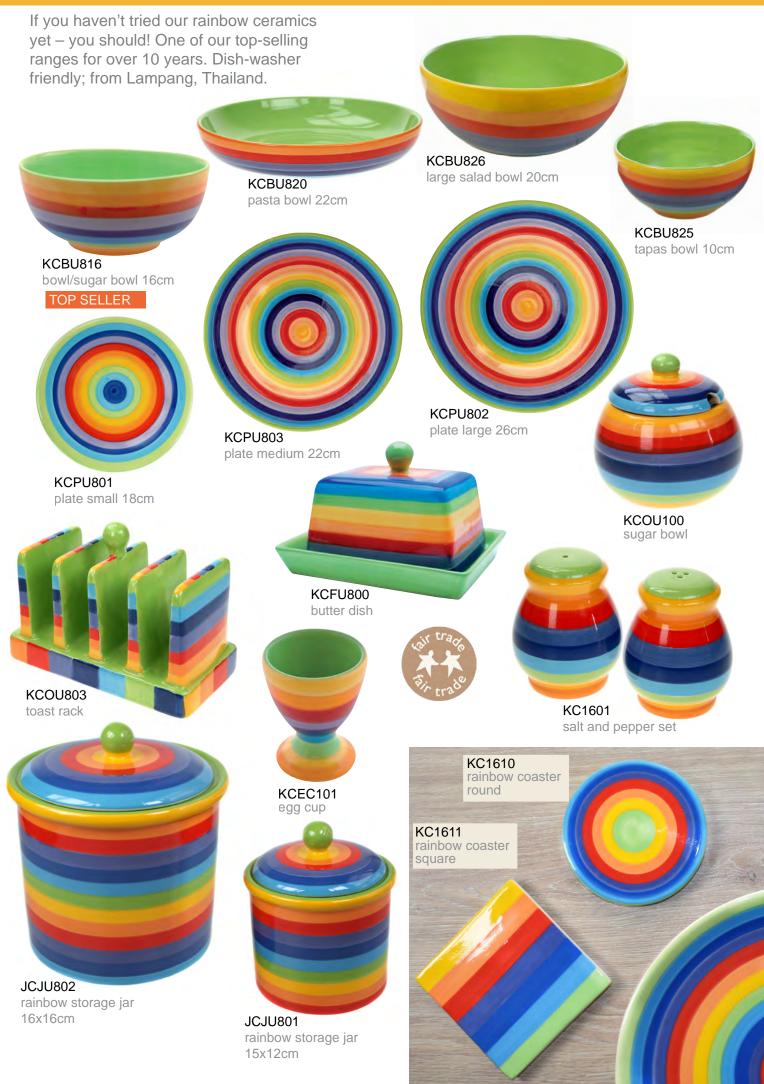

teapot - large, 15cm height

KCOU801 tea for one, 14cm height

KCMU872 mug 15cm height

mug 10cm height TOP SELLER

KCMU871 mug 10cm height TOP SELLER

KCMU897 mug 10cm height

KCMU912 mug and spoon

#### 20 Ceramic tableware

Create a multicoloured display with these great mugs and bowls from Thailand.

They're excellent quality and great for presents.

KCMU875 mug blue & It green

KCMU876 mug black & blue

KCMU880

mug pink & It pink

KCMU877 mug purple & pink

KCMU891 tall mug blue & It green

KCMU878 mug orange & red

KCMU892 tall mug black & blue

mug yellow & It green

KCMU879

KCMU893 tall mug purple & pink KCMU894 tall mug orange & red KCMU895 tall mug yellow & It green

KCMU896 tall mug pink & It pink

mug and spoon black & blue

KCMU923 mug and spoon purple & pink

KCMU924 mug and spoon orange & red

## **Ceramic bowls**

KCMU925 mug and spoon yellow & It green

KCMU926 mug and spoon pink & It pink

bowl black & blue

KCBU831 bowl blue & It green 16cm

KCBU832

16cm

KCBU833 bowl purple & pink 16cm

KCBU834 bowl orange & red 16cm

KCBU835 bowl yellow & It green 16cm

> KCBU836 bowl pink & It pink 16cm