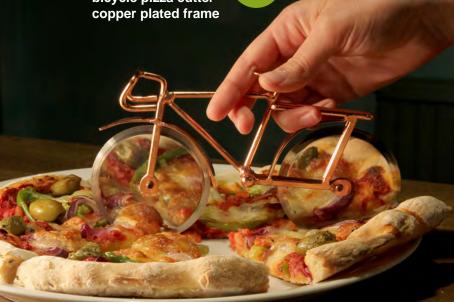

NA2009 mouse cheese cutters x 2 bestseller NEW NA2287 bicycle pizza cutter brass col frame (0 NA2234 scooter pizza cutter

bestseller

NA2261 pizza scissors

Best seller

NA19734 bicycle pizza cutter copper plated frame