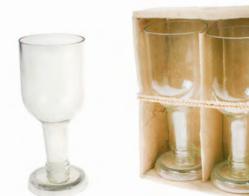

#### **Recycled Glassware**

Crisil is our first supplier from Bolivia. Our first container of this high quality glassware almost sold out as soon as it arrived. A small, family-run business, Crisil provides an income for over 500 families, although unfortunately they've been hit hard by Covid. It's a great, eco product, made from 100% recycled glass. The glass is broken up, washed and melted before being mouth-blown and shaped into glasses, jugs and other products. All products are made to a very high standard and are dishwasher safe.

CR01SET recycled wine glass 15cm ht set of 4

CR02SET recycled wine glass large 17.5cm ht set of 4

CR03SET recycled wine glass tall 18cm ht set of 2

**CR04SET** recycled highball glass 7x14cm ht set of 2

**CR05SET** recycled cup glass 12.5cm ht set of 2