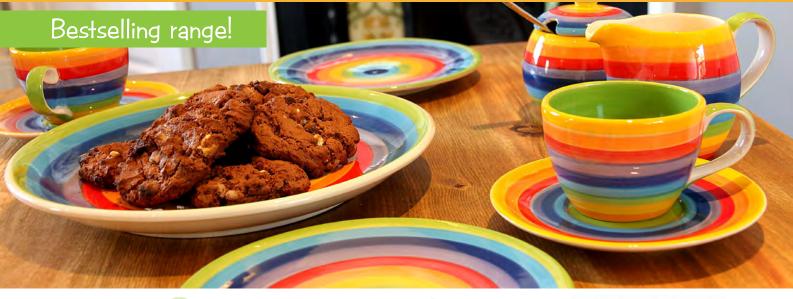

teapot - large, 15cm height



KCOU801 tea for one, 14cm height



KCMU872 mug 15cm height



mug 10cm height TOP SELLER

KCMU871 mug 10cm height TOP SELLER



KCMU897 mug 10cm height



KCMU912 mug and spoon





#### 20 Ceramic tableware

Create a multicoloured display with these great mugs and bowls from Thailand.

They're excellent quality and great for presents.





KCMU875 mug blue & It green



KCMU876 mug black & blue

KCMU880

mug pink & It pink



KCMU877 mug purple & pink



KCMU891 tall mug blue & It green

KCMU878 mug orange & red



KCMU892 tall mug black & blue



mug yellow & It green

KCMU879

KCMU893 tall mug purple & pink KCMU894 tall mug orange & red KCMU895 tall mug yellow & It green

KCMU896 tall mug pink & It pink





mug and spoon black & blue



KCMU923 mug a