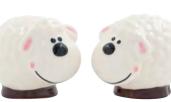

HCSP839 sheep bestseller

ASP21110

wine cork

blue floral

ASP21111 wine cork blue & white square

ASP21112 wine cork dark blue stripes

ASP21113 wine cork blue & white stripes

ASP21114 wine cork white w blue hearts