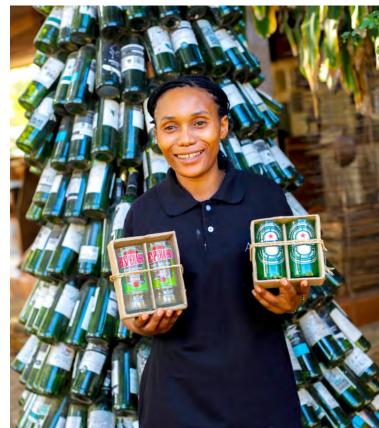

# **Upcycled glasses & tumblers**

What could be a better example of upcycling than making glasses out of old bottles? This exciting Fair Trade range is produced in Tanzania. Upcycled, Fair Trade, produced in Africa: these products make perfect gifts!