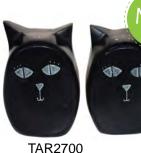

# Egg cups & mugs

Hand-painted ceramics from our suppliers in Thailand

MAF24 tiger egg cup

MAF22 cheetah egg cup TOP SELLER

NEW 

Salt & pepper sets

salt and pepper set

HCSP840 hugging elephants

HCSP825 pandas bestseller

HCSP836 pigs

HCSP200 black & white cats bestseller

HCSP837 dalmatians

Wine corks

HCSP838 penguins bestseller

A great addition to our range, these designer wine corks from India are a great gift, something anyone can impress