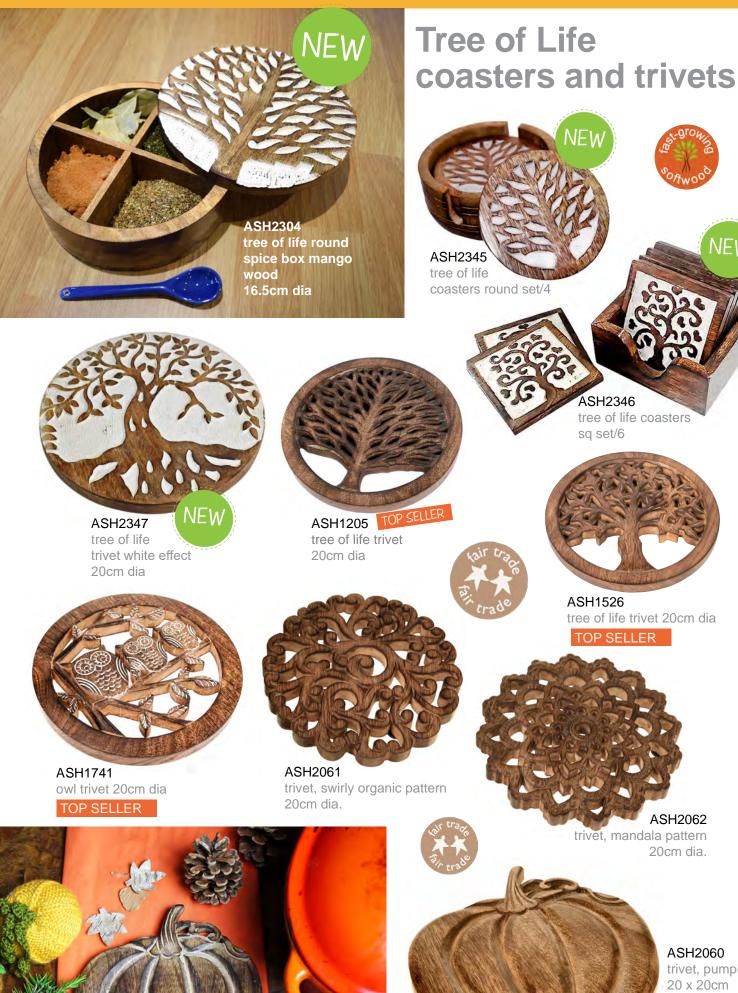

# **Recycle it!**

Our producers in India have found an innovative way to recycle and find creative ways to use bike chain. Coasters, trivets, bottle openers and wine racks... there are so many different items that can be made out of this material. They're a fantastic gift, and excellent sellers.

NA2263 steam engine

trivet, 19cm dia

bike chain bottle holder honeycomb

We are excited to show you our recycled rag coasters, trivets and placemats from India. Similar to our rag rugs, in not only the style but the durability too!