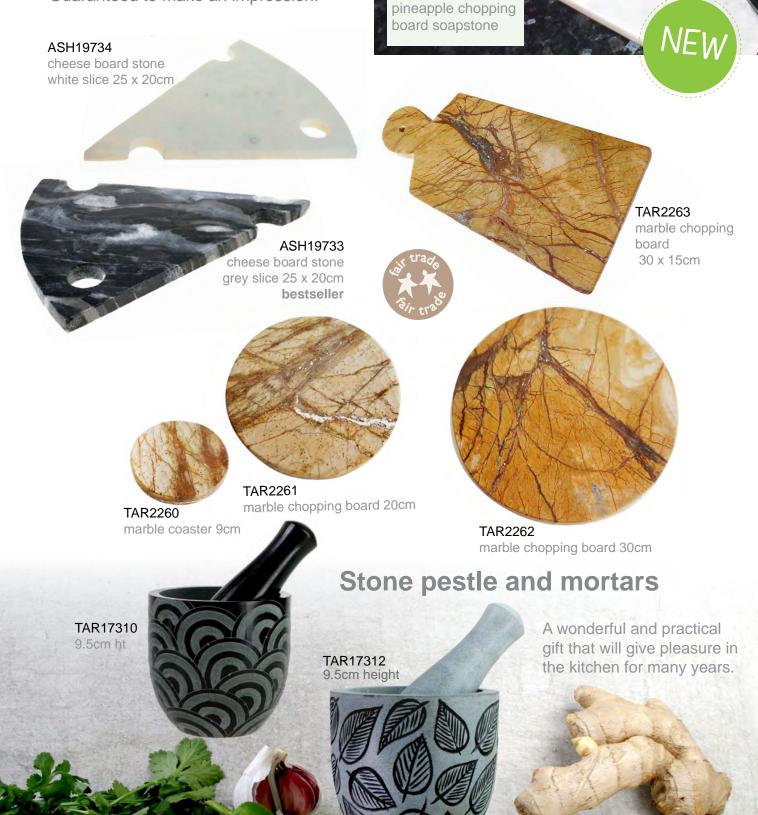

# Cheese & Food boards

Cool stone and marble make a perfect backdrop for the finest foods. We love the feel of the new marble, it looks really classy, fit for serving food in a palace. Guaranteed to make an impression!

ASH2325

ASH2322 slate serving tray large 30cm dia

ASH2323 slate coaster round set of 4

ASH2324 slate coaster heart set of 4