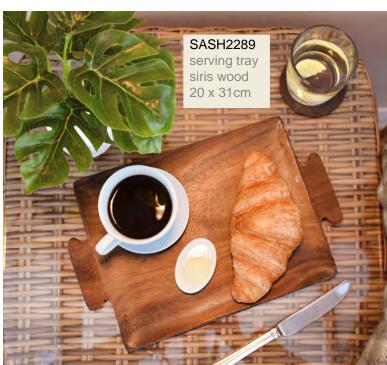

# Siris wood

Handcrafted by an artisan in India, Siris wood is derived from the Albizia lebbeck tree. The wood has excellent qualities such as strength and durability. Its dark and decorative texture gives it a very attractive appearance.

SASH2290 siris wood spoon

SASH2291 siris wood spoon

SASH2292 siris wood

ASH2060 trivet, pumpkin 20 x 20cm bestseller

NEW

Take a look at our wide variety of coasters made in both Bali and India.

**DMR201M** rainbow place mat 20cm