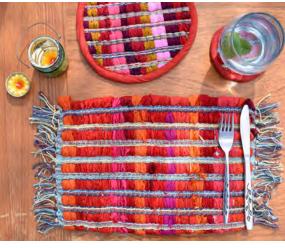

NA2263 steam engine

trivet, 19cm dia

bike chain bottle holder honeycomb

We are excited to show you our recycled rag coasters, trivets and placemats from India. Similar to our rag rugs, in not only the style but the durability too!

ASH2285 coaster striped red 10cm

trivet striped red ASH2287 placemat striped red 32 x 22cm

ASH2291 coaster striped yellow 10cm

ASH2292 trivet striped yellow 20cm

ASH2293 placemat striped yellow 32 x 22cm

ASH2288 coaster striped greens 10cm

20cm

ASH2289

trivet striped greens 20cm

striped greens