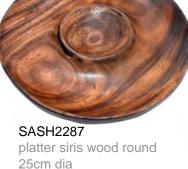

# Siris wood

Handcrafted by an artisan in India, Siris wood is derived from the Albizia lebbeck tree. The wood has excellent qualities such as strength and durability. Its dark and decorative texture gives it a very attractive appearance.