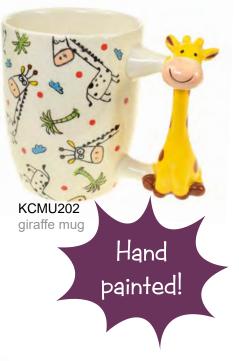

teapot - large, 15cm height

KCOU801 tea for one, 14cm height

KCMU872 mug 15cm height

mug 10cm height TOP SELLER

KCMU871 mug 10cm height TOP SELLER

KCMU897 mug 10cm height

KCMU912 mug and spoon

#### 20 Ceramic tableware

Create a multicoloured display with these great mugs and bowls from Thailand.

They're excellent quality and great for presents.

KCMU875 mug blue & It green

KCMU876 mug black & blue