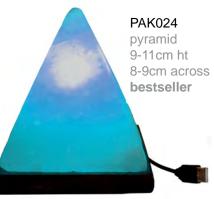

## **USB** colour shifting salt lamps

With a colour shifting LED bulb and a USB connector instead of the standard plug, these salt lamps can be plugged into the USB drive on your computer or other device.