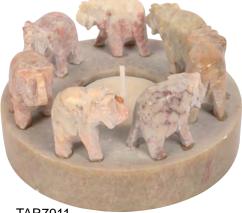

TAR2240 incense holder soapstone lotus black

TAR2242 incense holder soapstone lotus blue

TAR2241

incense holder

soapstone lotus

incense holder soapstone lotus brown

TAR7911 t lite holder eleph circle brown

intricate elephant design