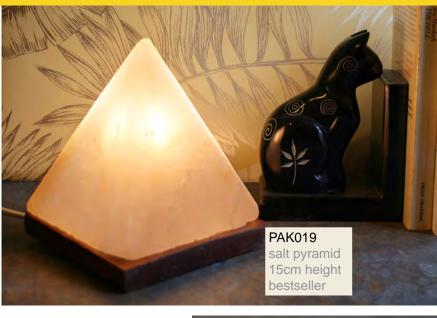

## Eco Friendly Salt Lamps

Soothing, natural, & attractive lighting that looks stunning in any room.

Great night lights, perfect for those who need help to get to sleep.

Beautiful ambient lighting that doesn't cost the Earth!

Like you, we at Shared Earth care passionately about protecting the environment.

That's why our salt lamps come with LED light bulbs as these cut electricity consumption, carbon emissions and energy bills by 90% or more while giving just as much light.