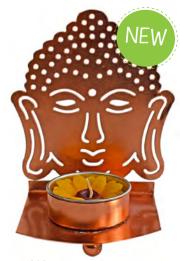

BASB800 mini hearts candles, asst. col, pack of 5 bestseller

**BASB801** mini candles, elephants, asst.col. pack of 5 bestseller

NA2285 buddha Tlite holder

**BARA1800** 

'incense ele sets w cones or tlite 6 asst