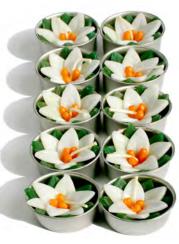

BARF811 10x lotus bestseller

BARF820 pack with 4 flowers, 3 asst. bestseller

BARF821 10 x frangipani TOP SELLER

BARF822 10 x waterlily

BARF823 10 x orchid

hearts candles, assorted col. pink, purple, green, blue