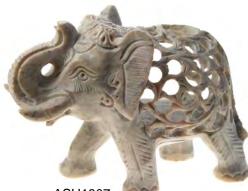

#### NA2255

candlestick mango natural 10cm 2 asst bestseller

Hand-carved soapstone

t-lite holders

Our stone items are hand carved by the master craftsmen of Agra, descendants of the artisans who worked on the Taj Mahal.

These stone pieces are made from Palewa (grey) or Gorara (beige/brown) stone, so there can be interesting variations in the colour and patterns within the stone, making

each product unique.

ASH1807 17x11cm height bestseller

TAR2240 incense holder soapstone lotus black

TAR2242 incense holder soapstone lotus blue

TAR2241

incense holder

soapstone lotus

incense holder soapstone lotus brown

TAR7911 t lite holder eleph circle brown

intricate elephant design