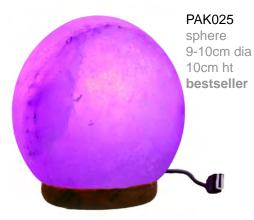

## **USB** colour shifting salt lamps

With a colour shifting LED bulb and a USB connector instead of the standard plug, these salt lamps can be plugged into the USB drive on your computer or other device.