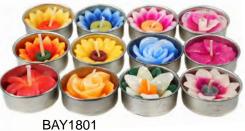

BAY1800 multi-col. flower t-lites pack of 6 bestseller

multi-col. flower t-lites pack of 12

BARF834

scented t-lites

blue frangipani

BARF830 scented t-lites mixed sunflowers bestseller

TAR2214 t-lite holder recy glass gold