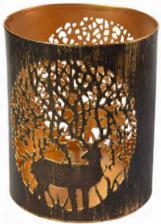

India.



NA2262 lantern bulb shape 18x31cm ht



20cm green + multi

# Filigree t-lite holders

Placed in the middle of a space, these Indian t-lite holders look great. Place them against a wall and they transform the room, casting intricate lacework shadows that shift in the dancing flame of the candle. They make excellent gifts.



TARTNB793 black tree 16cm ht

NATNB2801

10x12cm ht

Buddha t-lite holder



TARTNB913 turquoise thick trunk tree 16cm ht



NATNB2802 Buddha and tree t-lite holder 10x12cm ht



TARTNB01 white tree 9 x 10cm ht



TARTNB06 white tree 10 x 15cm ht



NATNB2803 tree t-lite holder 10x12cm ht



TARTNB02 green mandala 9 x 10cm ht



TARTNB07 red mandala 10 x 15cm ht



NATNB2804 t-lite holder elephant



TARTNB953 T lite holder flower pattern 10cm dia x 15cm ht



NA2280 metal c holder stag 13cm ht



NA2281 metal c holder deer in woodland



# Nobunto Candles



Nobunto Candles, based in South Africa, is a new supplier for us and we highly recommend them. Their excellent packaging makes them perfect as gifts.

Dignity and pride are still missing for many in the post-apartheid era, these are key qualities which Nobunto Candles tries to instill in its workers. The suppression of human rights can still be seen today in some of the more deprived parts of South Africa. At Nobunto, the entire production process is in the hands of a small team of artisans, giving them increasing self-confidence and allowing some wonderful creative initiatives to occur. In the words of an old South African proverb, "the absence of the chief increases respect". Economical