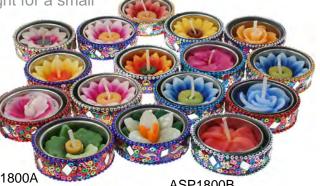

### **Coloured scented t-lites**

Very well priced and just right for a small inexpensive gift.

ASP1800A
lacquered t-lite holders from
India with t-lites from
Thailand
assorted col, set of 16

ASP1800B lacquered t-lite holders with t-lites assorted col, set of 80