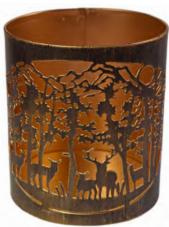

x31cm ht



20cm green + multi

# Filigree t-lite holders

Placed in the middle of a space, these Indian t-lite holders look great. Place them against a wall and they transform the room, casting intricate lacework shadows that shift in the dancing flame of the candle. They make excellent gifts.



TARTNB793 black tree 16cm ht

NATNB2801

10x12cm ht

Buddha t-lite holder



TARTNB913 turquoise thick trunk tree 16cm ht



NATNB2802 Buddha and tree t-lite holder 10x12cm ht



TARTNB01 white tree 9 x 10cm ht



TARTNB06 white tree 10 x 15cm ht



NATNB2803 tree t-lite holder 10x12cm ht



TARTNB02 green mandala 9 x 10cm ht



TARTNB07 red mandala 10 x 15cm ht



NATNB2804 t-lite holder elephant



TARTNB953 T lite holder flower pattern 10cm dia x 15cm ht



NA2280 metal c holder stag 13cm ht



NA2281 metal c holder deer in woodland



# Nobunto Candles



Nobunto Candles, based in South Africa, is a new supplier for us and we highly recommend them. Their excellent packaging makes them perfect as gifts.

Dignity and pride are still missing for many in the post-apartheid era, these are key qualities which Nobunto Candles tries to instill in its workers. The suppression of human rights can still be seen today in some of the more deprived parts of South Africa. At Nobunto, the entire production process is in the hands of a small team of artisans, giving them increasing self-confidence and allowing some wonderful creative initiatives to occur. In the words of an old South African proverb, "the absence of the chief increases respect". Economically, the artisans have security and a p