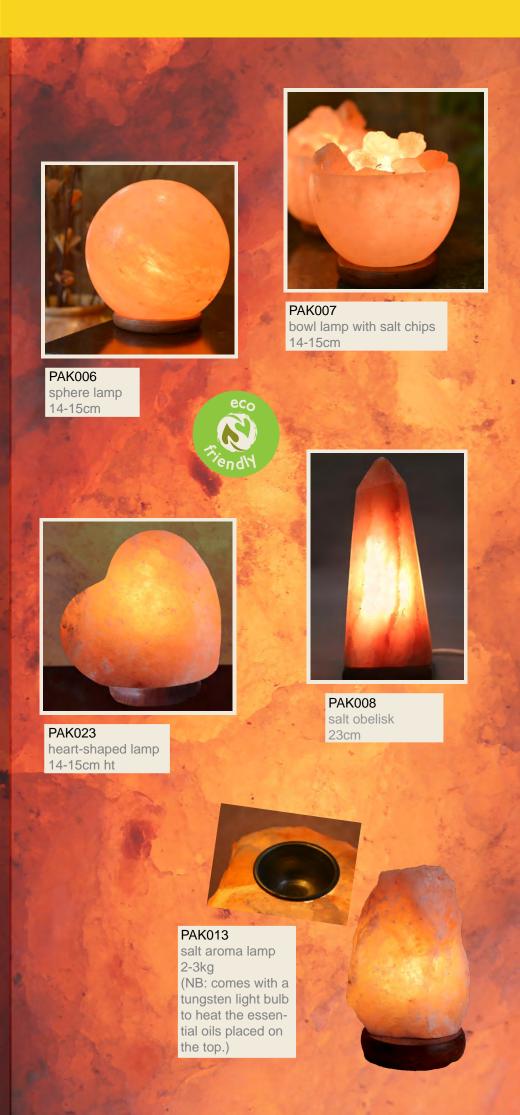

## **USB** colour shifting salt lamps

With a colour shifting LED bulb and a USB connector instead of the standard plug, these salt lamps can be plugged into the USB drive on your computer or other device.