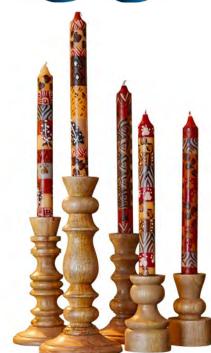

## Candlestick holders

Take a look at these gorgeous new candlestick holders from India, a current trend in homeware. Hand carved from mango wood.

#### NA2252

candlestick mango natural 23cm

#### NA2253

candlestick mango natural 18.5cm bestseller

#### NA2254

candlestick mango natural 15cm bestseller

#### NA2255

candlestick mango natural 10cm 2 asst bestseller

Hand-carved soapstone

t-lite holders

Our stone items are hand carved by the master craftsmen of Agra, descendants of the artisans who worked on the Taj Mahal.