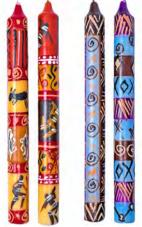

# Nobunto Candles

Nobunto Candles, based in South Africa, is a new supplier for us and we highly recommend them. Their excellent packaging makes them perfect as gifts.

Dignity and pride are still missing for many in the post-apartheid era, these are key qualities which Nobunto Candles tries to instill in its workers. The suppression of human rights can still be seen today in some of the more deprived parts of South Africa. At Nobunto, the entire production process is in the hands of a small team of artisans, giving them increasing self-confidence and allowing some wonderful creative initiatives to occur. In the words of an old South African proverb, "the absence of the chief increases respect". Economically, the artisans have security and a positive feeling of responsibility for the direction of their futures.

This is the first time that Shared Earth has bought directly from South Africa and we are delighted to be doing so. Nobunto Candles runs according to WFTO (World Fair Trade Organisation) principles and is yearly certified under the Swiss Fair Trade certifier Fair For Life.

NOB011 kabisa candle 3 short in box

NOB021 zahabu candle 3 short in box

NOB001 damisi candle 3 short in box bestseller

NOB041 uzima candle 3 short in box bestseller

NOB031 samaki candle 3 short in box

NOB002 damisi candle large in box

NOB012 kabisa candle large in box

NOB022 zahabu candle large in box

NOB032 samaki candle large in box

NOB042 uzima candle large in box

NOB003 damisi candle

3 long in box

NOB013

kabisa candle 3 long in box

#### NOB023

zahabu candle 3 long in box

**NOB004** damisi

**NOB014** kabisa dinner pair dinner pair

NOB024 zahabu

**NOB044** samaki uzima dinner pair dinner pair dinner pair

NOB033

samaki candle 3 long in box

#### NOB043

uzima candle 3 long in box bestseller