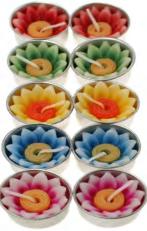

BARF811 10x lotus bestseller

BARF820 pack with 4 flowers, 3 asst. bestseller

BARF821 10 x frangipani TOP SELLER

BARF822 10 x waterlily

BARF823 10 x orchid

hearts candles, assorted col. pink, purple, green, blue

BAY1800 multi-col. flower t-lites pack of 6 bestseller

multi-col. flower t-lites pack of 12

BARF834

scented t-lites

blue frangipani

BARF830 scented t-lites mixed sunflowers bestseller

TAR2214 t-lite holder recy glass gold