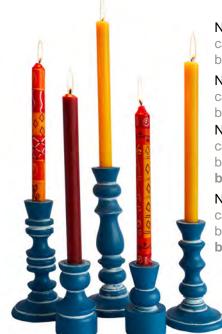

## Candlestick holders

Take a look at these gorgeous new candlestick holders from India, a current trend in homeware. Hand carved from mango wood.

#### NA2240

candlestick mango yellow 23cm

#### NA2241

candlestick mango yellow 18.5cm

#### NA2242

candlestick mango yellow 15cm

#### NA2243

candlestick mango yellow 10cm 2 asst

#### NA2244

candlestick mango blue 23cm

#### NA2245

candlestick mango blue 18.5cm

#### NA2246

candlestick mango blue 15cm bestseller

#### NA2247

candlestick mango blue 10cm 2 asst bestseller