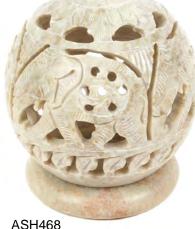

#### NA2255

candlestick mango natural 10cm 2 asst bestseller

Hand-carved soapstone

t-lite holders

Our stone items are hand carved by the master craftsmen of Agra, descendants of the artisans who worked on the Taj Mahal.

These stone pieces are made from Palewa (grey) or Gorara (beige/brown) stone, so there can be interesting variations in the colour and patterns within the stone, making

each product unique.

ASH1807 17x11cm height bestseller

TAR2240 incense holder soapstone lotus black

TAR2242 incense holder soapstone lotus blue

TAR2241

incense holder

soapstone lotus

incense holder soapstone lotus brown

TAR7911 t lite holder eleph circle brown

intricate elephant design