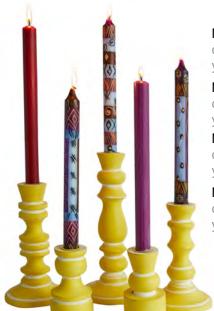

## Candlestick holders

Take a look at these gorgeous new candlestick holders from India, a current trend in homeware. Hand carved from mango wood.