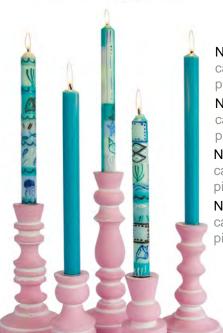

## Candlestick holders

Take a look at these gorgeous new candlestick holders from India, a current trend in homeware. Hand carved from mango wood.

#### NA2248

candlestick mango pink 23cm

#### NA2249

candlestick mango pink 18.5cm

#### NA2250

candlestick mango pink 15cm

#### NA2251

candlestick mango pink 10cm 2 asst