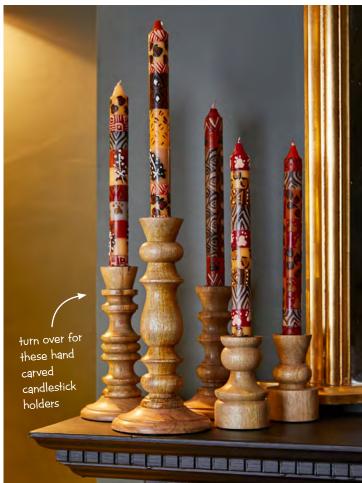

## Candlestick holders

Take a look at these gorgeous new candlestick holders from India, a current trend in homeware. Hand carved from mango wood.