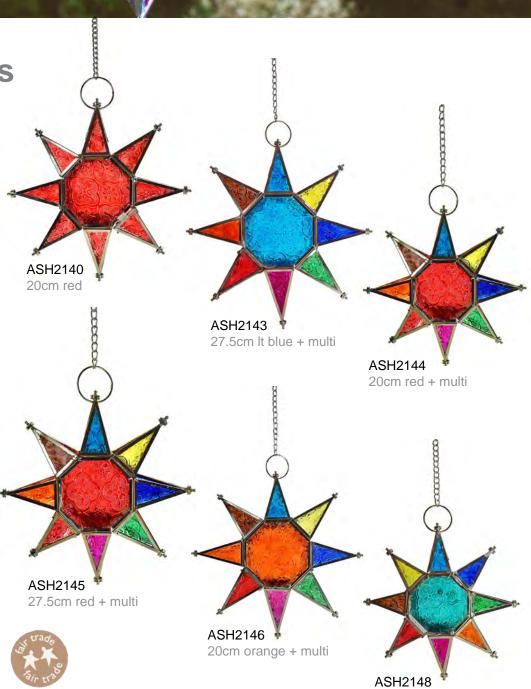

## **Star Lanterns**

Light up that starry night with these stunning lanterns from our Fair Trade partners Asha Handicrafts. Handmade in Moradabad, the capital of metal-working in India.

NA2262 lantern bulb shape 18x31cm ht

20cm green + multi