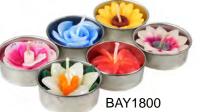

BAY1800 multi-col. flower t-lites pack of 6 bestseller

multi-col. flower t-lites pack of 12

BARF834

scented t-lites

blue frangipani

BARF830 scented t-lites mixed sunflowers bestseller

TAR2214 t-lite holder recy glass gold