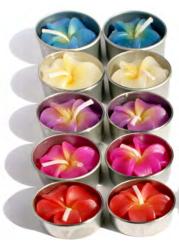

BAY1800 multi-col. flower t-lites pack of 6 bestseller

multi-col. flower t-lites pack of 12

BARF834

scented t-lites

blue frangipani

BARF830 scented t-lites mixed sunflowers bestseller

TAR2214 t-lite holder recy glass gold

BARF831 scented t-lites red roses bestseller

TAR2215 t-lite holder recy glass turq

BARF832 scented t-lites white frangipani

TAR2216 t-lite holder recy glass purple

**BARF833** 

scented t-lites

green flower

BASB1810 mini star candles, asst. col, pack of 5