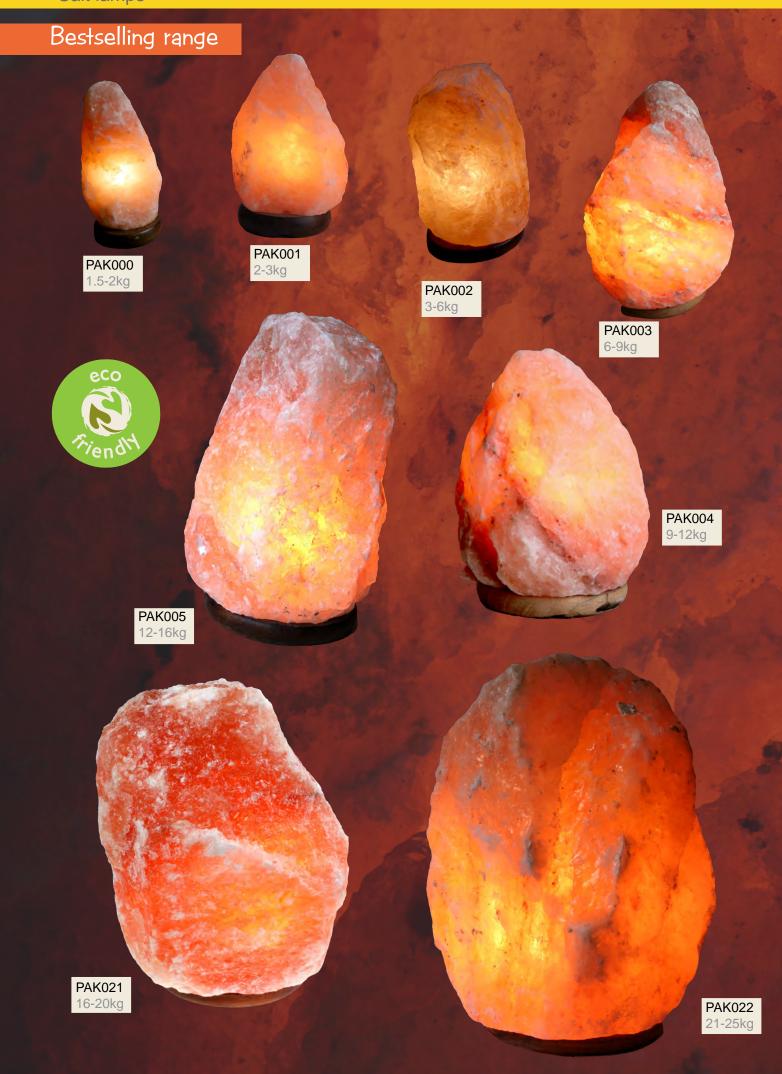

## Eco Friendly Salt Lamps

Soothing, natural, & attractive lighting that looks stunning in any room.

Great night lights, perfect for those who need help to get to sleep.

Beautiful ambient lighting that doesn't cost the Earth!

Like you, we at Shared Earth care passionately about protecting the environment.

That's why our salt lamps come with LED light bulbs as these cut electricity consumption, carbon emissions and energy bills by 90% or more while giving just as much light.