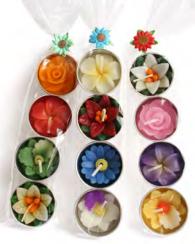

BARF811 10x lotus bestseller

BARF820 pack with 4 flowers, 3 asst. bestseller

BARF821 10 x frangipani TOP SELLER

BARF822 10 x waterlily

BARF823 10 x orchid

hearts candles, assorted col. pink, purple, green, blue

BAY1800 multi-col. flower t-lites pack of 6 bestseller

multi-col. flower t-lites pack of 12

BARF834

scented t-lites

blue frangipani

BARF830 scented t-lites mixed sunflowers bestseller

TAR2214 t-lite holder recy glass gold

BARF831 scented t-lites red roses bestseller

TAR2215 t-lite holder recy glass turq

BARF832 scented t-lites white frangipani

TAR2216 t-lite holder recy glass purple

**BARF833** 

scented t-lites

green flower

BASB1810 mini star candles, asst. col, pack of 5