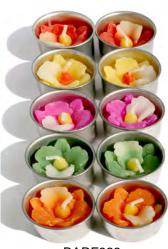

BARF811 10x lotus bestseller

BARF820 pack with 4 flowers, 3 asst. bestseller

BARF821 10 x frangipani TOP SELLER

BARF822 10 x waterlily

BARF823 10 x orchid

hearts candles, assorted col. pink, purple, green, blue

BAY1800 multi-col. flower t-lites pack of 6 bestseller

multi-col. flower t-lites pack of 12

BARF834

scented t-lites

blue frangipani

BARF830 scented t-lites mixed sunflowers bestseller

TAR2214 t-lite holder recy glass gold