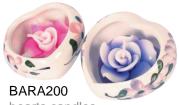

BARF811 10x lotus bestseller

BARF820 pack with 4 flowers, 3 asst. bestseller

BARF821 10 x frangipani TOP SELLER

BARF822 10 x waterlily

BARF823 10 x orchid

hearts candles, assorted col. pink, purple, green, blue