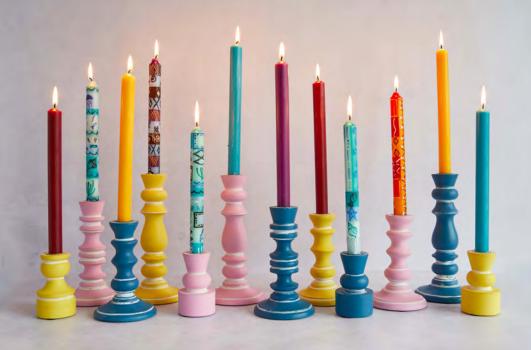

## Candlestick holders

Take a look at these gorgeous new candlestick holders from India, a current trend in homeware. Hand carved from mango wood.