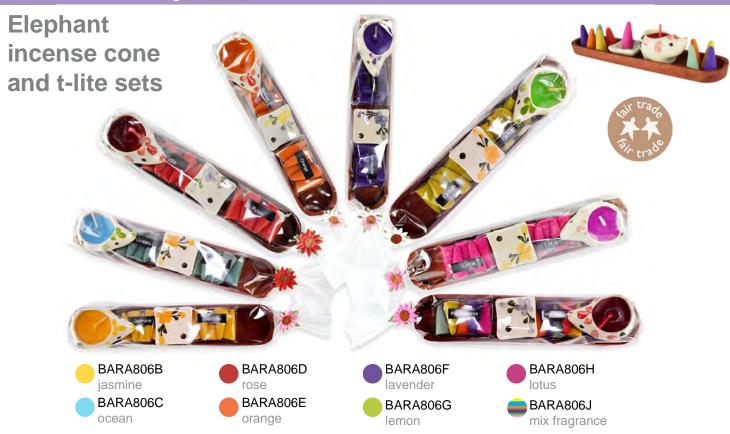

These attractive gift sets are the perfect gift for anyone who enjoys the variety of rich scents that incense produces. Bestsellers, especially at Christmas. Well-priced too!

BARA802C incense candle set ele ocean (turq box)

BARA802D incense candle set ele rose (red box)

BARA802E incense candle set ele orange (orange box)

BARA802F incense candle set ele lavender (purple box)

BARA802G incense candle set ele lemon (green box)

BARA802H incense candle set ele lotus (pink box)

BARA802J incense candle set ele mixed scent (black box)

Every gift set comes with its own cute ceramic t-lite or incense holder.

TTH011B candle incense set large ele jasmine (yellow box)

TTH011D candle incense set large ele rose (red box)