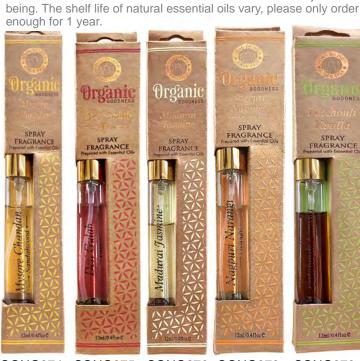

## Fragrance sprays

SONG280 fragrance spray display unit of 36 with testers

sandalwood rose

SONG274 SONG275

Prepared with natural essential oils using traditional Indian

methods. These scents are made to revitalize and enrich your well

SONG212 aroma oil desi gulab rose

SONG213 aroma oil maduran jasmine

SONG214 aroma oil mysore chandan sandalwood

aroma oil patchouli vanilla

SONG216 aroma oil nagpuri narangi orange

aroma oil dehn al oudh agarwood