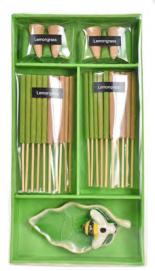

**BWIS909** incense gift set bestseller

**BWIC833** incense cones with holder

bestseller

TTH006 incense black gift set 6x18cm

BAWA009 incense set, elephant, mixed 16 x 16 cm bestseller

wooden tray with incense sticks, cones, candles and holder 3.5 x 17 cm 3 asst bestseller