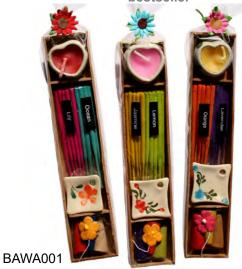

**BWIS909** incense gift set bestseller

**BWIC833** incense cones with holder

bestseller

TTH006 incense black gift set 6x18cm

BAWA009 incense set, elephant, mixed 16 x 16 cm bestseller

wooden tray with incense sticks, cones, candles and holder 3.5 x 17 cm 3 asst bestseller