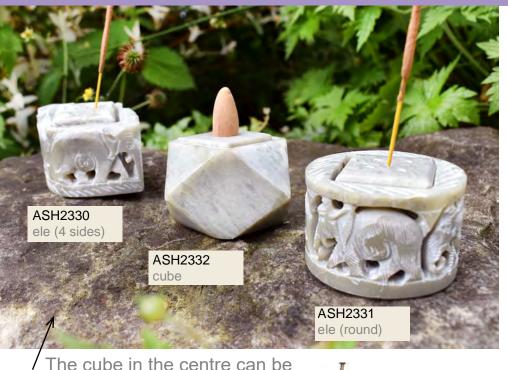

# Soapstone incense holders

This Indian soapstone is called "Gorara Stone" and is purchased by artisans in the local market in the city of Agra, Uttar Pradesh.

Shared Earth recently donated £5,000 for the renovation of the soapstone workshops including new roofs, repair of walls, removal of damp and renovation of washrooms.

#### ASH2328

soapstone multicol lotus bestseller

#### ASH2329

soapstone tree of life multicol bestseller

CNVB801 incense holder, asst.

TAR2211 incense holder soapstone round plate w ball

palm incense holder

terracotta

bestseller

These high quality, well-priced gift sets come from the historic city of Chiang Mai in northern Thailand.