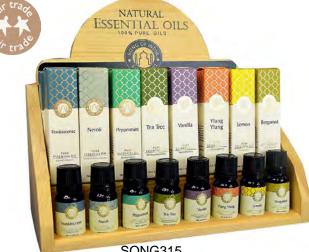

## **Aroma oils**

Scents stimulate the olfactory system - the parts of the brain connected to smell - and can make us feel relaxed, calm and even excited.

There are approx. 200 drops in a 10ml bottle. Add 3-4 drops to water in an aroma burner to fill your room with subtle fragrance.

SONG212 aroma oil desi gulab rose

SONG213 aroma oil maduran jasmine

SONG214 aroma oil mysore chandan sandalwood

aroma oil patchouli vanilla

SONG216 aroma oil nagpuri narangi orange

aroma oil dehn al oudh agarwood

oils 12 compartments

bestseller

SONG307 orange 10ml

SONG308 lemongrass 10ml

lavender 10ml

oils 24 compartments

patchouli 10ml

SONG315

display unit of 24 inc. 8 testers

High quality luxury essential oils, in a variety of scents and with a POS display unit option.

SONG311 tea tree 10ml

SONG312 eucalyptus 10ml

SONG313 peppermint 10ml

SONG314 vanilla 10ml