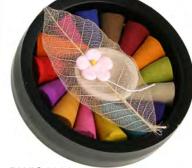

#### TTH005

incense and candle red gift set 17x17cm

TTH007 incense and candle blue gift set

incense and candle purple gift set 16x23cm

BWIS1802 mixed incense cones in round box bestseller

TTH001 LOTUS incense holders 8.5X8.5cm asst. bestseller