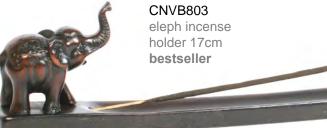

## Incense holders & ashcatchers

Low cost incense holders from India, includes a recent range made with mango wood; all are from Fair Trade producer groups

bestseller