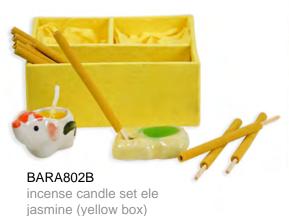

BARA802D incense candle set ele rose (red box)

BARA802E incense candle set ele orange (orange box)

BARA802F incense candle set ele lavender (purple box)

BARA802G incense candle set ele lemon (green box)

BARA802H incense candle set ele lotus (pink box)

BARA802J incense candle set ele mixed scent (black box)

Every gift set comes with its own cute ceramic t-lite or incense holder.

TTH011B candle incense set large ele jasmine (yellow box)

TTH011D candle incense set large ele rose (red box)