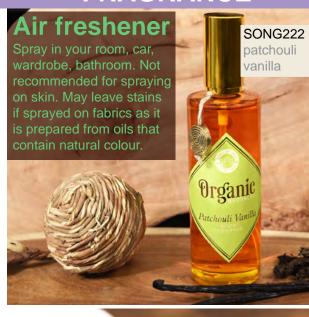

## **Aroma oils**

Scents stimulate the olfactory system - the parts of the brain connected to smell - and can make us feel relaxed, calm and even excited.

There are approx. 200 drops in a 10ml bottle. Add 3-4 drops to water in an aroma burner to fill your room with subtle fragrance.