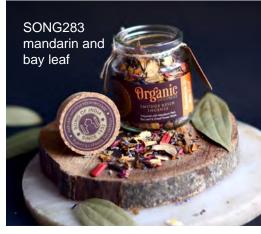

## Smudge scented candles

We know how much you love the Organic Goodness range so we have introduced these beautifully packaged candles which are already excellent sellers. They are infused with natural essential oils that create inspiring scents, and are hand-poured with sustainable, natural, soy wax that burns for 50 hours to provide the next-level aroma experience!

candle 200g sage & lavender

candle 200g frankin & myrrh

candle 200g mandarin & bay

range contains no palm oil, parabens, preservatives, artificial fragrances, detergents, petrochemicals

SONG201 organic candle jasmine