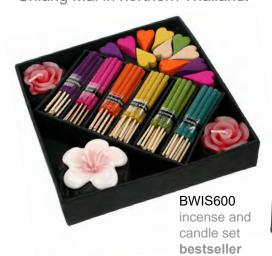

#### ASH2329

soapstone tree of life multicol bestseller

CNVB801 incense holder, asst.

TAR2211 incense holder soapstone round plate w ball

palm incense holder

terracotta

bestseller

These high quality, well-priced gift sets come from the historic city of Chiang Mai in northern Thailand.

**BWIS909** incense gift set bestseller

**BWIC833** incense cones with holder

bestseller

TTH006 incense black gift set 6x18cm

BAWA009 incense set, elephant, mixed 16 x 16 cm bestseller

wooden tray with incense sticks, cones, candles and holder 3.5 x 17 cm 3 asst bestseller