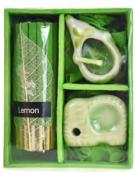

These attractive gift sets are the perfect gift for anyone who enjoys the variety of rich scents that incense produces. Bestsellers, especially at Christmas. Well-priced too!

BARA802C incense candle set ele ocean (turq box)