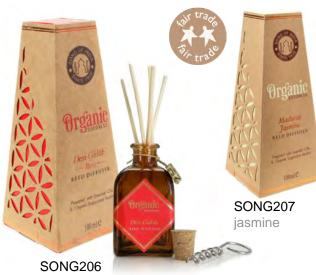

#### Organic goodness

You've been telling us how well the organic goodness incense sticks have been selling and we have been listening. We have exclusive UK distribution of the wider **Organic Goodness** range. This

includes incense cones, scented candles, reed diffusers, air fresheners and aroma oils.

All products in the Organic Goodness range are vegan and do not contain beeswax or any other animal product.

SONG100 sandalwood