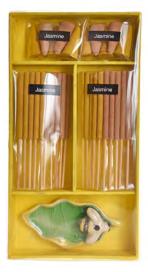

SONG101 frankincense

SONG102 jasmine

SONG103 white sage

SONG106 vanilla

SONG109 nag champa

SONG112 prefilled display stand 6 x 12 scents (72 in all)

SONG104 cannabis

SONG107 rose