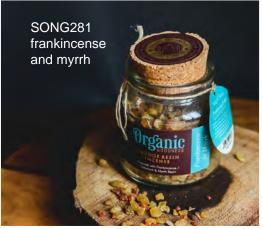

## Smudge scented candles

We know how much you love the Organic Goodness range so we have introduced these beautifully packaged candles which are already excellent sellers. They are infused with natural essential oils that create inspiring scents, and are hand-poured with sustainable, natural, soy wax that burns for 50 hours to provide the next-level aroma experience!

candle 200g sage & lavender

candle 200g frankin & myrrh

candle 200g mandarin & bay

range contains no palm oil, parabens, preservatives, artificial fragrances, detergents, petrochemicals

SONG201 organic candle jasmine