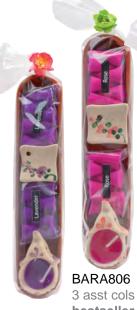

These attractive gift sets are the perfect gift for anyone who enjoys the variety of rich scents that incense produces. Bestsellers, especially at Christmas. Well-priced too!

BARA802C incense candle set ele ocean (turq box)

BARA802D incense candle set ele rose (red box)

BARA802E incense candle set ele orange (orange box)

BARA802F incense candle set ele lavender (purple box)

BARA802G incense candle set ele lemon (green box)

BARA802H incense candle set ele lotus (pink box)

BARA802J incense candle set ele mixed scent (black box)

Every gift set comes with its own cute ceramic t-lite or incense holder.

TTH011B candle incense set large ele jasmine (yellow box)

TTH011D candle incense set large ele rose (red box)