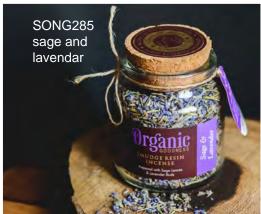

## Smudge scented candles

We know how much you love the Organic Goodness range so we have introduced these beautifully packaged candles which are already excellent sellers. They are infused with natural essential oils that create inspiring scents, and are hand-poured with sustainable, natural, soy wax that burns for 50 hours to provide the next-level aroma experience!

candle 200g sage & lavender

candle 200g frankin & myrrh

candle 200g mandarin & bay

range contains no palm oil, parabens, preservatives, artificial fragrances, detergents, petrochemicals

SONG201 organic candle jasmine