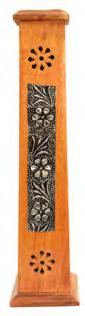

## Mango wood incense towers

ASP2820 celtic 22cm ht

ASP2822 tapered 22cm ht

ASP2825 flowers metal work 22cm ht

ASP2826 Om metal work black 22cm ht

31x6cm