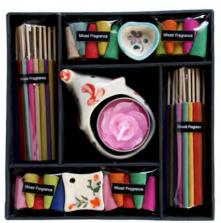

**BWIS909** incense gift set bestseller

**BWIC833** incense cones with holder

bestseller

TTH006 incense black gift set 6x18cm

BAWA009 incense set, elephant, mixed 16 x 16 cm bestseller

wooden tray with incense sticks, cones, candles and holder 3.5 x 17 cm 3 asst bestseller

Our Fair Trade incense and candle sets from Thailand are made by women in a workshop where 'people not profit' is the motto. Staff are paid more than the minimum wage and the owner, a woman herself, always tries to help them out if they have a problem in their personal lives.