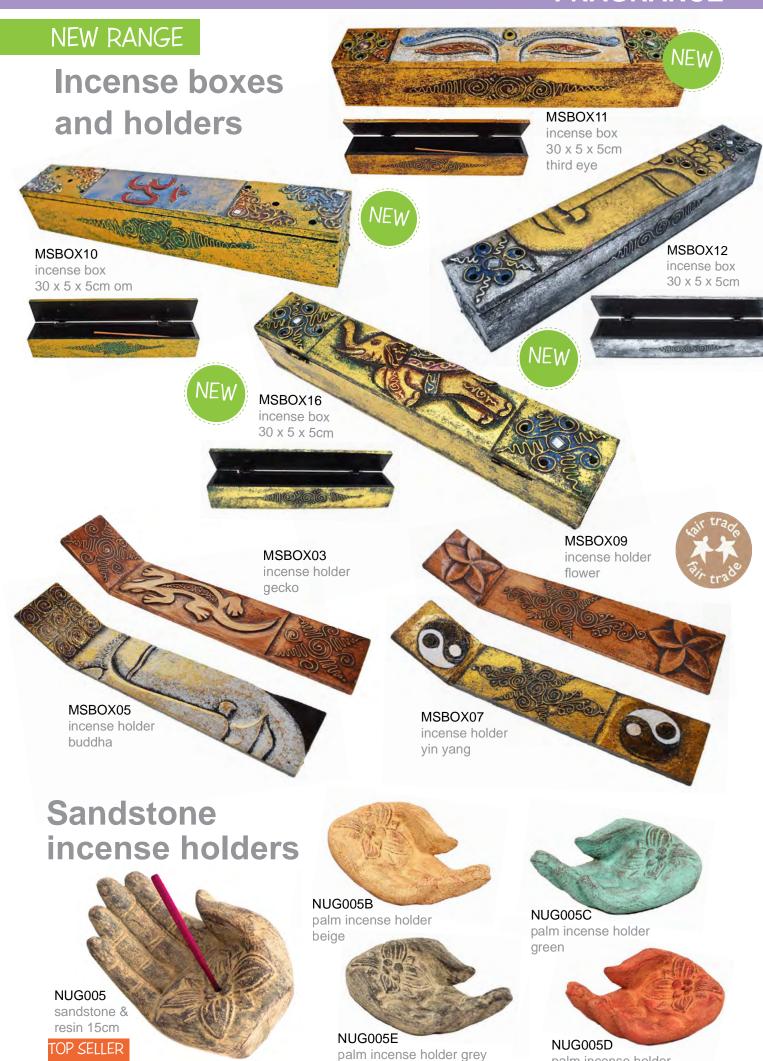

# Soapstone incense holders

This Indian soapstone is called "Gorara Stone" and is purchased by artisans in the local market in the city of Agra, Uttar Pradesh.

Shared Earth recently donated £5,000 for the renovation of the soapstone workshops including new roofs, repair of walls, removal of damp and renovation of washrooms.

#### TAR004

palewa mini incense holder flower

#### ASH2328

soapstone multicol lotus bestseller

#### ASH2329

soapstone tree of life multicol bestseller

CNVB801 incense holder, asst.

TAR2211 incense holder soapstone round plate w ball

palm incense holder

terracotta

bestseller

These high quality, well-priced gift sets come from the historic city of Chiang Mai in northern Thailand.