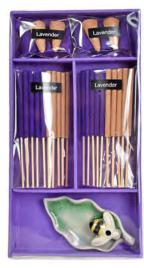

AUR026 rose AUR028 lavender AUR029 vanilla AUR030 sandalwood AUR031 cedarwood AUR032 ylang ylang AUR036 myrrh AUR038 frankincense AUR039 opium AUR1001 spring blossom

AUR1002 oceanic AUR1003 fresh linen AUR1005 rain drops