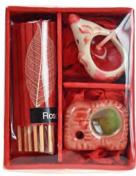

These attractive gift sets are the perfect gift for anyone who enjoys the variety of rich scents that incense produces. Bestsellers, especially at Christmas. Well-priced too!

BARA802C incense candle set ele ocean (turq box)