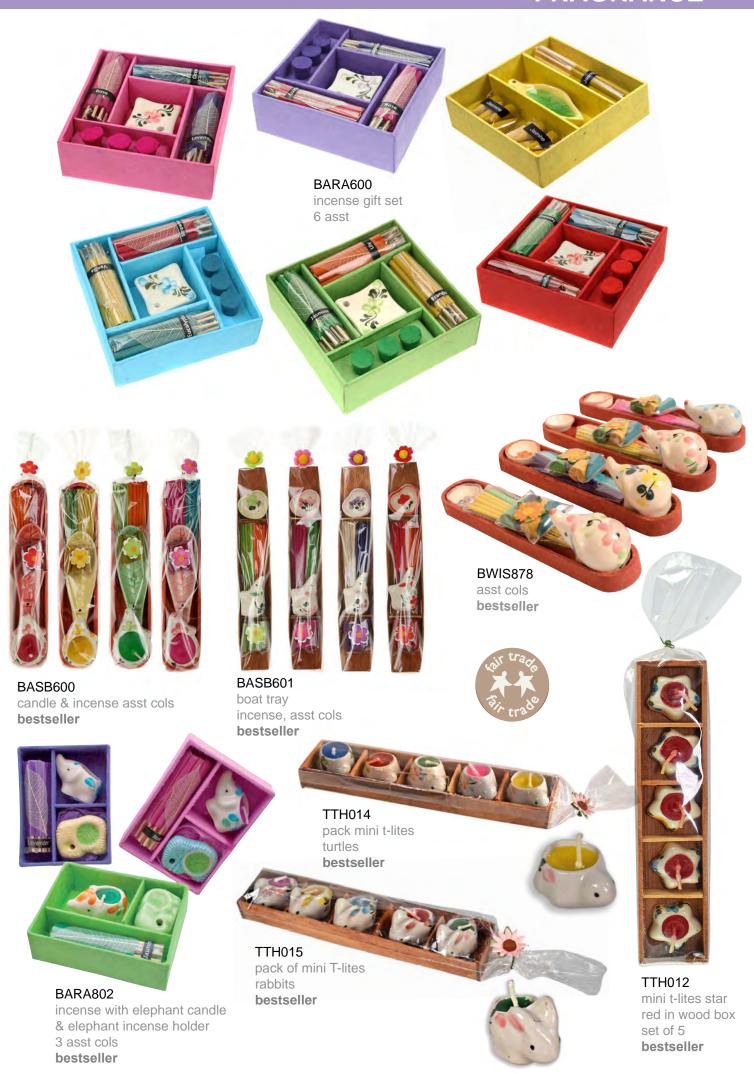

**BWIS909** incense gift set bestseller

**BWIC833** incense cones with holder

bestseller

TTH006 incense black gift set 6x18cm

BAWA009 incense set, elephant, mixed 16 x 16 cm bestseller

wooden tray with incense sticks, cones, candles and holder 3.5 x 17 cm 3 asst bestseller

Our Fair Trade incense and candle sets from Thailand are made by women in a workshop where 'people not profit' is the motto. Staff are paid more than the minimum wage and the owner, a woman herself, always tries to help them out if they have a problem in their personal lives.

incense cone set 6 asst

TTH002 incense and candle blue gift set 10x13cm

incense and candle red gift set 13x13cm

incense and candle yellow gift set 14x14cm

#### TTH005

incense and candle red gift set 17x17cm

TTH007 incense and candle blue gift set

incense and candle purple gift set 16x23cm

BWIS1802 mixed incense cones in round box bestseller

TTH001 LOTUS incense holders 8.5X8.5cm asst. bestseller

These attractive gift sets are the perfect gift for anyone who enjoys the variety of rich scents that incense produces. Bestsellers, especially at Christmas. Well-priced too!

BARA802C incense candle set ele ocean (turq box)