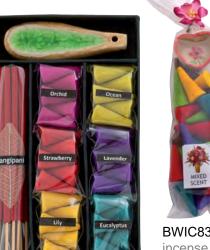

**BWIS909** incense gift set bestseller

**BWIC833** incense cones with holder

bestseller

TTH006 incense black gift set 6x18cm

BAWA009 incense set, elephant, mixed 16 x 16 cm bestseller

wooden tray with incense sticks, cones, candles and holder 3.5 x 17 cm 3 asst bestseller