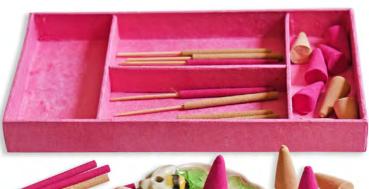

**BWIS909** incense gift set bestseller

**BWIC833** incense cones with holder

bestseller

TTH006 incense black gift set 6x18cm

BAWA009 incense set, elephant, mixed 16 x 16 cm bestseller

wooden tray with incense sticks, cones, candles and holder 3.5 x 17 cm 3 asst bestseller