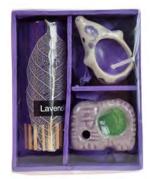

These attractive gift sets are the perfect gift for anyone who enjoys the variety of rich scents that incense produces. Bestsellers, especially at Christmas. Well-priced too!

BARA802C incense candle set ele ocean (turq box)