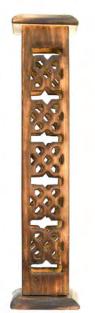

## Mango wood incense towers

ASP2820 celtic 22cm ht

ASP2822 tapered 22cm ht

ASP2825 flowers metal work 22cm ht

ASP2826 Om metal work black 22cm ht

31x6cm