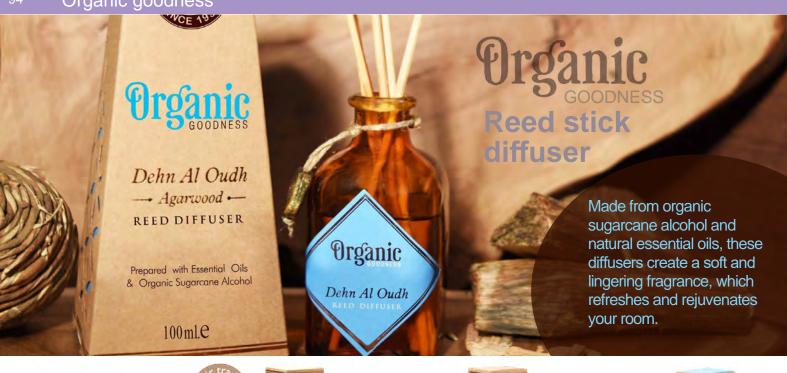

#### Organic goodness

You've been telling us how well the organic goodness incense sticks have been selling and we have been listening. We have exclusive UK distribution of the wider **Organic Goodness** range. This

includes incense cones, scented candles, reed diffusers, air fresheners and aroma oils.

All products in the Organic Goodness range are vegan and do not contain beeswax or any other animal product.

SONG100 sandalwood