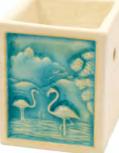

CCUT002 turtle 10cm height

CCUT006 floral 9.5cm height

CCUT009 elephants 7.5cm height

CCUT022 elephant 8x9x8.5

CCUT20 flamingoes

CCUT024 elephants 9.5x9.5x11.5cm

CCUT025 dolphins 11x11cm

CCUT22 oilburner anteater