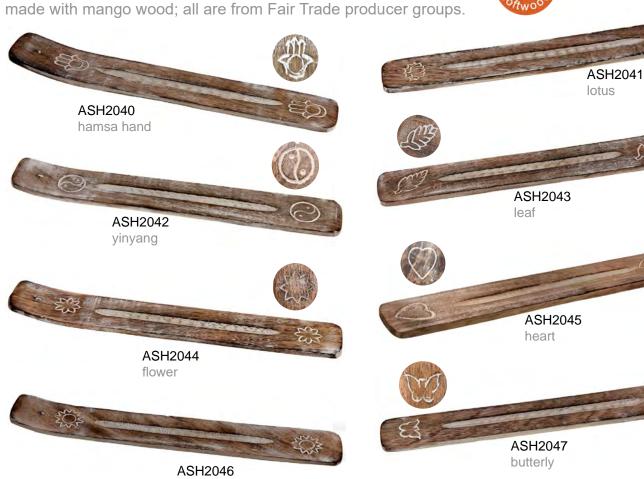

## Incense holders & ashcatchers

Low cost incense holders from India, includes a recent range made with mango wood; all are from Fair Trade producer groups

bestseller