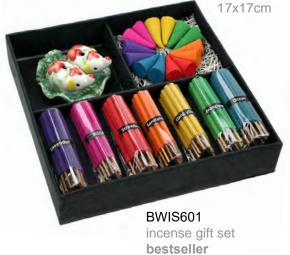

**BWIS909** incense gift set bestseller

**BWIC833** incense cones with holder

bestseller

TTH006 incense black gift set 6x18cm

BAWA009 incense set, elephant, mixed 16 x 16 cm bestseller

wooden tray with incense sticks, cones, candles and holder 3.5 x 17 cm 3 asst bestseller