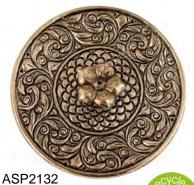

# Recycled aluminium

These metal incense holders from India arrived during lockdown, but started selling well straight away.

ASP2132 inc holder floral

ASP2134 inc holder tree & moon bestseller

holder owl

MKS1516 whitewash inc holder elephant bestseller