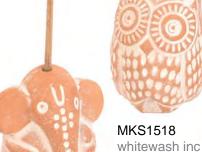

# Recycled aluminium

These metal incense holders from India arrived during lockdown, but started selling well straight away.

ASP2132 inc holder floral

ASP2134 inc holder tree & moon bestseller

holder owl

MKS1516 whitewash inc holder elephant bestseller