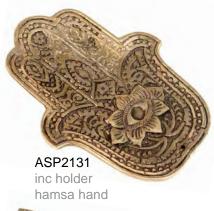

# Recycled aluminium

These metal incense holders from India arrived during lockdown, but started selling well straight away.

ASP2132 inc holder floral

ASP2134 inc holder tree & moon bestseller

holder owl

MKS1516 whitewash inc holder elephant bestseller