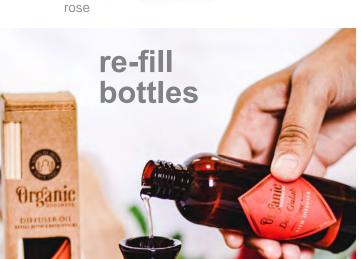

## **Aroma oils**

Scents stimulate the olfactory system - the parts of the brain connected to smell - and can make us feel relaxed, calm and even excited.

There are approx. 200 drops in a 10ml bottle. Add 3-4 drops to water in an aroma burner to fill your room with subtle fragrance.

SONG212 aroma oil desi gulab rose

SONG213 aroma oil maduran jasmine

SONG214 aroma oil mysore chandan sandalwood

aroma oil patchouli vanilla

SONG216 aroma oil nagpuri narangi orange

aroma oil dehn al oudh agarwood