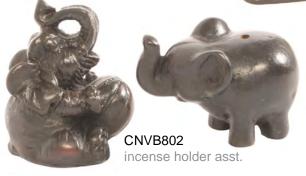

## Incense holders & ashcatchers

Low cost incense holders from India, includes a recent range made with mango wood; all are from Fair Trade producer groups

bestseller