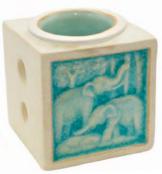

CCUT002 turtle 10cm height

CCUT006 floral 9.5cm height

CCUT009 elephants 7.5cm height

CCUT022 elephant 8x9x8.5

CCUT20 flamingoes

CCUT024 elephants 9.5x9.5x11.5cm

CCUT025 dolphins 11x11cm

CCUT22 oilburner anteater