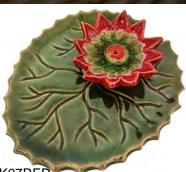

TK05 19.5 x 7cm

17 x 9.5cm

TK07RED ceramic incense holder lotus red 10 x 12cm

TK07BLUE ceramic incense holder lotus blue 10 x 12cm

CCUT012 elephants, 0cm dia

CCUT010 8cm dia bestseller

### Bestselling range

This popular range from Thailand is characterised by its delicate blue glaze, which contrasts with the textured sandstone. From a women's workshop in Chiang Mai.

CCUT001 hearts 9cm height