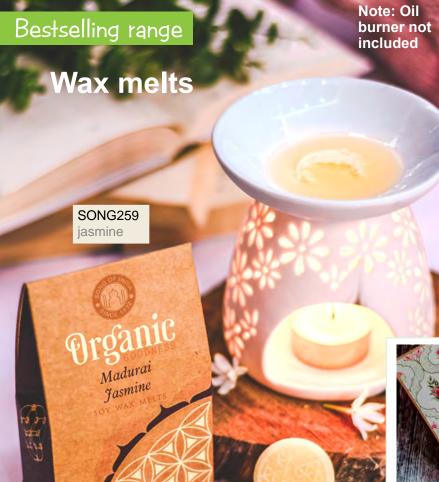

## Smudge scented candles

We know how much you love the Organic Goodness range so we have introduced these beautifully packaged candles which are already excellent sellers. They are infused with natural essential oils that create inspiring scents, and are hand-poured with sustainable, natural, soy wax that burns for 50 hours to provide the next-level aroma experience!

SCENTED CANDLE

SONG256 sandalwood orange

SONG257 patchouli vanilla

SONG258 rose

SONG259 jasmine

SONG260 agarwood