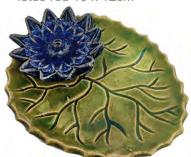

TK05 19.5 x 7cm

17 x 9.5cm

TK07RED ceramic incense holder lotus red 10 x 12cm

TK07BLUE ceramic incense holder lotus blue 10 x 12cm

CCUT012 elephants, 0cm dia

CCUT010 8cm dia bestseller

### Bestselling range

This popular range from Thailand is characterised by its delicate blue glaze, which contrasts with the textured sandstone. From a women's workshop in Chiang Mai.

CCUT001 hearts 9cm height