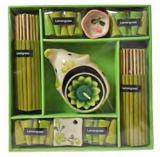

TTH011E candle incense set large ele orange (orange box)

TTH011C candle incense set large ele ocean (turqoise box)

TTH011F candle incense set large ele lavender (purple box)

TTH011G candle incense set large ele lemongrass (green box)