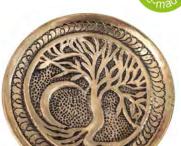

# Recycled aluminium

These metal incense holders from India arrived during lockdown, but started selling well straight away.

ASP2132 inc holder floral

ASP2134 inc holder tree & moon bestseller

holder owl

MKS1516 whitewash inc holder elephant bestseller