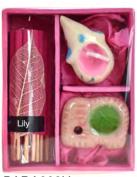

These attractive gift sets are the perfect gift for anyone who enjoys the variety of rich scents that incense produces. Bestsellers, especially at Christmas. Well-priced too!

BARA802C incense candle set ele ocean (turq box)