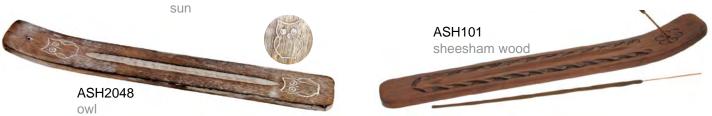

## Incense holders & ashcatchers

Low cost incense holders from India, includes a recent range made with mango wood; all are from Fair Trade producer groups

bestseller