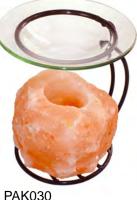

PAK030 aroma oil burner salt lamp up to 1kg, with stand

PAK031 aroma oil burner salt lamp, up to 1.5kg, side hole

PAK032 salt oilburner trapezium

**PAK033** salt lamp oilburner cylinder