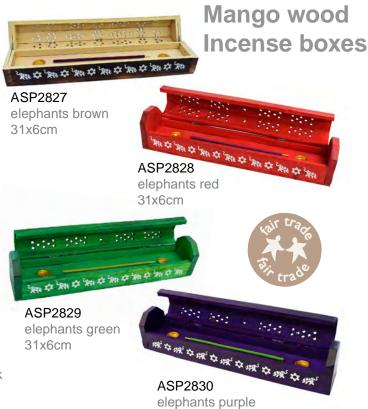

## Mango wood incense towers

ASP2820 celtic 22cm ht

ASP2822 tapered 22cm ht

ASP2825 flowers metal work 22cm ht

ASP2826 Om metal work black 22cm ht

31x6cm