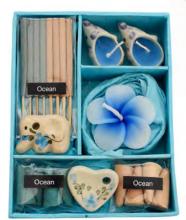

**BWIS909** incense gift set bestseller

**BWIC833** incense cones with holder

bestseller

TTH006 incense black gift set 6x18cm

BAWA009 incense set, elephant, mixed 16 x 16 cm bestseller

wooden tray with incense sticks, cones, candles and holder 3.5 x 17 cm 3 asst bestseller

These attractive gift sets are the perfect gift for anyone who enjoys the variety of rich scents that incense produces. Bestsellers, especially at Christmas. Well-priced too!

BARA802C incense candle set ele ocean (turq box)