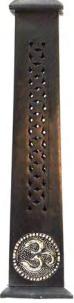

## Mango wood incense towers

ASP2820 celtic 22cm ht

ASP2822 tapered 22cm ht

ASP2825 flowers metal work 22cm ht

ASP2826 Om metal work black 22cm ht

31x6cm