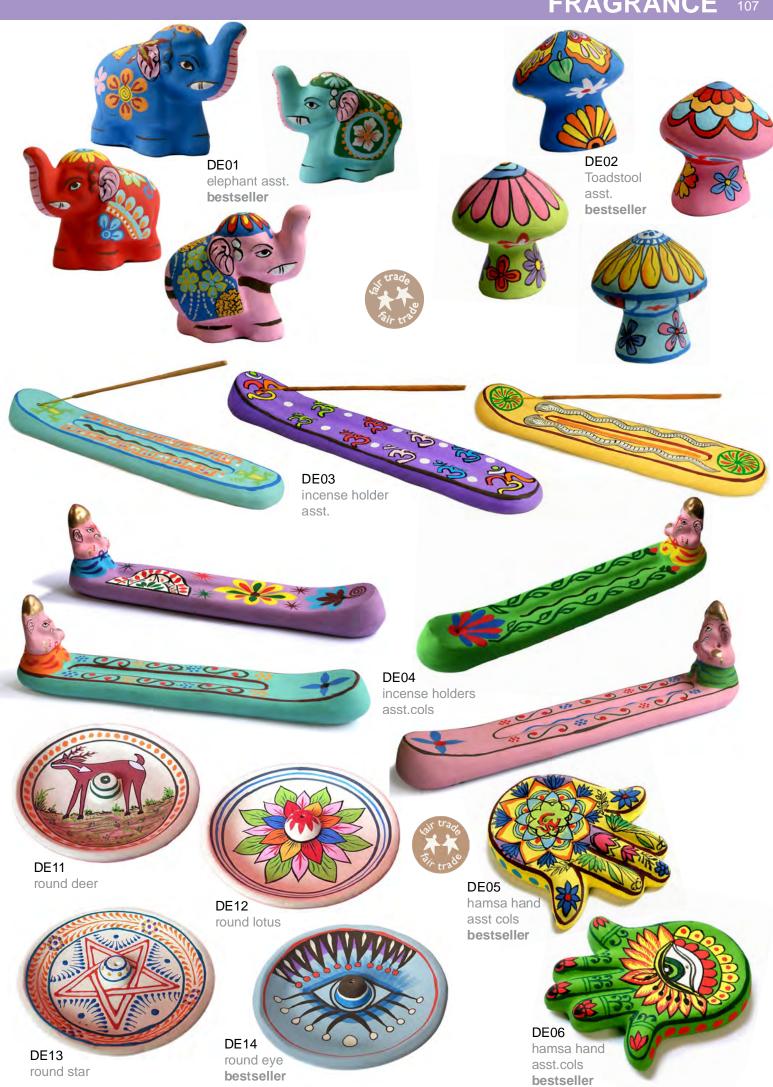

## Incense holders & ashcatchers

Low cost incense holders from India, includes a recent range made with mango wood; all are from Fair Trade producer groups

bestseller