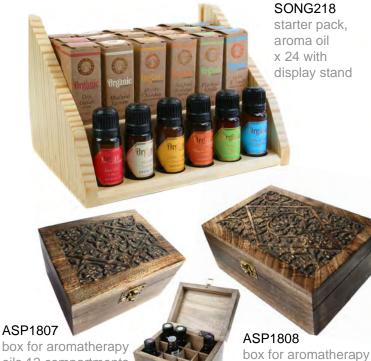

oils 12 compartments

bestseller

SONG307 orange 10ml

SONG308 lemongrass 10ml

lavender 10ml

oils 24 compartments

patchouli 10ml

SONG315

display unit of 24 inc. 8 testers

High quality luxury essential oils, in a variety of scents and with a POS display unit option.

SONG311 tea tree 10ml

SONG312 eucalyptus 10ml

SONG313 peppermint 10ml

SONG314 vanilla 10ml