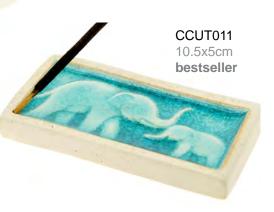

TK05 19.5 x 7cm

17 x 9.5cm

TK07RED ceramic incense holder lotus red 10 x 12cm

TK07BLUE ceramic incense holder lotus blue 10 x 12cm

CCUT012 elephants, 0cm dia

CCUT010 8cm dia bestseller