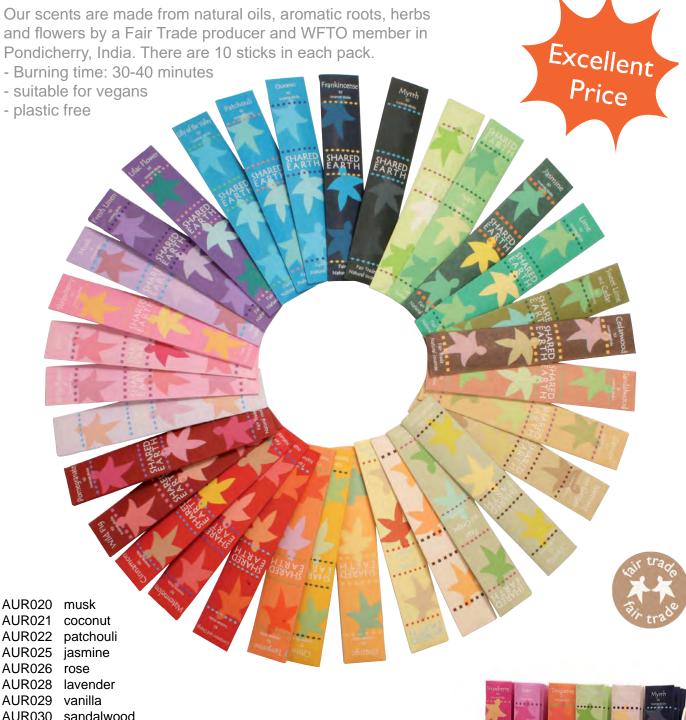

AUR026 rose AUR028 lavender AUR029 vanilla AUR030 sandalwood AUR031 cedarwood AUR032 ylang ylang AUR036 myrrh AUR038 frankincense AUR039 opium AUR1001 spring blossom

AUR1002 oceanic AUR1003 fresh linen AUR1005 rain drops

AUR1056 cherry blossom

AUR1058 sweet lime and cedar

AUR1059 nutmeg and ginger

AUR1401 xmas spice

AUR1402 winter clove

AUR1403 spiced cranberry

AUR1404 warm gingerbread

AUR1405 cinnamon and orange