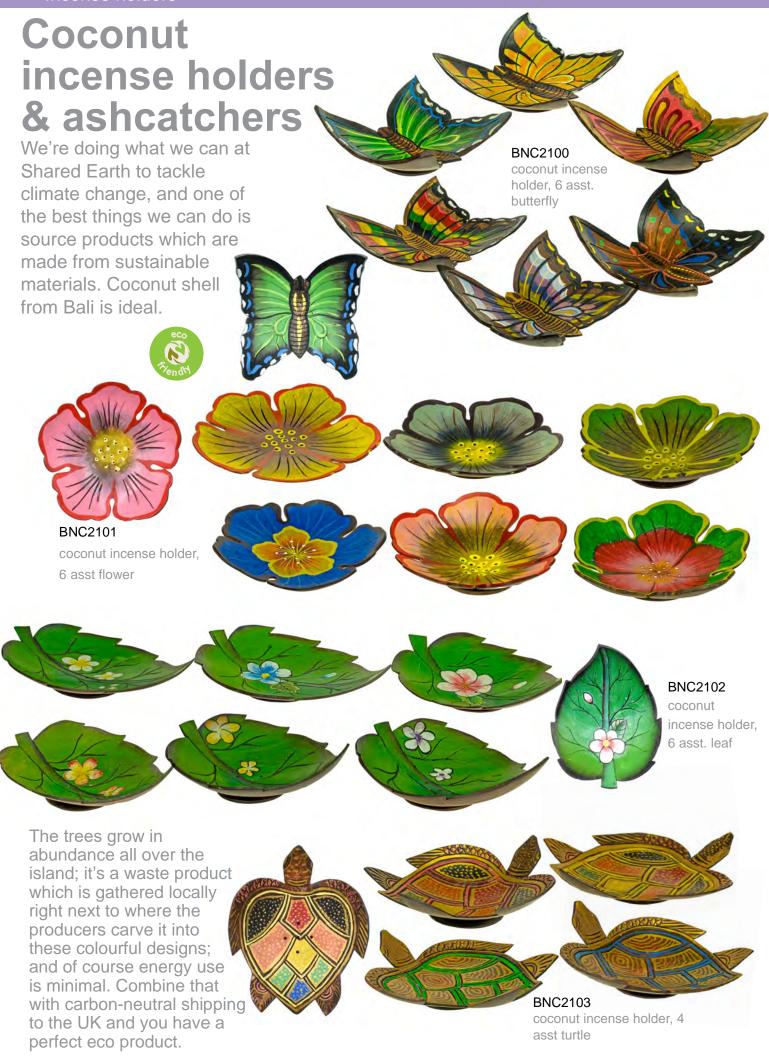

### Bestselling range

This popular range from Thailand is characterised by its delicate blue glaze, which contrasts with the textured sandstone. From a women's workshop in Chiang Mai.

CCUT001 hearts 9cm height

CCUT002 turtle 10cm height

CCUT006 floral 9.5cm height

CCUT009 elephants 7.5cm height

CCUT022 elephant 8x9x8.5

CCUT20 flamingoes

CCUT024 elephants 9.5x9.5x11.5cm

CCUT025 dolphins 11x11cm

CCUT22 oilburner anteater