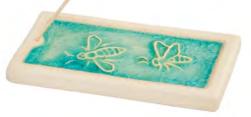

CCUT015 bird 9.5cm height

CCUT016 peacock 9.5cm height

CCUT21 flamingoes 9cm height

CCUT023 floral 5.8x8x11cm

CCUT026 elephants 8.5x8.5x9cm

CCUT027 bees 7.2x7.2x9.5cm

CCUT23 oilburner sloth

CCUT24 oilburner giraffe