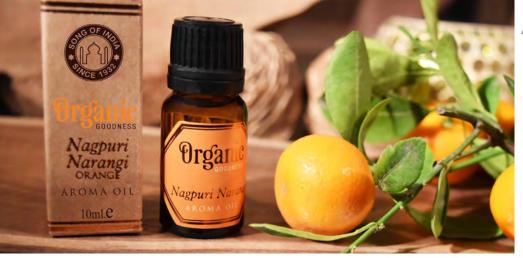

## **Aroma oils**

Scents stimulate the olfactory system - the parts of the brain connected to smell - and can make us feel relaxed, calm and even excited.

There are approx. 200 drops in a 10ml bottle. Add 3-4 drops to water in an aroma burner to fill your room with subtle fragrance.

SONG212 aroma oil desi gulab rose

SONG213 aroma oil maduran jasmine

SONG214 aroma oil mysore chandan sandalwood

aroma oil patchouli vanilla

SONG216 aroma oil nagpuri narangi orange

aroma oil dehn al oudh agarwood