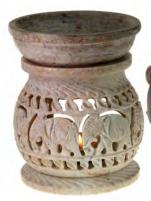

# Soapstone incense holders

This Indian soapstone is called "Gorara Stone" and is purchased by artisans in the local market in the city of Agra, Uttar Pradesh.

Shared Earth recently donated £5,000 for the renovation of the soapstone workshops including new roofs, repair of walls, removal of damp and renovation of washrooms.