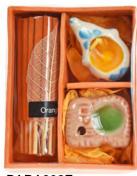

These attractive gift sets are the perfect gift for anyone who enjoys the variety of rich scents that incense produces. Bestsellers, especially at Christmas. Well-priced too!

BARA802C incense candle set ele ocean (turq box)