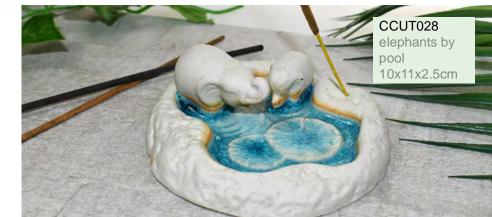

TK05 19.5 x 7cm

17 x 9.5cm

TK07RED ceramic incense holder lotus red 10 x 12cm

TK07BLUE ceramic incense holder lotus blue 10 x 12cm

CCUT012 elephants, 0cm dia

CCUT010 8cm dia bestseller