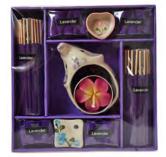

BARA802D incense candle set ele rose (red box)

BARA802E incense candle set ele orange (orange box)

BARA802F incense candle set ele lavender (purple box)

BARA802G incense candle set ele lemon (green box)

BARA802H incense candle set ele lotus (pink box)