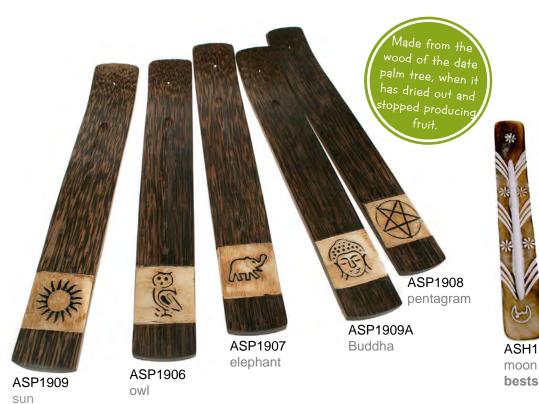

## Incense holders & ashcatchers

Low cost incense holders from India, includes a recent range made with mango wood; all are from Fair Trade producer groups

bestseller