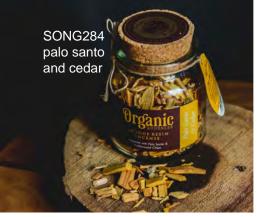

## Smudge scented candles

We know how much you love the Organic Goodness range so we have introduced these beautifully packaged candles which are already excellent sellers. They are infused with natural essential oils that create inspiring scents, and are hand-poured with sustainable, natural, soy wax that burns for 50 hours to provide the next-level aroma experience!

Organic

candle 200g lemongrass &

santo & cedar

SONG200 rose

ellers

SONG202 sandalwood

patchouli vanilla

SONG204 agarwood