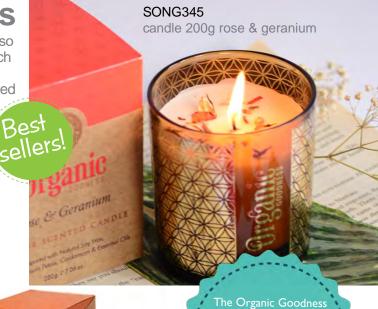

## Smudge scented candles

We know how much you love the Organic Goodness range so we have introduced these beautifully packaged candles which are already excellent sellers. They are infused with natural essential oils that create inspiring scents, and are hand-poured with sustainable, natural, soy wax that burns for 50 hours to provide the next-level aroma experience!

candle 200g sage & lavender

candle 200g frankin & myrrh

candle 200g mandarin & bay

range contains no palm oil, parabens, preservatives, artificial fragrances, detergents, petrochemicals

SONG201 organic candle jasmine