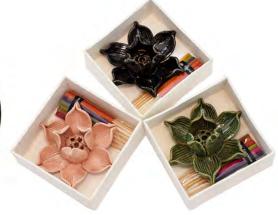

**BWIS909** incense gift set bestseller

**BWIC833** incense cones with holder

bestseller

TTH006 incense black gift set 6x18cm

BAWA009 incense set, elephant, mixed 16 x 16 cm bestseller

wooden tray with incense sticks, cones, candles and holder 3.5 x 17 cm 3 asst bestseller

Our Fair Trade incense and candle sets from Thailand are made by women in a workshop where 'people not profit' is the motto. Staff are paid more than the minimum wage and the owner, a woman herself, always tries to help them out if they have a problem in their personal lives.