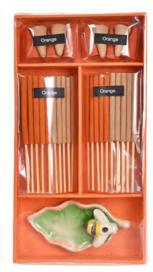

AUR026 rose AUR028 lavender AUR029 vanilla AUR030 sandalwood AUR031 cedarwood AUR032 ylang ylang AUR036 myrrh AUR038 frankincense AUR039 opium AUR1001 spring blossom

AUR1002 oceanic AUR1003 fresh linen AUR1005 rain drops