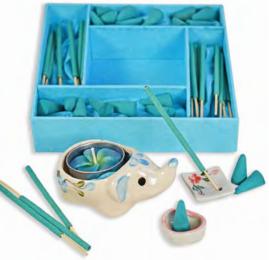

**BWIS909** incense gift set bestseller

**BWIC833** incense cones with holder

bestseller

TTH006 incense black gift set 6x18cm

BAWA009 incense set, elephant, mixed 16 x 16 cm bestseller

wooden tray with incense sticks, cones, candles and holder 3.5 x 17 cm 3 asst bestseller