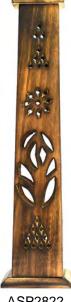

## Mango wood incense towers

ASP2820 celtic 22cm ht

ASP2822 tapered 22cm ht

ASP2825 flowers metal work 22cm ht

ASP2826 Om metal work black 22cm ht

31x6cm