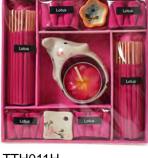

These attractive gift sets are the perfect gift for anyone who enjoys the variety of rich scents that incense produces. Bestsellers, especially at Christmas. Well-priced too!

BARA802C incense candle set ele ocean (turq box)