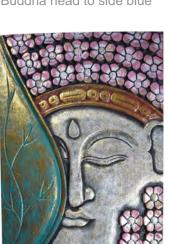

## Hand carved Buddha plaques

These handcarved Buddha plaques are made in Bali made from Albesia, a fast growing tree and sustainable source of wood. The aesthetic approach of blending colour with gold lacquer is typical of Balinese art.

GN03
Buddha head to side charcoal

GN06 Buddha head to side gold green red

GN01 Buddha head to side blue

GN08 Buddha pink flowers

GN02 Buddha head to side green

GN09 Buddha yellow flowers