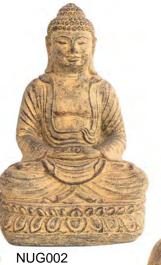

NUG001 sandstone & resin, 33cm height bestseller

NUG002 sandstone & resin, 25cm height bestseller

NUG004 sandstone & resin, 20cm height bestseller

Tibetan singing bowls

These popular singing bowls are made by Tibetan refugees in and around new Delhi, India.