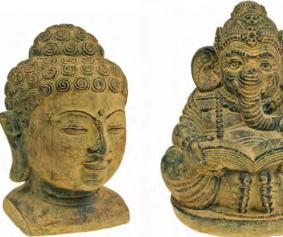

#### Sandstone Buddhas and Ganeshas

These sandstone buddhas and gods are made in a small workshop in rural Bali – they're great both indoors and out, are well priced and extremely popular. We recommend them.

Sandstone is a great eco-friendly option as it needs only a fraction of the energy needed to create manmade stone like concrete or brick.

NUG022 Buddha 22cm ht. bestseller

**NUG023** Ganesha with book

**NUG021** Buddha 21cm ht.

NUG001 sandstone & resin, 33cm height bestseller

NUG002 sandstone & resin, 25cm height bestseller

NUG004 sandstone & resin, 20cm height bestseller

Tibetan singing bowls

These popular singing bowls are made by Tibetan refugees in and around new Delhi, India.