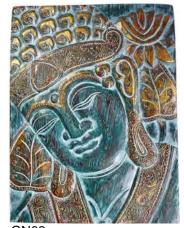

## Hand carved Buddha plaques

These handcarved Buddha plaques are made in Bali made from Albesia, a fast growing tree and sustainable source of wood. The aesthetic approach of blending colour with gold lacquer is typical of Balinese art.

GN03
Buddha head to side charcoal

GN06 Buddha head to side gold green red

GN01 Buddha head to side blue

GN08 Buddha pink flowers

GN02 Buddha head to side green

GN09 Buddha yellow flowers