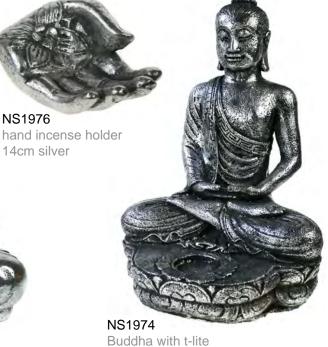

#### **Sandstone Buddhas**

If left outdoors, these sandstone cast Buddhas and other pieces will retain their brightness for years. Eventually they will probably grow a rich living patina of moss and lichen, blending in with other garden plants (our MD comments "I've had one in my garden for 24 months – and it's almost as good as new".

They can of course also be used indoors.

NS1971 Buddha 17cm gold

NS1977 hand incense holder 14cm gold

NS1970 Buddha 17cm silver

NS1972 Buddha 31cm silver

32cm silver