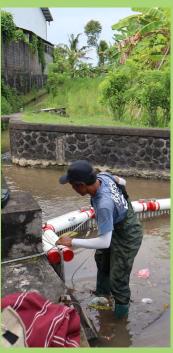

# Taking action on plastic waste

We donated £4,000 to Sungai Watch in Bali to build a river barrier to stop waste, especially plastic, flowing into the oceans. The waste is collected, sorted and recycled every week. In the first 4 months, over 1,700kg of plastic was collected. The donation also provides employment for the people who built the barrier, and who collect, sort and recycle the waste.