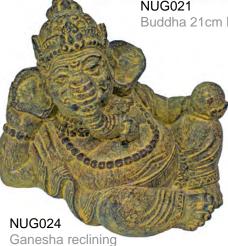

Sandstone is a great eco-friendly option as it needs only a fraction of the energy needed to create manmade stone like concrete or brick.

NUG022 Buddha 22cm ht. bestseller

**NUG023** Ganesha with book

**NUG021** Buddha 21cm ht.