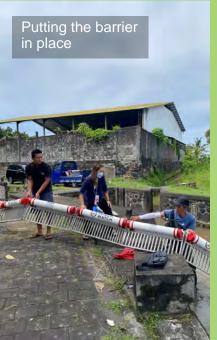

# Taking action on plastic waste

We donated £4,000 to Sungai Watch in Bali to build a river barrier to stop waste, especially plastic, flowing into the oceans. The waste is collected, sorted and recycled every week. In the first 4 months, over 1,700kg of plastic was collected. The donation also provides employment for the people who built the barrier, and who collect, sort and recycle the waste.