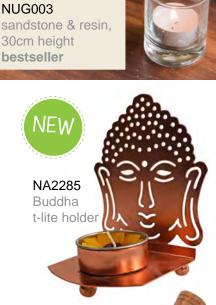

NUG001 sandstone & resin, 33cm height bestseller

NUG002 sandstone & resin, 25cm height bestseller

NUG004 sandstone & resin, 20cm height bestseller

Tibetan singing bowls

These popular singing bowls are made by Tibetan refugees in and around new Delhi, India.