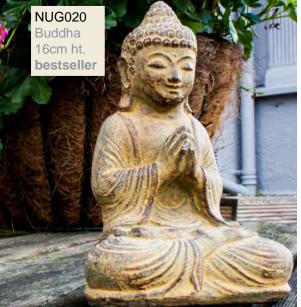

#### **Sandstone Buddhas**

If left outdoors, these sandstone cast Buddhas and other pieces will retain their brightness for years. Eventually they will probably grow a rich living patina of moss and lichen, blending in with other garden plants (our MD comments "I've had one in my garden for 24 months – and it's almost as good as new".

They can of course also be used indoors.

NS1971 Buddha 17cm gold

NS1977 hand incense holder 14cm gold

NS1970 Buddha 17cm silver

NS1972 Buddha 31cm silver

32cm silver