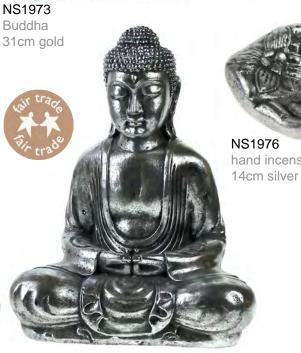

#### **Sandstone Buddhas**

If left outdoors, these sandstone cast Buddhas and other pieces will retain their brightness for years. Eventually they will probably grow a rich living patina of moss and lichen, blending in with other garden plants (our MD comments "I've had one in my garden for 24 months – and it's almost as good as new".

They can of course also be used indoors.

NS1971 Buddha 17cm gold

NS1977 hand incense holder 14cm gold

NS1970 Buddha 17cm silver

NS1972 Buddha 31cm silver

32cm silver