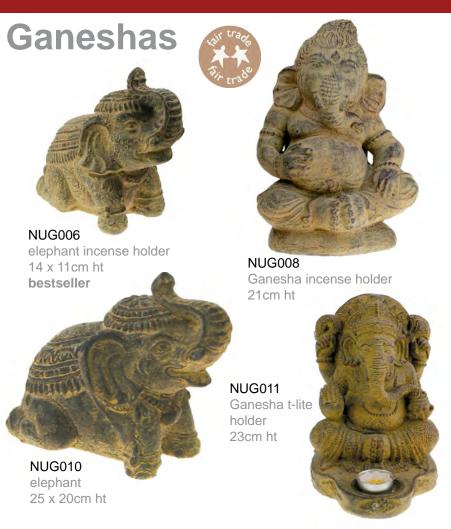

ade in a small workshop in rural Bali – they're great both indoors and out, are well priced and extremely popular. We recommend them.

Sandstone is a great eco-friendly option as it needs only a fraction of the energy needed to create manmade stone like concrete or brick.



NUG022 Buddha 22cm ht. bestseller



**NUG023** Ganesha with book





**NUG021** Buddha 21cm ht.

















NUG001 sandstone & resin, 33cm height bestseller



NUG002 sandstone & resin, 25cm height bestseller



NUG004 sandstone & resin, 20cm height bestseller



Tibetan singing bowls

These popular singing bowls are made by Tibetan refugees in and around new Delhi, India.



TIB201 deep blue 250g



TIB200

TIB15703 purple 250g bestseller



TIB1402 turquoise 250g bestseller



TIB1403 red 250g bestseller







#### NEW RANGE

## Hand carved Buddha plaques

These handcarved Buddha plaques are made in Bali made from Albesia, a fast growing tree and sustainable source of wood. The aesthetic approach of blending colour with gold lacquer is typical of Balinese art.



GN03
Buddha head to side charcoal



GN06 Buddha head to side gold green red



GN01 Buddha head to side blue



GN08 Buddha pink flowers



GN02 Buddha head to side green



GN09 Buddha yellow flowers

#### **Sandstone Buddhas**

If left outdoors, these sandstone cast Buddhas and other pieces will retain their brightness for years. Eventually they will probably grow a rich living patina of moss and lichen, blending in with other garden plants (our MD comments "I've had one in my garden for 24 months – and it's almost as good as new".