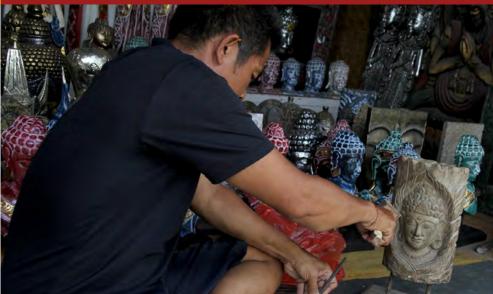

#### Sandstone Buddhas and Ganeshas

These sandstone buddhas and gods are made in a small workshop in rural Bali – they're great both indoors and out, are well priced and extremely popular. We recommend them.

#### **Sandstone Buddhas**

If left outdoors, these sandstone cast Buddhas and other pieces will retain their brightness for years. Eventually they will probably grow a rich living patina of moss and lichen, blending in with other garden plants (our MD comments "I've had one in my garden for 24 months – and it's almost as good as new".