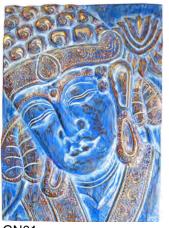

## Hand carved Buddha plaques

These handcarved Buddha plaques are made in Bali made from Albesia, a fast growing tree and sustainable source of wood. The aesthetic approach of blending colour with gold lacquer is typical of Balinese art.

GN03
Buddha head to side charcoal

GN06 Buddha head to side gold green red

GN01 Buddha head to side blue

GN08 Buddha pink flowers

GN02 Buddha head to side green

GN09 Buddha yellow flowers