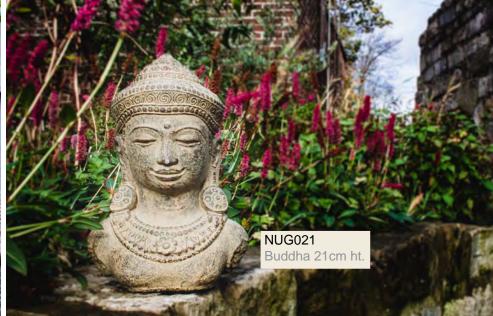

Sandstone is a great eco-friendly option as it needs only a fraction of the energy needed to create manmade stone like concrete or brick.

NUG022 Buddha 22cm ht. bestseller

**NUG023** Ganesha with book

**NUG021** Buddha 21cm ht.