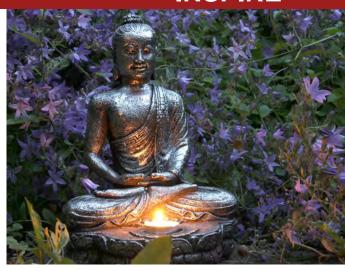

#### **Sandstone Buddhas**

If left outdoors, these sandstone cast Buddhas and other pieces will retain their brightness for years. Eventually they will probably grow a rich living patina of moss and lichen, blending in with other garden plants (our MD comments "I've had one in my garden for 24 months – and it's almost as good as new".

They can of course also be used indoors.

NS1971 Buddha 17cm gold

NS1977 hand incense holder 14cm gold

NS1970 Buddha 17cm silver

NS1972 Buddha 31cm silver

32cm silver