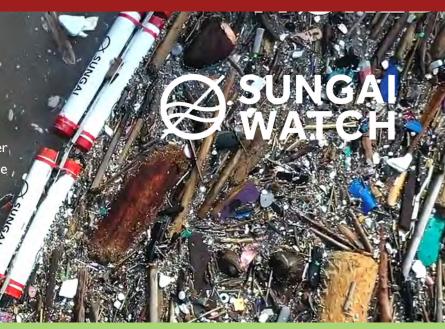

# Taking action on plastic waste

We donated £4,000 to Sungai Watch in Bali to build a river barrier to stop waste, especially plastic, flowing into the oceans. The waste is collected, sorted and recycled every week. In the first 4 months, over 1,700kg of plastic was collected. The donation also provides employment for the people who built the barrier, and who collect, sort and recycle the waste.