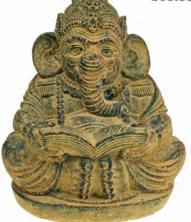

Sandstone is a great eco-friendly option as it needs only a fraction of the energy needed to create manmade stone like concrete or brick.

NUG022 Buddha 22cm ht. bestseller

**NUG023** Ganesha with book

**NUG021** Buddha 21cm ht.