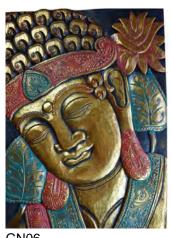

## Hand carved Buddha plaques

These handcarved Buddha plaques are made in Bali made from Albesia, a fast growing tree and sustainable source of wood. The aesthetic approach of blending colour with gold lacquer is typical of Balinese art.

GN03
Buddha head to side charcoal

GN06 Buddha head to side gold green red

GN01 Buddha head to side blue

GN08 Buddha pink flowers

GN02 Buddha head to side green

GN09 Buddha yellow flowers