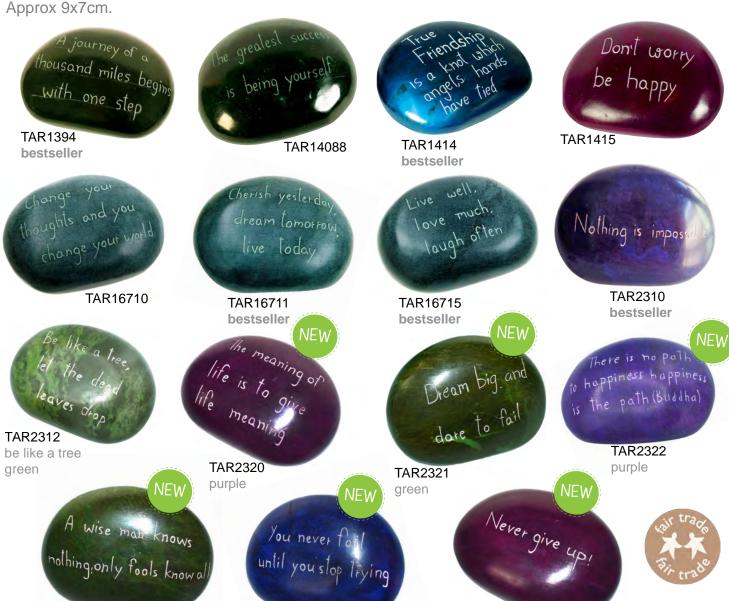

#### Inspirational sayings paperweights

These are made from palewa stone, with inspirational sayings hand-engraved into the surface.

Approx 9x7cm

TAR2324

blue