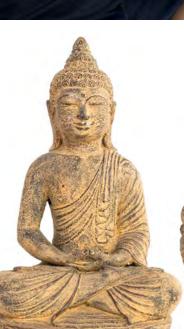

#### Sandstone Buddhas and Ganeshas

These sandstone buddhas and gods are made in a small workshop in rural Bali – they're great both indoors and out, are well priced and extremely popular. We recommend them.

Sandstone is a great eco-friendly option as it needs only a fraction of the energy needed to create manmade stone like concrete or brick.

NUG022 Buddha 22cm ht. bestseller

**NUG023** Ganesha with book

**NUG021** Buddha 21cm ht.

NUG001 sandstone & resin, 33cm height bestseller

NUG002 sandstone & resin, 25cm height bestseller

NUG004 sandstone & resin, 20cm height bestseller

Tibetan singing bowls

These popular singing bowls are made by Tibetan refugees in and around new Delhi, India.