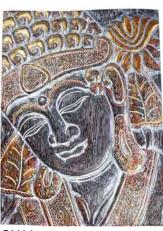

## Hand carved Buddha plaques

These handcarved Buddha plaques are made in Bali made from Albesia, a fast growing tree and sustainable source of wood. The aesthetic approach of blending colour with gold lacquer is typical of Balinese art.

GN03
Buddha head to side charcoal

GN06 Buddha head to side gold green red

GN01 Buddha head to side blue

GN08 Buddha pink flowers

GN02 Buddha head to side green

GN09 Buddha yellow flowers