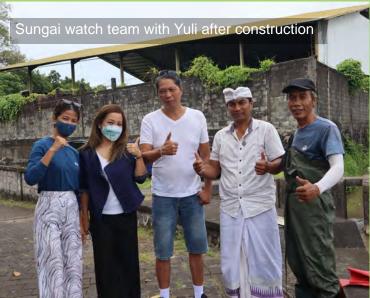

# Taking action on plastic waste

We donated £4,000 to Sungai Watch in Bali to build a river barrier to stop waste, especially plastic, flowing into the oceans. The waste is collected, sorted and recycled every week. In the first 4 months, over 1,700kg of plastic was collected. The donation also provides employment for the people who built the barrier, and who collect, sort and recycle the waste.