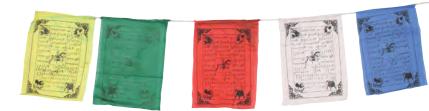

#### **Tobetan Prayer Flags**

Our prayer flags are made by Tibetan refugees living in India.

Prayer flags are colourful rectangular cloths often found strung along mountain passes and paths high in the Himalayas. The five colours represent the five elements: sky, air, fire, water, and earth.