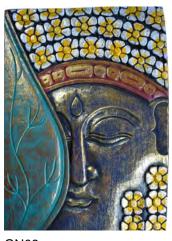

## Hand carved Buddha plaques

These handcarved Buddha plaques are made in Bali made from Albesia, a fast growing tree and sustainable source of wood. The aesthetic approach of blending colour with gold lacquer is typical of Balinese art.

GN03
Buddha head to side charcoal

GN06 Buddha head to side gold green red

GN01 Buddha head to side blue

GN08 Buddha pink flowers

GN02 Buddha head to side green

GN09 Buddha yellow flowers