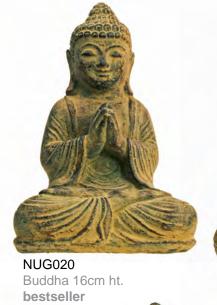

Sandstone is a great eco-friendly option as it needs only a fraction of the energy needed to create manmade stone like concrete or brick.

NUG022 Buddha 22cm ht. bestseller

**NUG023** Ganesha with book

**NUG021** Buddha 21cm ht.

NUG001 sandstone & resin, 33cm height bestseller

NUG002 sandstone & resin, 25cm height bestseller

NUG004 sandstone & resin, 20cm height bestseller

Tibetan singing bowls

These popular singing bowls are made by Tibetan refugees in and around new Delhi, India.