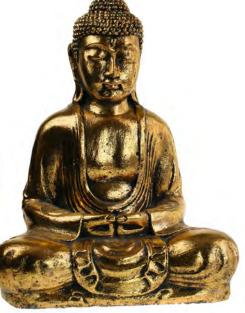

#### **Sandstone Buddhas**

If left outdoors, these sandstone cast Buddhas and other pieces will retain their brightness for years. Eventually they will probably grow a rich living patina of moss and lichen, blending in with other garden plants (our MD comments "I've had one in my garden for 24 months – and it's almost as good as new".

They can of course also be used indoors.

NS1971 Buddha 17cm gold

NS1977 hand incense holder 14cm gold

NS1970 Buddha 17cm silver

NS1972 Buddha 31cm silver

32cm silver