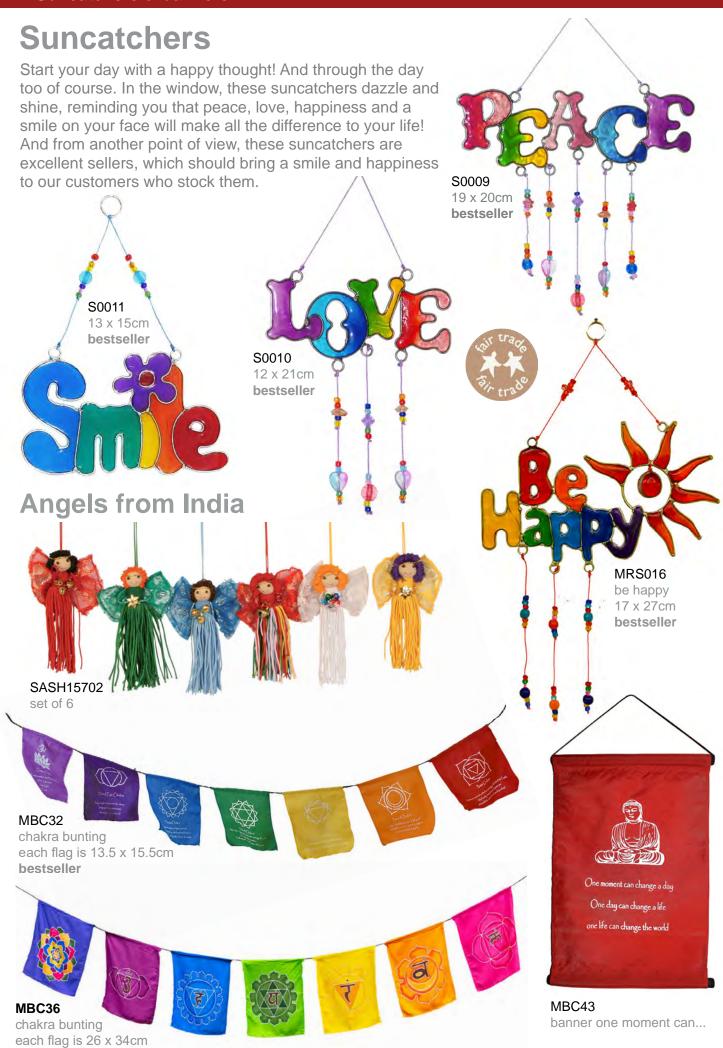

** turquoise



TAR2115 red



TAR2116



yellow



TAR2301 celebrate purple



TAR2302 blue bestseller



**TAR2303** pink



TAR2304 green



**TAR2305** turquoise



eco pebbles x 75 w 3 display basket



TAR2306 red

Soapstone is a natural material which requires no chemicals for production.
Size of round pebbles = 4.5x3cm ht
Oval = 6x4x3cm ht.

**TAR2323** 

green



TAR2307 green

50 asst. pebbles (5

Note: codes will vary

100 asst. pebbles (5

each of 20 codes)
Note: codes will vary

each of 10 codes)

TAR1880

bestseller

**TAR1880D** 

bestseller



TAR2308 purple



TAR2309 turquoise

bestseller



TAR2325

purple

#### Inspirational sayings paperweights

These are made from palewa stone, with inspirational sayings hand-engraved into the surface.

Approx 9x7cm

TAR2324

blue





#### **Tobetan Prayer Flags**

Our prayer flags are made by Tibetan refugees living in India.

Prayer flags are colourful rectangular cloths often found strung along mountain passes and paths high in the Himalayas. The five colours represent the five elements: sky, air, fire, water, and earth.



#### TIB15705

prayer flags 27x20cm flag



JUG18705 is made from scraps of recycled textiles, by the village women who make products for Karm Marg, the home for street children we support.







bestseller



GOP1220 Recycled silk bunting 200cm bestseller



bunting recycled sari and jeans 21x300cm

### **Chakra bunting and banners**

We hope you like these chakra banners and hangings, blockprinted by hand in Bali.





MBC33 hanging om tibetan 110 x 90cm



MBC34 hanging om lotus 90x100cm