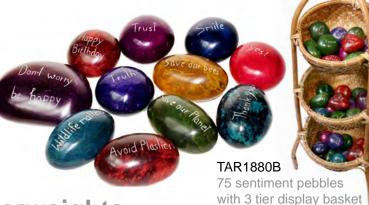

#### **Sentiment** pebbles

Made by skilled carvers in Agra, India. Last year we provided £5,000 for them to renew their workshop (new roofs, toilets, damp proofing etc).

All they need now is orders!

TAR14086

**TAR2303** pink

TAR2304 green

**TAR2305** turquoise

eco pebbles x 75 w 3 display basket

TAR2306 red

Soapstone is a natural material which requires no chemicals for production.
Size of round pebbles = 4.5x3cm ht
Oval = 6x4x3cm ht.