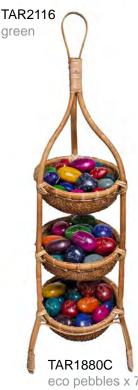

TAR2112 purple

**TAR2113** green

**TAR2114** turquoise

TAR2115 red

TAR2116

yellow

TAR2301 celebrate purple

TAR2302 blue bestseller

**TAR2303** pink

TAR2304 green

**TAR2305** turquoise

eco pebbles x 75 w 3 display basket

TAR2306 red

Soapstone is a natural material which requires no chemicals for production.
Size of round pebbles = 4.5x3cm ht
Oval = 6x4x3cm ht.

TAR1880

bestseller

**TAR1880D** 

bestseller

TAR2308 purple

TAR2309 turquoise

bestseller

TAR2325