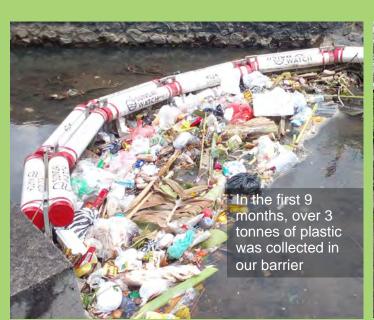

# Taking action on plastic waste

We donated £4,000 to Sungai Watch in Bali to build a river barrier to stop waste, especially plastic, flowing into the oceans. The waste is collected, sorted and recycled every week. In the first 4 months, over 1,700kg of plastic was collected. The donation also provides employment for the people who built the barrier, and who collect, sort and recycle the waste.