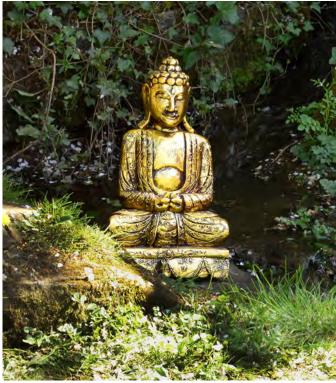

#### **Sandstone Buddhas**

If left outdoors, these sandstone cast Buddhas and other pieces will retain their brightness for years. Eventually they will probably grow a rich living patina of moss and lichen, blending in with other garden plants (our MD comments "I've had one in my garden for 24 months – and it's almost as good as new".

They can of course also be used indoors.

NS1971 Buddha 17cm gold

NS1977 hand incense holder 14cm gold

NS1970 Buddha 17cm silver

NS1972 Buddha 31cm silver

32cm silver