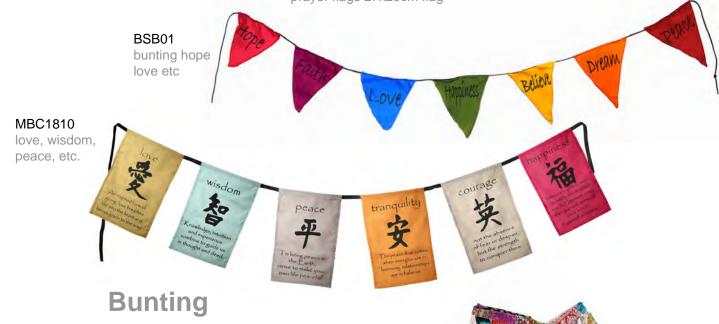

#### **Tobetan Prayer Flags**

Our prayer flags are made by Tibetan refugees living in India.

Prayer flags are colourful rectangular cloths often found strung along mountain passes and paths high in the Himalayas. The five colours represent the five elements: sky, air, fire, water, and earth.