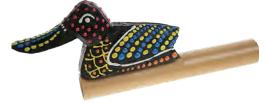

RZ1822 duck quacker, asst. cols. dots design, 13cm

RZ1823 duck quacker, asst. bright colours 13cm

bestseller

#### RZ1822BOX

duck quacker, asst. cols.
dots design
set of 50

RZ1811

birdwhistle 14cm bestseller

duck quacker, asst. bright colours set of 50

S0078A

bamboo flute asst. cols. 30cm length

bamboo flute 30cm length bestseller