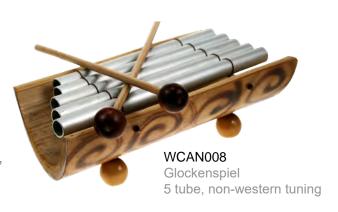

# Thumb pianos & percussion instruments

The craftsmen and women of Bali have a wealth of skills and techniques – you've already seen flutes, djembes, shakers and rainsticks. Here with a selection of glockenspiels and chimes, and a very popular coconut thumb piano – another use this versatile and sustainable raw material is put to.