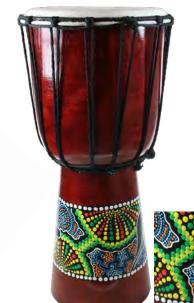

## Jembe drums

mini 15cm

RZ1801 mini 20cm

RZ1802 30cm

RZ1803 jembe drum 40cm

RZ1804