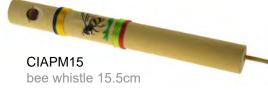

#### RZ1822BOX

duck quacker, asst. cols.
dots design
set of 50

RZ1811

birdwhistle 14cm bestseller

duck quacker, asst. bright colours set of 50

S0078A

bamboo flute asst. cols. 30cm length

bamboo flute 30cm length bestseller