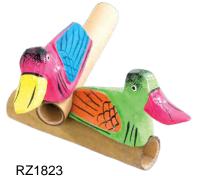

RZ1822 duck quacker, asst. cols. dots design, 13cm

RZ1823 duck quacker, asst. bright colours 13cm

bestseller

#### RZ1822BOX

duck quacker, asst. cols.
dots design
set of 50

RZ1811

birdwhistle 14cm bestseller

duck quacker, asst. bright colours set of 50

S0078A

bamboo flute asst. cols. 30cm length

bamboo flute 30cm length bestseller