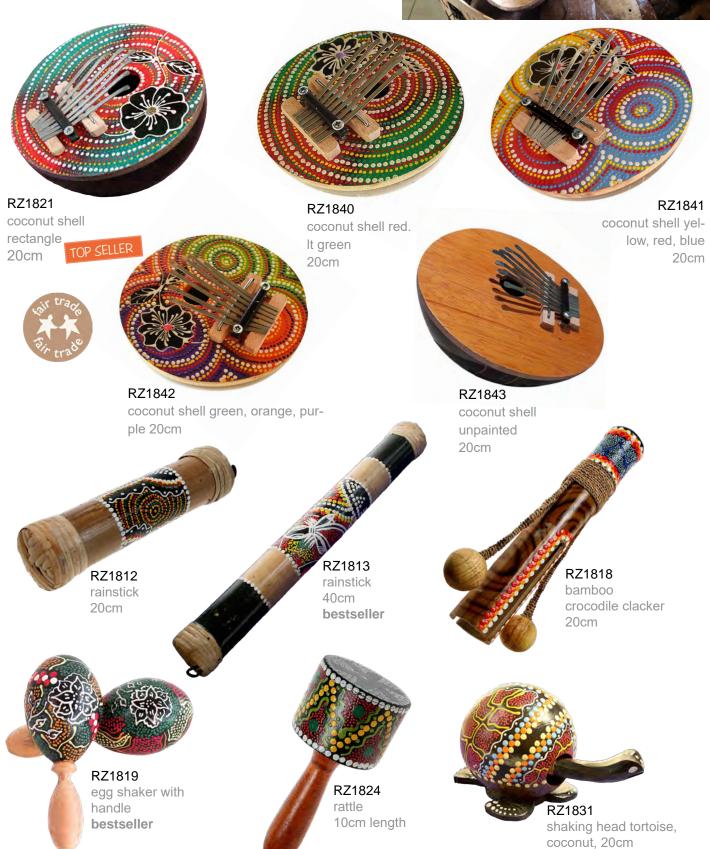

# Thumb pianos & percussion instruments

The craftsmen and women of Bali have a wealth of skills and techniques – you've already seen flutes, djembes, shakers and rainsticks. Here with a selection of glockenspiels and chimes, and a very popular coconut thumb piano – another use this versatile and sustainable raw material is put to.