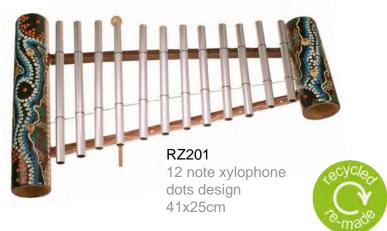

# Thumb pianos & percussion instruments

The craftsmen and women of Bali have a wealth of skills and techniques – you've already seen flutes, djembes, shakers and rainsticks. Here with a selection of glockenspiels and chimes, and a very popular coconut thumb piano – another use this versatile and sustainable raw material is put to.