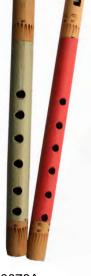

#### RZ1822BOX

duck quacker, asst. cols.
dots design
set of 50

RZ1811

birdwhistle 14cm bestseller

duck quacker, asst. bright colours set of 50

S0078A

bamboo flute asst. cols. 30cm length

bamboo flute 30cm length bestseller