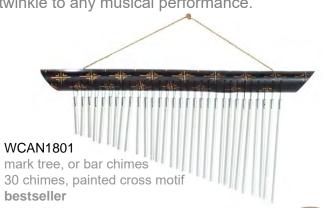

#### Mark trees & chimes

Made from bamboo and local dried palm, these instruments add a shimmering crystal twinkle to any musical performance.