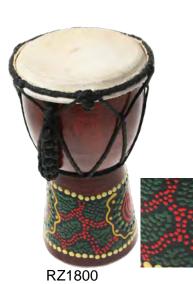

## Jembe drums

mini 15cm

RZ1801 mini 20cm

RZ1802 30cm

RZ1803 jembe drum 40cm

RZ1804