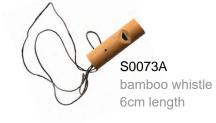

#### RZ1822BOX

duck quacker, asst. cols.
dots design
set of 50

RZ1811

birdwhistle 14cm bestseller

duck quacker, asst. bright colours set of 50

S0078A

bamboo flute asst. cols. 30cm length

bamboo flute 30cm length bestseller