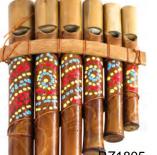

## Jembe drums

mini 15cm

RZ1801 mini 20cm

RZ1802 30cm

RZ1803 jembe drum 40cm

RZ1804