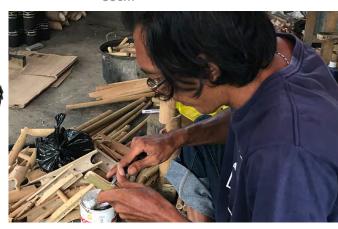

### Musical instruments from Bali

From jembe drums and thunder spring drums to Australian didgeridoos, from shakers to bamboo flutes, glockenspiels and rainsticks, whistles, panpipes and thumb pianos, there is something here for everyone.

Many of these instruments are made with sustainable, locally-sourced bamboo and often feature the vibrant dot design art that is so well known from the aboriginal cultures of Australia.