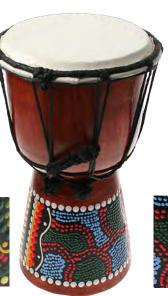

## Jembe drums

mini 15cm

RZ1801 mini 20cm

RZ1802 30cm

RZ1803 jembe drum 40cm

RZ1804