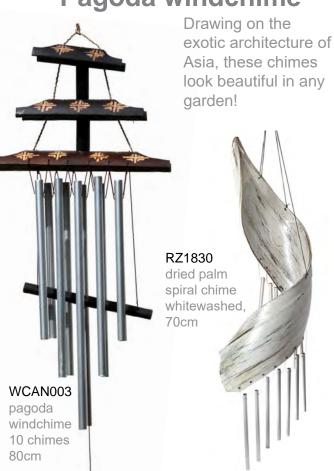

### Musical instruments from Bali

From jembe drums and thunder spring drums to Australian didgeridoos, from shakers to bamboo flutes, glockenspiels and rainsticks, whistles, panpipes and thumb pianos, there is something here for everyone.

Many of these instruments are made with sustainable, locally-sourced bamboo and often feature the vibrant dot design art that is so well known from the aboriginal cultures of Australia.







#### Mark trees & chimes

Made from bamboo and local dried palm, these instruments add a shimmering crystal twinkle to any musical performance.





## Pagoda windchime



# Thumb pianos & percussion instruments

The craftsmen and women of Bali have a wealth of skills and techniques – you've already seen flutes, djembes, shakers and rainsticks. Here with a selection of glockenspiels and chimes, and a very popular coconut thumb piano – another use this versatile and sustainable raw material is put to.





# Wind instruments

Bamboo grows quickly, requires no irrigation, pesticides or fertilisers, sequesters carbon, and inhibits soil erosion, making it is one of the most sustainable materials there is for craft production.



RZ1822 duck quacker, asst. cols. dots design, 13cm



RZ1823 duck quacker, asst. bright colours 13cm





bestseller

#### RZ1822BOX

duck quacker, asst. cols.
dots design
set of 50



RZ1811

birdwhistle 14cm bestseller





duck quac