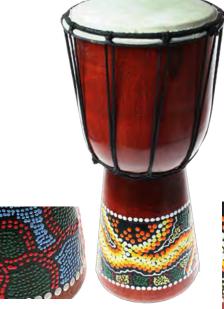

## Jembe drums

mini 15cm

RZ1801 mini 20cm

RZ1802 30cm

RZ1803 jembe drum 40cm

RZ1804