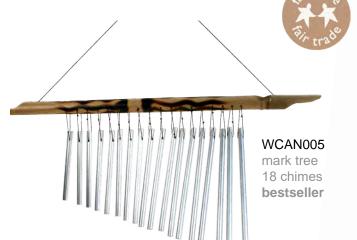

#### Mark trees & chimes

Made from bamboo and local dried palm, these instruments add a shimmering crystal twinkle to any musical performance.