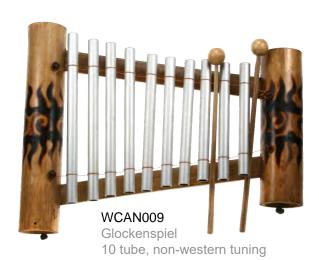

# Thumb pianos & percussion instruments

The craftsmen and women of Bali have a wealth of skills and techniques – you've already seen flutes, djembes, shakers and rainsticks. Here with a selection of glockenspiels and chimes, and a very popular coconut thumb piano – another use this versatile and sustainable raw material is put to.