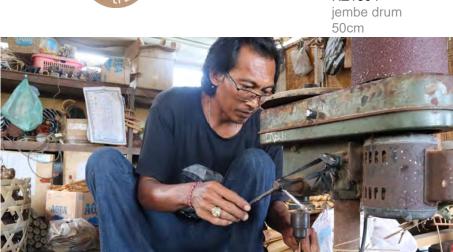

### Musical instruments from Bali

From jembe drums and thunder spring drums to Australian didgeridoos, from shakers to bamboo flutes, glockenspiels and rainsticks, whistles, panpipes and thumb pianos, there is something here for everyone.

Many of these instruments are made with sustainable, locally-sourced bamboo and often feature the vibrant dot design art that is so well known from the aboriginal cultures of Australia.