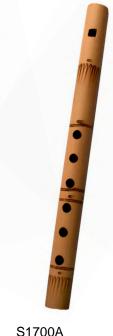

#### RZ1822BOX

duck quacker, asst. cols.
dots design
set of 50

RZ1811

birdwhistle 14cm bestseller

duck quacker, asst. bright colours set of 50

S0078A

bamboo flute asst. cols. 30cm length

bamboo flute 30cm length bestseller