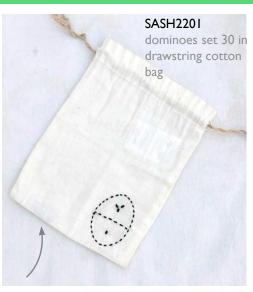

30cm assorted colours with animals

Reduced to half price to clear space in our warehouse!





## **Chess sets**

From small to large, to travel compact, all these chess sets are excellent quality, top class, handmade products. Skilful work!

products. Skilful work!
The complete opposite of the mass-produced sets you see in most shops.



chess set 16x16x3.5cm bestseller



boxed set with soapstone top & pieces 30cm



chess set w carved cover 27 x 27 x 7cm



chess set travelling 15 x 15 x 4.5cm









These sets are made from neem, an eco-friendly wood which grows to maturity in 10 years, in any kind of soil. Providing fruit and ingredients for medicines, it is often used in organic farming.





NA2100 dominoes box 15.5x5.5x4.5cm







### **Desk Snail**

Change the pace of your life with these hand-carved desk snails, made from a variety of natural woods



ASH215 mixed wood snail 7x8cm bestseller

ASH216 mixed wood snail 13x13cm



spinning tops asst cols order in 12s



asst cols order in 12's bestseller

## The puzzle box makers of Saharanpur



ASH278 maze game 12.5cm dia bestseller

#### TAR2210

mancala board with bag of glass marbles

A best-selling mancala board from India.

We've had lots of fun with this board game, that has been around since Ancient Egypt! It is known