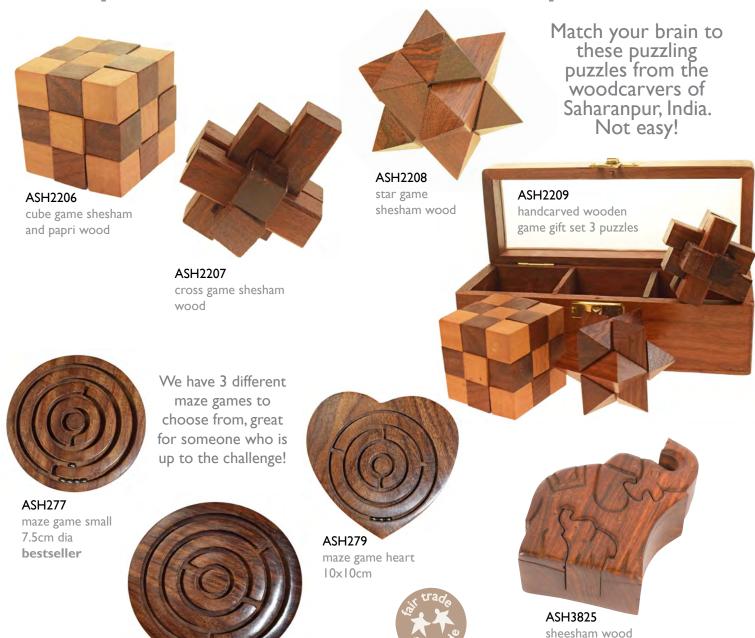

complete opposite of the mass-produced sets you see in most shops.



chess set 16x16x3.5cm bestseller



boxed set with soapstone top & pieces 30cm



chess set w carved cover 27 x 27 x 7cm



chess set travelling 15 x 15 x 4.5cm









These sets are made from neem, an eco-friendly wood which grows to maturity in 10 years, in any kind of soil. Providing fruit and ingredients for medicines, it is often used in organic farming.





NA2100 dominoes box 15.5x5.5x4.5cm







### **Desk Snail**

Change the pace of your life with these hand-carved desk snails, made from a variety of natural woods



ASH215 mixed wood snail 7x8cm bestseller

ASH216 mixed wood snail 13x13cm



spinning tops asst cols order in 12s



asst cols order in 12's bestseller

## The puzzle box makers of Saharanpur



ASH278 maze game 12.5cm dia bestseller

#### TAR2210

mancala board with bag of glass marbles

A best-selling mancala board from India.

We've had lots of fun with this board game, that has been around since Ancient Egypt! It is known to be one of the oldest games still played in modern times.



ele puzzle box

# AD08

# Eco theme board games

We are now the UK distributor for Adventerra Games which are high quality eco board games made in Switzerland. These sold really well before Christmas and with climate change more and more obvious, they're just what concerned parents are looking for, both for their kids to have fun and to help discuss the issues with them and raise their awareness.





AD05

respect the earth



global warning bestseller





eating in season









AD06 animal