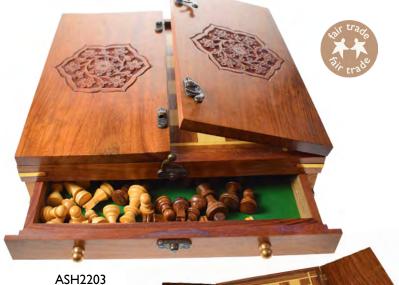

chess set 16x16x3.5cm bestseller

boxed set with soapstone top & pieces 30cm

chess set w carved cover 27 x 27 x 7cm

chess set travelling 15 x 15 x 4.5cm

These sets are made from neem, an eco-friendly wood which grows to maturity in 10 years, in any kind of soil. Providing fruit and ingredients for medicines, it is often used in organic farming.