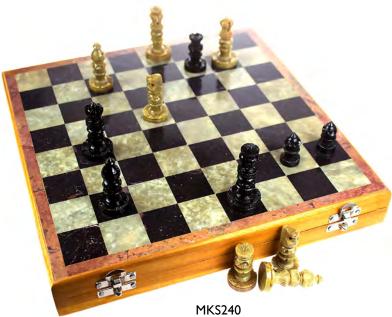

chess set 16x16x3.5cm bestseller

boxed set with soapstone top & pieces 30cm

chess set w carved cover 27 x 27 x 7cm

chess set travelling 15 x 15 x 4.5cm

These sets are made from neem, an eco-friendly wood which grows to maturity in 10 years, in any kind of soil. Providing fruit and ingredients for medicines, it is often used in organic farming.