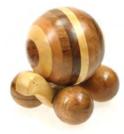

### **Desk Snail**

Change the pace of your life with these hand-carved desk snails, made from a variety of natural woods

ASH215 mixed wood snail 7x8cm bestseller

ASH216 mixed wood snail 13x13cm

spinning tops asst cols order in 12s