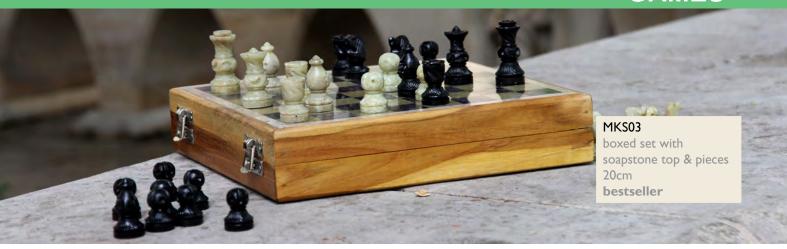

chess set 16x16x3.5cm bestseller

boxed set with soapstone top & pieces 30cm

chess set w carved cover 27 x 27 x 7cm

chess set travelling 15 x 15 x 4.5cm

These sets are made from neem, an eco-friendly wood which grows to maturity in 10 years, in any kind of soil. Providing fruit and ingredients for medicines, it is often used in organic farming.