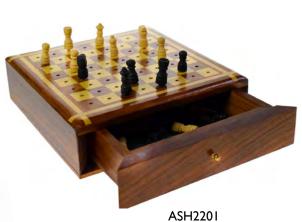

chess set 16x16x3.5cm bestseller

boxed set with soapstone top & pieces 30cm

chess set w carved cover 27 x 27 x 7cm

chess set travelling 15 x 15 x 4.5cm

These sets are made from neem, an eco-friendly wood which grows to maturity in 10 years, in any kind of soil. Providing fruit and ingredients for medicines, it is often used in organic farming.