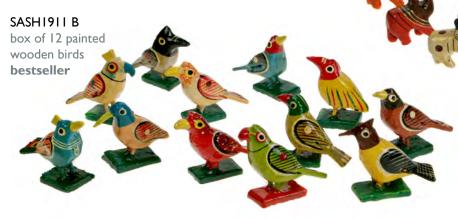

30cm assorted colours with animals

Reduced to half price to clear space in our warehouse!





## **Chess sets**

From small to large, to travel compact, all these chess sets are excellent quality, top class, handmade products. Skilful work!

products. Skilful work!
The complete opposite of the mass-produced sets you see in most shops.



chess set 16x16x3.5cm bestseller



boxed set with soapstone top & pieces 30cm



chess set w carved cover 27 x 27 x 7cm



chess set travelling 15 x 15 x 4.5cm









These sets are made from neem, an eco-friendly wood which grows to maturity in 10 years, in any kind of soil. Providing fruit and ingredients for medicines, it is often used in organic farming.





NA2100 dominoes box 15.5x5.5x4.5cm







### **Desk Snail**

Change the pace of your life with these hand-carved desk snails, made from a variety of natural woods



ASH215 mixed wood snail 7x8cm bestseller

ASH216 mixed wood snail 13x13cm



spinning tops asst cols order in 12s



asst cols order in 12's bestseller

## The puzzle box makers of Saharanpur



ASH278 maze game 12.5cm dia bestseller

#### TAR2210

mancala board with bag of glass marbles

A best-selling mancala board from India.

We've had lots of fun with this board game, that has been around since Ancient Egypt! It is known to be one of the oldest games still played in modern times.



ele puzzle box

# AD08

# Eco theme board games

We are now the UK distributor for Adventerra Games which are high quality eco board games made in Switzerland. These sold reall