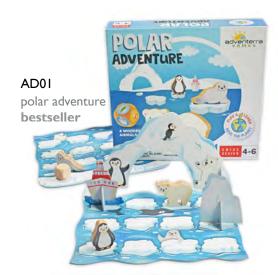

# Eco theme board games

We are now the UK distributor for Adventerra Games which are high quality eco board games made in Switzerland. These sold really well before Christmas and with climate change more and more obvious, they're just what concerned parents are looking for, both for their kids to have fun and to help discuss the issues with them and raise their awareness.

AD05

respect the earth

global warning bestseller

eating in season

AD06 animals at risk