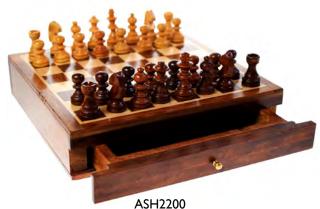

30cm assorted colours with animals

Reduced to half price to clear space in our warehouse!





## **Chess sets**

From small to large, to travel compact, all these chess sets are excellent quality, top class, handmade products. Skilful work!

products. Skilful work!
The complete opposite of the mass-produced sets you see in most shops.



chess set 16x16x3.5cm bestseller



boxed set with soapstone top & pieces 30cm



chess set w carved cover 27 x 27 x 7cm



chess set travelling 15 x 15 x 4.5cm









These sets are made from neem, an eco-friendly wood which grows to maturity in 10 years, in any kind of soil. Providing fruit and ingredients for medicines, it is often used in organic farming.





NA2100 dominoes box 15.5x5.5x4.5cm







### **Desk Snail**

Change the pace of your life with these hand-carved desk snails, made from a variety of natural woods



ASH215 mixed wood snail 7x8cm bestseller

ASH216 mixed wood snail 13x13cm



spinning tops asst cols order in 12s



asst cols order in 12's bestseller

## The puzzle box makers of Saharanpur



ASH278 maze game 12.5cm dia bestseller

#### TAR2210

mancala board