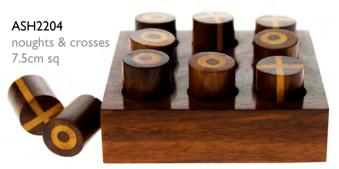

30cm assorted colours with animals

Reduced to half price to clear space in our warehouse!





## **Chess sets**

From small to large, to travel compact, all these chess sets are excellent quality, top class, handmade products. Skilful work!

products. Skilful work!
The complete opposite of the mass-produced sets you see in most shops.



chess set 16x16x3.5cm bestseller



boxed set with soapstone top & pieces 30cm



chess set w carved cover 27 x 27 x 7cm



chess set travelling 15 x 15 x 4.5cm









These sets are made from neem, an eco-friendly wood which grows to maturity in 10 years, in any kind of soil. Providing fruit and ingredients for medicines, it is often used in organic farming.





NA2100 dominoes box 15.5x5.5x4.5cm







### **Desk Snail**

Change the pace of your life with these hand-carved desk snails, made from a variety of natural woods



ASH215 mixed wood snail 7x8cm bestseller

ASH216 mixed wood snail 13x13cm



spinning tops asst cols order in 12s



asst cols order in 12's bestseller

## The puzzle box makers of Saharanpur



ASH278 maze game 12.5cm dia bestseller

#### TAR2210

mancala board with bag of glass marbles

A best-selling mancala board from India.

We've had lots of fun with this board game, that has been around since Ancient Egypt! It is known to be one of the oldest games still played in modern times.



ele puzzle box

# AD08

# Eco theme board games

We are now the UK distributor for Adventerra Games which are high quality eco board gam