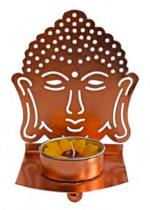

TARTNB07 red mandala 10 x 15cm ht

TARTNB793 black tree 16cm ht

TARTNB953 T lite holder star of Bethlehem10cm dia x 15cm ht

NATNB2804 t-lite holder elephant

NATNB2801 Buddha t-lite holder 10x12cm ht

NA2280 metal c holder stag I3cm ht bestseller

NATNB2802 Buddha and tree t-lite holder 10x12cm ht

NA228I metal c holder deer in woodland bestseller