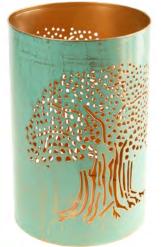

TARTNB01 white tree 9 x 10cm ht

TARTNB02 green mandala 9 x 10cm ht

TARTNB05 blue swirl 9cmx9cm ht

TARTNB913 turquoise thick trunk tree 16cm ht

NATNB2803 tree t-lite holder 10x12cm ht

TARTNB06 white tree 10 x 15cm ht