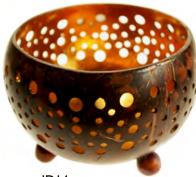

#### TOP SELLER

CID027 coconut bowl round holes pattern eco Fiendt

ID17 Hanging planter/tealight holder with suns

NEW

**PAK034** salt t-lite holder broken heart PAK011 salt t-lite holder double 2-2.5kg

LIGHT 239