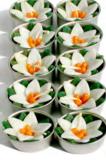

#### **Coloured scented t-lites**

Very well priced and just right for a small inexpensive gift..

BARF821

BARF811 10x lotus bestseller

BARF820 pack with 4 flowers, 3 asst. bestseller

10 x frangipani

BARF822 10 x waterlily

BARF823 10 x orchid

**BARF830** mixed sunflowers bestseller

BARF831 red roses bestseller

**BARF832** white frangipani

BARF833 green flower

**BARF834** blue frangipani

BARF835 pack 10 asst colours (dark centres)