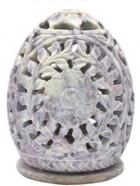

# **Filigree t-lite holders**

Place these Indian t-lite holders against a wall and they transform the room, casting intricate lacework shadows that shift in the dancing flame of the candle. They make excellent gifts. Made with 50% recycled iron.

TARTNB01 white tree 9 x 10cm ht

TARTNB02 green mandala 9 x 10cm ht

TARTNB05 blue swirl 9cmx9cm ht

TARTNB913 turquoise thick trunk tree 16cm ht

NATNB2803 tree t-lite holder 10x12cm ht

TARTNB06 white tree 10 x 15cm ht