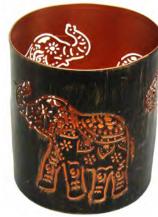

# **Filigree t-lite holders**

Place these Indian t-lite holders against a wall and they transform the room, casting intricate lacework shadows that shift in the dancing flame of the candle. They make excellent gifts. Made with 50% recycled iron.

TARTNB07 red mandala 10 x 15cm ht

TARTNB793 black tree 16cm ht

TARTNB953 T lite holder star of Bethlehem10cm dia x 15cm ht

NATNB2804 t-lite holder elephant

NATNB2801 Buddha t-lite holder 10x12cm ht

NA2280 metal c holder stag I3cm ht bestseller