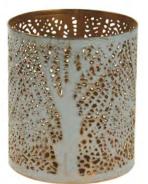

# **Filigree t-lite holders**

Place these Indian t-lite holders against a wall and they transform the room, casting intricate lacework shadows that shift in the dancing flame of the candle. They make excellent gifts. Made with 50% recycled iron.

TARTNB01 white tree 9 x 10cm ht

TARTNB02 green mandala 9 x 10cm ht

TARTNB05 blue swirl 9cmx9cm ht

TARTNB913 turquoise thick trunk tree 16cm ht

NATNB2803 tree t-lite holder 10x12cm ht

TARTNB06 white tree 10 x 15cm ht

TARTNB07 red mandala 10 x 15cm ht

TARTNB793 black tree 16cm ht

TARTNB953 T lite holder star of Bethlehem10cm dia x 15cm ht

NATNB2804 t-lite holder elephant

NATNB2801 Buddha t-lite holder 10x12cm ht

NA2280 metal c holder stag I3cm ht bestseller

NATNB2802 Buddha and tree t-lite holder 10x12cm ht

NA228I metal c holder deer in woodland bestseller