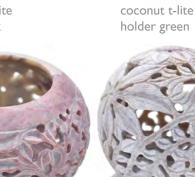

# Hand-carved soapstone t-lite holders

CNNB1601 resin ele.

ASH1807 undercut ele soapstone 17x11cm ht

CID024G

NA2285 buddha t-light holder

CID024B coconut t-lite holder blue

ASH23990 T-lite holder egg-shape

CID024Y coconut t-lite holder yellow

CID024P coconut t-lite holder pink

ASH23988

T-lite holder round

TAR7911 t lite holder eleph circle brown

TAR2214 t-lite holder recy glass gold

TAR2215 t-lite holder recy glass turq

TAR2216 t-lite holder recy glass purple bestseller