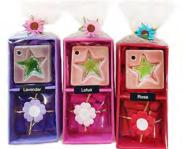

#### **Coloured scented t-lites**

Very well priced and just right for a small inexpensive gift..

BARF821

BARF811 10x lotus bestseller

BARF820 pack with 4 flowers, 3 asst. bestseller

10 x frangipani

BARF822 10 x waterlily

BARF823 10 x orchid

**BARF830** mixed sunflowers bestseller

BARF831 red roses bestseller

**BARF832** white frangipani

BARF833 green flower

**BARF834** blue frangipani

BARF835 pack 10 asst colours (dark centres)