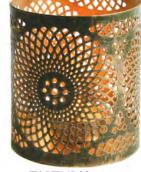

# **Filigree t-lite holders**

Place these Indian t-lite holders against a wall and they transform the room, casting intricate lacework shadows that shift in the dancing flame of the candle. They make excellent gifts. Made with 50% recycled iron.

TARTNB01 white tree 9 x 10cm ht

TARTNB02 green mandala 9 x 10cm ht

TARTNB05 blue swirl 9cmx9cm ht

TARTNB913 turquoise thick trunk tree 16cm ht

NATNB2803 tree t-lite holder 10x12cm ht

TARTNB06 white tree 10 x 15cm ht

TARTNB07 red mandala 10 x 15cm ht

TARTNB793 black tree 16cm ht

TARTNB953 T lite holder star of Bethlehem10cm dia x 15cm ht

NATNB2804 t-lite holder elephant

NATNB2801 Buddha t-lite holder 10x12cm ht

NA2280 metal c holder stag I3cm ht bestseller

NATNB2802 Buddha and tree t-lite holder 10x12cm ht

NA228I metal c holder deer in woodland bestseller