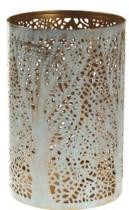

# **Filigree t-lite holders**

Place these Indian t-lite holders against a wall and they transform the room, casting intricate lacework shadows that shift in the dancing flame of the candle. They make excellent gifts. Made with 50% recycled iron.