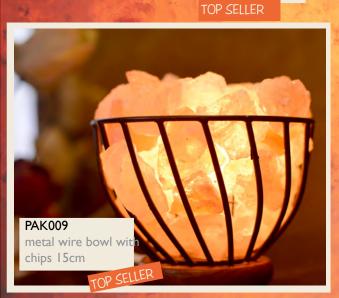

PAK006 sphere lamp 14-15cm

PAK023

heart-shaped lamp 14-15cm ht

bowl lamp with salt chips 14-15cm Were -

PAK017 salt t-lite holder heart-shaped 10cm TOP SELLER

PAK010

0.6-1kg

**PAK008** salt obelisk 23cm