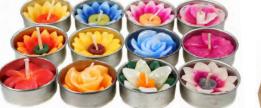

#### **Coloured scented t-lites**

Very well priced and just right for a small inexpensive gift..

BARF821

BARF811 10x lotus bestseller

BARF820 pack with 4 flowers, 3 asst. bestseller

10 x frangipani

BARF822 10 x waterlily

BARF823 10 x orchid

**BARF830** mixed sunflowers bestseller

BARF831 red roses bestseller

**BARF832** white frangipani

BARF833 green flower

**BARF834** blue frangipani

BARF835 pack 10 asst colours (dark centres)