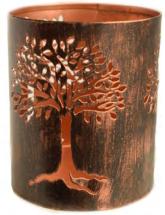

TARTNB01 white tree 9 x 10cm ht

TARTNB02 green mandala 9 x 10cm ht

TARTNB05 blue swirl 9cmx9cm ht

TARTNB913 turquoise thick trunk tree 16cm ht

NATNB2803 tree t-lite holder 10x12cm ht

TARTNB06 white tree 10 x 15cm ht