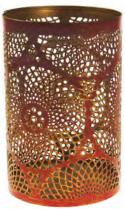

# **Filigree t-lite holders**

Place these Indian t-lite holders against a wall and they transform the room, casting intricate lacework shadows that shift in the dancing flame of the candle. They make excellent gifts. Made with 50% recycled iron.