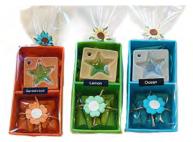

#### **Coloured scented t-lites**

Very well priced and just right for a small inexpensive gift..

BARF821

BARF811 10x lotus bestseller

BARF820 pack with 4 flowers, 3 asst. bestseller

10 x frangipani

BARF822 10 x waterlily

BARF823 10 x orchid

**BARF830** mixed sunflowers bestseller

BARF831 red roses bestseller

**BARF832** white frangipani

BARF833 green flower

**BARF834** blue frangipani

BARF835 pack 10 asst colours (dark centres)