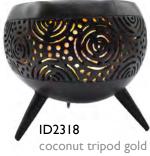

col. flower t-lites pack of 6 bestseller

BARA1800 incense ele sets w cones or tlite 6 asst







BASB1802 5 mini cat candles bestseller



BASB800 mini hearts candles, asst. col, pack of 5 bestseller

BASB801 mini candles, elephants, asst.col. pack of 5 bestseller

BAY1801 multi-col. flower t-lites pack of 12

A new, intricately crafted range of our popular gold coloured coconut bowls. They look stunning in the light - recommend!

ID2317

coconut tripod gold inside and out sun/ stars

## Coconut bowls (expected April 2024) NEW



coconut tripod gold inside floral carving

ID2305

coconut bowl gold w stars hanging

3-

NEW



ID2315 coconut tripod w stars



ID2322 coconut opened out gold inside



ID2311 coconut bowl half carved w gold pattern



ID2306 coconut bowl gold inside hanging



coconut tripod golo inside circular carving



## **Cut coconut bowls**

Coconut milk is key to much Balinese cooking ... which leaves a huge mountain of empty coconuts.

Fortunately, Bali is packed with creative artists who put their skills to good use producing these decorative bowls that can be used in a wide variety of ways. A wonderful use of a waste product.







CID029 coconut bowl multi leaf pattern



floral cut coconut bowl, with silver lacquer inner



coconut bowl single leaf



cut coconut bowl, leaf with silver lacquer inner



ID34 cut coconut bowl, lotus with gold lacquer inner



ID14 polka dots cut coconut bowl, with gold lacquer inner

#### TOP SELLER



CID027 coconut bowl round holes pattern eco Fiendt

ID17 Hanging planter/tealight holder with suns



NEW

**PAK03