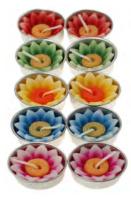

#### **Coloured scented t-lites**

Very well priced and just right for a small inexpensive gift..

BARF821

BARF811 10x lotus bestseller

BARF820 pack with 4 flowers, 3 asst. bestseller

10 x frangipani

BARF822 10 x waterlily

BARF823 10 x orchid

**BARF830** mixed sunflowers bestseller

BARF831 red roses bestseller

**BARF832** white frangipani

BARF833 green flower

**BARF834** blue frangipani

BARF835 pack 10 asst colours (dark centres)