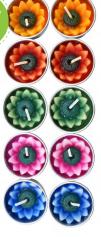

#### **Coloured scented t-lites**

Very well priced and just right for a small inexpensive gift..

BARF821

BARF811 10x lotus bestseller

BARF820 pack with 4 flowers, 3 asst. bestseller

10 x frangipani

BARF822 10 x waterlily

BARF823 10 x orchid

**BARF830** mixed sunflowers bestseller

BARF831 red roses bestseller

**BARF832** white frangipani

BARF833 green flower

**BARF834** blue frangipani

BARF835 pack 10 asst colours (dark centres)