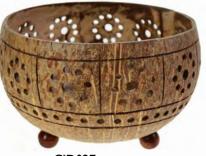

#### TOP SELLER

CID027 coconut bowl round holes pattern eco Fiendt

ID17 Hanging planter/tealight holder with suns

NEW

**PAK034** salt t-lite holder broken heart PAK011 salt t-lite holder double 2-2.5kg

LIGHT 239