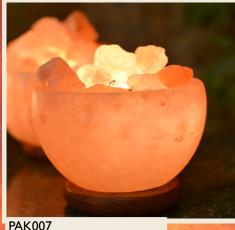

PAK006 sphere lamp 14-15cm

PAK023

heart-shaped lamp 14-15cm ht

bowl lamp with salt chips 14-15cm Were -

PAK017 salt t-lite holder heart-shaped 10cm TOP SELLER

PAK010

0.6-1kg

**PAK008** salt obelisk 23cm