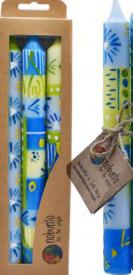

## **Shahida Candles**

NOB072 tall candles pack of 3 shahida

NOB073 candle dinner pair shahida

NOB071

shahida

large candle

NOB070 short candles pack of 3 shahida