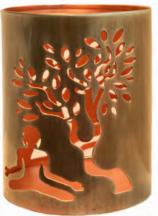

NATNB2802 Buddha and tree t-lite holder 10x12cm ht

NA228I metal c holder deer in woodland bestseller