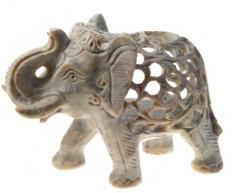

# Hand-carved soapstone t-lite holders

CNNB1601 resin ele.

ASH1807 undercut ele soapstone 17x11cm ht

CID024G

NA2285 buddha t-light holder

CID024B coconut t-lite holder blue

ASH23990 T-lite holder egg-shape

CID024Y coconut t-lite holder yellow

CID024P coconut t-lite holder pink

ASH23988

T-lite holder round

TAR7911 t lite holder eleph circle brown

TAR2214 t-lite holder recy glass gold

TAR2215 t-lite holder recy glass turq

TAR2216 t-lite holder recy glass purple bestseller