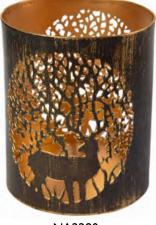

NATNB2802 Buddha and tree t-lite holder 10x12cm ht

NA228I metal c holder deer in woodland bestseller