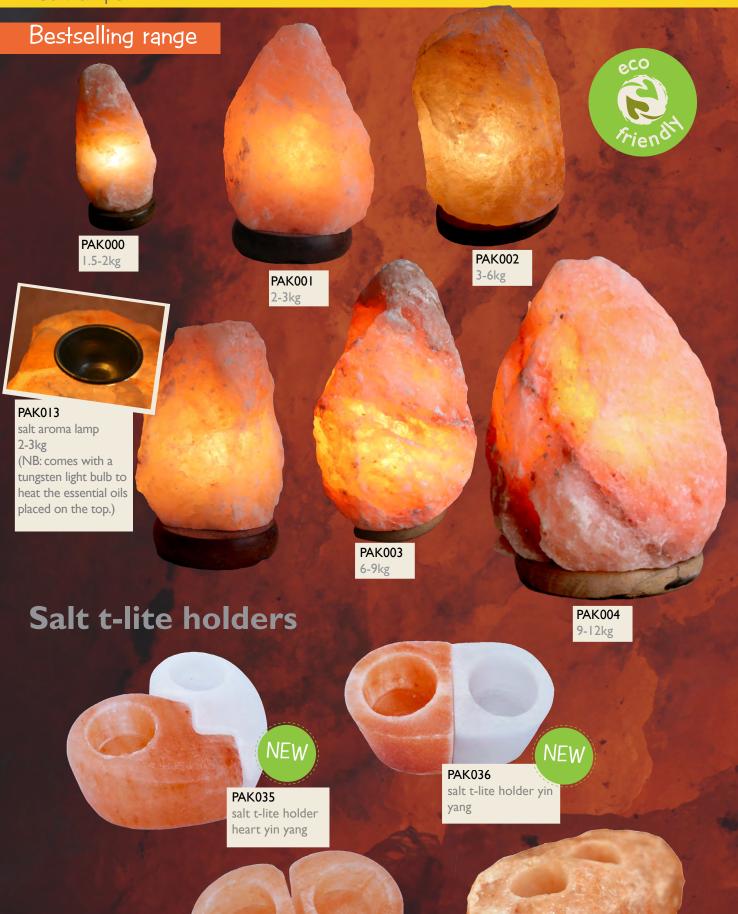

#### TOP SELLER

CID027 coconut bowl round holes pattern eco Fiendt

ID17 Hanging planter/tealight holder with suns

NEW

**PAK034** salt t-lite holder broken heart PAK011 salt t-lite holder double 2-2.5kg

LIGHT 239

PAK006 sphere lamp 14-15cm

PAK023

heart-shaped lamp 14-15cm ht

bowl lamp with salt chips 14-15cm Were -

PAK017 salt t-lite holder heart-shaped 10cm TOP SELLER

PAK010

0.6-1kg

**PAK008** salt obelisk 23cm

Bestselling range

#### Eco **Friendly** Salt Lamps

Soothing, natural, & attractive lighting that looks stunning in any room.

Great night lights, perfect for those who need help to get to sleep.

**Beautiful ambient** lighting that doesn't cost the Earth!

Like you, we at Shared Earth care passionately about protecting the environment.

That's why our salt lamps come with LED light bulbs as these cut electricityconsumption, carbon emissions and energy bills by 90% or more while giving just as much light.