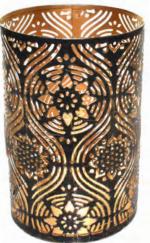

# **Filigree t-lite holders**

Place these Indian t-lite holders against a wall and they transform the room, casting intricate lacework shadows that shift in the dancing flame of the candle. They make excellent gifts. Made with 50% recycled iron.

TARTNB01 white tree 9 x 10cm ht

TARTNB02 green mandala 9 x 10cm ht

TARTNB05 blue swirl 9cmx9cm ht

TARTNB913 turquoise thick trunk tree 16cm ht

NATNB2803 tree t-lite holder 10x12cm ht

TARTNB06 white tree 10 x 15cm ht

TARTNB07 red mandala 10 x 15cm ht

TARTNB793 black tree 16cm ht

TARTNB953 T lite holder star of Bethlehem10cm dia x 15cm ht

NATNB2804 t-lite holder elephant

NATNB2801 Buddha t-lite holder 10x12cm ht

NA2280 metal c holder stag I3cm ht bestseller

NATNB2802 Buddha and tree t-lite holder 10x12cm ht

NA228I metal c holder deer in woodland bestseller