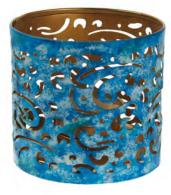

# **Filigree t-lite holders**

Place these Indian t-lite holders against a wall and they transform the room, casting intricate lacework shadows that shift in the dancing flame of the candle. They make excellent gifts. Made with 50% recycled iron.

TARTNB01 white tree 9 x 10cm ht

TARTNB02 green mandala 9 x 10cm ht

TARTNB05 blue swirl 9cmx9cm ht

TARTNB913 turquoise thick trunk tree 16cm ht

NATNB2803 tree t-lite holder 10x12cm ht

TARTNB06 white tree 10 x 15cm ht

TARTNB07 red mandala 10 x 15cm ht

TARTNB793 black tree 16cm ht

TARTNB953 T lite holder star of Bethlehem10cm dia x 15cm ht

NATNB2804 t-lite holder elephant

NATNB2801 Buddha t-lite holder 10x12cm ht

NA2280 metal c holder stag I3cm ht bestseller

NATNB2802 Buddha and tree t-lite holder 10x12cm ht

NA228I metal c holder deer in woodland bestseller