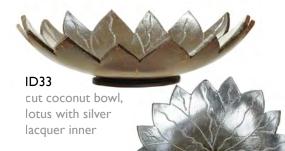

CID029 coconut bowl multi leaf pattern

floral cut coconut bowl, with silver lacquer inner

coconut bowl single leaf

cut coconut bowl, leaf with silver lacquer inner

ID34 cut coconut bowl, lotus with gold lacquer inner