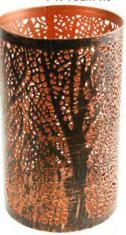

# **Filigree t-lite holders**

Place these Indian t-lite holders against a wall and they transform the room, casting intricate lacework shadows that shift in the dancing flame of the candle. They make excellent gifts. Made with 50% recycled iron.

TARTNB01 white tree 9 x 10cm ht

TARTNB02 green mandala 9 x 10cm ht

TARTNB05 blue swirl 9cmx9cm ht

TARTNB913 turquoise thick trunk tree 16cm ht

NATNB2803 tree t-lite holder 10x12cm ht

TARTNB06 white tree 10 x 15cm ht

TARTNB07 red mandala 10 x 15cm ht

TARTNB793 black tree 16cm ht

TARTNB953 T lite holder star of Bethlehem10cm dia x 15cm ht

NATNB2804 t-lite holder elephant

NATNB2801 Buddha t-lite holder 10x12cm ht

NA2280 metal c holder stag I3cm ht bestseller

NATNB2802 Buddha and tree t-lite holder 10x12cm ht

NA228I metal c holder deer in woodland bestseller