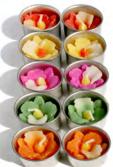

#### **Coloured scented t-lites**

Very well priced and just right for a small inexpensive gift..

BARF821

BARF811 10x lotus bestseller

BARF820 pack with 4 flowers, 3 asst. bestseller

10 x frangipani

BARF822 10 x waterlily

BARF823 10 x orchid

**BARF830** mixed sunflowers bestseller

BARF831 red roses bestseller

**BARF832** white frangipani

BARF833 green flower

**BARF834** blue frangipani

BARF835 pack 10 asst colours (dark centres)