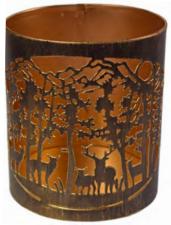

TARTNB07 red mandala 10 x 15cm ht

TARTNB793 black tree 16cm ht

TARTNB953 T lite holder star of Bethlehem10cm dia x 15cm ht

NATNB2804 t-lite holder elephant

NATNB2801 Buddha t-lite holder 10x12cm ht

NA2280 metal c holder stag I3cm ht bestseller