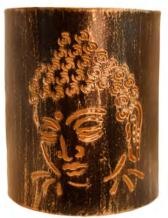

# **Filigree t-lite holders**

Place these Indian t-lite holders against a wall and they transform the room, casting intricate lacework shadows that shift in the dancing flame of the candle. They make excellent gifts. Made with 50% recycled iron.

TARTNB07 red mandala 10 x 15cm ht

TARTNB793 black tree 16cm ht

TARTNB953 T lite holder star of Bethlehem10cm dia x 15cm ht

NATNB2804 t-lite holder elephant

NATNB2801 Buddha t-lite holder 10x12cm ht

NA2280 metal c holder stag I3cm ht bestseller

NATNB2802 Buddha and tree t-lite holder 10x12cm ht

NA228I metal c holder deer in woodland bestseller