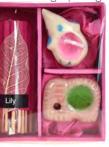

Getting tired of bees? Our customers aren't! These sets sold really well when we introduced them last August.

TTH005

incense

candle

red gift

and

set 17x17cm

TTH019D incense gift set w bee holder pink I0xI9cm

TTH019B incense gift set w bee holder turquoise

TTH019C incense gift set w bee holder yellow

TTH019F incense gift set w bee holder green

TTH019G incense gift set w bee holder orange

These attractive gift sets are the perfect gift for anyone who enjoys the variety of rich scents that incense produces. Bestsellers, especially at Christmas.Well-priced too!