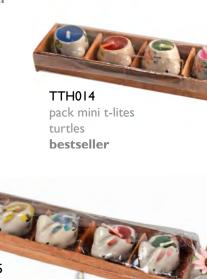

TTH001 LOTUS incense holders 8.5X8.5cm asst. bestseller

BASB601 boat tray incense, asst cols

BWIS878 asst cols bestseller

TTH012 mini t-lites star red in wood box set of 5 bestseller

#### BASB600 candle & incense asst cols

incense with elephant candle & elephant incense holder 3 asst cols bestseller

TTH015 pack of mini T-lites rabbits bestseller