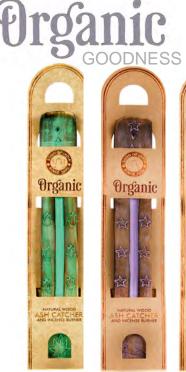

# Ashcatchers

SONG232

SONG233 SONG234

Organic

A. Organic ASH CATCHER

SONG235 SONG236 green hands purple stars turq. diamonds white stars blue suns

SONG237 pink hearts

SONG238 orange arrows