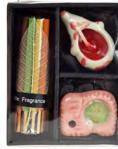

BARA802H incense candle set ele lotus (pink box)

BARA802 incense candle set ele mixed scent (black box)

BARA802B incense candle set ele jasmine (yellow box)

incense candle set lav rose 2 asst

TTH010 incense gift set triangular 14x14x14cm 6 asst cols.

BARA802C incense candle set ele ocean (turg box)

BARA802F incense candle set ele lavender (purple box)

incense candle set ele lemon (green box)