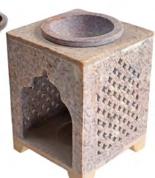

KCI600 oilburner bestseller

TAR223 I circular

TAR2232 leaves

TAR2233 elephant

TAR2234 flowers

ASH1804 elephant circle bestseller

TAR1933 elephant 10x10cm height

TAR024 TOP SELLER gorara aroma lamp I 3cm