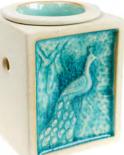

CCUT025 dolphins llxllcm

CCUT22 oilburner anteater

CCUT015 dove 9.5cm height

CCUT016 peacock 9.5cm height

CCUT21 flamingoes 9cm height

CCUT023 floral 5.8x8x11cm

CCUT026 elephants 8.5x8.5x9cm

CCUT027 bees 7.2x7.2x9.5cm bestseller