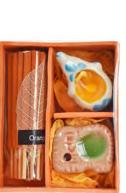

16x16cm

candle incense set large ele jasmine (yellow box)

candle incense set large ele orange (orange box)

candle incense set large ele ocean (turqoise box) l6xl6cm

BWIS1803 incense elephant holder 17 x 4cm 6 assorted colours

TTHOUF candle incense set large ele lavender (purple box)

TTH011G candle incense set large ele lemongrass (green box)

TTH011H candle incense set large ele lotus (pink box)

BARA802E incense candle set ele orange (orange box)

BARA802H incense candle set ele lotus (pink box)

BARA802 incense candle set ele mixed scent (black box)

BARA802B incense candle set ele jasmine (yellow box)

incense candle set lav rose 2 asst

TTH010 incense gift set triangular 14x14x14cm 6 asst cols.

BARA802C incense candle set ele ocean (turg box)

BARA802F incense candle set ele lavender (purple box)

incense candle set ele lemon (green box)