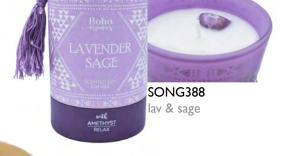

#### SONG394 lav & sage

tree of life

SONG396 palo santo

SONG397 patchouli

NEW

⊴ ⊳⊻⊲

Boho.

SAGE

# Soy candles with gemstones

Embedded with unique healing gemstones. The stone on top will descend to the bottom of the glass as the candle burns. Once the candle is finished, you can remove the crystals for keeping. You will love their fresh fragrance and how they make the most beautiful little addition to any space.