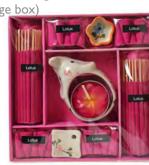

16x16cm

candle incense set large ele jasmine (yellow box)

candle incense set large ele orange (orange box)

candle incense set large ele ocean (turqoise box) l6xl6cm

BWIS1803 incense elephant holder 17 x 4cm 6 assorted colours

TTHOUF candle incense set large ele lavender (purple box)

TTH011G candle incense set large ele lemongrass (green box)

TTH011H candle incense set large ele lotus (pink box)

BARA802E incense candle set ele orange (orange box)