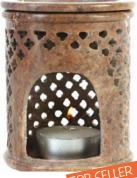

KCI600 oilburner bestseller

TAR223 I circular

TAR2232 leaves

TAR2233 elephant

TAR2234 flowers

ASH1804 elephant circle bestseller

TAR1933 elephant 10x10cm height

TAR024 TOP SELLER gorara aroma lamp I 3cm