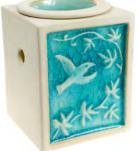

CCUT025 dolphins llxllcm

CCUT22 oilburner anteater

CCUT015 dove 9.5cm height

CCUT016 peacock 9.5cm height

CCUT21 flamingoes 9cm height

CCUT023 floral 5.8x8x11cm

CCUT026 elephants 8.5x8.5x9cm

CCUT027 bees 7.2x7.2x9.5cm bestseller