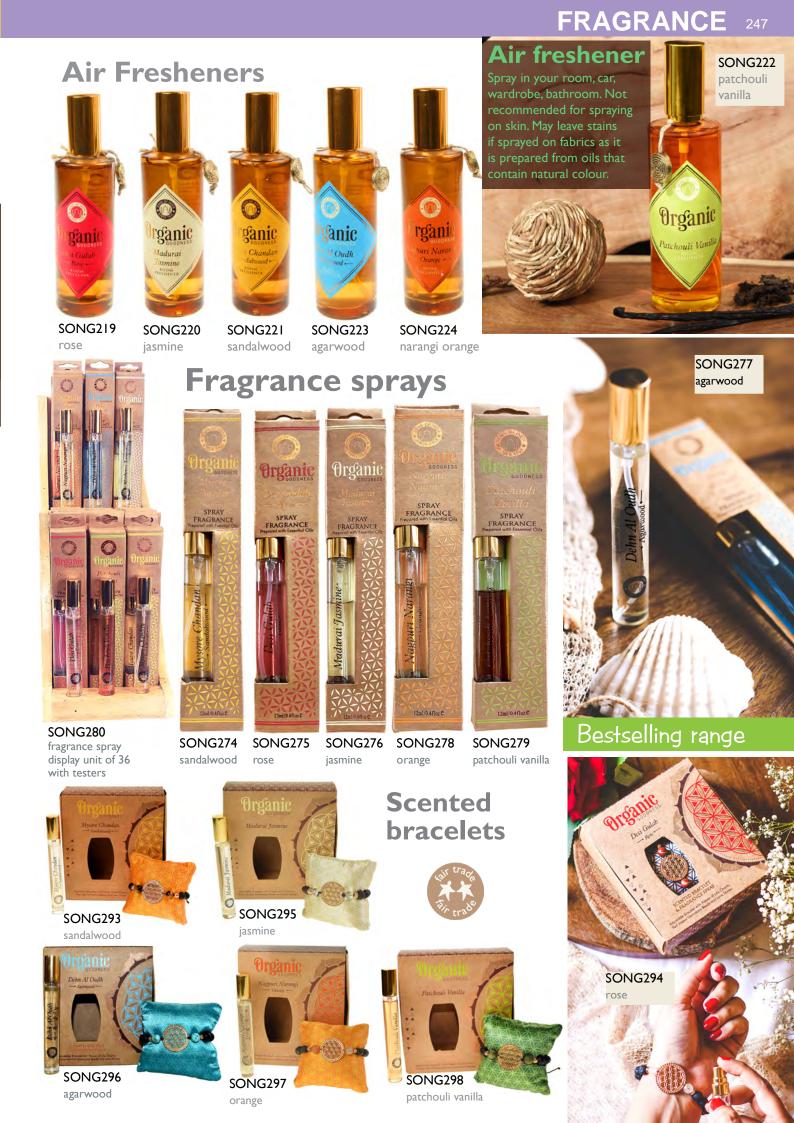

#### **Organic Goodness**

We have exclusive UK distribution of the **Organic Goodness** range, including incense cones, scented candles, reed diffusers, air fresheners and aroma oils. All products in the range are vegan and do not contain beeswax or any other animal product.

#### TOPSELLING RANGE

sandalwood

SONG101 frankincense

SONG102 jasmine

SONG103 white sage

SONG106 vanilla

SONG109 nag champa

SONGI12 prefilled display stand 6 x 12 scents (72 in all)

cannabis

SONG107 rose

arabian oudh

PATCHOUL

SONG108 patchouli

lavender

white sage

patchouli

rose

jasmine

246 Organic goodness

## TOPSELLING RANGE

Urgan

SONG206

# **Organic** GOODNESS

VCF 19

Dehn Al Oudh - Agarwood -REED DIFFUSER

Prepared with Essential Oils & Organic Sugarcane Alcohol

100ml.e

SONG207

jasmine

Organic

SONG208 sandalwood

SONG209 narangi orange

anic GOODNESS

**Reed stick** 

diffuser

SONG210 patchouli vanilla

Made from organic sugarcane

alcohol and natural essential oils, these diffusers create a

soft and lingering fragrance,

which refreshes and

rejuvenates your room.

SONG211 agarwood

SONG261 sandalwood

SONG264 rose

SONG262 orange

SONG265 jasmine

SONG263 patchouli vanilla

SONG266 agarwood

<sup>248</sup> FRAGRANCE - Fragrance oils & candles

#### <u>Bestselling</u> range

Organic

Maduro

Jasmin

aroma oil mysore chandan sandalwood

SONG217 aroma oil dehn al oudh agarwood

SONG315 display unit of 24 inc. 8 testers

High quality luxury essential oils, in a variety of scents and with a POS display unit option. bestseller

starter pack, aroma oil x 24 with display stand

ASP1808

SONG218

Aroma oils

SONG212 aroma oil desi gulab rose

Patchos Vanillo

Organic

Madurai Jasmine

AROMA OIL

10ml.e SONG213

nagpuri narangi orange

SONG216 aroma oil

patchouli vanilla

Patcho SONG310

patchouli 10ml

SONG311 tea tree 10ml

10ml

SONG308

lemongrass

8 PC

ASP1807

bestseller

Swe

**SONG307** 

orange 10ml

box for aromatherapy

oils 12 compartments

SONG312 eucalyptus 10ml

Lavende

SONG309

lavender 10ml

vanilla 10ml

SONG314