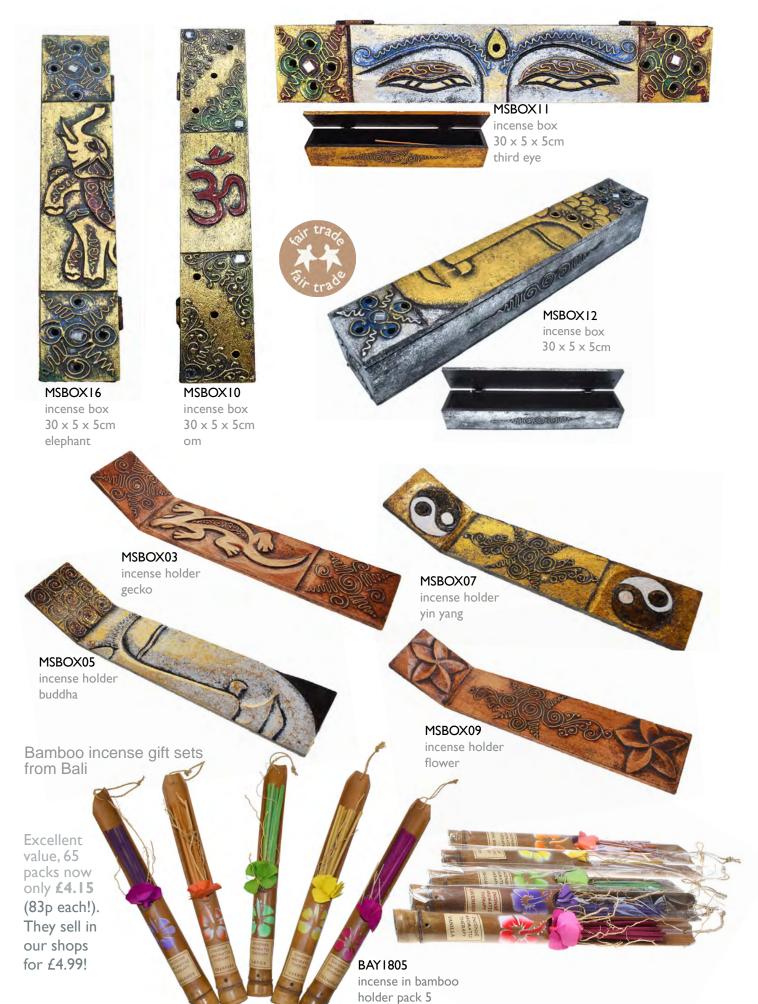

!!



different ways can fitting either small



ASH2424 soapstone inc bowl 10cm tree of life chakra



<sup>256</sup> Incense holders **Recycled aluminium** Unusual designs, high quality, decent price - recommended ASP2130 ASP2131 om hamsa hand From Thailand, made with resin bestseller CNVB801 buddha ASP2134 3 asst. tree & moon bestseller bestseller ASP2133 lotus bestseller ASP2132 CNVB802 floral elephant 2 asst. TAR2242 TAR2243 TAR2240 TAR2241 soapstone lotus blue soapstone lotus brown soapstone lotus red soapstone lotus black Sandstone incense holders NUG005D NUG005C palm terracotta palm green TOP SELLER MKS1516 MKS1518 NUG005 NUG005E whitewash whitewash owl sandstone & resin elephant palm grey 15cm NUG005B bestseller bestseller

palm beige

bestseller

# **Incense boxes and holders**



# **Incense holders & ashcatchers**

Low cost incense holders from India, includes a recent range made with mango wood; all are from Fair Trade producer groups.











BARA600 incense gift set 6 asst bestseller



TTH001 LOTUS incense holders 8.5X8.5cm asst. bestseller







BASB601 boat tray incense, asst cols

BWIS878 asst cols bestseller





TTH012 mini t-lites star red in wood box set of 5 bestseller

#### BASB600 candle & incense asst cols





incense with elephant candle & elephant incense holder 3 asst cols bestseller

TTH015 pack of mini T-lites rabbits bestseller

#### Incense & candle gift sets



Our incense and candle sets from Thailand are made by women in a workshop where 'people not profit' is the motto. Staff are paid more than the minimum wage and the owner, a wom