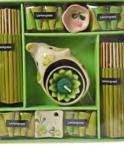

TTH019B incense gift set w bee holder turquoise

TTH019C incense gift set w bee holder yellow

TTH019F incense gift set w bee holder green

TTH019G incense gift set w bee holder orange

These attractive gift sets are the perfect gift for anyone who enjoys the variety of rich scents that incense produces. Bestsellers, especially at Christmas.Well-priced too!

16x16cm

candle incense set large ele jasmine (yellow box)

candle incense set large ele orange (orange box)

candle incense set large ele ocean (turqoise box) l6xl6cm

BWIS1803 incense elephant holder 17 x 4cm 6 assorted colours

TTHOUF candle incense set large ele lavender (purple box)

TTH011G candle incense set large ele lemongrass (green box)

TTH011H candle incense set large ele lotus (pink box)

BARA802E incense candle set ele orange (orange box)