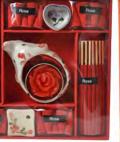

16x16cm

candle incense set large ele jasmine (yellow box)

candle incense set large ele orange (orange box)

candle incense set large ele ocean (turqoise box) l6xl6cm

BWIS1803 incense elephant holder 17 x 4cm 6 assorted colours

TTHOUF candle incense set large ele lavender (purple box)

TTH011G candle incense set large ele lemongrass (green box)

TTH011H candle incense set large ele lotus (pink box)

BARA802E incense candle set ele orange (orange box)