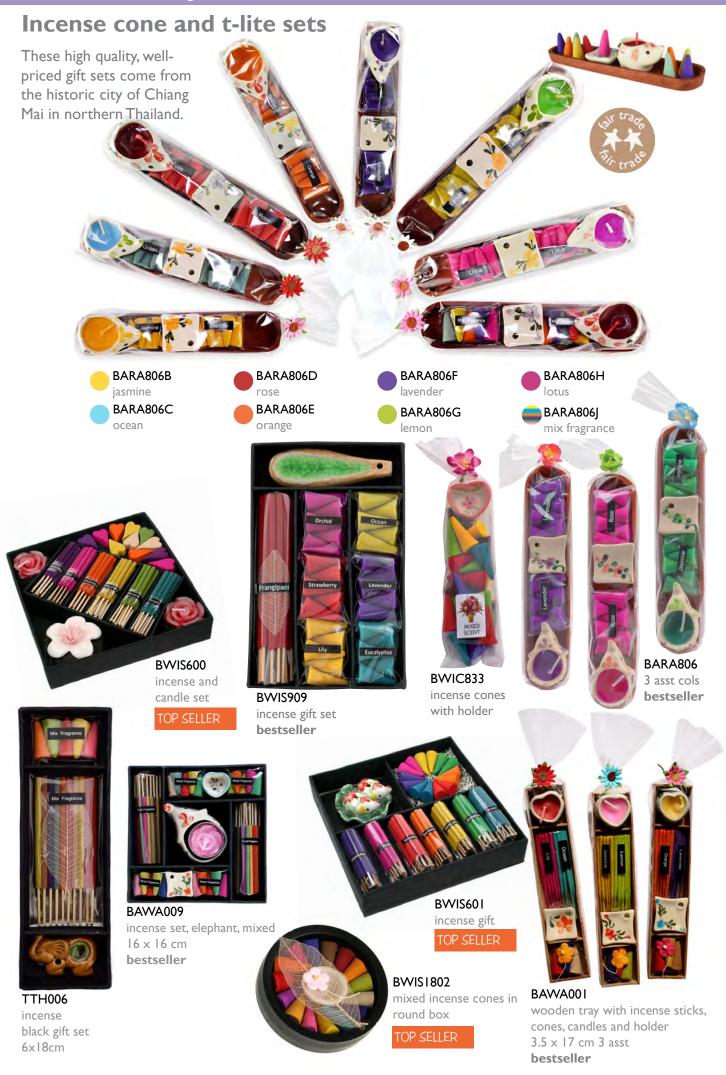

# **Incense holders & ashcatchers**

Low cost incense holders from India, includes a recent range made with mango wood; all are from Fair Trade producer groups.

BARA600 incense gift set 6 asst bestseller

TTH001 LOTUS incense holders 8.5X8.5cm asst. bestseller

BASB601 boat tray incense, asst cols

BWIS878 asst cols bestseller

TTH012 mini t-lites star red in wood box set of 5 bestseller

#### BASB600 candle & incense asst cols

incense with elephant candle & elephant incense holder 3 asst cols bestseller

TTH015 pack of mini T-lites rabbits bestseller

#### Incense & candle gift sets

Our incense and candle sets from Thailand are made by women in a workshop where 'people not profit' is the motto. Staff are paid more than the minimum wage and the owner, a woman herself, always tries to help them out if they have a problem in their personal lives.

TTH004

candle

set

incense and

yellow gift

4x14cm

#### BARA601 incense cone set 6 asst

incense and candle red gift set 13x13cm

TTH002 incense and candle blue gift set 10x13cm

TTH007 incense and candle blue gift set I7xI7cm

TTH008 incense and candle purple gift set l6x23cm