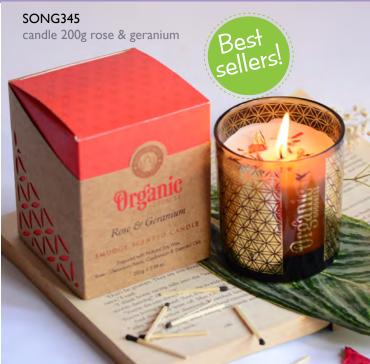

# Smudge scented candles

These beautifully packaged candles are infused with natural essential oils that create inspiring scents, and are hand-poured with sustainable, natural, soy wax that burns for 50 hours to provide the next-level aroma experience. Best sellers, recommended!

SONG343 candle 200g palo santo & cedar

candle 200g frankin & myrrh

candle 200g lemongrass & spice

song344 candle 200g mandarin & bay

candle 200g rose & geranium

SONG200

SONG203 patchouli vanilla

FRAGRANCE - Smudge resin & wax melts