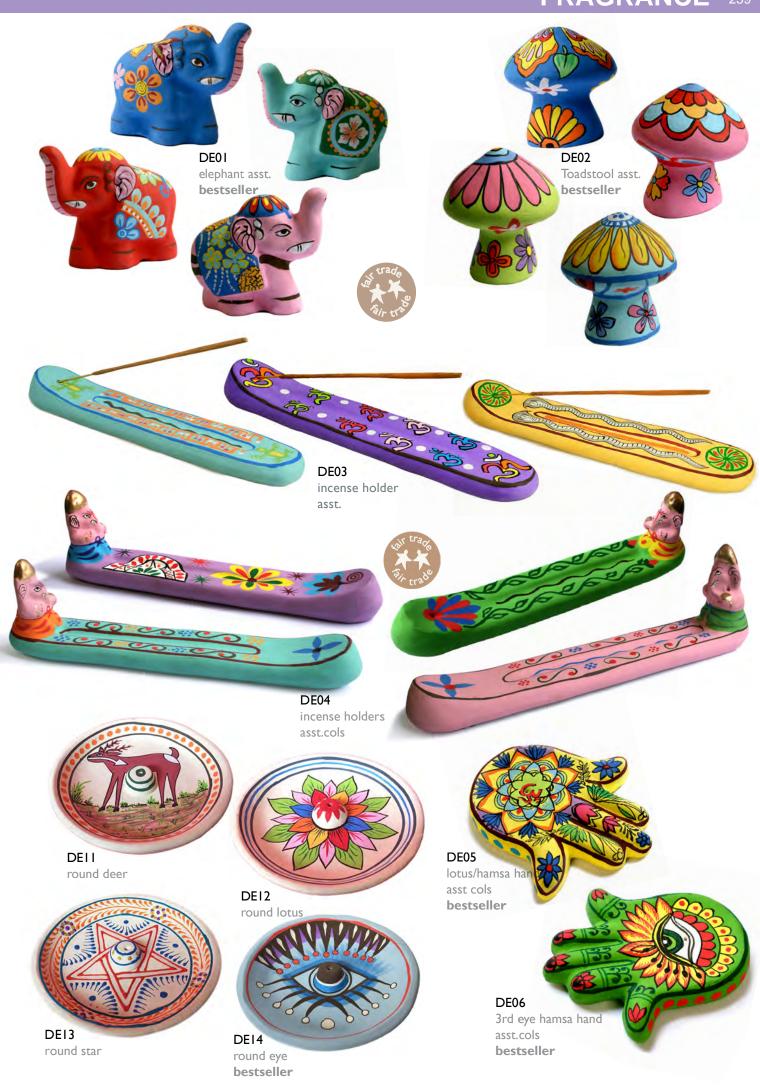

#### SONG400 masala incense w gemstone display unit <u>of 6</u>

Boho. olgonicy HATURAL MASALA INCENSE

# Boho. organics

Boho organics is a new brand for our fragrance suppliers in India - go for it! These new products come in attractive packaging accompanied by a gemstone that you can keep and place under a pillow or use for meditation (excluding the soy candles with potpourri).

This range includes masala incense, room diffusers, oils, t-lites and soy candles.