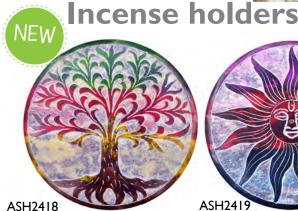

# **Soapstone** incense holders

This Indian soapstone is called "Gorara Stone" and is purchased by artisans in the local market in the city of Agra, Uttar Pradesh.

#### soapstone inc holder 10cm tree of life

ASH2419 soapstone inc holder

ASH2422 soapstone inc holder 10cm lotus

soapstone inc holder 10cm

ASH2423 soapstone inc holder 10cm chakra

centre, facing be adapted to use as an incense holder, or as a candle holder, or large candles.