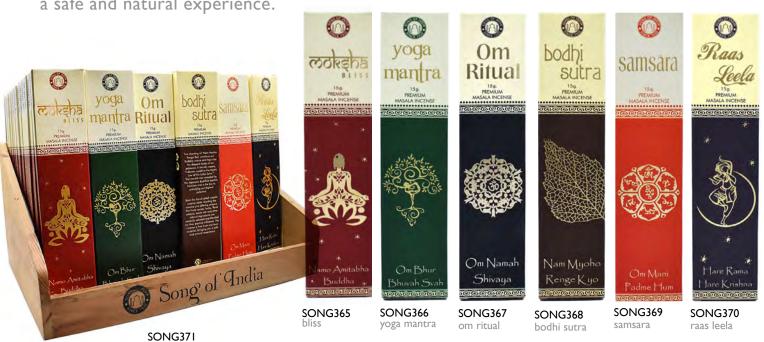

## Incense sets of | 2 Premium masala

Burn this premium hand-rolled masala incense while chanting the mantra and offering prayers. The finest spices, herbs, floral extracts, exotic oils and other natural ingredients are carefully selected and blended for their positive influence. The incense is free from any toxic material, bringing you a safe and natural experience.

premium masala incense display unit of 72