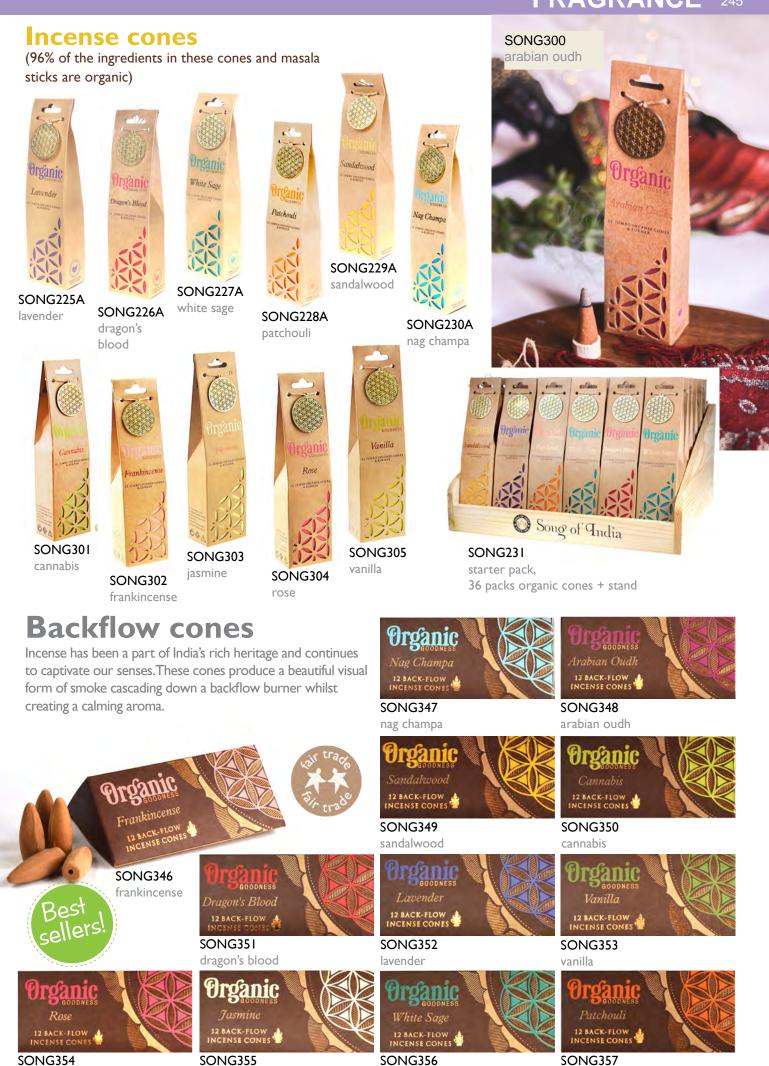

#### **Organic Goodness**

We have exclusive UK distribution of the **Organic Goodness** range, including incense cones, scented candles, reed diffusers, air fresheners and aroma oils. All products in the range are vegan and do not contain beeswax or any other animal product.

#### TOPSELLING RANGE

sandalwood

SONG101 frankincense

SONG102 jasmine

SONG103 white sage

SONG106 vanilla

SONG109 nag champa

SONGI12 prefilled display stand 6 x 12 scents (72 in all)

cannabis

SONG107 rose

arabian oudh

PATCHOUL

SONG108 patchouli

lavender

white sage

patchouli

rose

jasmine

246 Organic goodness