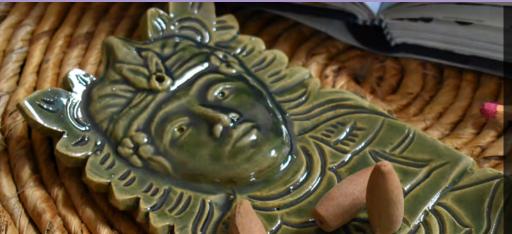

# **Incense holders**

The TK incense holders below are from a small ceramics workshop in Bali.

The blue glaze ones are from Thailand and have all sold well since we introduced them several years ago.

ТК03 17 x 9cm