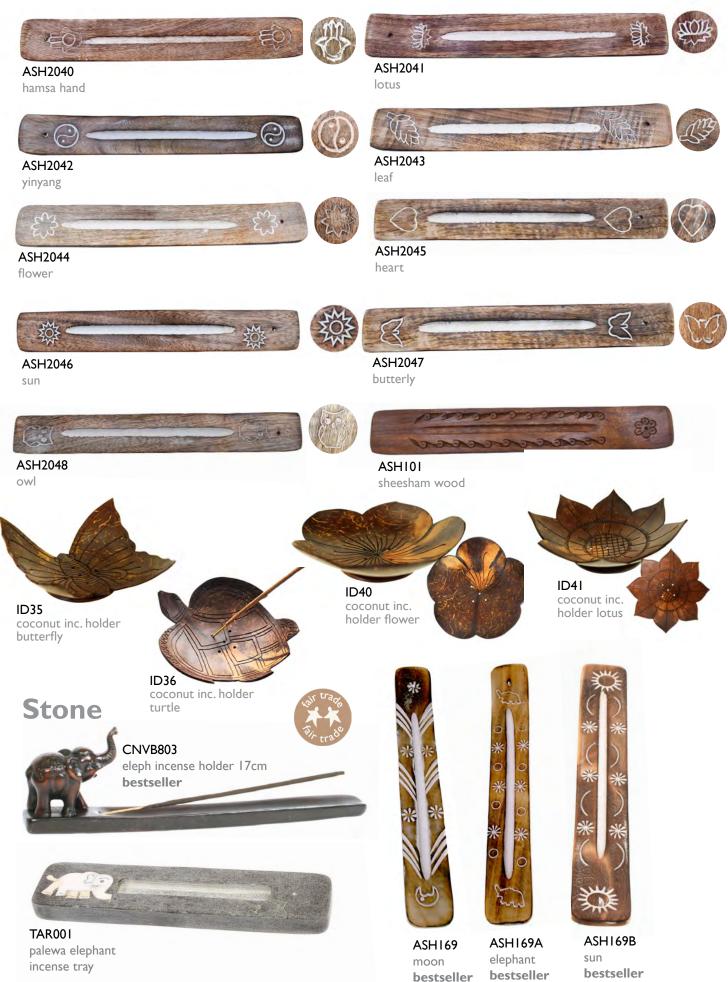

# **Soapstone** incense holders

This Indian soapstone is called "Gorara Stone" and is purchased by artisans in the local market in the city of Agra, Uttar Pradesh.

#### soapstone inc holder 10cm tree of life

ASH2419 soapstone inc holder

ASH2422 soapstone inc holder 10cm lotus

soapstone inc holder 10cm

ASH2423 soapstone inc holder 10cm chakra

centre, facing be adapted to use as an incense holder, or as a candle holder, or large candles.

The cube in the

soapstone inc holder 10cm power of life rainbow 10cm

#### ASH2328

soapstone multicol lotus 7.5cm dia bestseller

ASH2329

soapstone tree of life multicol bestseller

TAR2211 incense holder soapstone round plate w bali **REDUCED - LESS** THAN HALF PRICE!!

different ways can fitting either small

ASH2424 soapstone inc bowl 10cm tree of life chakra

<sup>256</sup> Incense holders **Recycled aluminium** Unusual designs, high quality, decent price - recommended ASP2130 ASP2131 om hamsa hand From Thailand, made with resin bestseller CNVB801 buddha ASP2134 3 asst. tree & moon bestseller bestseller ASP2133 lotus bestseller ASP2132 CNVB802 floral elephant 2 asst. TAR2242 TAR2243 TAR2240 TAR2241 soapstone lotus blue soapstone lotus brown soapstone lotus red soapstone lotus black Sandstone incense holders NUG005D NUG005C palm terracotta palm green TOP SELLER MKS1516 MKS1518 NUG005 NUG005E whitewash whitewash owl sandstone & resin elephant palm grey 15cm NUG005B bestseller bestseller