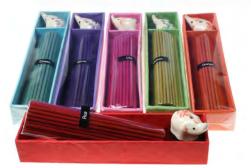

TTH001 LOTUS incense holders 8.5X8.5cm asst. bestseller

BASB601 boat tray incense, asst cols

BWIS878 asst cols bestseller

TTH012 mini t-lites star red in wood box set of 5 bestseller

#### BASB600 candle & incense asst cols

incense with elephant candle & elephant incense holder 3 asst cols bestseller

TTH015 pack of mini T-lites rabbits bestseller