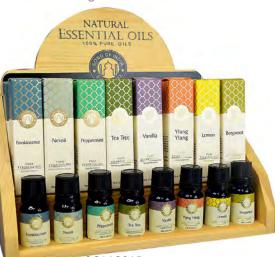

#### TOPSELLING RANGE

sandalwood

SONG101 frankincense

SONG102 jasmine

SONG103 white sage

SONG106 vanilla

SONG109 nag champa

SONGI12 prefilled display stand 6 x 12 scents (72 in all)

cannabis

SONG107 rose

arabian oudh

PATCHOUL

SONG108 patchouli

lavender

white sage

patchouli

rose

jasmine

246 Organic goodness