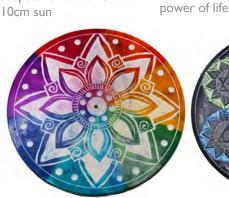

#### soapstone inc holder 10cm tree of life

ASH2419 soapstone inc holder

ASH2422 soapstone inc holder 10cm lotus

soapstone inc holder 10cm

ASH2423 soapstone inc holder 10cm chakra

centre, facing be adapted to use as an incense holder, or as a candle holder, or large candles.

The cube in the

soapstone inc holder 10cm power of life rainbow 10cm