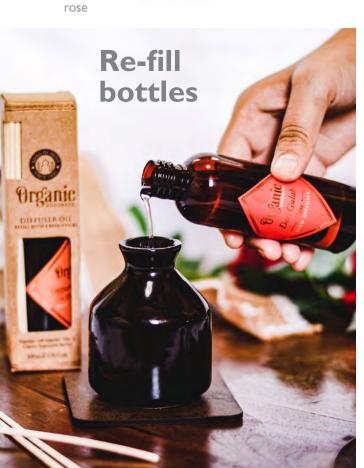

# Room diffuser (50ml)

**SONG378** lavender

Boho

sage

SONG379 tree of life

Oils

SONG381 patchouli

Scents stimulate the olfactory system - the parts of the brain connected to smell - and can make us feel

relaxed, calm and even excited. There

an aroma burner to fill your

room with subtle fragrance.

are approx. 200 drops in a 10ml bottle. Add 3-4 drops to water in

**SONG382** 7 chakras

SONG383 white sage

lav sage