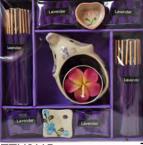

#### Incense & candle gift sets

Our incense and candle sets from Thailand are made by women in a workshop where 'people not profit' is the motto. Staff are paid more than the minimum wage and the owner, a woman herself, always tries to help them out if they have a problem in their personal lives.

#### BARA601 incense cone set 6 asst

incense and candle red gift set 13x13cm

TTH002 incense and candle blue gift set 10x13cm

TTH007 incense and candle blue gift set I7xI7cm

TTH008 incense and candle purple gift set l6x23cm