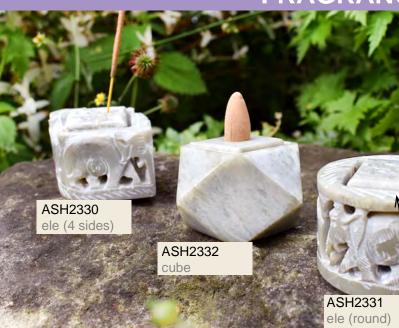

# **Soapstone** incense holders

This Indian soapstone is called "Gorara Stone" and is purchased by artisans in the local market in the city of Agra, Uttar Pradesh.

#### soapstone inc holder 10cm tree of life

ASH2419 soapstone inc holder

ASH2422 soapstone inc holder 10cm lotus

soapstone inc holder 10cm

ASH2423 soapstone inc holder 10cm chakra

centre, facing be adapted to use as an incense holder, or as a candle holder, or large candles.

The cube in the

soapstone inc holder 10cm power of life rainbow 10cm

#### ASH2328

soapstone multicol lotus 7.5cm dia bestseller

ASH2329

soapstone tree of life multicol bestseller

TAR2211 incense holder soapstone round plate w bali **REDUCED - LESS** THAN HALF PRICE!!

different ways can fitting either small