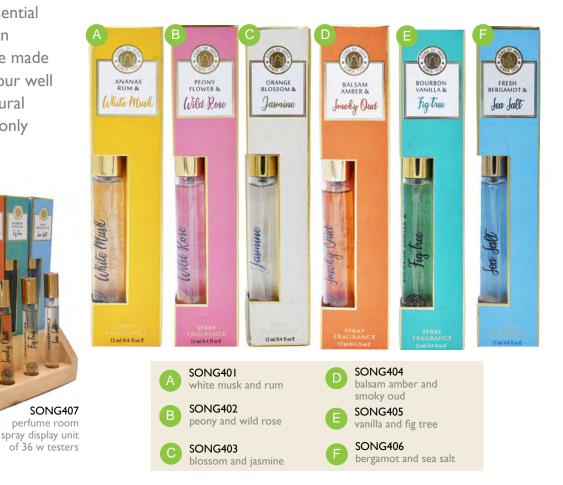

# **Perfume room sprays**

#### NEW RANGE

Prepared with natural essential oils using traditional Indian methods. These scents are made to revitalize and enrich your well being. The shelf life of natural essential oils vary, please only order enough for I year.