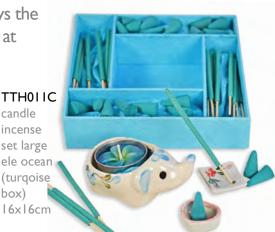

16x16cm

candle incense set large ele jasmine (yellow box)

candle incense set large ele orange (orange box)

candle incense set large ele ocean (turqoise box) l6xl6cm

BWIS1803 incense elephant holder 17 x 4cm 6 assorted colours

TTHOUF candle incense set large ele lavender (purple box)

TTH011G candle incense set large ele lemongrass (green box)

TTH011H candle incense set large ele lotus (pink box)

BARA802E incense candle set ele orange (orange box)