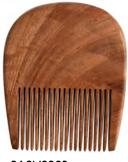

# Hair and bathroom

Our handcrafted combs are made of Neem wood, a susainable, strong, durable wood that has many health benefits; it's often used in soap and shampoos used for skin and digestion problems.

### AND it's...

- authentic no mass production here!
- eco-friendly
- exploitation-free. The combs are made by women from remote villages in Bengal, India, who receive fair pay for their work.

comb duck

**SASH2284** comb wide-toothed

comb fish

comb fine-toothed

TAR2181 set of 4 floral bestseller

TAR2182 set of 4 wildlife bestseller