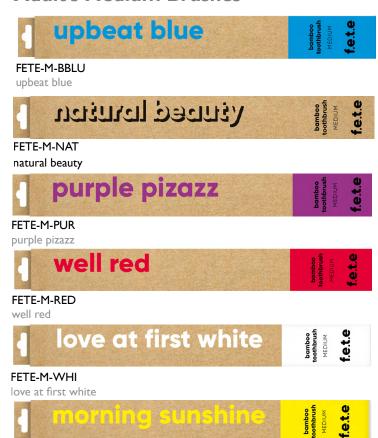

coconut brush

U shape

These brushes are from our Fair Trade suppliers Sasha, in Kolkata, India.

Stylish, varied and so much choice of colour! We are now distributers for f.e.t.e. (from earth to earth) bamboo tooth brushes. They're biodegradable and sustainable plus the bristles are recyclable! Suitable for vegans also. We offer a wide range of styles; children's, 3 adult variations (soft, medium and firm) and family multipacks. For the full range see our website.

FETE-M-YEL

morning sunshine

### **Adult's Medium Brushes**

yippee yellow