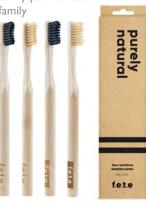

coconut brush

U shape

These brushes are from our Fair Trade suppliers Sasha, in Kolkata, India.

Stylish, varied and so much choice of colour! We are now distributers for f.e.t.e. (from earth to earth) bamboo tooth brushes. They're biodegradable and sustainable plus the bristles are recyclable! Suitable for vegans also. We offer a wide range of styles; children's, 3 adult variations (soft, medium and firm) and family multipacks. For the full range see our website.

### **Multi Pack Brushes**

FETE-FAM-4PK family pack fantastic

FETE-NATU-4PK multipack med purely natural

FETE-F-4PK multipack firm fabulous 4

multipack stupendously

FETE-M-4PK multipack med marvelous mix