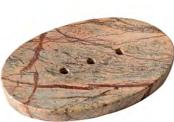

# Make-up removers (size: I0cm)

Our aluminium soap boxes are perfect for storing your soaps and solid shampoos. They also make great gift boxes.

KCSU800 rainbow soap dish

TAR2130

gorara soap dish oval

bestseller

soap dish oval TOP SELLER

gorara soap dish bestseller

ASH2295 soap dish shesham wood

CID024 coconut soap dish w base

Solid shampoos