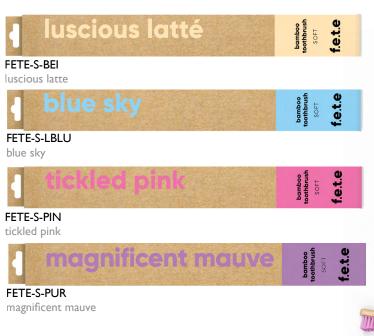

coconut brush

U shape

These brushes are from our Fair Trade suppliers Sasha, in Kolkata, India.

Stylish, varied and so much choice of colour! We are now distributers for f.e.t.e. (from earth to earth) bamboo tooth brushes. They're biodegradable and sustainable plus the bristles are recyclable! Suitable for vegans also. We offer a wide range of styles; children's, 3 adult variations (soft, medium and firm) and family multipacks. For the full range see our website.