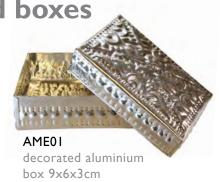

# Make-up removers (size: I0cm)

Our aluminium soap boxes are perfect for storing your soaps and solid shampoos. They also make great gift boxes.

KCSU800 rainbow soap dish

TAR2130

gorara soap dish oval

bestseller