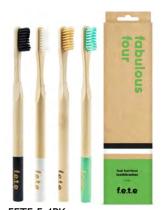

### **Multi Pack Brushes**

FETE-FAM-4PK family pack fantastic

FETE-NATU-4PK multipack med purely natural

FETE-F-4PK multipack firm fabulous 4

multipack stupendously

FETE-M-4PK multipack med marvelous mix