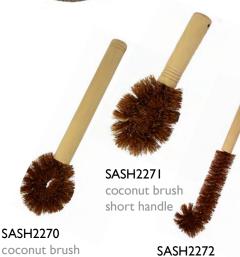

# **Coconut Coir Brushes**

LFC15 washing-up brush coir fibre 12x7.5x4.5cm

washing-up brush w handle coir fibre 22x6x5cm

scrubbing brush coir fibre 15×10×5cm

LFC19 mini scrub brush coir fibre 8x6x3.5cm

bottle brush coir fibre 28x4x3.5cm

LFC22 gardener's brush coir fibre 30x9x5cm

LFC31 washing-up scraper coconut husk 12x7x2cm

coconut brush curvy end

WASHING-UI

LFC41 w-up soap bar RSPO frag-free 95g 8.5x4.5x2.7cm

LFC45 w-up soap bar palm oil-free lime 95g 6.6x6x2.5cm

Coconut coir is excellent for scrubbing root vegetables, to

keep their skins

during cooking.

LFC46 w-up soap bar palm oil-free frag-free 95g 6.6x6x2.5cm

long handle

**SASH2273** coconut brush ound SASH2274

coconut brush

U shape

These brushes are from our Fair Trade suppliers Sasha, in Kolkata, India.

Stylish, varied and so much choice of colour! We are now distributers for f.e.t.e. (from earth to earth) bamboo tooth brushes. They're biodegradable and sustainable plus the bristles are recyclable! Suitable for vegans also. We offer a wide range of styles; children's, 3 adult variations (soft, medium and firm) and family multipacks. For the full range see our website.