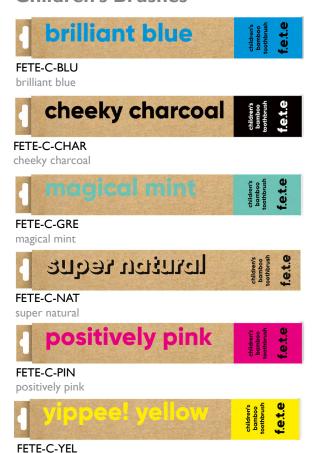

coconut brush

U shape

These brushes are from our Fair Trade suppliers Sasha, in Kolkata, India.

Stylish, varied and so much choice of colour! We are now distributers for f.e.t.e. (from earth to earth) bamboo tooth brushes. They're biodegradable and sustainable plus the bristles are recyclable! Suitable for vegans also. We offer a wide range of styles; children's, 3 adult variations (soft, medium and firm) and family multipacks. For the full range see our website.

### Children's Brushes