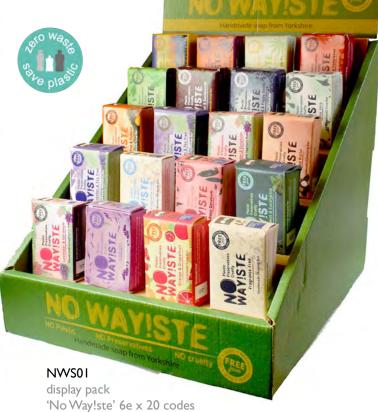

## Handmade soaps, solid shampoos & bodycare products

Our bestselling range of soaps, shampoos and bodycare products are handmade in a small workshop in West Yorkshire. They are vegan, cruelty-free, contain no preservatives, sulphates or palm oil, and of course, no plastic!

Min. weight 95g

NW01 soap aloe vera

NW<sub>02</sub> soap lavender

soap lemongrass & hemp

soap orange & grapefruit

soap peppermint & poppy seeds

**NW06** soap tea tree & turmeric

**NW07** soap patchouli & sandalwood

soap rose geranium

soap cinnamon & cedarwood

NW<sub>10</sub> cleansing bar shea butter

NW<sub>12</sub> soap travel bar

NW<sub>13</sub> detox bar

NW14

shampoo bar lavender & tea tree

NWI7

shampoo bar fragrance free

GIFT SET

NWG01

gift box 2 soaps + shampoo bar

NWG02

gift box 2 soaps + shampoo bar

**NW15** 

shampoo bar lavender & geranium

NW18

shaving bar orange & lavender

conditioner lavender & geranium

### NW16

shampoo bar peppermint & eucalyptus

### NW19

shaving bar fragrance free

Don't miss out on this range!

We had to re-order 3 times in quick succession when it first arrived and we can pretty much guarantee it will do the same for you!