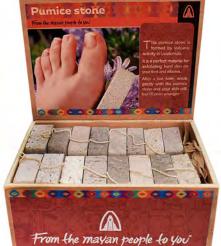

### **Pumice stone**

WD2110

mayan beauty pumice stone box of 16 bestseller

Pumice stone has been used for centuries by the Mayan people to clean arms as well as feet. It's a volcanic rock and large quantities are found in Guatemala's mountain ranges.