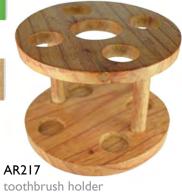

# Make-up removers (size: I0cm)

Our aluminium soap boxes are perfect for storing your soaps and solid shampoos. They also make great gift boxes.

KCSU800 rainbow soap dish

TAR2130

gorara soap dish oval

bestseller

soap dish oval TOP SELLER

gorara soap dish bestseller

ASH2295 soap dish shesham wood

CID024 coconut soap dish w base

Solid shampoos