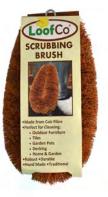

# **Coconut Coir Brushes**

LFC15 washing-up brush coir fibre 12x7.5x4.5cm

washing-up brush w handle coir fibre 22x6x5cm

scrubbing brush coir fibre 15×10×5cm

LFC19 mini scrub brush coir fibre 8x6x3.5cm

bottle brush coir fibre 28x4x3.5cm