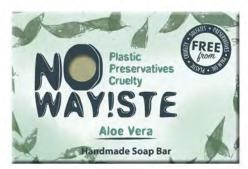

## Handmade soaps, solid shampoos & bodycare products

Our bestselling range of soaps, shampoos and bodycare products are handmade in a small workshop in West Yorkshire. They are vegan, cruelty-free, contain no preservatives, sulphates or palm oil, and of course, no plastic!

Min. weight 95g

NW01 soap aloe vera

NW<sub>02</sub> soap lavender

soap lemongrass & hemp

soap orange & grapefruit

soap peppermint & poppy seeds

**NW06** soap tea tree & turmeric

**NW07** soap patchouli & sandalwood