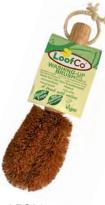

# **Coconut Coir Brushes**

LFC15 washing-up brush coir fibre 12x7.5x4.5cm

washing-up brush w handle coir fibre 22x6x5cm

scrubbing brush coir fibre 15×10×5cm

LFC19 mini scrub brush coir fibre 8x6x3.5cm

bottle brush coir fibre 28x4x3.5cm

LFC22 gardener's brush coir fibre 30x9x5cm

LFC31 washing-up scraper coconut husk 12x7x2cm

coconut brush curvy end

WASHING-UI

LFC41 w-up soap bar RSPO frag-free 95g 8.5x4.5x2.7cm

LFC45 w-up soap bar palm oil-free lime 95g 6.6x6x2.5cm