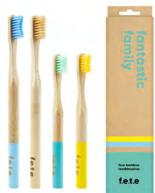

coconut brush

U shape

These brushes are from our Fair Trade suppliers Sasha, in Kolkata, India.

Stylish, varied and so much choice of colour! We are now distributers for f.e.t.e. (from earth to earth) bamboo tooth brushes. They're biodegradable and sustainable plus the bristles are recyclable! Suitable for vegans also. We offer a wide range of styles; children's, 3 adult variations (soft, medium and firm) and family multipacks. For the full range see our website.

### **Multi Pack Brushes**

FETE-FAM-4PK family pack fantastic

FETE-NATU-4PK multipack med purely natural

FETE-F-4PK multipack firm fabulous 4

multipack stupendously

FETE-M-4PK multipack med marvelous mix