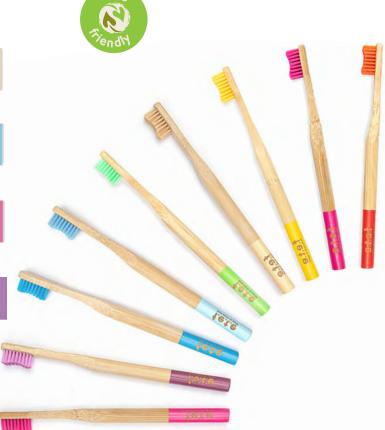

coconut brush

U shape

These brushes are from our Fair Trade suppliers Sasha, in Kolkata, India.

Stylish, varied and so much choice of colour! We are now distributers for f.e.t.e. (from earth to earth) bamboo tooth brushes. They're biodegradable and sustainable plus the bristles are recyclable! Suitable for vegans also. We offer a wide range of styles; children's, 3 adult variations (soft, medium and firm) and family multipacks. For the full range see our website.