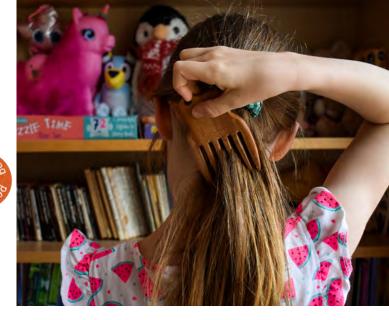

# Hair and bathroom

Our handcrafted combs are made of Neem wood, a susainable, strong, durable wood that has many health benefits; it's often used in soap and shampoos used for skin and digestion problems.

### AND it's...

- authentic no mass production here!
- eco-friendly
- exploitation-free. The combs are made by women from remote villages in Bengal, India, who receive fair pay for their work.

comb duck