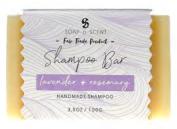

The palm oil used in these soaps is RSPO certified, the internationally recognised certification for sustainably farmed palm oil.

And now at a bargain price!

**SNS120** solid shampoo 100g lavender & rosemary