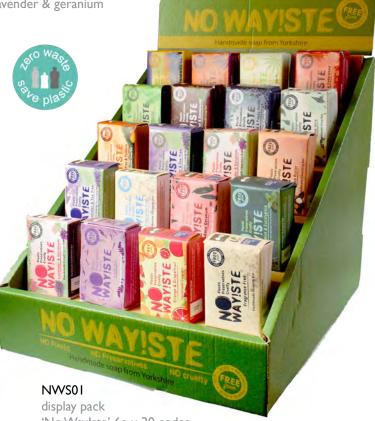

### **BESTSELLING RANGE**

## Handmade soaps, solid shampoos & bodycare products

Our bestselling range of soaps, shampoos and bodycare products are handmade in a small workshop in West Yorkshire. They are vegan, cruelty-free, contain no preservatives, sulphates or palm oil, and of course, no plastic!

Min. weight 95g

NW01 soap aloe vera

NW<sub>02</sub> soap lavender

soap lemongrass & hemp

soap orange & grapefruit

soap peppermint & poppy seeds

**NW06** soap tea tree & turmeric

**NW07** soap patchouli & sandalwood

soap rose geranium

soap cinnamon & cedarwood

NW<sub>10</sub> cleansing bar shea butter

NW<sub>12</sub> soap travel bar

NW<sub>13</sub> detox bar

NW14

shampoo bar lavender & tea tree

NWI7

shampoo bar fragrance free

GIFT SET

NWG01

gift box 2 soaps + shampoo bar

NWG02

gift box 2 soaps + shampoo bar

**NW15** 

shampoo bar lavender & geranium

NW18

shaving bar orange & lavender

conditioner lavender & geranium

### NW16

shampoo bar peppermint & eucalyptus

### NW19

shaving bar fragrance free

Don't miss out on this range!

We had to re-order 3 times in quick succession when it first arrived and we can pretty much guarantee it will do the same for you!