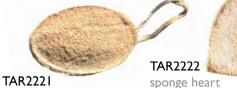

# Loofahs!

The loofah is a dried-out gourd of the cucumber family. It's an excellent scrubber for sinks, tiles and other hard surfaces, and it's a great exfoliating sponge helping to give you clean and healthy skin. It can also be used as a soap dish, its porous quality allowing soap to dry out fast.

These loofas are from India.

sponge heart 13x13cm

SASH1925 scrubber heart 12×12cm

SASH1923 scrubber slice

LFC04 back scrubber loofah

SASH1922 scrubber

15x6cm

with recycled sari

SASH1921 scrubber hanging 15x6cm

scrubber with recycled sari flat

LFC01 body loofah

sponge oval

SASH1924

13×10cm

From Egypt

9.5x13cm