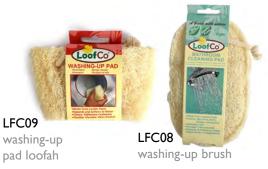

bath-time loofah heart

LoofCo

bath-time smile loofah

LFC12 root vegetable scrubber loofah

LFC11 mini washing-up pad 2 pack loofah

LFC10

washing-up pad loofah 2 pac

SPECIAL OFFER

# **Coconut Coir Brushes**

LFC15 washing-up brush coir fibre 12x7.5x4.5cm

washing-up brush w handle coir fibre 22x6x5cm

scrubbing brush coir fibre 15×10×5cm

LFC19 mini scrub brush coir fibre 8x6x3.5cm

bottle brush coir fibre 28x4x3.5cm