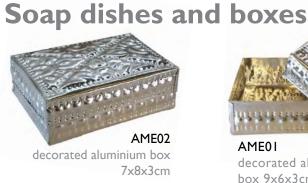

# Make-up removers (size: I0cm)

Our aluminium soap boxes are perfect for storing your soaps and solid shampoos. They also make great gift boxes.

KCSU800 rainbow soap dish

TAR2130

gorara soap dish oval

bestseller