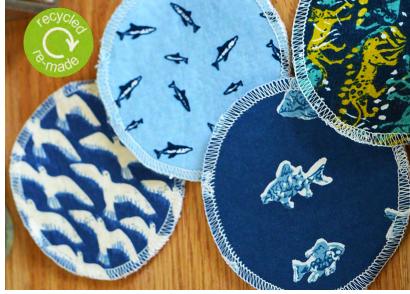

PROK030 hemp washcloth 20 x 20cm

PROK031

16.5cm

hemp double layer washcloth 16.5 x

PROK036 hemp body mitt 'fish'

PROK035 hemp body mitt w heart 20 x 12.5cm

PROK033

PROK034 hemp soap exfoliator 12 x 14cm

hemp round wash mitt 12cm dia