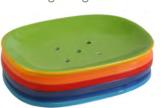

# Make-up removers (size: I0cm)

Our aluminium soap boxes are perfect for storing your soaps and solid shampoos. They also make great gift boxes.

KCSU800 rainbow soap dish

TAR2130

gorara soap dish oval

bestseller