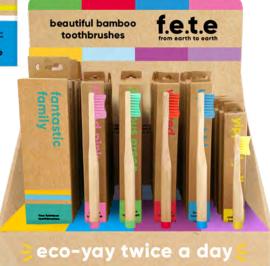

coconut brush

U shape

These brushes are from our Fair Trade suppliers Sasha, in Kolkata, India.

Stylish, varied and so much choice of colour! We are now distributers for f.e.t.e. (from earth to earth) bamboo tooth brushes. They're biodegradable and sustainable plus the bristles are recyclable! Suitable for vegans also. We offer a wide range of styles; children's, 3 adult variations (soft, medium and firm) and family multipacks. For the full range see our website.

### FETE-CDU-FILLED

CDU w 25 brushes, 3 multipacks+samples