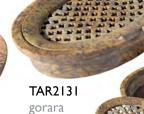

# Make-up removers (size: I0cm)

Our aluminium soap boxes are perfect for storing your soaps and solid shampoos. They also make great gift boxes.

KCSU800 rainbow soap dish

TAR2130

gorara soap dish oval

bestseller