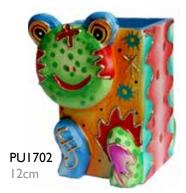

### Handpainted animals

This bright and colourful animal range is made in Bali from fast growing Albesia wood, which comes to maturity in only 7 or 8 years. It is often considered a 'weed' by local people.

PU1707 owls, set of 5 5 x 5 cm bestseller

17cm height bestseller

DS16700 cats, set of 5 7cm ht

**Pencil Pots** 

6