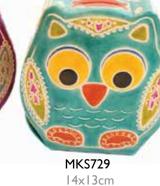

# Leather Money Boxes

Our money boxes and the purses overleaf are all handcrafted by our Fair Trade leather supplier in Kolkata and made from goat's leather.

MKS644 ||x|6cm bestseller MKS641 IIxI6cm bestseller

MKS730

MKS1607 14cm ht

MKS43 8x7cm