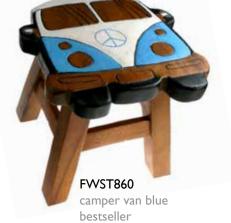

## Wooden stools

Designed to turbocharge the imagination of young children, our exciting new range of wooden stools has everything. Join the emergency services in their vehicles! Be a mighty robot on the move, and love the natural world and its amazing creatures!

The wood is sourced from the Samanea Saman or 'Raintree' (Acaccia or 'Monkey Pod tree) and can be recognised by its characteristically umbrella shaped canopy. Often planted by roads to give shade, it grows so quickly that it's a perfect eco friendly hardwood for furniture production.