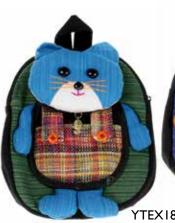

## Animal back packs

These animal purses are even more popular than the animal purses! A great range, recommended.

YTEX180 18x21cm asst col.

YTEX182

YTEX184

18x21cm asst col.

YTEX183

18x21cm asst col.

18x21cm asst col.

YTEX181 18x21cm asst col. bestseller