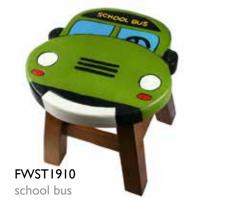

## Wooden stools

Designed to turbocharge the imagination of young children, our exciting new range of wooden stools has everything. Join the emergency services in their vehicles! Be a mighty robot on the move, and love the natural world and its amazing creatures!

The wood is sourced from the Samanea Saman or 'Raintree' (Acaccia or 'Monkey Pod tree) and can be recognised by its characteristically umbrella shaped canopy. Often planted by roads to give shade, it grows so quickly that it's a perfect eco friendly hardwood for furniture production.