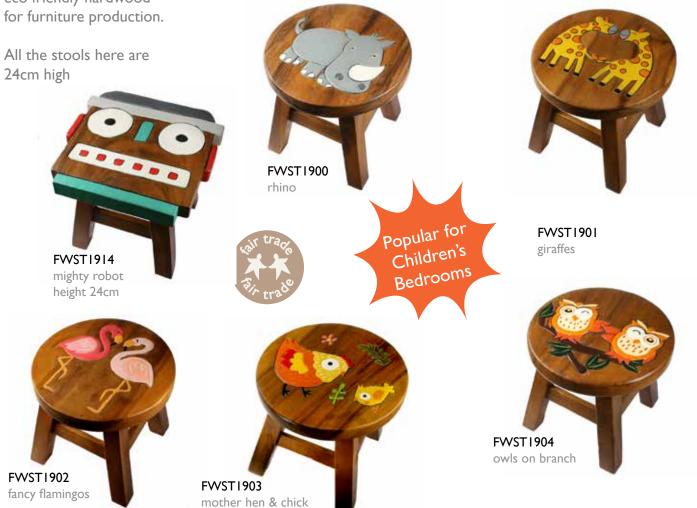

## Wooden stools

Designed to turbocharge the imagination of young children, our exciting new range of wooden stools has everything. Join the emergency services in their vehicles! Be a mighty robot on the move, and love the natural world and its amazing creatures!

The wood is sourced from the Samanea Saman or 'Raintree' (Acaccia or 'Monkey Pod tree) and can be recognised by its characteristically umbrella shaped canopy. Often planted by roads to give shade, it grows so quickly that it's a perfect eco friendly hardwood for furniture production.