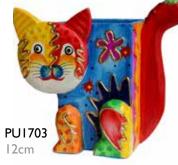

### Handpainted animals

This bright and colourful animal range is made in Bali from fast growing Albesia wood, which comes to maturity in only 7 or 8 years. It is often considered a 'weed' by local people.

PU1707 owls, set of 5 5 x 5 cm bestseller

17cm height bestseller

DS16700 cats, set of 5 7cm ht

**Pencil Pots** 

6