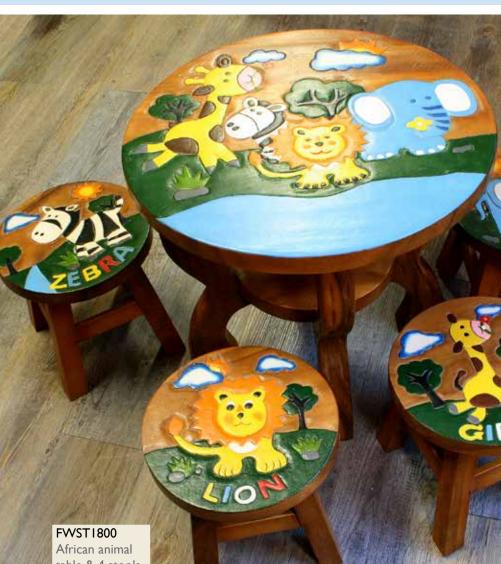

# CHILDREN'S 235

FWST861 camper van red bestseller

table & 4 stools bestseller

PU1708 giraffe photo holder l6cm height

PU16702 asst cols 10cm