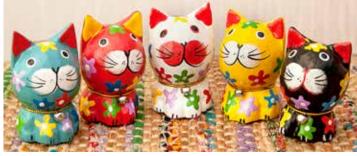

### Handpainted animals

This bright and colourful animal range is made in Bali from fast growing Albesia wood, which comes to maturity in only 7 or 8 years. It is often considered a 'weed' by local people.

PU1707 owls, set of 5 5 x 5 cm bestseller

17cm height bestseller

DS16700 cats, set of 5 7cm ht

**Pencil Pots** 

6