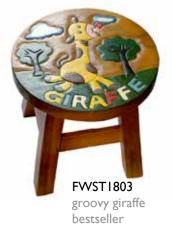

## Wooden stools

Designed to turbocharge the imagination of young children, our exciting new range of wooden stools has everything. Join the emergency services in their vehicles! Be a mighty robot on the move, and love the natural world and its amazing creatures!

The wood is sourced from the Samanea Saman or 'Raintree' (Acaccia or 'Monkey Pod tree) and can be recognised by its characteristically umbrella shaped canopy. Often planted by roads to give shade, it grows so quickly that it's a perfect eco friendly hardwood for furniture production.