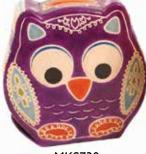

# Leather Money Boxes

Our money boxes and the purses overleaf are all handcrafted by our Fair Trade leather supplier in Kolkata and made from goat's leather.

MKS644 ||x|6cm bestseller MKS641 IIxI6cm bestseller

MKS730

MKS1607 14cm ht

MKS43 8x7cm