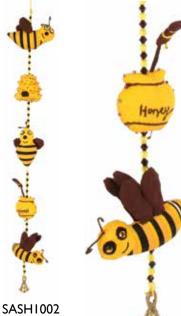

#### **CHILDREN'S** 241

bees & honey 55cm bestseller

81cm

MKS104 penguins 90cm

NEV