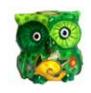

### Handpainted animals

This bright and colourful animal range is made in Bali from fast growing Albesia wood, which comes to maturity in only 7 or 8 years. It is often considered a 'weed' by local people.

PU1707 owls, set of 5 5 x 5 cm bestseller

17cm height bestseller

DS16700 cats, set of 5 7cm ht

**Pencil Pots** 

6