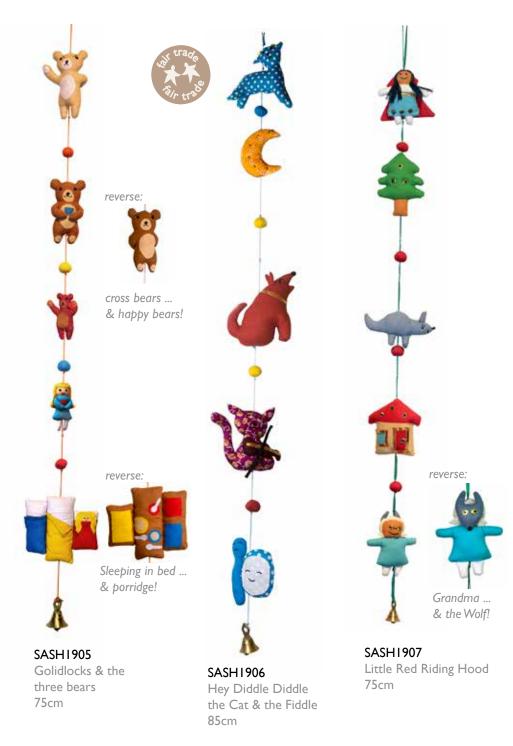

# Fairy tale tota hangings

Traditional tota hangings - strings of birds or butterflies, etc - are hung in Indian doorways to welcome guests,.

Our new tota hangings this year recount a fairy story or poem. Each story string carries the main elements of the story and can be used by parents or nursery teachers as part of their story-telling with young children.

We have developed these new designs with the artisans who have been producing Shared Earth's tota hangings for years, to bring a traditional Indian craft feel to these well-known and well loved characters. We have also ensured there are no plastic beads ... so it's a more sustainable product. We hope you love them as much as we do. The revolution has begun!

\* All sizes given for tota bells are approximate. \* These are not toys, for decorative use only.