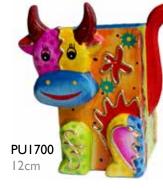

### Handpainted animals

This bright and colourful animal range is made in Bali from fast growing Albesia wood, which comes to maturity in only 7 or 8 years. It is often considered a 'weed' by local people.

PU1707 owls, set of 5 5 x 5 cm bestseller

17cm height bestseller

DS16700 cats, set of 5 7cm ht

**Pencil Pots** 

6