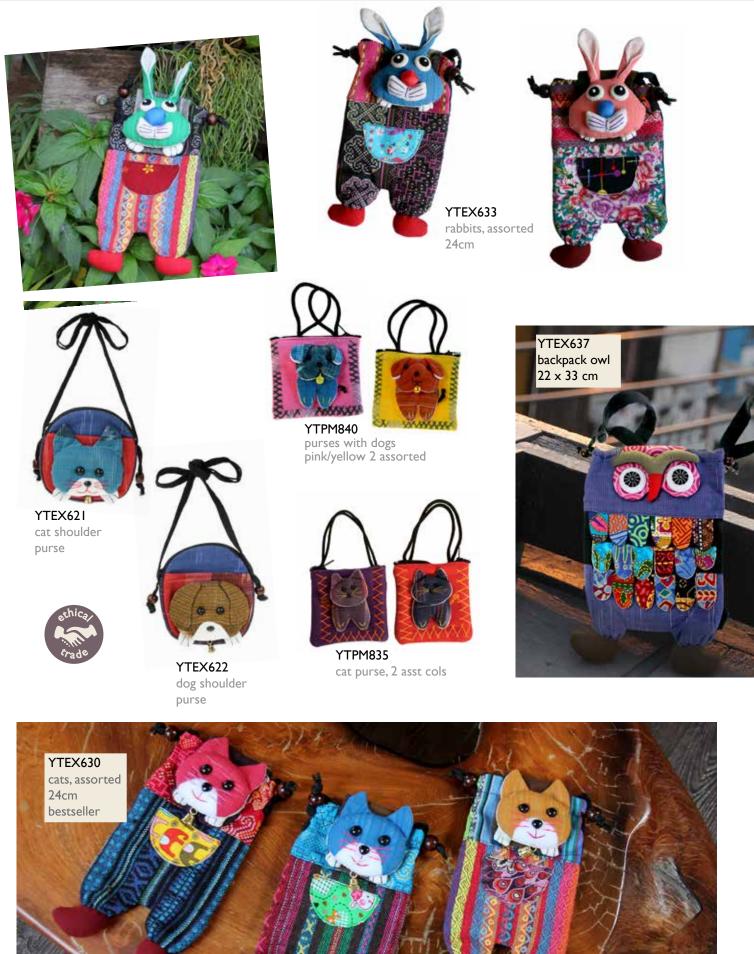

# **Shoulder purses**

These animal shoulder purses are handmade in Chiang Mai, Thailand.

They're packed with vibrant colours and children love them.

dogs, assorted 24cm

YTEX634 monkeys, assorted 24cm

YTEX635 elephants, assorted 24cm bestseller

## Animal back packs

These animal purses are even more popular than the animal purses! A great range, recommended.

YTEX180 18x21cm asst col.

YTEX182

YTEX184

18x21cm asst col.

YTEX183

18x21cm asst col.

18x21cm asst col.

YTEX181 18x21cm asst col. bestseller