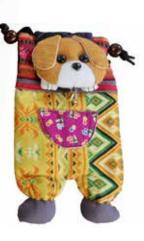

# **Shoulder purses**

These animal shoulder purses are handmade in Chiang Mai, Thailand.

They're packed with vibrant colours and children love them.

dogs, assorted 24cm

YTEX634 monkeys, assorted 24cm

YTEX635 elephants, assorted 24cm bestseller