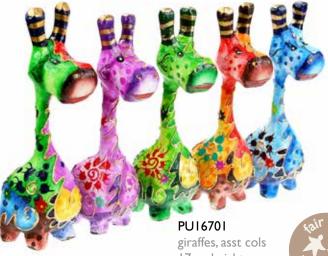

### Handpainted animals

This bright and colourful animal range is made in Bali from fast growing Albesia wood, which comes to maturity in only 7 or 8 years. It is often considered a 'weed' by local people.

PU1707 owls, set of 5 5 x 5 cm bestseller

17cm height bestseller

DS16700 cats, set of 5 7cm ht

**Pencil Pots** 

6