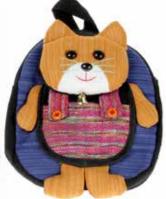

## Animal back packs

These animal purses are even more popular than the animal purses! A great range, recommended.

YTEX180 18x21cm asst col.

YTEX182

YTEX184

18x21cm asst col.

YTEX183

18x21cm asst col.

18x21cm asst col.

YTEX181 18x21cm asst col. bestseller