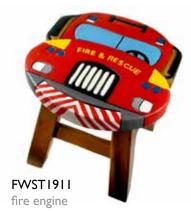

## Wooden stools

Designed to turbocharge the imagination of young children, our exciting new range of wooden stools has everything. Join the emergency services in their vehicles! Be a mighty robot on the move, and love the natural world and its amazing creatures!

The wood is sourced from the Samanea Saman or 'Raintree' (Acaccia or 'Monkey Pod tree) and can be recognised by its characteristically umbrella shaped canopy. Often planted by roads to give shade, it grows so quickly that it's a perfect eco friendly hardwood for furniture production.