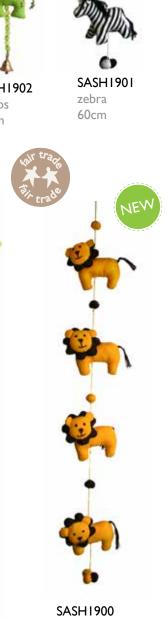

#### **Tota hangings**

We are always excited to see the new tota hangings the artisans have produced and to make a selection for our catalogue. They are always vibrant in colour and great fun. A great splash of new mammals, dragonflies and butterflies, and some awesome crabs!