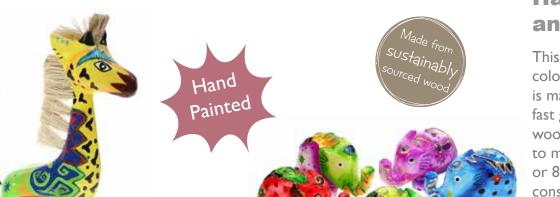

### Handpainted animals

This bright and colourful animal range is made in Bali from fast growing Albesia wood, which comes to maturity in only 7 or 8 years. It is often considered a 'weed' by local people.