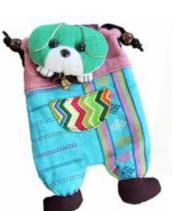

# **Shoulder purses**

These animal shoulder purses are handmade in Chiang Mai, Thailand.

They're packed with vibrant colours and children love them.

dogs, assorted 24cm

YTEX634 monkeys, assorted 24cm

YTEX635 elephants, assorted 24cm bestseller