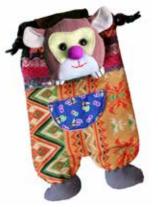

# **Shoulder purses**

These animal shoulder purses are handmade in Chiang Mai, Thailand.

They're packed with vibrant colours and children love them.

dogs, assorted 24cm

YTEX634 monkeys, assorted 24cm

YTEX635 elephants, assorted 24cm bestseller