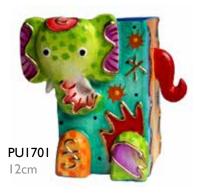

### Handpainted animals

This bright and colourful animal range is made in Bali from fast growing Albesia wood, which comes to maturity in only 7 or 8 years. It is often considered a 'weed' by local people.

PU1707 owls, set of 5 5 x 5 cm bestseller

17cm height bestseller

DS16700 cats, set of 5 7cm ht

**Pencil Pots** 

6