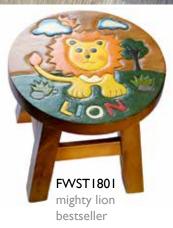

## Wooden stools

Designed to turbocharge the imagination of young children, our exciting new range of wooden stools has everything. Join the emergency services in their vehicles! Be a mighty robot on the move, and love the natural world and its amazing creatures!

The wood is sourced from the Samanea Saman or 'Raintree' (Acaccia or 'Monkey Pod tree) and can be recognised by its characteristically umbrella shaped canopy. Often planted by roads to give shade, it grows so quickly that it's a perfect eco friendly hardwood for furniture production.