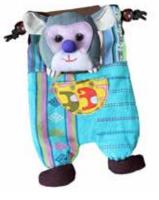

# **Shoulder purses**

These animal shoulder purses are handmade in Chiang Mai, Thailand.

They're packed with vibrant colours and children love them.

dogs, assorted 24cm

YTEX634 monkeys, assorted 24cm

YTEX635 elephants, assorted 24cm bestseller