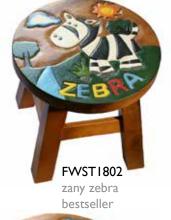

## Wooden stools

Designed to turbocharge the imagination of young children, our exciting new range of wooden stools has everything. Join the emergency services in their vehicles! Be a mighty robot on the move, and love the natural world and its amazing creatures!

The wood is sourced from the Samanea Saman or 'Raintree' (Acaccia or 'Monkey Pod tree) and can be recognised by its characteristically umbrella shaped canopy. Often planted by roads to give shade, it grows so quickly that it's a perfect eco friendly hardwood for furniture production.