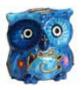

# Leather Money Boxes

Our money boxes and the purses overleaf are all handcrafted by our Fair Trade leather supplier in Kolkata and made from goat's leather.

MKS644 ||x|6cm bestseller MKS641 IIxI6cm bestseller

MKS730

MKS1607 14cm ht

MKS43 8x7cm