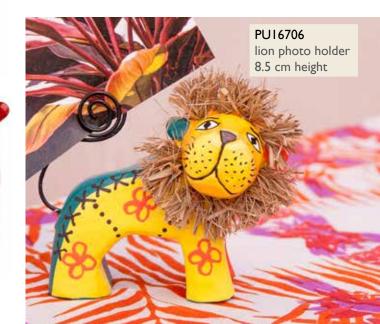

# CHILDREN'S 235

FWST861 camper van red bestseller

table & 4 stools bestseller

PU1708 giraffe photo holder l6cm height

PU16702 asst cols 10cm