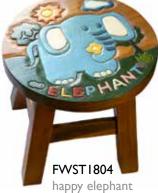

## Wooden stools

Designed to turbocharge the imagination of young children, our exciting new range of wooden stools has everything. Join the emergency services in their vehicles! Be a mighty robot on the move, and love the natural world and its amazing creatures!

The wood is sourced from the Samanea Saman or 'Raintree' (Acaccia or 'Monkey Pod tree) and can be recognised by its characteristically umbrella shaped canopy. Often planted by roads to give shade, it grows so quickly that it's a perfect eco friendly hardwood for furniture production.