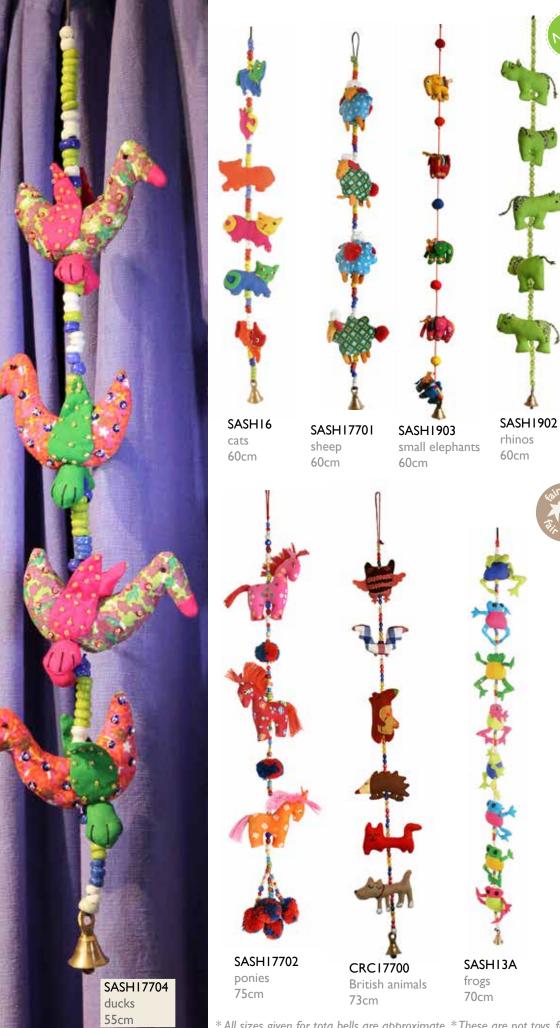

\* All sizes given for tota bells are approximate. \* These are not toys, for decorative use only.

#### **Tota hangings**

We are always excited to see the new tota hangings the artisans have produced and to make a selection for our catalogue. They are always vibrant in colour and great fun. A great splash of new mammals, dragonflies and butterflies, and some awesome crabs!