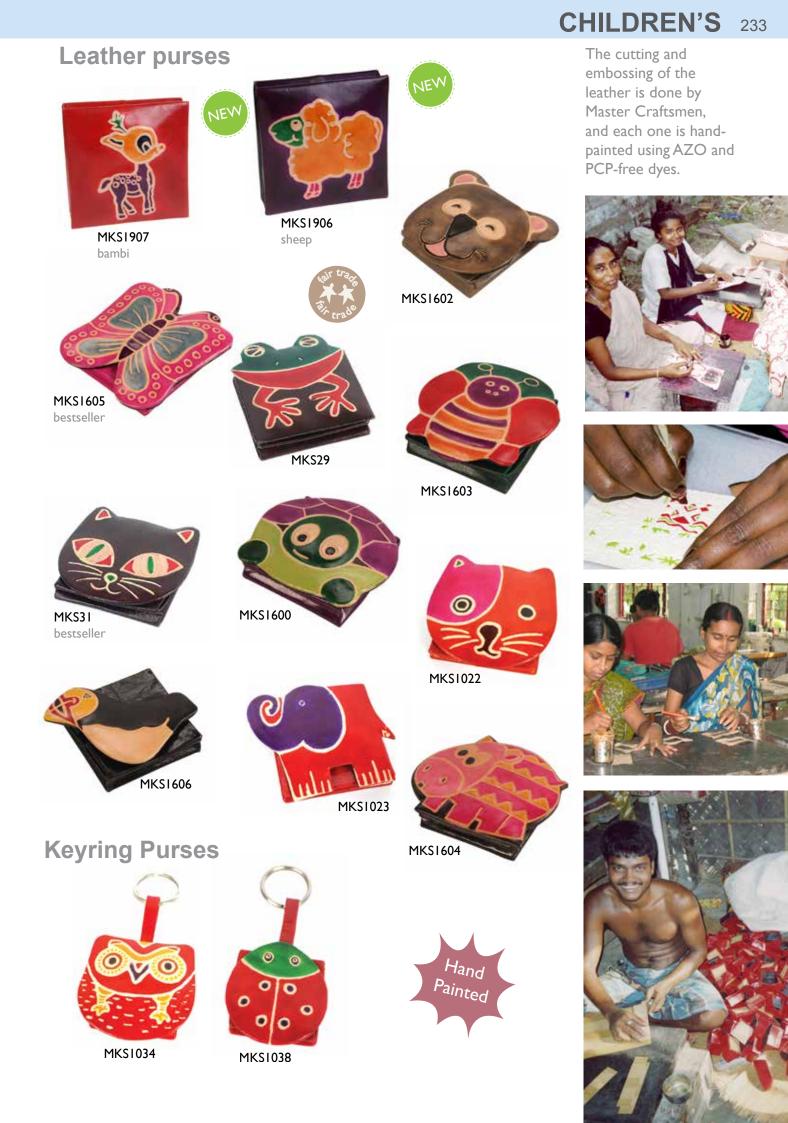

# Leather Money Boxes

Our money boxes and the purses overleaf are all handcrafted by our Fair Trade leather supplier in Kolkata and made from goat's leather.

MKS644 ||x|6cm bestseller MKS641 IIxI6cm bestseller

MKS730

MKS1607 14cm ht

MKS43 8x7cm