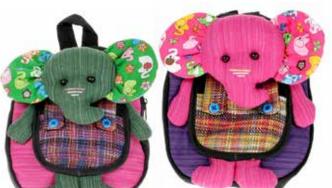

# **Shoulder purses**

These animal shoulder purses are handmade in Chiang Mai, Thailand.

They're packed with vibrant colours and children love them.

dogs, assorted 24cm

YTEX634 monkeys, assorted 24cm

YTEX635 elephants, assorted 24cm bestseller

## Animal back packs

These animal purses are even more popular than the animal purses! A great range, recommended.

YTEX180 18x21cm asst col.

YTEX182

YTEX184

18x21cm asst col.

YTEX183

18x21cm asst col.