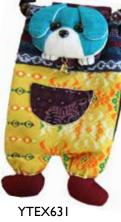

# **Shoulder purses**

These animal shoulder purses are handmade in Chiang Mai, Thailand.

They're packed with vibrant colours and children love them.

dogs, assorted 24cm

YTEX634 monkeys, assorted 24cm

YTEX635 elephants, assorted 24cm bestseller