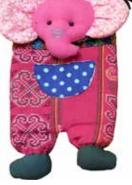

# **Shoulder purses**

These animal shoulder purses are handmade in Chiang Mai, Thailand.

They're packed with vibrant colours and children love them.

dogs, assorted 24cm

YTEX634 monkeys, assorted 24cm

YTEX635 elephants, assorted 24cm bestseller