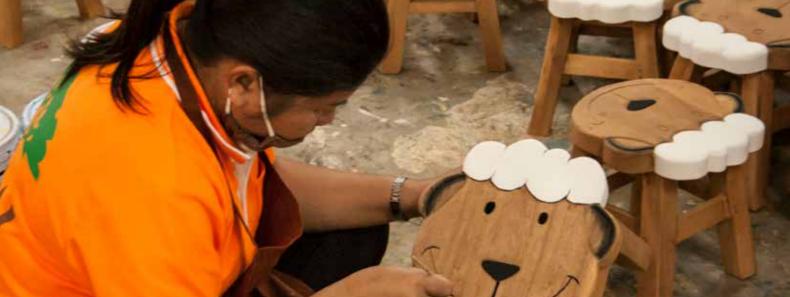

The wood is sourced from the Samanea Saman or 'Raintree' (Acaccia or 'Monkey Pod tree) and can be recognised by its characteristically umbrella shaped canopy. Often planted by roads to give shade, it grows so quickly that it's a perfect eco friendly hardwood for furniture production.