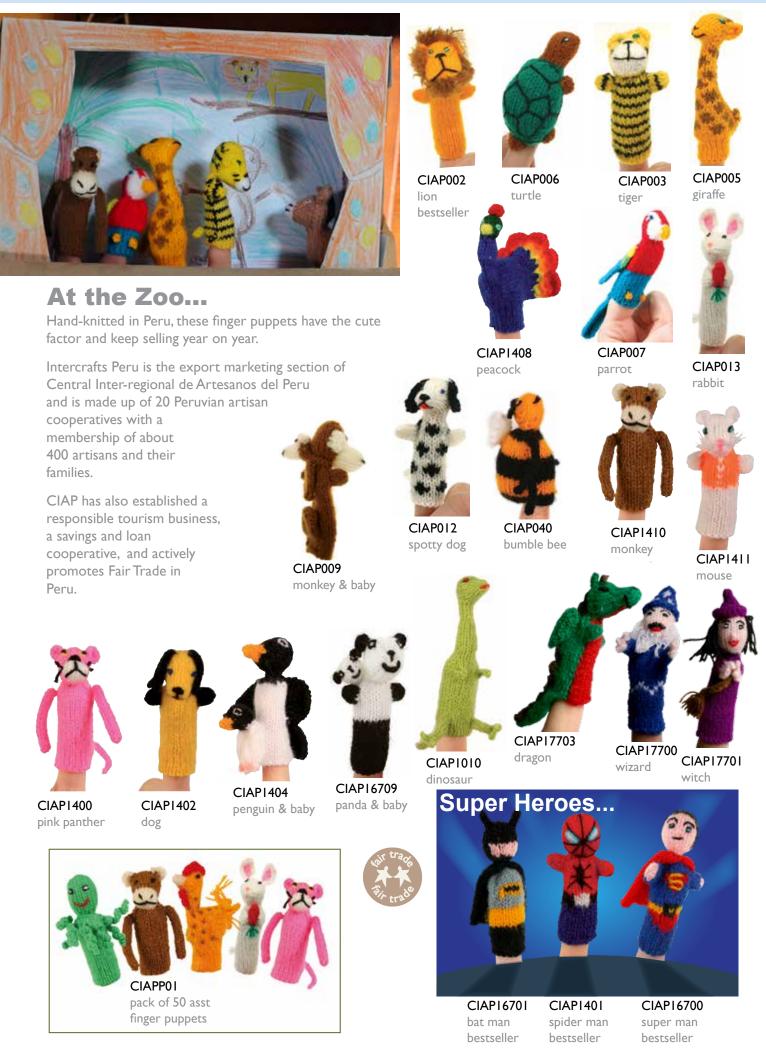

on.







# Sunau and Sun and Sun

#### FWST1912

ambulance. This stool even has backwards writing like a real ambulance. Hold it in front of the mirror to see the word transform like magic!

FWST1913 police car OLICE



# CHILDREN'S 235









FWST861 camper van red bestseller





table & 4 stools bestseller











PU1708 giraffe photo holder l6cm height

PU16702 asst cols 10cm

# CHILDREN'S 237

### Handpainted animals

This bright and colourful animal range is made in Bali from fast growing Albesia wood, which comes to maturity in only 7 or 8 years. It is often considered a 'weed' by local people.











PU1707 owls, set of 5 5 x 5 cm bestseller



17cm height bestseller





DS16700 cats, set of 5 7cm ht



**Pencil Pots** 

6









#### 238 CHILDREN'S - finger puppets



# Fairy tale tota hangings

Traditional tota hangings - strings of birds or butterflies, etc - are hung in Indian doorways to welcome guests,.

Our new tota hangings this year recount a fairy story or poem. Each story string carries the main elements of the story and can be used by parents or nursery teachers as part of their story-telling with young children.

We have developed these new designs with the artisans who have been producing Shared Earth's tota hangings for years, to bring a traditional Indian craft feel to these well-known and well loved characters. We have also ensured there are no plastic beads ... so it's a more sustainable product. We hope you love them as much as we do. The revolution has begun!



\* All sizes given for tota bells are approximate. \* These are not toy