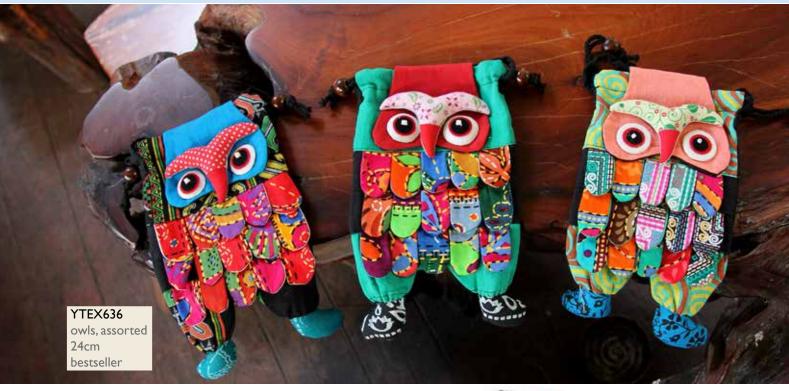

# **Shoulder purses**

These animal shoulder purses are handmade in Chiang Mai, Thailand.

They're packed with vibrant colours and children love them.

dogs, assorted 24cm

YTEX634 monkeys, assorted 24cm

YTEX635 elephants, assorted 24cm bestseller