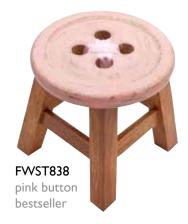

## Wooden stools

Designed to turbocharge the imagination of young children, our exciting new range of wooden stools has everything. Join the emergency services in their vehicles! Be a mighty robot on the move, and love the natural world and its amazing creatures!

The wood is sourced from the Samanea Saman or 'Raintree' (Acaccia or 'Monkey Pod tree) and can be recognised by its characteristically umbrella shaped canopy. Often planted by roads to give shade, it grows so quickly that it's a perfect eco friendly hardwood for furniture production.