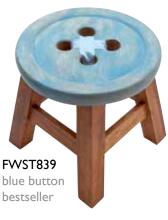

## Wooden stools

Designed to turbocharge the imagination of young children, our exciting new range of wooden stools has everything. Join the emergency services in their vehicles! Be a mighty robot on the move, and love the natural world and its amazing creatures!

The wood is sourced from the Samanea Saman or 'Raintree' (Acaccia or 'Monkey Pod tree) and can be recognised by its characteristically umbrella shaped canopy. Often planted by roads to give shade, it grows so quickly that it's a perfect eco friendly hardwood for furniture production.