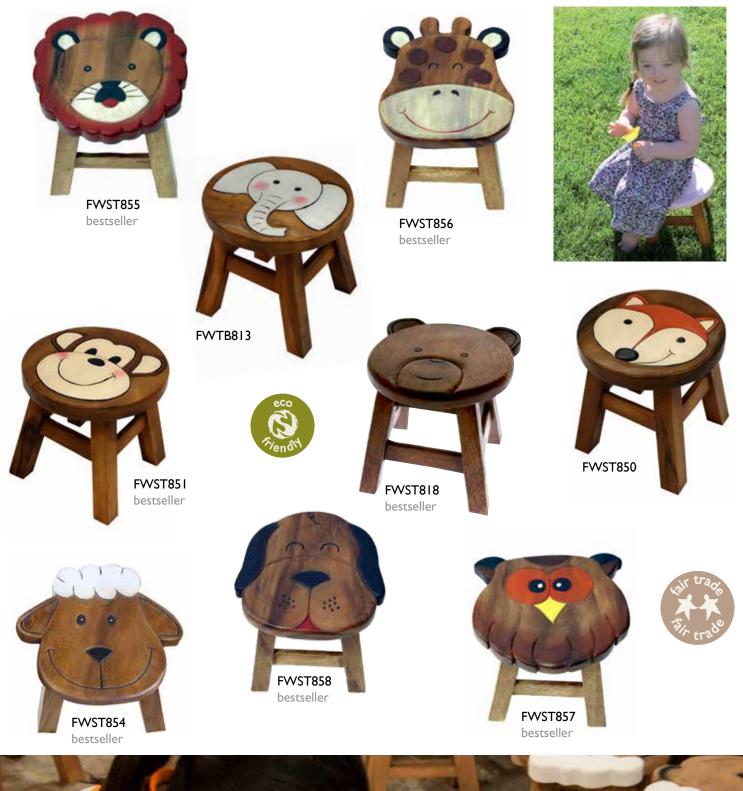

## Wooden stools

Designed to turbocharge the imagination of young children, our exciting new range of wooden stools has everything. Join the emergency services in their vehicles! Be a mighty robot on the move, and love the natural world and its amazing creatures!

The wood is sourced from the Samanea Saman or 'Raintree' (Acaccia or 'Monkey Pod tree) and can be recognised by its characteristically umbrella shaped canopy. Often planted by roads to give shade, it grows so quickly that it's a perfect eco friendly hardwood for furniture production.