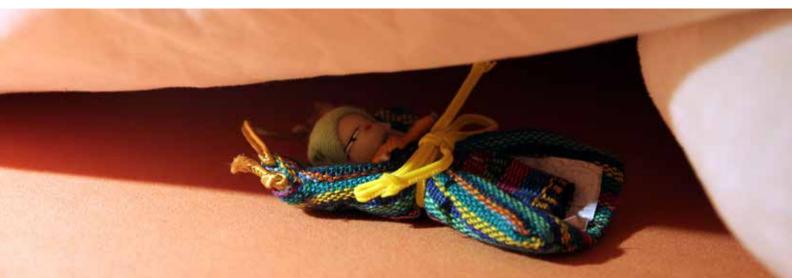

CRE010 bestseller

WD012 my worries notebook box of 24

The story goes that a Mayan princess named Lxmucane received a special gift from the sun god which would allow her to solve any problem a human being could worry about.

The gift, a doll, was to be hidden under her pillow after she had told it all her sorrows, fears and worries, The next morning, all her worries had been taken away by the worry doll while she slept.

Momentanomentanon