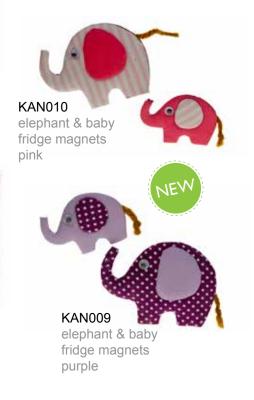

# **Raffia animals** from Kenya

Made by artisans in Nairobi, Kenya, these raffia, banana leaf and wire African animals are guirky and charming!

**Purses and** fridge magnets

Beautiful handmade elephant designs crafted in Chang Mai Thailand.