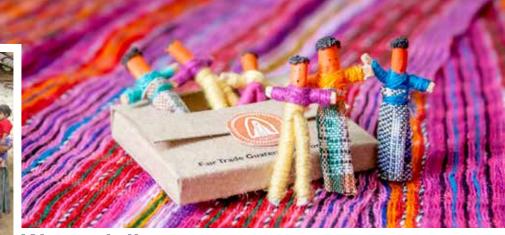

### 210 GIFT - worry dolls

The women who make these worry dolls live mostly in the rural areas of Guatemala. Making them provides an important supplement to the income they get from agriculture.

TTDLI03 6 mini worry dolls in bag asst TOP SELLER

CRE010 bestseller

WD012 my worries notebook box of 24

The story goes that a Mayan princess named Lxmucane received a special gift from the sun god which would allow her to solve any problem a human being could worry about.

The gift, a doll, was to be hidden under her pillow after she had told it all her sorrows, fears and worries, The next morning, all her worries had been taken away by the worry doll while she slept.

Momentanomentanon