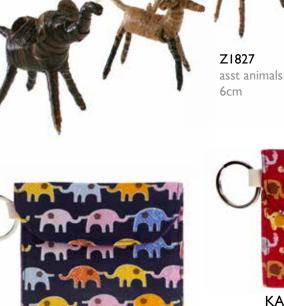

# **Raffia animals** from Kenya

Made by artisans in Nairobi, Kenya, these raffia, banana leaf and wire African animals are guirky and charming!

**Purses and** fridge magnets

Beautiful handmade elephant designs crafted in Chang Mai Thailand.

NEV

**KAN011** elephant purse, black I0x8cm

KAN013 elephant purse, red 10x8cm

KAN012 elephant purse, blue 10x8cm

KAN014 elephant purse, pink 10x8cm