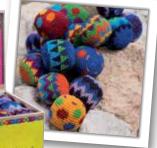

#### WD017 peace and love set of 2 friendship bracelets box of 48 bestseller

WD006 stress balls box of 30 bestseller

These purses are hand crocheted in the Highlands of Guatemala, near the popular village of Chichicastenango in the county of Quiché.