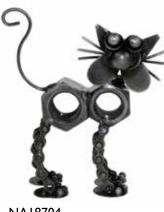

NA18702 bike chain & nut dog 12x10cm bestseller

NA18703 bike chain & nut mouse 9x8cm bestseller

NA18704 bike chain & nut cat 13x15cm bestseller

NA18708

coat hook

large spanner

NA18706 bike chain & nut scorpion 17x12cm bestseller