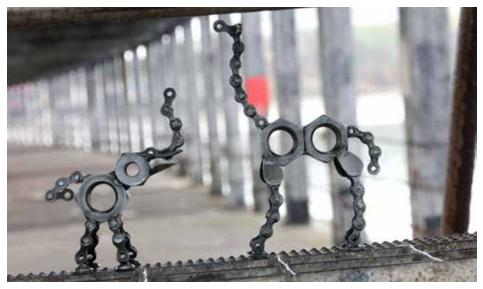

### **Bike chain & nuts**

Nuts about recycled bike chain products? Then you'll love these fun models made from nuts and bike chains!

NA18700 bike chain & bolt bicycle I 1x8cm bestseller

NA18701 bike chain & nut elephant 14x11cm bestseller NA18705 bike chain & nut giraffe 16x13cm

NA18702 bike chain & nut dog 12x10cm bestseller

NA18703 bike chain & nut mouse 9x8cm bestseller

NA18704 bike chain & nut cat 13x15cm bestseller

NA18708

coat hook

large spanner

NA18706 bike chain & nut scorpion 17x12cm bestseller