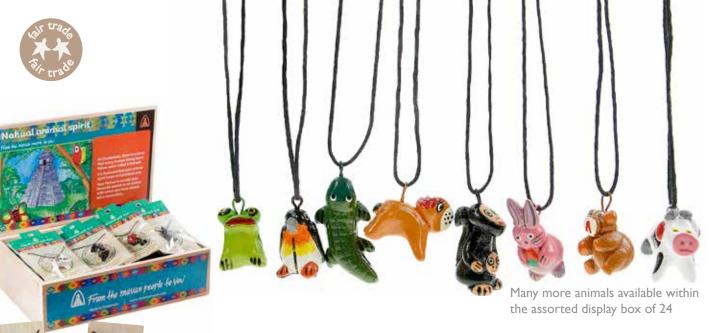

This first page of our Guatemalan products features the spirit animals above. In Guatemala, there is a story that every human being has a fellow spirit called a Nahual. It is believed that your animal spirit helps and protects you.