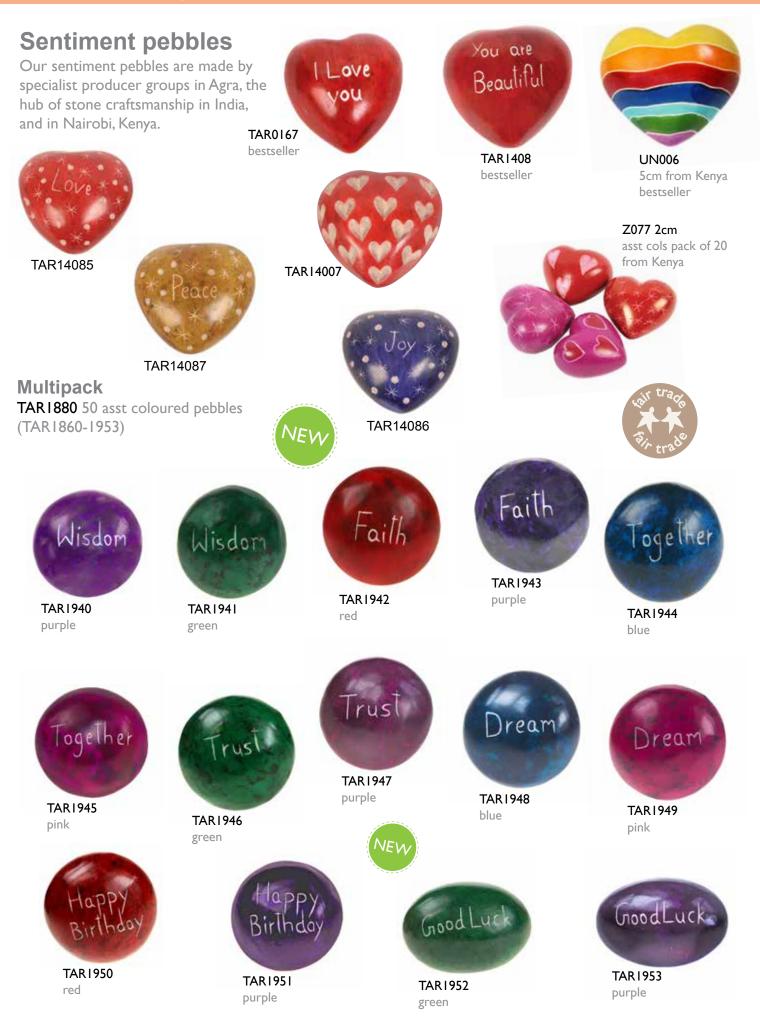

# Inspirational sayings paperweights



Real artisan craft packed into 5cm diameter pebbles.



TAR 1960 mandala, black



mandala, purple



TAR 1962 mandala, red





TAR 1963 mandala, turquoise



TAR 1964 mandala, pink



WD019 ceramic spirit animals box of 24

This first page of our Guatemalan products features the spirit animals above. In Guatemala, there is a story that every human being has a fellow spirit called a Nahual. It is believed that your animal spirit helps and protects you.



#### WD017 peace and love set of 2 friendship bracelets box of 48 bestseller







WD006 stress balls box of 30 bestseller



These purses are hand crocheted in the Highlands of Guatemala, near the popular village of Chichicastenango in the county of Quiché.



WD007 matchbox lucky kit 4 asst