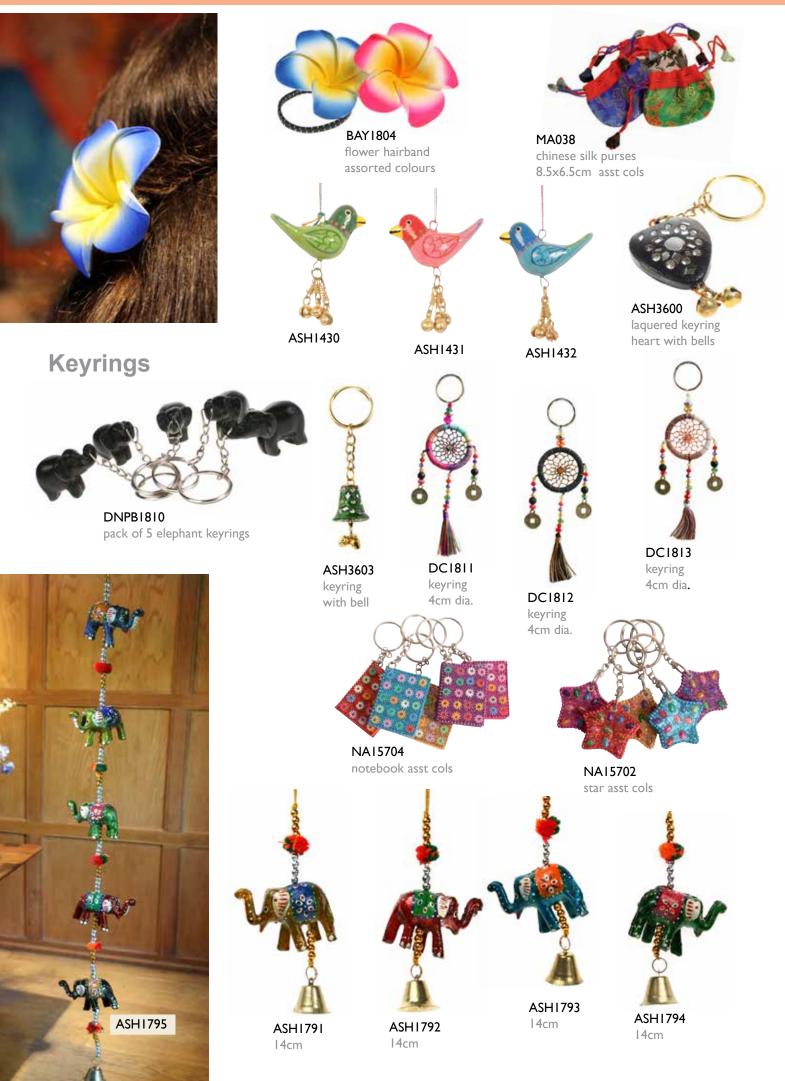

# Inspirational sayings paperweights

Real artisan craft packed into 5cm diameter pebbles.

TAR 1960 mandala, black

mandala, purple

TAR 1962 mandala, red

TAR 1963 mandala, turquoise

TAR 1964 mandala, pink

WD019 ceramic spirit animals box of 24