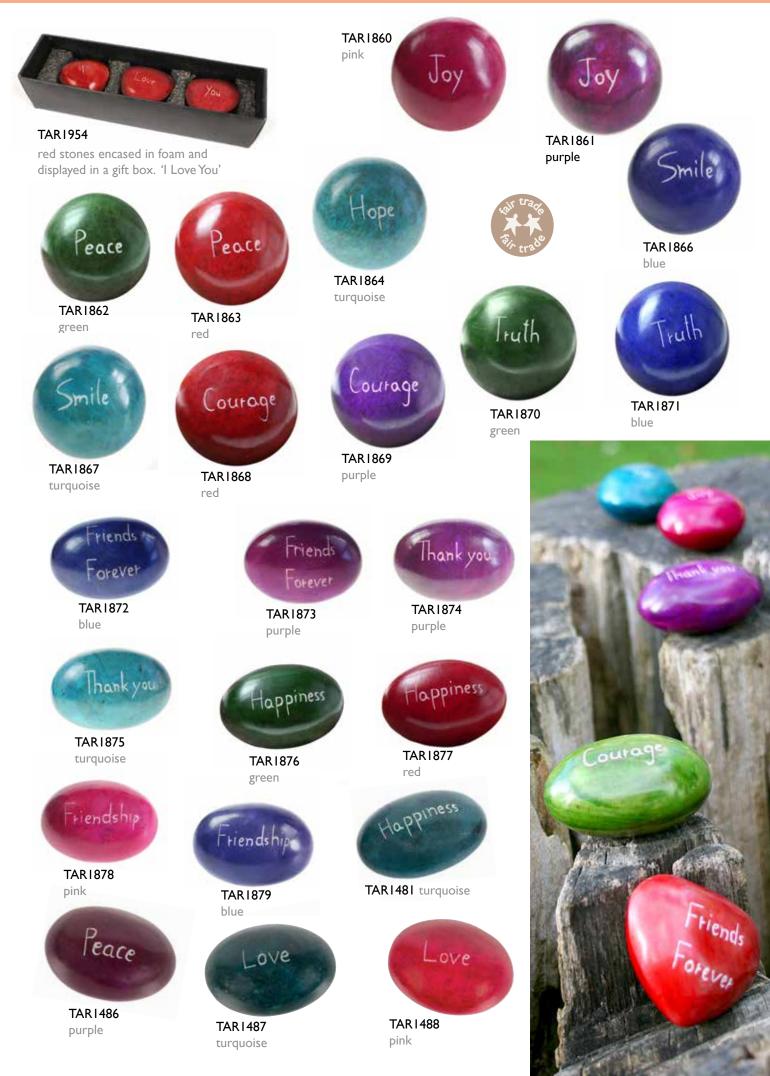

# Inspirational sayings paperweights



Real artisan craft packed into 5cm diameter pebbles.



TAR 1960 mandala, black



mandala, purple



TAR 1962 mandala, red





TAR 1963 mandala, turquoise



TAR 1964 mandala, pink



WD019 ceramic spirit animals box of 24

This first page of our Guatemalan products features the spirit animals above. In Guatemala, there is a story that every human being has a fellow spirit called a Nahual. It is believed that your animal spirit helps and protects you.



#### WD017 peace and love set of 2 friendship bracelets box of 48 bestseller







WD006 stress balls box of 30 bestseller



These purses are hand crocheted in the Highlands of Guatemala, near the popular village of Chichicastenango in the county of Quiché.



WD007 matchbox lucky kit 4 asst bo