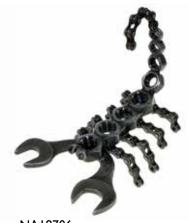

NA18702 bike chain & nut dog 12x10cm bestseller

NA18703 bike chain & nut mouse 9x8cm bestseller

NA18704 bike chain & nut cat 13x15cm bestseller

NA18708

coat hook

large spanner

NA18706 bike chain & nut scorpion 17x12cm bestseller