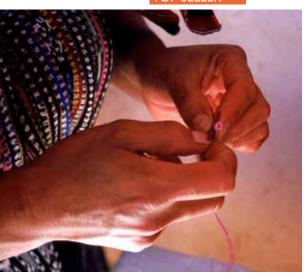

### 210 GIFT - worry dolls

The women who make these worry dolls live mostly in the rural areas of Guatemala. Making them provides an important supplement to the income they get from agriculture.

TTDLI03 6 mini worry dolls in bag asst TOP SELLER