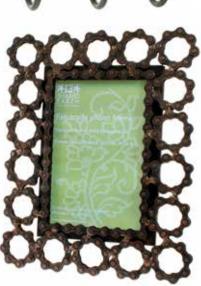

spanner coat hook 17 x8.5cm

20 x 10.5cm bestseller

ASP18700 bike chain frame, to fit 4 x 6" photo bestseller