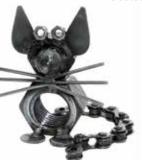

NA18702 bike chain & nut dog 12x10cm bestseller

NA18703 bike chain & nut mouse 9x8cm bestseller

NA18704 bike chain & nut cat 13x15cm bestseller

NA18708

coat hook

large spanner

NA18706 bike chain & nut scorpion 17x12cm bestseller