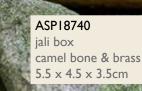

Hide your treasures in our beautiful velvet-lined camel bone jali trinket boxes. Celebrate the joy of travel with these amazing gifts.

And, best of all, these are all Fair Trade products!

ASP18741 jali box, camel bone & brass 7 x 5.5 x 3.5cm