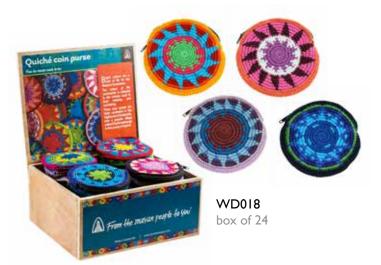

#### WD017 peace and love set of 2 friendship bracelets box of 48 bestseller

WD006 stress balls box of 30 bestseller

These purses are hand crocheted in the Highlands of Guatemala, near the popular village of Chichicastenango in the county of Quiché.