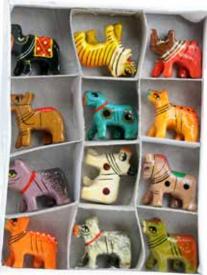

> > 0

NA18718 ship's compass brass in wooden box 11x11x7cm

SASH1910 wooden animal assorted, 4cm

SASH1911 wooden bird assorted, 4cm

### Carved wooden animals & birds

Beautiful painted carved wooden animals and birds from Kolkata in India. These miniature gifts can be used as board game tokens, or simply collected as quirky artisan craft pieces.

Each box of 12 contains a variety of animals and birds in assorted colours.