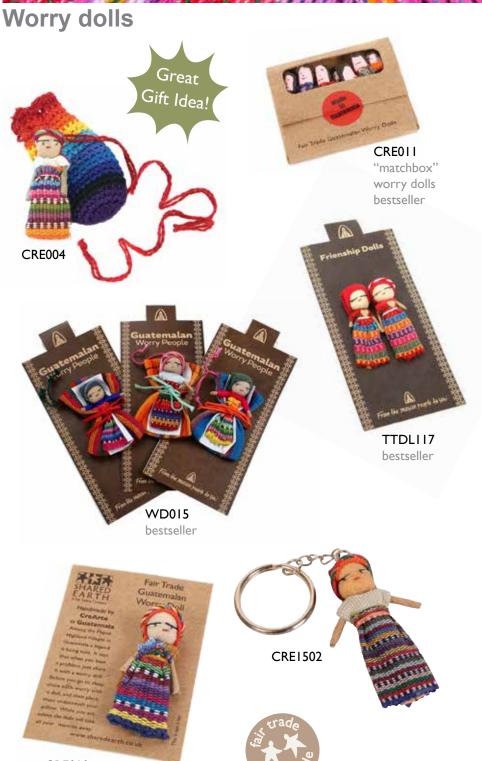

### 210 GIFT - worry dolls

The women who make these worry dolls live mostly in the rural areas of Guatemala. Making them provides an important supplement to the income they get from agriculture.

TTDLI03 6 mini worry dolls in bag asst TOP SELLER

CRE010 bestseller

WD012 my worries notebook box of 24

The story goes that a Mayan princess named Lxmucane received a special gift from the sun god which would allow her to solve any problem a human being could worry about.

The gift, a doll, was to be hidden under her pillow after she had told it all her sorrows, fears and worries, The next morning, all her worries had been taken away by the worry doll while she slept.

Momentanomentanon