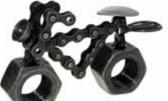

### **Bike chain & nuts**

Nuts about recycled bike chain products? Then you'll love these fun models made from nuts and bike chains!

NA18700 bike chain & bolt bicycle I 1x8cm bestseller

NA18701 bike chain & nut elephant 14x11cm bestseller NA18705 bike chain & nut giraffe 16x13cm

NA18702 bike chain & nut dog 12x10cm bestseller

NA18703 bike chain & nut mouse 9x8cm bestseller

NA18704 bike chain & nut cat 13x15cm bestseller

NA18708

coat hook

large spanner

NA18706 bike chain & nut scorpion 17x12cm bestseller