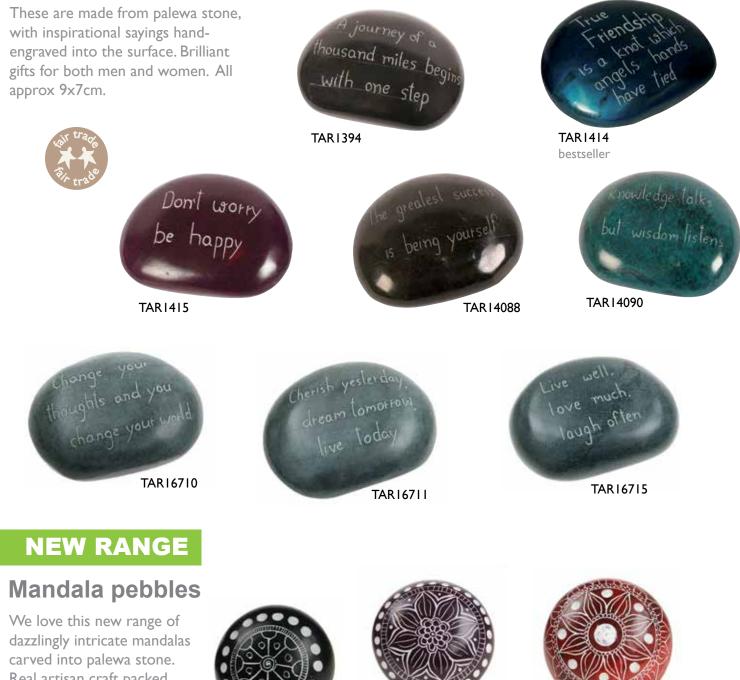

# Inspirational sayings paperweights



Real artisan craft packed into 5cm diameter pebbles.



TAR 1960 mandala, black



mandala, purple



TAR 1962 mandala, red





TAR 1963 mandala, turquoise



TAR 1964 mandala, pink



WD019 ceramic spirit animals box of 24

This first page of our Guatemalan products features the spirit animals above. In Guatemala, there is a story that every human being has a fellow spirit called a Nahual. It is believed that your animal spirit helps and protects you.



#### WD017 peace and love set of 2 friendship bracelets box of 48 bestseller







WD006 stress balls box of 30 bestseller



These purses are hand crocheted in the Highlands of Guatemala, near the popular village of Chichicastenango in the county of Quiché.



WD007 matchbox lucky kit 4 asst box of 48

### 210 GIFT - worry dolls