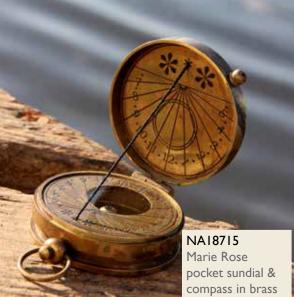

There are some real gems in this second range. Many hundreds of years ago intrepid travellers combined a sundial and a compass to see not only where they were but when they were! Who needs a smart phone!

NA18719 small brass telescope in box 15cm when extended bestseller

NA18717 compass sundial brass 8 x 8 x cm

NA18716 pocket sundial and compass in brass bestseller

> ASP18742 jali box camel bone & brass 10 x 7.5 x 4cm