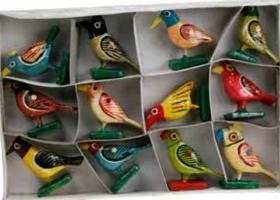

> > 0

NA18718 ship's compass brass in wooden box 11x11x7cm

SASH1910 wooden animal assorted, 4cm

SASH1911 wooden bird assorted, 4cm

### Carved wooden animals & birds

Beautiful painted carved wooden animals and birds from Kolkata in India. These miniature gifts can be used as board game tokens, or simply collected as quirky artisan craft pieces.

Each box of 12 contains a variety of animals and birds in assorted colours.