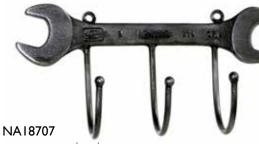

NA18702 bike chain & nut dog 12x10cm bestseller

NA18703 bike chain & nut mouse 9x8cm bestseller

NA18704 bike chain & nut cat 13x15cm bestseller

NA18708

coat hook

large spanner

NA18706 bike chain & nut scorpion 17x12cm bestseller

spanner coat hook 17 x8.5cm

20 x 10.5cm bestseller

ASP18700 bike chain frame, to fit 4 x 6" photo bestseller