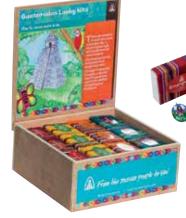

# Inspirational sayings paperweights



Real artisan craft packed into 5cm diameter pebbles.



TAR 1960 mandala, black



mandala, purple



TAR 1962 mandala, red





TAR 1963 mandala, turquoise



TAR 1964 mandala, pink



WD019 ceramic spirit animals box of 24

This first page of our Guatemalan products features the spirit animals above. In Guatemala, there is a story that every human being has a fellow spirit called a Nahual. It is believed that your animal spirit helps and protects you.



#### WD017 peace and love set of 2 friendship bracelets box of 48 bestseller







WD006 stress balls box of 30 bestseller



These purses are hand crocheted in the Highlands of Guatemala, near the popular village of Chichicastenango in the county of Quiché.



WD007 matchbox lucky kit 4 asst box of 48

### 210 GIFT - worry dolls





The women who make these worry dolls live mostly in the rural areas of Guatemala. Making them provides an important supplement to the income they get from agriculture.



TTDLI03 6 mini worry dolls in bag asst TOP SELLER







CRE010 bestseller





WD012 my worries notebook box of 24

The story goes that a Mayan princess named Lxmucane received a special gift from the sun god which would allow her to solve any problem a human being could worry about.

The gift, a doll, was to be hidden under her pillow after she had told it all her sorrows, fears and worries, The next morning, all her worries had been taken away by the worry doll while she slept.





Momentanomentanon







EVEREST

APEDITION, 1924 Ion. C. G.