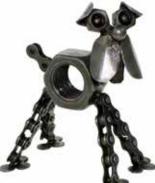

NA18702 bike chain & nut dog 12x10cm bestseller

NA18703 bike chain & nut mouse 9x8cm bestseller

NA18704 bike chain & nut cat 13x15cm bestseller

NA18708

coat hook

large spanner

NA18706 bike chain & nut scorpion 17x12cm bestseller