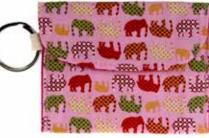

# **Raffia animals** from Kenya

Made by artisans in Nairobi, Kenya, these raffia, banana leaf and wire African animals are guirky and charming!

**Purses and** fridge magnets

Beautiful handmade elephant designs crafted in Chang Mai Thailand.

NEV

**KAN011** elephant purse, black I0x8cm

KAN013 elephant purse, red 10x8cm

KAN012 elephant purse, blue 10x8cm

KAN014 elephant purse, pink 10x8cm