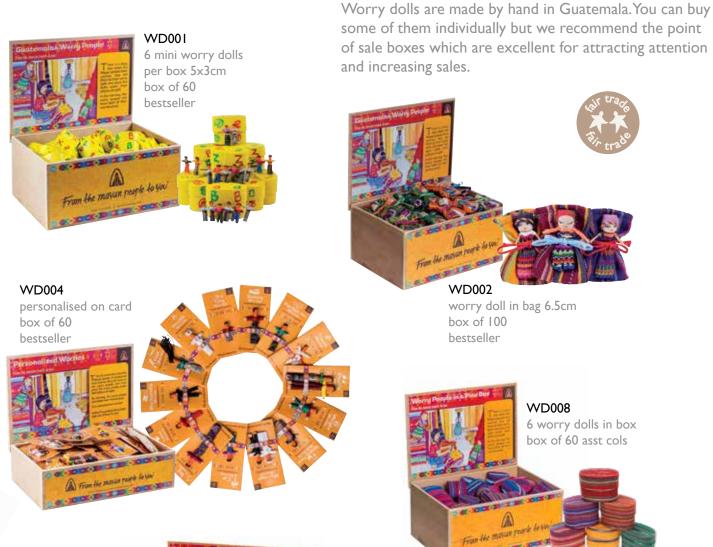

### 210 GIFT - worry dolls

The women who make these worry dolls live mostly in the rural areas of Guatemala. Making them provides an important supplement to the income they get from agriculture.

TTDLI03 6 mini worry dolls in bag asst TOP SELLER

CRE010 bestseller

WD012 my worries notebook box of 24

The story goes that a Mayan princess named Lxmucane received a special gift from the sun god which would allow her to solve any problem a human being could worry about.

The gift, a doll, was to be hidden under her pillow after she had told it all her sorrows, fears and worries, The next morning, all her worries had been taken away by the worry doll while she slept.

Momentanomentanon