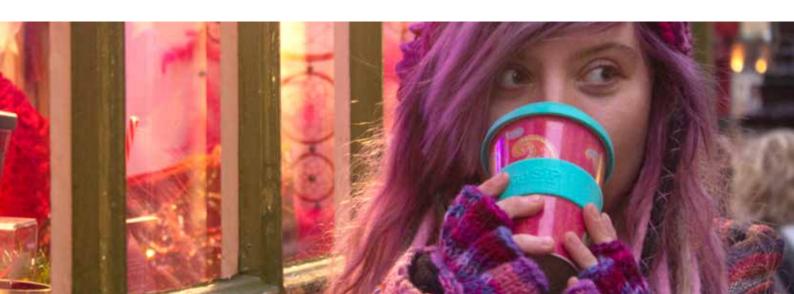

# goSiP rice husk cup

Our 400ml coffee cups contain no plastics and are BPA and toxin free, so nothing nasty to leach into your drink.

Unlike bamboo cups (at least all we are aware of) our rice husk cups are genuinely biodegradeable as they do not contain melamine, which is a plastic.

30 amazing in house designs unique to Shared Earth.

They are dishwasher and microwave safe. Unlike the bamboo cups we have tested these rice husk cups don't stain. Look after your cup and it will last for years.