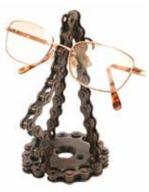

ASH2083 dog blue mango wood

ASH2084 dog green mango wood

ASH2085 dog purple mango wood

ASH15726 sheesham wood lips bestseller

ASH1386 mixed wood

ASH1000 sheesham wood bestseller

NA0042 recycled bike chain bestseller