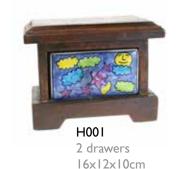

3 drawers 17x15x8cm

H008 6 drawers

22x22x9cm

32x29x9cm

15 drawers 24x20x8cm

H012 12 drawers 25×25×7cm

H015 6 drawers 26x25x12cm

3 drawers 25×13×10cm