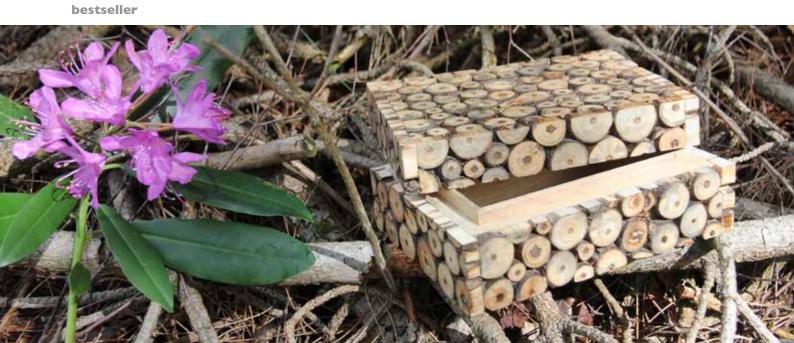

#### 'trunk wood'

Delightfully quirky, tactile and original, these boxes and frames bring the outside inside. The subtle and infinite variety of nature is found in a mosaic of wooden slices.

ASH19728 photo frame for 4 x 6" photo bestseller