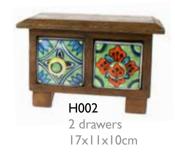

#### Ceramic drawer boxes

#### **Bestselling range**

Attractive and colourful ceramic drawers that are perfect for storing a hundred things! One of our bestselling ranges.

Spices, buttons, keys, trinkets, safety pins, habberdashery, knickknacks, bits & bobs ...

3 drawers 17x15x8cm

H008 6 drawers

22x22x9cm

32x29x9cm

15 drawers 24x20x8cm

H012 12 drawers 25×25×7cm

H015 6 drawers 26x25x12cm

3 drawers 25×13×10cm