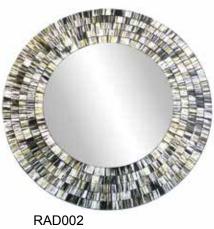

#### **Mosaic mirrors**

RAD003 round 40cm green

round 40cm grey w yellow

red, blue, yellow, green

RAD006 round 60cm green, red, yellow, purple

These popular mosaics are handmade in Bali using coloured glass glued to either wood or ceramics.