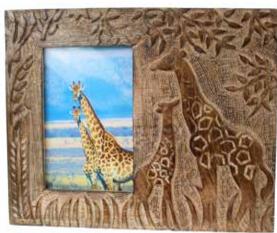

#### Mango wood giraffe range

Giraffes at the moment appear to be the most popular African animal and these charming items show off the very best of the carvers' work.

ASH1812 26x21cm

ASH1810 trivet 20cm dia