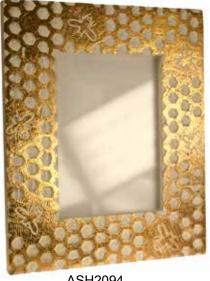

#### Mango wood honeycomb range

This beautiful new honeycomb themed range ticks every box! With everyone recognising how precious pollinators are to life on Earth these boxes, coasters and photoframes will strike a chord and make wonderful gifts.

A Fair Trade product made from sustainable mango wood in Saharanpur, India.

either for landscape or portrait photos

NB: All our photoframes can be used

ASH2094 photo frame 5x7"

honeycomb photo frame 4x6"

Honeycomb photo by Gavin Macintosh