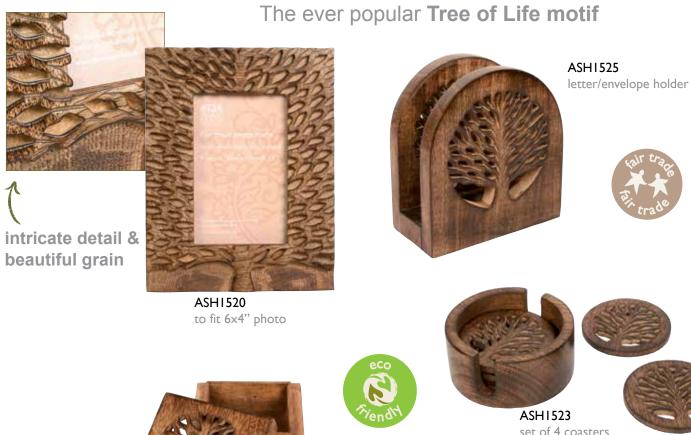

#### Mango wood honeycomb range

This beautiful new honeycomb themed range ticks every box! With everyone recognising how precious pollinators are to life on Earth these boxes, coasters and photoframes will strike a chord and make wonderful gifts.

A Fair Trade product made from sustainable mango wood in Saharanpur, India.

either for landscape or portrait photos

NB: All our photoframes can be used

ASH2094 photo frame 5x7"

honeycomb photo frame 4x6"

Honeycomb photo by Gavin Macintosh

ASH2093 set of 4 hexagonal coasters

ASH2091 trivet 20 x 23cm

ASH2087

trunk box 23x15x16cm

set of 6 10cm square coasters