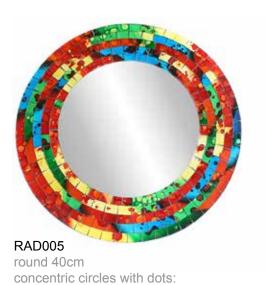

#### **Mosaic mirrors**

RAD003 round 40cm green

round 40cm grey w yellow

red, blue, yellow, green

RAD006 round 60cm green, red, yellow, purple

These popular mosaics are handmade in Bali using coloured glass glued to either wood or ceramics.