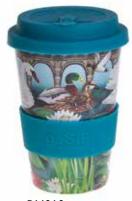

RH008 warblers & dragonflies bestseller

RH009 busy foxgloves bestseller

RH010 lily pond

RH011 folk florals turquoise bestseller

Each cup comes in a cardboard gift box which explains product sustainability, advantages over bamboo cups, and final disposal.