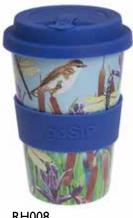

RH008 warblers & dragonflies bestseller

RH009 busy foxgloves bestseller

RH010 lily pond

RH011 folk florals turquoise bestseller

Each cup comes in a cardboard gift box which explains product sustainability, advantages over bamboo cups, and final disposal.