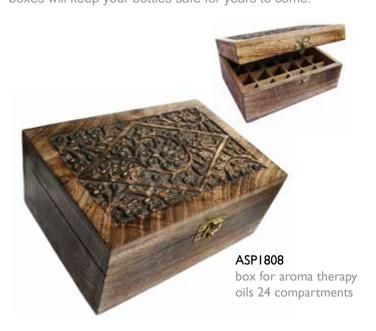

#### **Aroma therapy boxes**

Got lots of aroma therapy bottles and struggling to store them? Or wanting to display them?

We have the perfect solution with these mango wood boxes. Beautifully carved and with sturdy compartments to keep the bottles separate these boxes will keep your bottles safe for years to come.