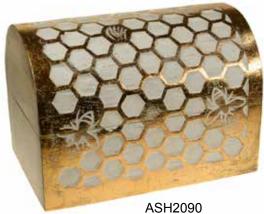

#### Mango wood honeycomb range

This beautiful new honeycomb themed range ticks every box! With everyone recognising how precious pollinators are to life on Earth these boxes, coasters and photoframes will strike a chord and make wonderful gifts.

ASH2093 set of 4 hexagonal coasters

ASH2091 trivet 20 x 23cm

ASH2087

trunk box 23x15x16cm

set of 6 10cm square coasters