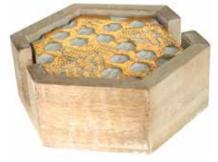

#### Mango wood honeycomb range

This beautiful new honeycomb themed range ticks every box! With everyone recognising how precious pollinators are to life on Earth these boxes, coasters and photoframes will strike a chord and make wonderful gifts.

ASH2093 set of 4 hexagonal coasters

ASH2091 trivet 20 x 23cm

ASH2087

trunk box 23x15x16cm

set of 6 10cm square coasters