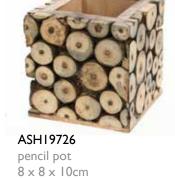

#### 'trunk wood'

Delightfully quirky, tactile and original, these boxes and frames bring the outside inside. The subtle and infinite variety of nature is found in a mosaic of wooden slices.

ASH19728 photo frame for 4 x 6" photo bestseller