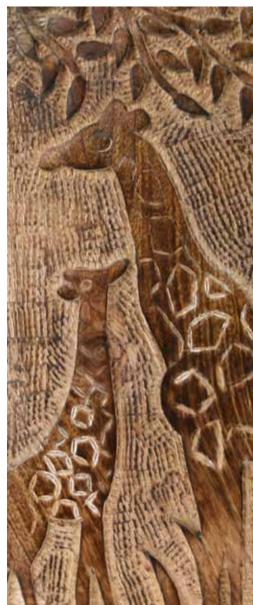

#### Mango wood giraffe range

Giraffes at the moment appear to be the most popular African animal and these charming items show off the very best of the carvers' work.

ASH1812 26x21cm

ASH1810 trivet 20cm dia