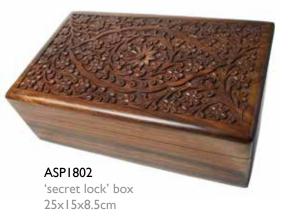

#### Secret lock boxes

Boxes with secret compartments and hidden openings have been written about since the Renaissance. Our secret lock boxes are from India and have an ingenious almost invisible sliding device to open them.

A brain teaser, handy container ... gateway to another dimension? You decide. Brilliant as gifts and great sellers, especially at Christmas.

bestseller

ASP082 'secret lock' box 15x12cm bestseller