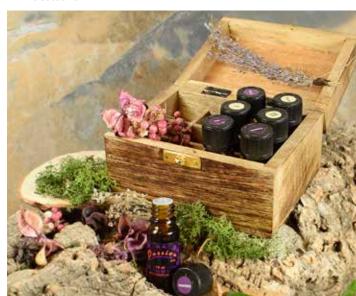

#### **Aroma therapy boxes**

Got lots of aroma therapy bottles and struggling to store them? Or wanting to display them?

We have the perfect solution with these mango wood boxes. Beautifully carved and with sturdy compartments to keep the bottles separate these boxes will keep your bottles safe for years to come.