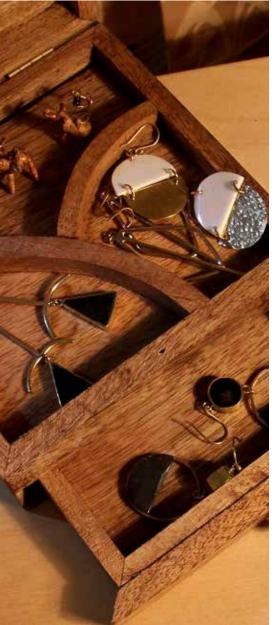

#### Ceramic drawer boxes

#### **Bestselling range**

Attractive and colourful ceramic drawers that are perfect for storing a hundred things! One of our bestselling ranges.

Spices, buttons, keys, trinkets, safety pins, habberdashery, knickknacks, bits & bobs ...

They are from a new Indian supplier which carries out regular audits of its social and environmental performance.

The wood used is mango wood and the ceramic drawers are all hand painted

H006

H013 12 drawers 31x25x10cm