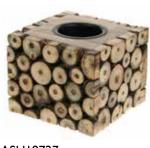

It is also great to watch the woodcarvers of Saharanpur busy at work; they have real craft skills!







ASH19709 white mandala circles frame for 6x4" photo 19 x 24cm

#### ASH19712

white flowers frame for 5x7" photo 23 x 28cm



ASH19711 white corners frame for 6x4" photo 19 x 24cm

#### ASH19710

white leaves frame for 6x4" photo 19 x 24cm



ASH19715 white butterflies frame for 6x4" photo 18 x 24cm





ASH19716 white butterflies frame for 5x7" photo 20 x 26cm



ASH19730

2 drawer box for 15 x 10 x 20cm

#### 'trunk wood'

Delightfully quirky, tactile and original, these boxes and frames bring the outside inside. The subtle and infinite variety of nature is found in a mosaic of wooden slices.





ASH19728 photo frame for 4 x 6" photo bestseller





ASH19731 hanging heart 7cm







ASH19727 t-lite holder 9 x 9 x 7cm









bestseller

#### Mango wood giraffe range

Giraffes at the moment appear to be the most popular African animal and these charming items show off the very best of the carvers' work.











ASH1812 26x21cm



ASH1810 trivet 20cm dia











#### **Owl motif**

The owl motif continues to be on-trend and selling well in both the home and gift markets.

Mango wood is a fast growing wood and therefore a sustainable material. It takes approximately 7 to 10 years to grow which is much less than comparable hard woods. The texture and finish of carved mango wood items is rich and beautiful.









trivet 20cm

TOP SELLER



ASH1743 20x28cm to fit 6x4" photo

#### **Elephant motif**









Mohd. Qurban (pictured) is one of the highly skilled wo