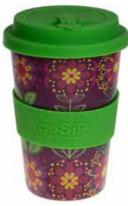

RH001 fox & mushrooms

RH002 strawberries & field mice

RH003 hedgehogs & autumn leaves bestseller

RH004 bluetits & tulips

RH005 stags, acorns & leaves

butterflies & meadow flowers

RH007 tortoiseshells & flowers

RH008 warblers & dragonflies bestseller

RH009 busy foxgloves bestseller

RH010 lily pond

RH011 folk florals turquoise bestseller

Each cup comes in a cardboard gift box which explains product sustainability, advantages over bamboo cups, and final disposal.