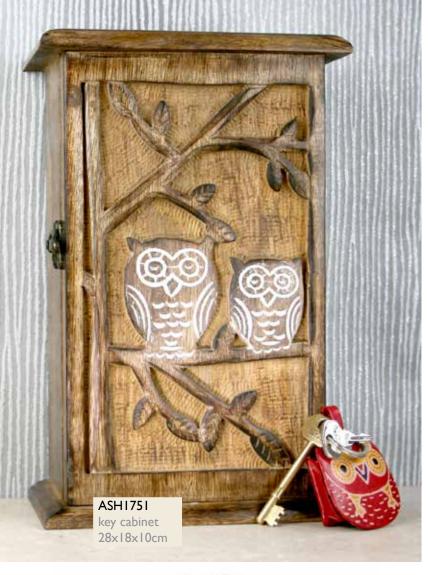

#### **Owl motif**

The owl motif continues to be on-trend and selling well in both the home and gift markets.

Mango wood is a fast growing wood and therefore a sustainable material. It takes approximately 7 to 10 years to grow which is much less than comparable hard woods. The texture and finish of carved mango wood items is rich and beautiful.