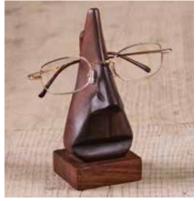

## Our bestselling spectacle stands

ASH36 sheesham wood TOP SELLER

Alongside our bestselling ASH36 we are pleased to introduce a range of new spectacle stands.

Made from sustainable mango wood these new cat, dogs and owl spec stand are quirky, fun, and practical.

All wooden spectacle stands are hand carved and make fantastic gift for women and men.

ASH15727 moustache sheesham wood TOP SELLER

ASH20853 cat purple mango wood

ASH20851 ASH20852 cat blue cat green mango wood mango wood