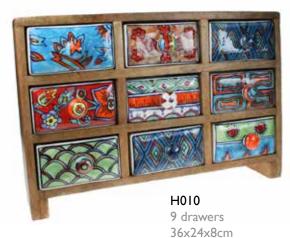

#### Ceramic drawer boxes

#### **Bestselling range**

Attractive and colourful ceramic drawers that are perfect for storing a hundred things! One of our bestselling ranges.

Spices, buttons, keys, trinkets, safety pins, habberdashery, knickknacks, bits & bobs ...

They are from a new Indian supplier which carries out regular audits of its social and environmental performance.

The wood used is mango wood and the ceramic drawers are all hand painted

H006

H013 12 drawers 31x25x10cm

3 drawers 17x15x8cm

H008 6 drawers

22x22x9cm

32x29x9cm

15 drawers 24x20x8cm

H012 12 drawers 25×25×7cm

H015 6 drawers 26x25x12cm

3 drawers 25×13×10cm