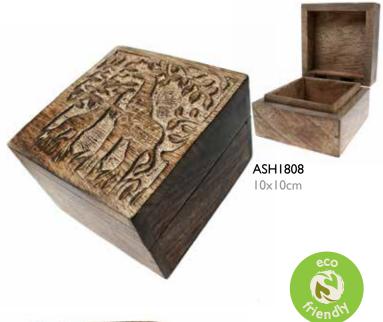

m



ASH19711 white corners frame for 6x4" photo 19 x 24cm

#### ASH19710

white leaves frame for 6x4" photo 19 x 24cm



ASH19715 white butterflies frame for 6x4" photo 18 x 24cm





ASH19716 white butterflies frame for 5x7" photo 20 x 26cm



ASH19730

2 drawer box for 15 x 10 x 20cm

#### 'trunk wood'

Delightfully quirky, tactile and original, these boxes and frames bring the outside inside. The subtle and infinite variety of nature is found in a mosaic of wooden slices.





ASH19728 photo frame for 4 x 6" photo bestseller





ASH19731 hanging heart 7cm







ASH19727 t-lite holder 9 x 9 x 7cm









bestseller

#### Mango wood giraffe range

Giraffes at the moment appear to be the most popular African animal and these charming items show off the very best of the carvers' work.











ASH1812 26x21cm



ASH1810 trivet 20cm dia











#### **Owl motif**

The owl motif continues to be on-trend and selling well in both the home and gift markets.

Mango wood is a fast growing wood and therefore a sustainable material. It takes approximately 7 to 10 years to grow which is much less than comparable hard woods. The texture and finish of carved mango wood items is rich and beautiful.









trivet 20cm

TOP SELLER



ASH1743 20x28cm to fit 6x4" photo

#### **Elephant motif**









Mohd. Qurban (pictured) is one of the highly skilled wood artisans who carves these products.

products.



ASH1283 15×15×7cm



ASH0106 set of 4 coasters bestseller





#### mango wood coffee tables

More classic carving skills from India's famous Saharanpur artisans packed into a