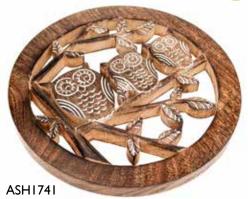

#### **Owl motif**

The owl motif continues to be on-trend and selling well in both the home and gift markets.

Mango wood is a fast growing wood and therefore a sustainable material. It takes approximately 7 to 10 years to grow which is much less than comparable hard woods. The texture and finish of carved mango wood items is rich and beautiful.

trivet 20cm

TOP SELLER

ASH1743 20x28cm to fit 6x4" photo