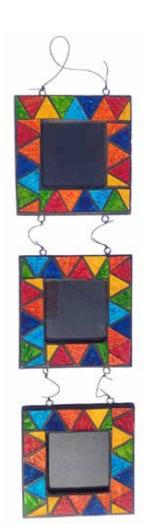

#### **Rainbow mosaics**

A life affirming cascade of fizzing colours, bright as a darting kingfisher, as pulsating and joyous as a parade.

RM02 curved plate sq 15cm

RM06 3x3" triple frame

RM04 set 4 coasters 10x10cm bestseller

RM05 6x4" frame

RM01 bowl 30x30cm

RM09 oval mirror 31x41cm

RM07 round mirror 40cm RM08 round mirror 50cm