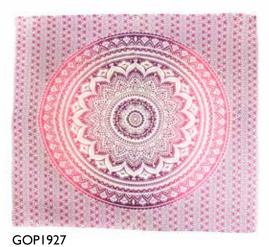

GOP1923 mandala black on white, 210 x230cm

mandala gold & black, 210 x230cm

GOP1926 mandala black on white, 210 x230cm

 $mandala\ pinks, 210\ x230cm$ 

mandala blue circle, 180 cm dia

mandala scalloped & tasseled 210 x230cm bestseller