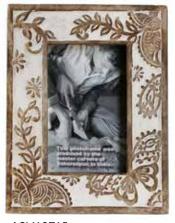

#### Mango wood photoframes

Meeting the artisans is an important part of our work at Shared Earth. We check that working conditions are good, that no child labour is taking place, and a raft of other measures, to satisfy ourselves that we are buying a Fair Trade product. It is also great to watch the woodcarvers of Saharanpur busy at work; they have real craft skills!

#### ASH19712

white flowers frame for 5x7" photo 23 x 28cm

ASH19711 white corners frame for 6x4" photo 19 x 24cm

#### ASH19710

white leaves frame for 6x4" photo 19 x 24cm

ASH19715 white butterflies frame for 6x4" photo 18 x 24cm

ASH19716 white butterflies frame for 5x7" photo 20 x 26cm

ASH19730

2 drawer box for 15 x 10 x 20cm