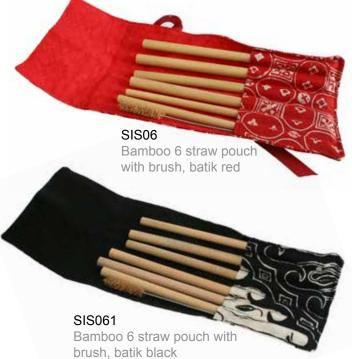

# SIS21 Bamboo cutlery pouch batik black or brown SIS20 Bamboo cutlery pouch batik green SIS22 Bamboo cutlery pouch batik red SIS33 Bamboo cutlery pouch canvas Note: batik designs may vary