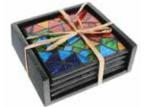

#### **Rainbow mosaics**

A life affirming cascade of fizzing colours, bright as a darting kingfisher, as pulsating and joyous as a parade.

RM02 curved plate sq 15cm

RM06 3x3" triple frame

RM04 set 4 coasters 10x10cm bestseller