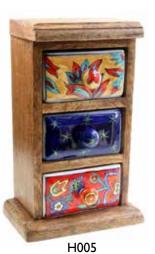

They are from a new Indian supplier which carries out regular audits of its social and environmental performance.

The wood used is mango wood and the ceramic drawers are all hand painted

H006

H013 12 drawers 31x25x10cm

3 drawers 17x15x8cm

H008 6 drawers

22x22x9cm

32x29x9cm

15 drawers 24x20x8cm

H012 12 drawers 25×25×7cm

H015 6 drawers 26x25x12cm

3 drawers 25×13×10cm