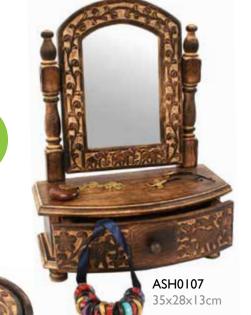

x 6" photo bestseller





ASH19731 hanging heart 7cm







ASH19727 t-lite holder 9 x 9 x 7cm









bestseller

#### Mango wood giraffe range

Giraffes at the moment appear to be the most popular African animal and these charming items show off the very best of the carvers' work.











ASH1812 26x21cm



ASH1810 trivet 20cm dia











#### **Owl motif**

The owl motif continues to be on-trend and selling well in both the home and gift markets.

Mango wood is a fast growing wood and therefore a sustainable material. It takes approximately 7 to 10 years to grow which is much less than comparable hard woods. The texture and finish of carved mango wood items is rich and beautiful.









trivet 20cm

TOP SELLER



ASH1743 20x28cm to fit 6x4" photo

#### **Elephant motif**









Mohd. Qurban (pictured) is one of the highly skilled wood artisans who carves these products.

products.



ASH1283 15×15×7cm



ASH0106 set of 4 coasters bestseller





#### mango wood coffee tables

More classic carving skills from India's famous Saharanpur artisans packed into a fabulous collection of mango wood coffee tables.





ASH19701 turquoise 46cm dia, 45cm height







ASH19702 white 45cm dia, 47cm height



ASH19703 46cm dia, 46cm height



39cm dia, 39cm height



white 30cm dia, 41cm height







ASH1210 to fit 6x4" photo



ASH217 mixed wood frame to fit 7x5" photo









ASH1878
woodland creatures
coaster set
(coasters: 10 x 10cm)
bestseller



ASH1881 large lotus frame mirror 44 x 54cm (lower price!)

#### **Aroma therapy boxes**

Got lots of aroma therapy bottle