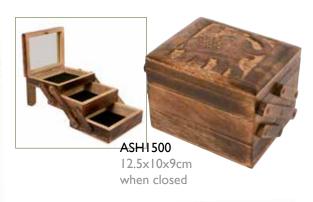

#### Secret lock boxes

Boxes with secret compartments and hidden openings have been written about since the Renaissance. Our secret lock boxes are from India and have an ingenious almost invisible sliding device to open them.

A brain teaser, handy container ... gateway to another dimension? You decide. Brilliant as gifts and great sellers, especially at Christmas.

bestseller

ASP082 'secret lock' box 15x12cm bestseller