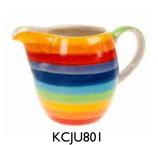

#### Bestselling range

KCOU801

tea for one, I4cm height

KCTU813

teapot - small, 12 cm height

teapot - large, I5cm height

KCJU800 jug 9cm

KCOUI00 sugar bowl