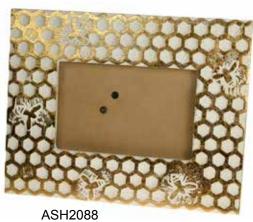

#### Mango wood honeycomb range

This beautiful new honeycomb themed range ticks every box! With everyone recognising how precious pollinators are to life on Earth these boxes, coasters and photoframes will strike a chord and make wonderful gifts.

A Fair Trade product made from sustainable mango wood in Saharanpur, India.

either for landscape or portrait photos

NB: All our photoframes can be used

ASH2094 photo frame 5x7"

honeycomb photo frame 4x6"

Honeycomb photo by Gavin Macintosh