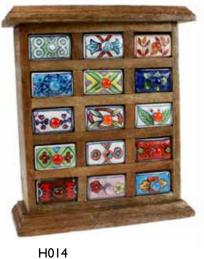

#### Ceramic drawer boxes

#### **Bestselling range**

Attractive and colourful ceramic drawers that are perfect for storing a hundred things! One of our bestselling ranges.

Spices, buttons, keys, trinkets, safety pins, habberdashery, knickknacks, bits & bobs ...

They are from a new Indian supplier which carries out regular audits of its social and environmental performance.

The wood used is mango wood and the ceramic drawers are all hand painted

H006

H013 12 drawers 31x25x10cm

3 drawers 17x15x8cm

H008 6 drawers

22x22x9cm

32x29x9cm

15 drawers 24x20x8cm

H012 12 drawers 25×25×7cm

H015 6 drawers 26x25x12cm

3 drawers 25×13×10cm