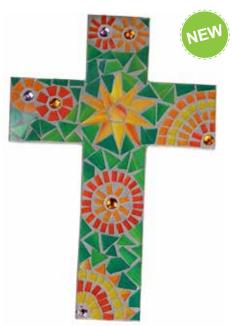

The vibrant and colourful crosses featured here are seen in the homes of Christians in Bali.

BSJ06 wooden cross, mosaic blue yellow 20x30cm

set of 4 coasters

set of 4 coasters bestseller

BSJ05 wooden cross, mosaic green yellow 20x30cm