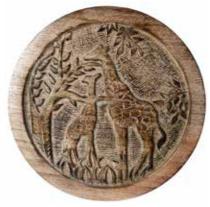

#### Mango wood giraffe range

Giraffes at the moment appear to be the most popular African animal and these charming items show off the very best of the carvers' work.

ASH1812 26x21cm

ASH1810 trivet 20cm dia