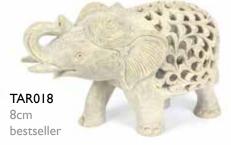

A skilled Varanasi stone carver can produce an 8cm 'Undercut' elephant - with a second small elephant carved inside the outer one - in a couple of hours. Most of us would never manage it! Amazing craft pieces with a fascinating history.