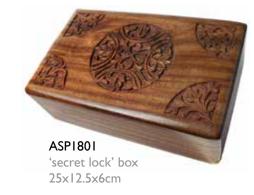

#### Secret lock boxes

Boxes with secret compartments and hidden openings have been written about since the Renaissance. Our secret lock boxes are from India and have an ingenious almost invisible sliding device to open them.

A brain teaser, handy container ... gateway to another dimension? You decide. Brilliant as gifts and great sellers, especially at Christmas.

bestseller

ASP082 'secret lock' box 15x12cm bestseller