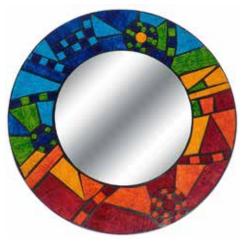

RM05 6x4" frame

RM01 bowl 30x30cm

RM09 oval mirror 31x41cm

RM07 round mirror 40cm RM08 round mirror 50cm

#### **Mosaic mirrors**

RAD003 round 40cm green

round 40cm grey w yellow

red, blue, yellow, green

RAD006 round 60cm green, red, yellow, purple

These popular mosaics are handmade in Bali using coloured glass glued to either wood or ceramics.