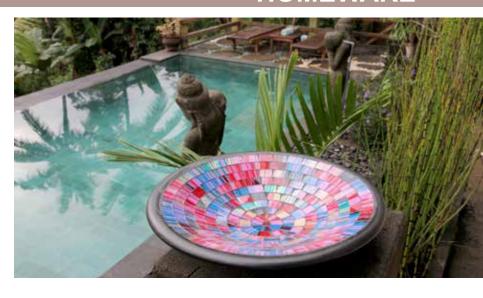

#### **Mosaic Bowls**

The bright fragmented surfaces of our mosaic bowls catch the light and shimmer as you pass.

They are a Fair Trade product made in Bali and make beautiful statement pieces at the centre of a dining table or on a dresser.

Also available: display stand (JCQER54 see page 154)

JCQER19700 30cm white & gold

**ICQER19701** 30cm black

JCQER19702 30cm purple

JCQER 19703 30cm turquoise with mirrors

JCQER19704 30cm rainbow

JCQER45 30cm reds, blues, yellows, black

JCQER 1804 30cm multicoloured bestseller

JCQER 1805 30cm multicoloured

JCQER 1807 30cm greys