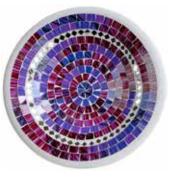

#### **Mosaic Bowls**

The bright fragmented surfaces of our mosaic bowls catch the light and shimmer as you pass.

They are a Fair Trade product made in Bali and make beautiful statement pieces at the centre of a dining table or on a dresser.

Also available: display stand (JCQER54 see page 154)

JCQER19700 30cm white & gold

**ICQER19701** 30cm black

JCQER19702 30cm purple

JCQER 19703 30cm turquoise with mirrors

JCQER19704 30cm rainbow

JCQER45 30cm reds, blues, yellows, black