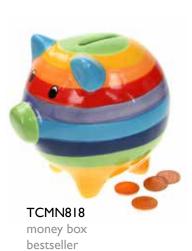

#### kitchen/bathroom

JCJU802

JCJU801 rainbow storage jar I4xI2cm

rainbow storage jar 18x14cm

KCSU800 rainbow soap dish

KC1600 oilburner bestseller

KC1605 money box bestseller

KC1602 large cat bowl