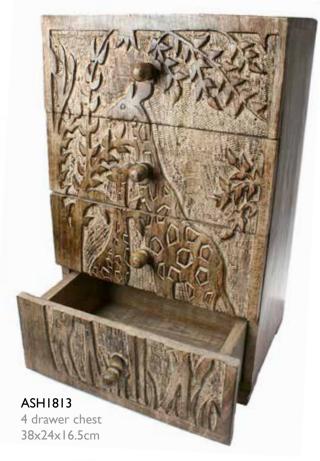

#### Mango wood giraffe range

Giraffes at the moment appear to be the most popular African animal and these charming items show off the very best of the carvers' work.

ASH1812 26x21cm

ASH1810 trivet 20cm dia