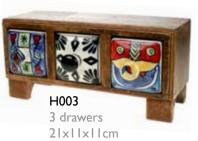

#### Ceramic drawer boxes

#### **Bestselling range**

Attractive and colourful ceramic drawers that are perfect for storing a hundred things! One of our bestselling ranges.

Spices, buttons, keys, trinkets, safety pins, habberdashery, knickknacks, bits & bobs ...

3 drawers 17x15x8cm

H008 6 drawers

22x22x9cm

32x29x9cm

15 drawers 24x20x8cm

H012 12 drawers 25×25×7cm

H015 6 drawers 26x25x12cm

3 drawers 25×13×10cm