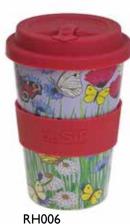

RH001 fox & mushrooms

RH002 strawberries & field mice

RH003 hedgehogs & autumn leaves bestseller

RH004 bluetits & tulips

RH005 stags, acorns & leaves

butterflies & meadow flowers

RH007 tortoiseshells & flowers