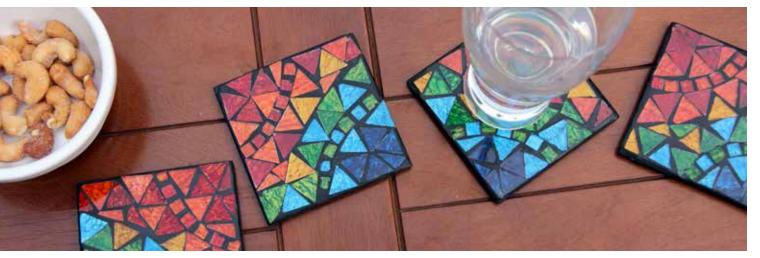

#### **Rainbow mosaics**

A life affirming cascade of fizzing colours, bright as a darting kingfisher, as pulsating and joyous as a parade.

RM02 curved plate sq 15cm

RM06 3x3" triple frame

RM04 set 4 coasters 10x10cm bestseller