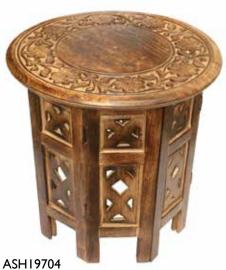

#### mango wood coffee tables

More classic carving skills from India's famous Saharanpur artisans packed into a fabulous collection of mango wood coffee tables.

ASH19701 turquoise 46cm dia, 45cm height

ASH19702 white 45cm dia, 47cm height

ASH19703 46cm dia, 46cm height

39cm dia, 39cm height

white 30cm dia, 41cm height

ASH1210 to fit 6x4" photo

ASH217 mixed wood frame to fit 7x5" photo

ASH1878
woodland creatures
coaster set
(coasters: 10 x 10cm)
bestseller