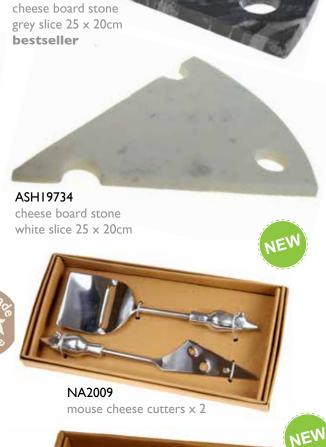

#### Cheese & food boards

Cool stone and the warm tones of natural wood make a perfect backdrop for the finest foods.

These are great statement pieces, guaranteed to create an impression and the mouse-themed cheese cutters simply add to the fun.