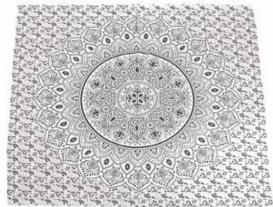

GOP1923 mandala black on white, 210 x230cm

mandala gold & black, 210 x230cm

GOP1926 mandala black on white, 210 x230cm

 $mandala\ pinks, 210\ x230cm$ 

mandala blue circle, 180 cm dia

mandala scalloped & tasseled 210 x230cm bestseller