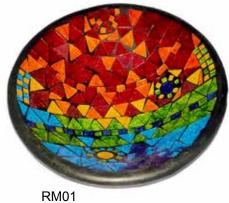

#### **Rainbow mosaics**

A life affirming cascade of fizzing colours, bright as a darting kingfisher, as pulsating and joyous as a parade.

RM02 curved plate sq 15cm

RM06 3x3" triple frame

RM04 set 4 coasters 10x10cm bestseller

RM05 6x4" frame

RM01 bowl 30x30cm

RM09 oval mirror 31x41cm

RM07 round mirror 40cm RM08 round mirror 50cm