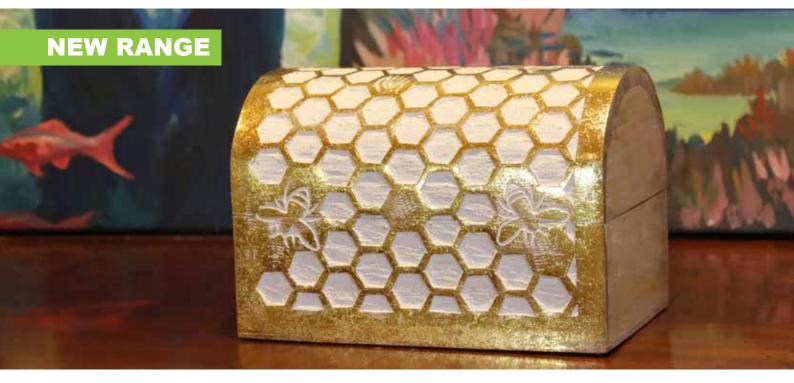

#### Mango wood honeycomb range

This beautiful new honeycomb themed range ticks every box! With everyone recognising how precious pollinators are to life on Earth these boxes, coasters and photoframes will strike a chord and make wonderful gifts.

A Fair Trade product made from sustainable mango wood in Saharanpur, India.

either for landscape or portrait photos

NB: All our photoframes can be used

ASH2094 photo frame 5x7"

honeycomb photo frame 4x6"

Honeycomb photo by Gavin Macintosh

ASH2093 set of 4 hexagonal coasters

ASH2091 trivet 20 x 23cm

ASH2087

trunk box 23x15x16cm

set of 6 10cm square coasters