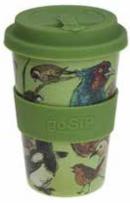

RH001 fox & mushrooms

RH002 strawberries & field mice

RH003 hedgehogs & autumn leaves bestseller

RH004 bluetits & tulips

RH005 stags, acorns & leaves

butterflies & meadow flowers

RH007 tortoiseshells & flowers

RH008 warblers & dragonflies bestseller

RH009 busy foxgloves bestseller

RH010 lily pond

RH011 folk florals turquoise bestseller

Each cup comes in a cardboard gift box which explains product sustainability, advantages over bamboo cups, and final disposal.