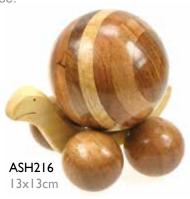

**Desk Snails** 

38x10x5.5cm bestseller

> Year in year out people love the pace of life our desk snails bring any house.

7x8cm

ASH19735 sheesham wood bestseller