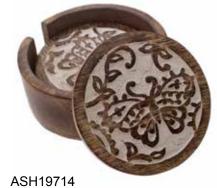

#### Mango wood

ASH19707 trivet, carved white 20 x 20cm

ASH19713
coasters set
butterflies x 4 13 x 13cm

ASH19706 trivet, carved white 20 x 20cm

ASH19714 coasters set, butterflies x 4 round 11.5cm

coasters set, white x4 10 x 10cm