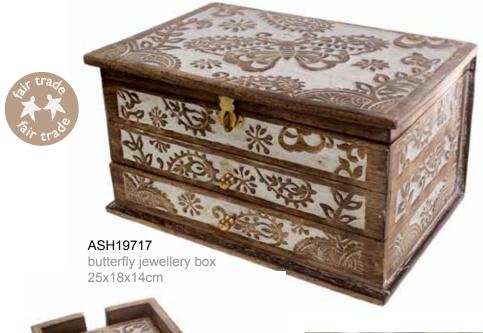

#### **Sheesham wood boxes**

Alongside our Indian jali carved boxes are a few items with inlaid brass

15×10×6cm bestseller

trinket box 6cm

ASP016 an excellent gift for men fifty-year calendar storage pot bestseller

ASH1433 trinket box 6cm

ASH1760 15×10×7cm