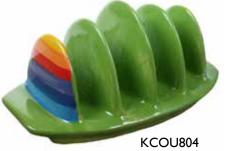

#### Bestselling range

KCOU801

tea for one, I4cm height

KCTU813

teapot - small, 12 cm height

teapot - large, I5cm height

KCJU800 jug 9cm

KCOUI00 sugar bowl