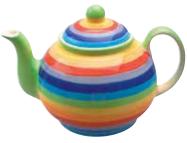

#### Bestselling range

KCOU801

tea for one, I4cm height

KCTU813

teapot - small, 12 cm height

teapot - large, I5cm height

KCJU800 jug 9cm

KCOUI00 sugar bowl