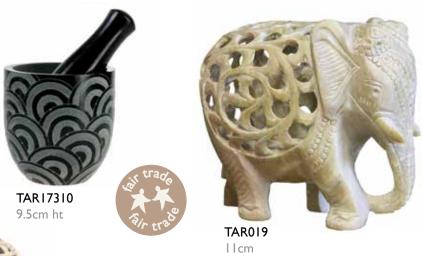

#### Stone pestle and mortar

There is nothing like the smell of freshly ground spices. Cinnamon, cloves, cardamon, cumin ... A wonderful and practical gift that will give pleasure in the kitchen for many years.

A skilled Varanasi stone carver can produce an 8cm 'Undercut' elephant - with a second small elephant carved inside the outer one - in a couple of hours. Most of us would never manage it! Amazing craft pieces with a fascinating history.