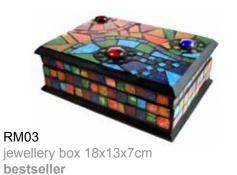

#### **Rainbow mosaics**

A life affirming cascade of fizzing colours, bright as a darting kingfisher, as pulsating and joyous as a parade.

RM02 curved plate sq 15cm

RM06 3x3" triple frame

RM04 set 4 coasters 10x10cm bestseller