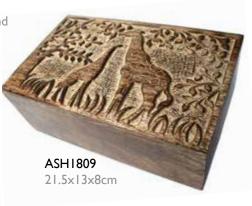

#### Mango wood giraffe range

Giraffes at the moment appear to be the most popular African animal and these charming items show off the very best of the carvers' work.

ASH1812 26x21cm

ASH1810 trivet 20cm dia