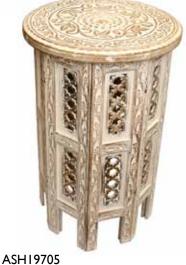

#### mango wood coffee tables

More classic carving skills from India's famous Saharanpur artisans packed into a fabulous collection of mango wood coffee tables.

ASH19701 turquoise 46cm dia, 45cm height

ASH19702 white 45cm dia, 47cm height

ASH19703 46cm dia, 46cm height

39cm dia, 39cm height

white 30cm dia, 41cm height

ASH1210 to fit 6x4" photo

ASH217 mixed wood frame to fit 7x5" photo

ASH1878
woodland creatures
coaster set
(coasters: 10 x 10cm)
bestseller