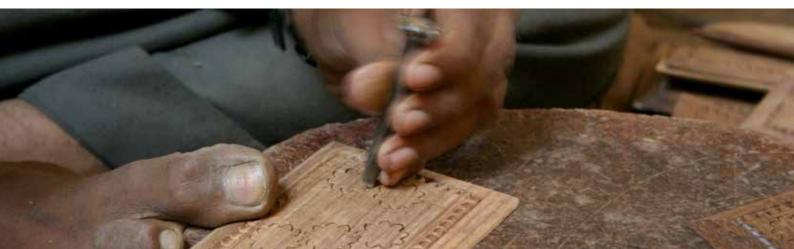

#### The puzzle box makers of Saharanpur

In the half-light of a darkened room away from the afternoon heat, the jigsaw rattles and knocks as the master puzzle box maker spins a block of wood around the pulsing blade.

Puzzle boxes are traditionally made from sheesham, a type of rosewood. We ensure that the Indian suppliers of our sheesham wood products have the Vrikish Legality Assessment and Verification Scheme certificates to confirm that their boxes, furniture and other handicraft products make use of legally procured wood from managed forests where trees are replanted.

We are also working with our Indian suppliers to move away from Sheesham to more sustainable timbers such as

mango wood. You can see two of our new mango wood puzzle boxes on this page. ASH2063 ASH2064 mango wood mango wood NEW NEW ASH2066 sheesham wood ASH2067 ASH2065 sheesham wood sheesham wood ASH1920 ASH3825 sheesham wood sheesham wood bestseller bestseller ASH1603 sheesham wood bestseller ASH1747 ASH1769 sheesham wood sheesham wood