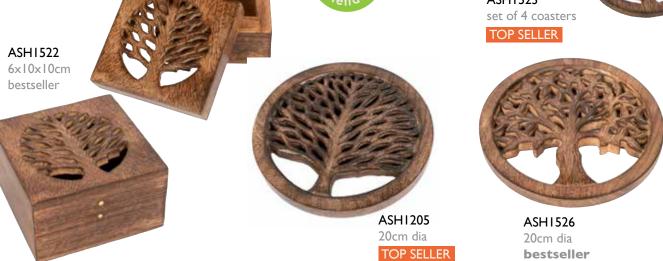

#### Mango wood honeycomb range

This beautiful new honeycomb themed range ticks every box! With everyone recognising how precious pollinators are to life on Earth these boxes, coasters and photoframes will strike a chord and make wonderful gifts.

ASH2093 set of 4 hexagonal coasters

ASH2091 trivet 20 x 23cm

ASH2087

trunk box 23x15x16cm

set of 6 10cm square coasters