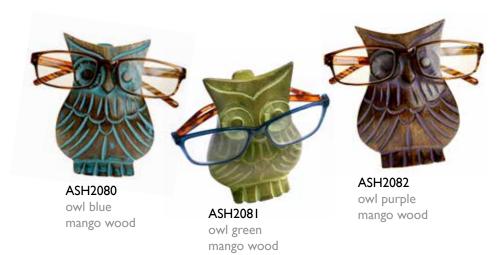

## Our bestselling spectacle stands

ASH36 sheesham wood TOP SELLER

Alongside our bestselling ASH36 we are pleased to introduce a range of new spectacle stands.

Made from sustainable mango wood these new cat, dogs and owl spec stand are quirky, fun, and practical.

All wooden spectacle stands are hand carved and make fantastic gift for women and men.

ASH15727 moustache sheesham wood TOP SELLER

ASH20853 cat purple mango wood

ASH20851 ASH20852 cat blue cat green mango wood mango wood