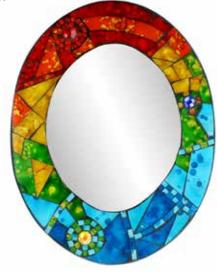

RM05 6x4" frame

RM01 bowl 30x30cm

RM09 oval mirror 31x41cm

RM07 round mirror 40cm RM08 round mirror 50cm

#### **Mosaic mirrors**

RAD003 round 40cm green

round 40cm grey w yellow

red, blue, yellow, green

RAD006 round 60cm green, red, yellow, purple

These popular mosaics are handmade in Bali using coloured glass glued to either wood or ceramics.