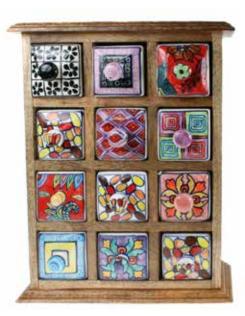

#### Ceramic drawer boxes

#### **Bestselling range**

Attractive and colourful ceramic drawers that are perfect for storing a hundred things! One of our bestselling ranges.

Spices, buttons, keys, trinkets, safety pins, habberdashery, knickknacks, bits & bobs ...

They are from a new Indian supplier which carries out regular audits of its social and environmental performance.

The wood used is mango wood and the ceramic drawers are all hand painted

H006

H013 12 drawers 31x25x10cm