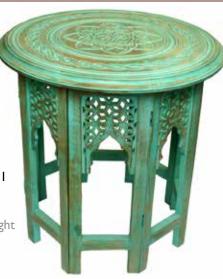

#### mango wood coffee tables

More classic carving skills from India's famous Saharanpur artisans packed into a fabulous collection of mango wood coffee tables.

ASH19701 turquoise 46cm dia, 45cm height

ASH19702 white 45cm dia, 47cm height