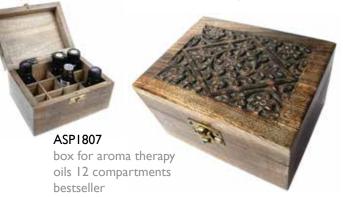

#### **Aroma therapy boxes**

Got lots of aroma therapy bottles and struggling to store them? Or wanting to display them?

We have the perfect solution with these mango wood boxes. Beautifully carved and with sturdy compartments to keep the bottles separate these boxes will keep your bottles safe for years to come.