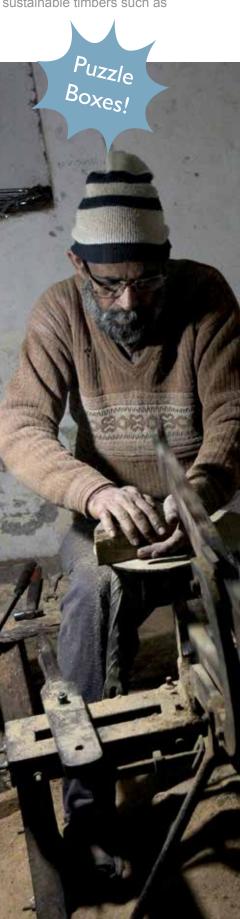

#### The puzzle box makers of Saharanpur

In the half-light of a darkened room away from the afternoon heat, the jigsaw rattles and knocks as the master puzzle box maker spins a block of wood around the pulsing blade.

Puzzle boxes are traditionally made from sheesham, a type of rosewood. We ensure that the Indian suppliers of our sheesham wood products have the Vrikish Legality Assessment and Verification Scheme certificates to confirm that their boxes, furniture and other handicraft products make use of legally procured wood from managed forests where trees are replanted.

We are also working with our Indian suppliers to move away from Sheesham to more sustainable timbers such as

mango wood. You can see two of our new mango wood puzzle boxes on this page. ASH2063 ASH2064 mango wood mango wood NEW NEW ASH2066 sheesham wood ASH2067 ASH2065 sheesham wood sheesham wood ASH1920 ASH3825 sheesham wood sheesham wood bestseller bestseller ASH1603 sheesham wood bestseller ASH1747 ASH1769 sheesham wood sheesham wood