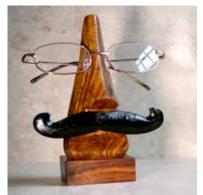

All wooden spectacle stands are hand carved and make fantastic gift for women and men.

ASH15727 moustache sheesham wood TOP SELLER

ASH20853 cat purple mango wood

ASH20851 ASH20852 cat blue cat green mango wood mango wood

ASH2083 dog blue mango wood

ASH2084 dog green mango wood

ASH2085 dog purple mango wood

ASH15726 sheesham wood lips bestseller

ASH1386 mixed wood

ASH1000 sheesham wood bestseller

NA0042 recycled bike chain bestseller