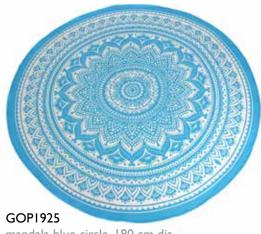

GOP1923 mandala black on white, 210 x230cm

mandala gold & black, 210 x230cm

GOP1926 mandala black on white, 210 x230cm

 $mandala\ pinks, 210\ x230cm$ 

mandala blue circle, 180 cm dia

mandala scalloped & tasseled 210 x230cm bestseller