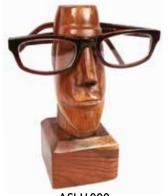

## Our bestselling spectacle stands

ASH36 sheesham wood TOP SELLER

Alongside our bestselling ASH36 we are pleased to introduce a range of new spectacle stands.

Made from sustainable mango wood these new cat, dogs and owl spec stand are quirky, fun, and practical.