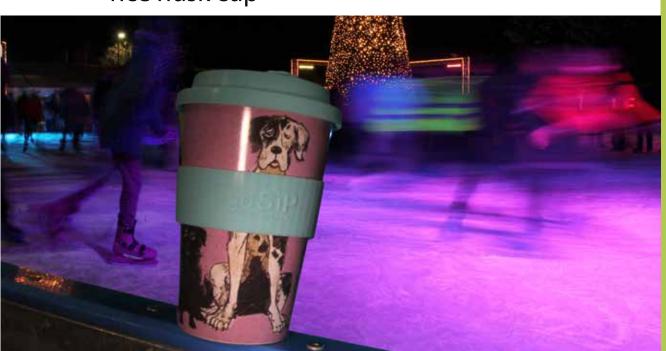

# goSiP rice husk cup

Our 400ml coffee cups contain no plastics and are BPA and toxin free, so nothing nasty to leach into your drink.

Unlike bamboo cups (at least all we are aware of) our rice husk cups are genuinely biodegradeable as they do not contain melamine, which is a plastic.

30 amazing in house designs unique to Shared Earth.

They are dishwasher and microwave safe. Unlike the bamboo cups we have tested these rice husk cups don't stain. Look after your cup and it will last for years.

RH001 fox & mushrooms

RH002 strawberries & field mice

RH003 hedgehogs & autumn leaves bestseller

RH004 bluetits & tulips

RH005 stags, acorns & leaves

butterflies & meadow flowers

RH007 tortoiseshells & flowers

RH008 warblers & dragonflies bestseller

RH009 busy foxgloves bestseller

RH010 lily pond

RH011 folk florals turquoise bestseller

Each cup comes in a cardboard gift box which explains product sustainability, advantages over bamboo cups, and final disposal.