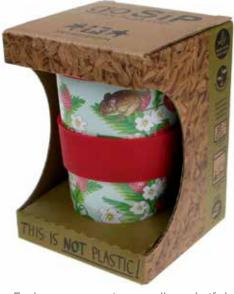

# goSiP rice husk cup

Our 400ml coffee cups contain no plastics and are BPA and toxin free, so nothing nasty to leach into your drink.

Unlike bamboo cups (at least all we are aware of) our rice husk cups are genuinely biodegradeable as they do not contain melamine, which is a plastic.

30 amazing in house designs unique to Shared Earth.

They are dishwasher and microwave safe. Unlike the bamboo cups we have tested these rice husk cups don't stain. Look after your cup and it will last for years.

RH008 warblers & dragonflies bestseller

RH009 busy foxgloves bestseller

RH010 lily pond

RH011 folk florals turquoise bestseller

Each cup comes in a cardboard gift box which explains product sustainability, advantages over bamboo cups, and final disposal.