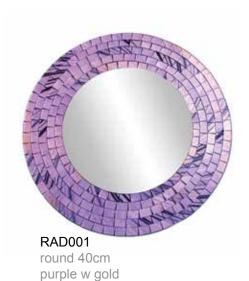

#### **Mosaic mirrors**

RAD003 round 40cm green

round 40cm grey w yellow

red, blue, yellow, green

RAD006 round 60cm green, red, yellow, purple

These popular mosaics are handmade in Bali using coloured glass glued to either wood or ceramics.