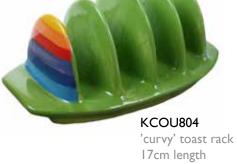

#### Bestselling range

KCOU801

tea for one, I4cm height

KCTU813

teapot - small, 12 cm height

teapot - large, I5cm height

KCJU800 jug 9cm

KCOUI00 sugar bowl

KCMU825

mug 10cm height

KCMU871 mug 10cm height

mug and spoon

KCMU897 mug 10cm height

mug 15cm height

KCAU800

large cup and saucer

rainbow espresso cup & saucer

KCCU808 cup and saucer bestseller

KCBU820 pasta bowl 22cm dia

large salad bowl 20cm dia

KCBU825

tapas bowl 10cm dia

KC1601 salt and pepper set