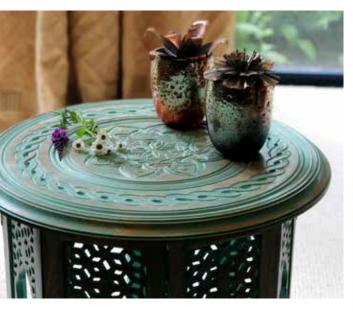

#### mango wood coffee tables

More classic carving skills from India's famous Saharanpur artisans packed into a fabulous collection of mango wood coffee tables.

ASH19701 turquoise 46cm dia, 45cm height

ASH19702 white 45cm dia, 47cm height

ASH19703 46cm dia, 46cm height

39cm dia, 39cm height

white 30cm dia, 41cm height

ASH1210 to fit 6x4" photo

ASH217 mixed wood frame to fit 7x5" photo

ASH1878
woodland creatures
coaster set
(coasters: 10 x 10cm)
bestseller