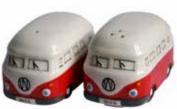

and white

hugging black

Egg cups

MAF24 tiger egg cup bestseller

MAF22 cheetah egg cup bestseller

SP1402 camper vans, 2 asst. blue & red

Mugs

KCMU901 vw camper van mugs blue and red asst