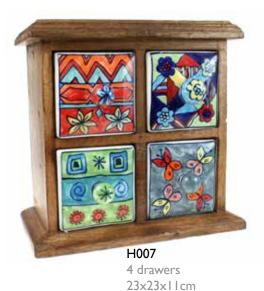

#### Ceramic drawer boxes

#### **Bestselling range**

Attractive and colourful ceramic drawers that are perfect for storing a hundred things! One of our bestselling ranges.

Spices, buttons, keys, trinkets, safety pins, habberdashery, knickknacks, bits & bobs ...

They are from a new Indian supplier which carries out regular audits of its social and environmental performance.

The wood used is mango wood and the ceramic drawers are all hand painted

H006

H013 12 drawers 31x25x10cm

3 drawers 17x15x8cm

H008 6 drawers

22x22x9cm

32x29x9cm

15 drawers 24x20x8cm

H012 12 drawers 25×25×7cm

H015 6 drawers 26x25x12cm

3 drawers 25×13×10cm