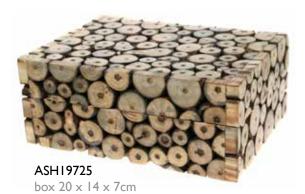

#### 'trunk wood'

Delightfully quirky, tactile and original, these boxes and frames bring the outside inside. The subtle and infinite variety of nature is found in a mosaic of wooden slices.

ASH19728 photo frame for 4 x 6" photo bestseller