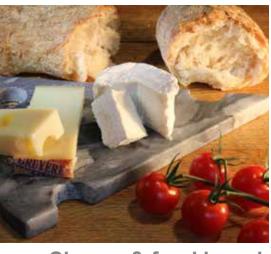

#### Cheese & food boards

Cool stone and the warm tones of natural wood make a perfect backdrop for the finest foods.

These are great statement pieces, guaranteed to create an impression and the mouse-themed cheese cutters simply add to the fun.

cheese set with marble handles