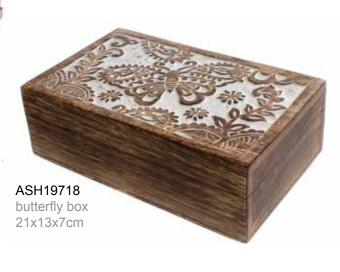

#### Mango wood

ASH19707 trivet, carved white 20 x 20cm

ASH19713
coasters set
butterflies x 4 13 x 13cm

ASH19706 trivet, carved white 20 x 20cm

ASH19714 coasters set, butterflies x 4 round 11.5cm

coasters set, white x4 10 x 10cm