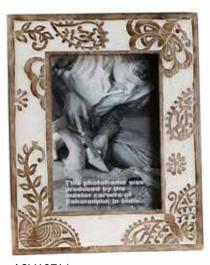

#### Mango wood photoframes

Meeting the artisans is an important part of our work at Shared Earth. We check that working conditions are good, that no child labour is taking place, and a raft of other measures, to satisfy ourselves that we are buying a Fair Trade product. It is also great to watch the woodcarvers of Saharanpur busy at work; they have real craft skills!

#### ASH19712

white flowers frame for 5x7" photo 23 x 28cm

ASH19711 white corners frame for 6x4" photo 19 x 24cm

#### ASH19710

white leaves frame for 6x4" photo 19 x 24cm

ASH19715 white butterflies frame for 6x4" photo 18 x 24cm

ASH19716 white butterflies frame for 5x7" photo 20 x 26cm

ASH19730

2 drawer box for 15 x 10 x 20cm