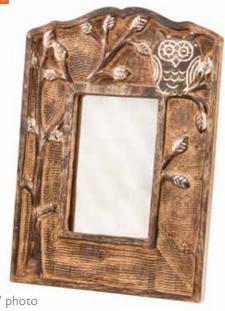

#### **Owl motif**

The owl motif continues to be on-trend and selling well in both the home and gift markets.

Mango wood is a fast growing wood and therefore a sustainable material. It takes approximately 7 to 10 years to grow which is much less than comparable hard woods. The texture and finish of carved mango wood items is rich and beautiful.

trivet 20cm

TOP SELLER

ASH1743 20x28cm to fit 6x4" photo