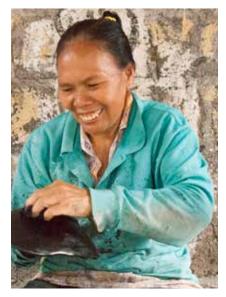

#### **Mosaic mirrors**

RAD003 round 40cm green

round 40cm grey w yellow

red, blue, yellow, green

RAD006 round 60cm green, red, yellow, purple

These popular mosaics are handmade in Bali using coloured glass glued to either wood or ceramics.

The vibrant and colourful crosses featured here are seen in the homes of Christians in Bali.

BSJ06 wooden cross, mosaic blue yellow 20x30cm

set of 4 coasters

set of 4 coasters bestseller

BSJ05 wooden cross, mosaic green yellow 20x30cm