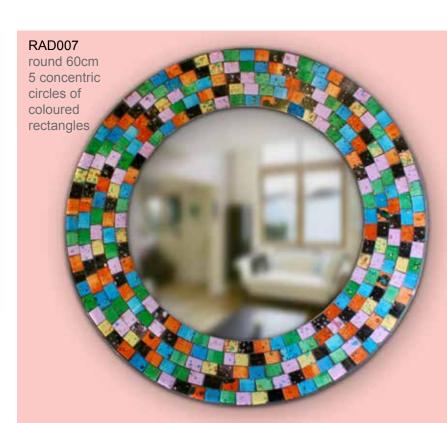

#### **Mosaic mirrors**

RAD003 round 40cm green

round 40cm grey w yellow

red, blue, yellow, green

RAD006 round 60cm green, red, yellow, purple

These popular mosaics are handmade in Bali using coloured glass glued to either wood or ceramics.