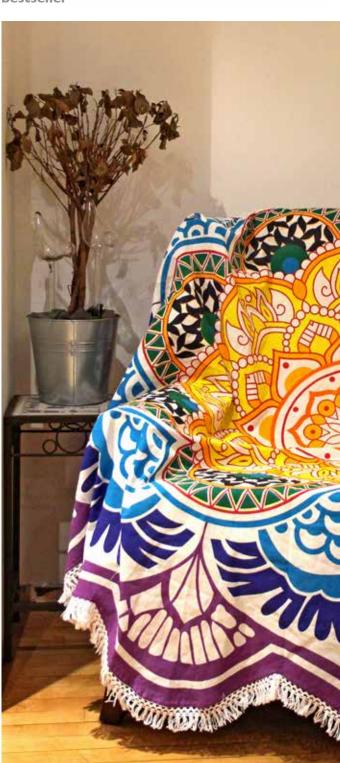

GOP1923 mandala black on white, 210 x230cm

mandala gold & black, 210 x230cm

GOP1926 mandala black on white, 210 x230cm

 $mandala\ pinks, 210\ x230cm$ 

mandala blue circle, 180 cm dia

mandala scalloped & tasseled 210 x230cm bestseller