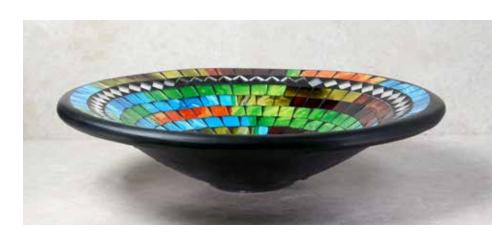

#### **Mosaic Bowls**

The bright fragmented surfaces of our mosaic bowls catch the light and shimmer as you pass.

They are a Fair Trade product made in Bali and make beautiful statement pieces at the centre of a dining table or on a dresser.

Also available: display stand (JCQER54 see page 154)

JCQER19700 30cm white & gold

**ICQER19701** 30cm black

JCQER19702 30cm purple

JCQER 19703 30cm turquoise with mirrors

JCQER19704 30cm rainbow

JCQER45 30cm reds, blues, yellows, black