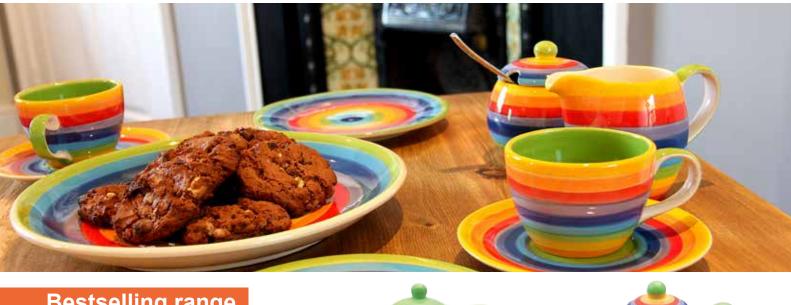

#### Bestselling range

KCOU801

tea for one, I4cm height

KCTU813

teapot - small, 12 cm height

teapot - large, I5cm height

KCJU800 jug 9cm

KCOUI00 sugar bowl

KCMU825

mug 10cm height

KCMU871 mug 10cm height

mug and spoon

KCMU897 mug 10cm height

mug 15cm height

KCAU800

large cup and saucer

rainbow espresso cup & saucer

KCCU808 cup and saucer bestseller

KCBU820 pasta bowl 22cm dia

large salad bowl 20cm dia

KCBU825

tapas bowl 10cm dia

KC1601 salt and pepper set