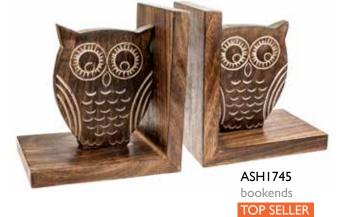

#### **Owl motif**

The owl motif continues to be on-trend and selling well in both the home and gift markets.

Mango wood is a fast growing wood and therefore a sustainable material. It takes approximately 7 to 10 years to grow which is much less than comparable hard woods. The texture and finish of carved mango wood items is rich and beautiful.

trivet 20cm

TOP SELLER

ASH1743 20x28cm to fit 6x4" photo