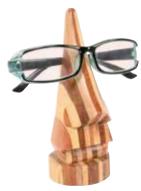

## Our bestselling spectacle stands

ASH36 sheesham wood TOP SELLER

Alongside our bestselling ASH36 we are pleased to introduce a range of new spectacle stands.

Made from sustainable mango wood these new cat, dogs and owl spec stand are quirky, fun, and practical.