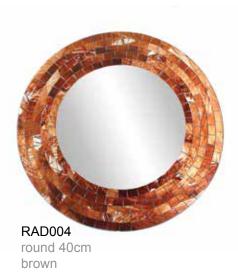

#### **Mosaic mirrors**

RAD003 round 40cm green

round 40cm grey w yellow

red, blue, yellow, green

RAD006 round 60cm green, red, yellow, purple

These popular mosaics are handmade in Bali using coloured glass glued to either wood or ceramics.