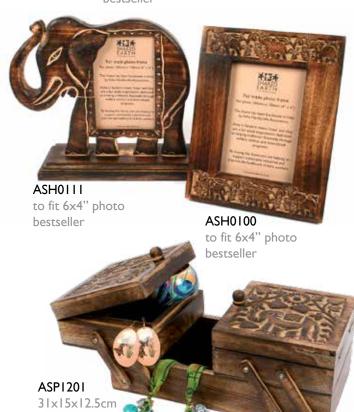

#### Secret lock boxes

Boxes with secret compartments and hidden openings have been written about since the Renaissance. Our secret lock boxes are from India and have an ingenious almost invisible sliding device to open them.

A brain teaser, handy container ... gateway to another dimension? You decide. Brilliant as gifts and great sellers, especially at Christmas.

bestseller

ASP082 'secret lock' box 15x12cm bestseller