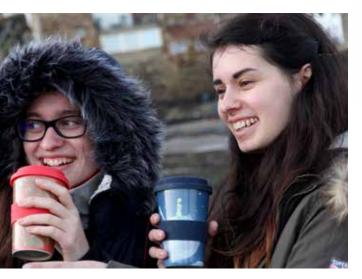

# goSiP rice husk cup

Our 400ml coffee cups contain no plastics and are BPA and toxin free, so nothing nasty to leach into your drink.

Unlike bamboo cups (at least all we are aware of) our rice husk cups are genuinely biodegradeable as they do not contain melamine, which is a plastic.

30 amazing in house designs unique to Shared Earth.

They are dishwasher and microwave safe. Unlike the bamboo cups we have tested these rice husk cups don't stain. Look after your cup and it will last for years.