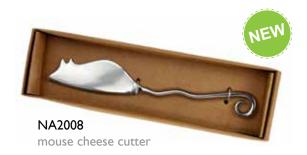

#### Cheese & food boards

Cool stone and the warm tones of natural wood make a perfect backdrop for the finest foods.

These are great statement pieces, guaranteed to create an impression and the mouse-themed cheese cutters simply add to the fun.