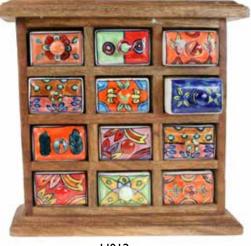

#### Ceramic drawer boxes

#### **Bestselling range**

Attractive and colourful ceramic drawers that are perfect for storing a hundred things! One of our bestselling ranges.

Spices, buttons, keys, trinkets, safety pins, habberdashery, knickknacks, bits & bobs ...

They are from a new Indian supplier which carries out regular audits of its social and environmental performance.

The wood used is mango wood and the ceramic drawers are all hand painted

H006

H013 12 drawers 31x25x10cm

3 drawers 17x15x8cm

H008 6 drawers

22x22x9cm

32x29x9cm

15 drawers 24x20x8cm

H012 12 drawers 25×25×7cm

H015 6 drawers 26x25x12cm

3 drawers 25×13×10cm