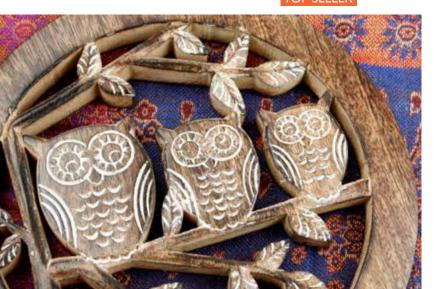

#### **Owl motif**

The owl motif continues to be on-trend and selling well in both the home and gift markets.

Mango wood is a fast growing wood and therefore a sustainable material. It takes approximately 7 to 10 years to grow which is much less than comparable hard woods. The texture and finish of carved mango wood items is rich and beautiful.

trivet 20cm

TOP SELLER

ASH1743 20x28cm to fit 6x4" photo