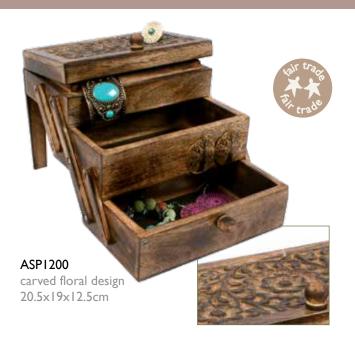

#### **Sheesham wood boxes**

Alongside our Indian jali carved boxes are a few items with inlaid brass

15×10×6cm bestseller

trinket box 6cm

ASP016 an excellent gift for men fifty-year calendar storage pot bestseller

ASH1433 trinket box 6cm

ASH1760 15×10×7cm