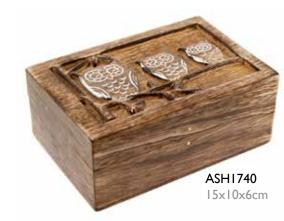

#### **Owl motif**

The owl motif continues to be on-trend and selling well in both the home and gift markets.

Mango wood is a fast growing wood and therefore a sustainable material. It takes approximately 7 to 10 years to grow which is much less than comparable hard woods. The texture and finish of carved mango wood items is rich and beautiful.

trivet 20cm

TOP SELLER

ASH1743 20x28cm to fit 6x4" photo