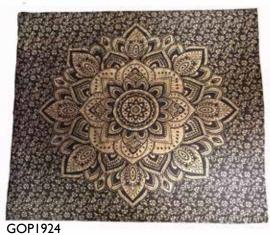

#### **Throws**

A fabulous and vibrant range of cotton throws, featuring a variety of mandalas.

GOP1920 mandala elephant, batik style, 210x230 cm

mandala blue & turquoise, 210 x230cm

GOP1922 mandala multicolour, 210x230cm

GOP1923 mandala black on white, 210 x230cm

mandala gold & black, 210 x230cm

GOP1926 mandala black on white, 210 x230cm

 $mandala\ pinks, 210\ x230cm$ 

mandala blue circle, 180 cm dia

mandala scalloped & tasseled 210 x230cm bestseller