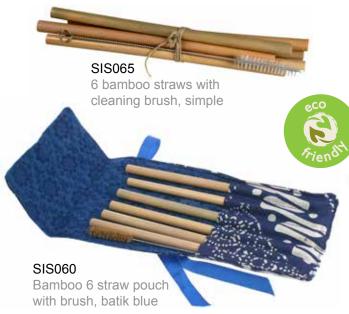

HER07 Bamboo skewer 12cm set of 10 egg HER07B

set of 100 egg skewers

with brush, batik blue

SIS061

Bamboo

brush, b