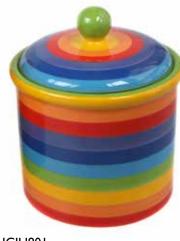

#### kitchen/bathroom

JCJU802

JCJU801 rainbow storage jar I4xI2cm

rainbow storage jar 18x14cm

KCSU800 rainbow soap dish

KC1600 oilburner bestseller

KC1605 money box bestseller

KC1602 large cat bowl