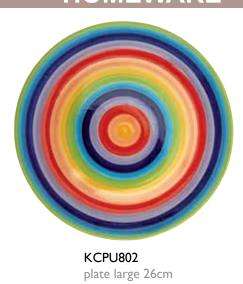

rainbow espresso cup & saucer

KCCU808 cup and saucer bestseller

KCBU820 pasta bowl 22cm dia

large salad bowl 20cm dia

KCBU825

tapas bowl 10cm dia

KC1601 salt and pepper set