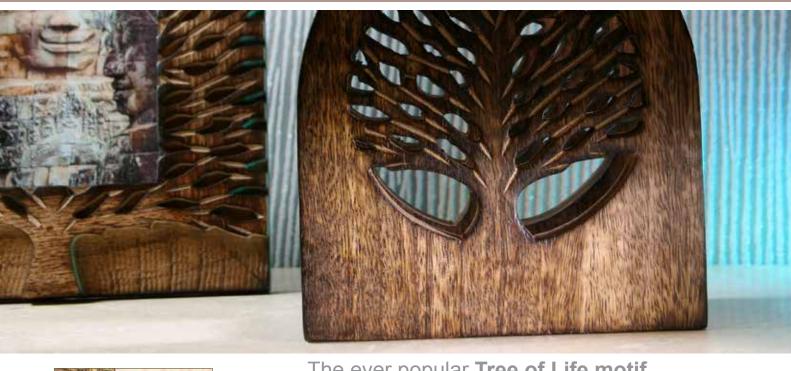

rs of Saharanpur busy at work; they have real craft skills!







ASH19709 white mandala circles frame for 6x4" photo 19 x 24cm

#### ASH19712

white flowers frame for 5x7" photo 23 x 28cm



ASH19711 white corners frame for 6x4" photo 19 x 24cm

#### ASH19710

white leaves frame for 6x4" photo 19 x 24cm



ASH19715 white butterflies frame for 6x4" photo 18 x 24cm





ASH19716 white butterflies frame for 5x7" photo 20 x 26cm



ASH19730

2 drawer box for 15 x 10 x 20cm

#### 'trunk wood'

Delightfully quirky, tactile and original, these boxes and frames bring the outside inside. The subtle and infinite variety of nature is found in a mosaic of wooden slices.





ASH19728 photo frame for 4 x 6" photo bestseller





ASH19731 hanging heart 7cm







ASH19727 t-lite holder 9 x 9 x 7cm









bestseller

#### Mango wood giraffe range

Giraffes at the moment appear to be the most popular African animal and these charming items show off the very best of the carvers' work.











ASH1812 26x21cm



ASH1810 trivet 20cm dia











#### **Owl motif**

The owl motif continues to be on-trend and selling well in both the home and gift markets.

Mango wood is a fast growing wood and therefore a sustainable material. It takes approximately 7 to 10 years to grow which is much less than comparable hard woods. The texture and finish of carved mango wood items is rich and beautiful.









trivet 20cm

TOP SELLER



ASH1743 20x28cm to fit 6x4" photo

#### **Elephant motif**









Mohd. Qurban (pictured) is one of the highly skilled wood artisans who carves these products.