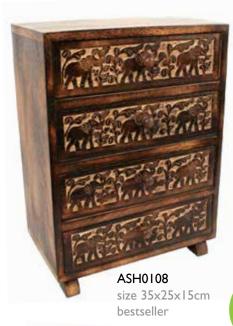

#### **Elephant motif**

Mohd. Qurban (pictured) is one of the highly skilled wood artisans who carves these products.

products.

ASH1283 15×15×7cm

ASH0106 set of 4 coasters bestseller