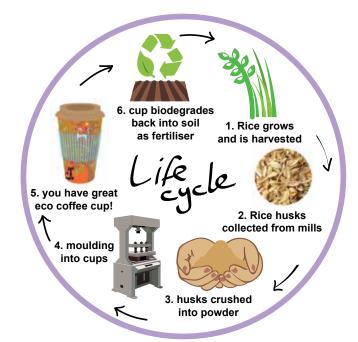

# goSiP rice husk cup

Our 400ml coffee cups contain no plastics and are BPA and toxin free, so nothing nasty to leach into your drink.

Unlike bamboo cups (at least all we are aware of) our rice husk cups are genuinely biodegradeable as they do not contain melamine, which is a plastic.

30 amazing in house designs unique to Shared Earth.

They are dishwasher and microwave safe. Unlike the bamboo cups we have tested these rice husk cups don't stain. Look after your cup and it will last for years.