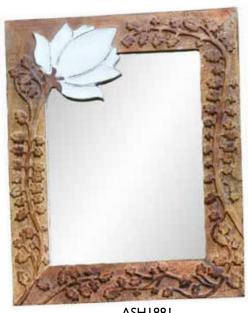

is rich and beautiful.









trivet 20cm

TOP SELLER



ASH1743 20x28cm to fit 6x4" photo

#### **Elephant motif**









Mohd. Qurban (pictured) is one of the highly skilled wood artisans who carves these products.

products.



ASH1283 15×15×7cm



ASH0106 set of 4 coasters bestseller





#### mango wood coffee tables

More classic carving skills from India's famous Saharanpur artisans packed into a fabulous collection of mango wood coffee tables.





ASH19701 turquoise 46cm dia, 45cm height







ASH19702 white 45cm dia, 47cm height



ASH19703 46cm dia, 46cm height



39cm dia, 39cm height



white 30cm dia, 41cm height







ASH1210 to fit 6x4" photo



ASH217 mixed wood frame to fit 7x5" photo









ASH1878
woodland creatures
coaster set
(coasters: 10 x 10cm)
bestseller



ASH1881 large lotus frame mirror 44 x 54cm (lower price!)

#### **Aroma therapy boxes**

Got lots of aroma therapy bottles and struggling to store them? Or wanting to display them?

We have the perfect solution with these mango wood boxes. Beautifully carved and with sturdy compartments to keep the bottles separate these boxes will keep your bottles safe for years to come.







#### **Sheesham wood boxes**

Alongside our Indian jali carved boxes are a few items with inlaid brass



15×10×6cm bestseller



trinket box 6cm



ASP016 an excellent gift for men fifty-year calendar storage pot bestseller



ASH1433 trinket box 6cm



ASH1760 15×10×7cm

#### Secret lock boxes

Boxes with secret compartments and hidden openings have been written about since the Renaissance. Our secret lock box