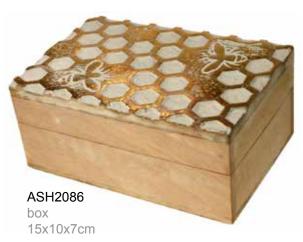

#### Mango wood honeycomb range

This beautiful new honeycomb themed range ticks every box! With everyone recognising how precious pollinators are to life on Earth these boxes, coasters and photoframes will strike a chord and make wonderful gifts.

ASH2093 set of 4 hexagonal coasters

ASH2091 trivet 20 x 23cm

ASH2087

trunk box 23x15x16cm

set of 6 10cm square coasters