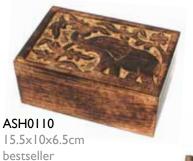

#### **Sheesham wood boxes**

Alongside our Indian jali carved boxes are a few items with inlaid brass

15×10×6cm bestseller

trinket box 6cm

ASP016 an excellent gift for men fifty-year calendar storage pot bestseller

ASH1433 trinket box 6cm

ASH1760 15×10×7cm