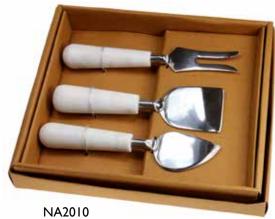

#### Cheese & food boards

Cool stone and the warm tones of natural wood make a perfect backdrop for the finest foods.

These are great statement pieces, guaranteed to create an impression and the mouse-themed cheese cutters simply add to the fun.

cheese set with marble handles