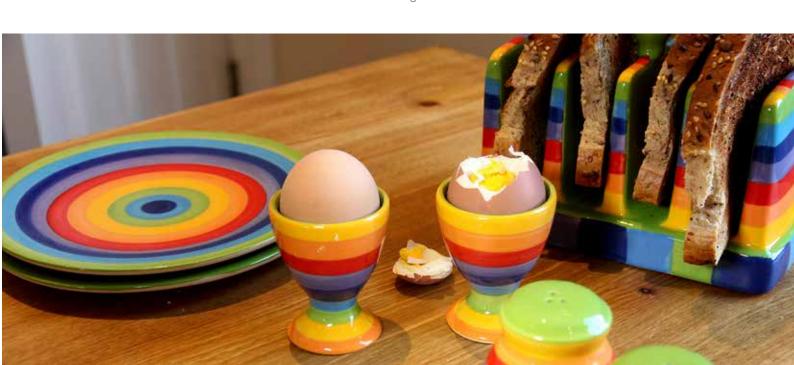

#### Bestselling range

KCOU801

tea for one, I4cm height

KCTU813

teapot - small, 12 cm height

teapot - large, I5cm height

KCJU800 jug 9cm

KCOUI00 sugar bowl

KCMU825

mug 10cm height

KCMU871 mug 10cm height

mug and spoon

KCMU897 mug 10cm height

mug 15cm height

KCAU800

large cup and saucer

rainbow espresso cup & saucer

KCCU808 cup and saucer bestseller

KCBU820 pasta bowl 22cm dia

large salad bowl 20cm dia

KCBU825

tapas bowl 10cm dia

KC1601 salt and pepper set

and white

hugging black

Egg cups

MAF24 tiger egg cup bestseller

MAF22 cheetah egg cup bestseller

SP1402 camper vans, 2 asst. blue & red

Mugs

KCMU901 vw camper van mugs blue and red asst