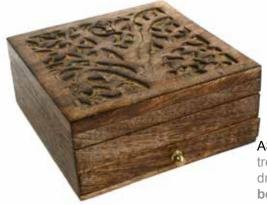

f 6 10cm square coasters



# Mango wood and sustainable crafts

India negotiated an exemption from the CITES rules banning trade in wood from endangered tree species. They did so to protect the livelihoods of thousand of artisans. Sheesham wood products now require a licence to prove the wood is sustainably sourced.

We recognise the need to protect the livelihoods of the craftsmen but over the past couple of years Shared Earth has worked steadily with our suppliers to help them make the phased switch away from Sheesham towards fastergrowing woods such as mango.





NA19733 trivets, 2 interlocking shapes 18 x 18cm



ASH2062 trivet, mandala pattern 20cm dia.



181916 abstract elephant trivet 17 x 19cm



trivet, swirly organic pattern 20cm dia.



ASH2060 trivet, pumpkin 20 x 20cm







ASH1922 tree motif jewellery box with drawer. 15.5 x 15.5 x 7cm bestseller

#### Mango wood



ASH19707 trivet, carved white 20 x 20cm



ASH19713
coasters set
butterflies x 4 13 x 13cm



ASH19706 trivet, carved white 20 x 20cm



ASH19714 coasters set, butterflies x 4 round 11.5cm



coasters set, white x4 10 x 10cm











#### Mango wood photoframes

Meeting the artisans is an important part of our work at Shared Earth. We check that working conditions are good, that no child labour is taking place, and a raft of other measures, to satisfy ourselves that we are buying a Fair Trade product. It is also great to watch the woodcarvers of Saharanpur busy at work; they have real craft skills!







ASH19709 white mandala circles frame for 6x4" photo 19 x 24cm

#### ASH19712

white flow