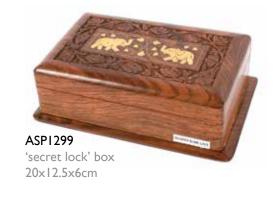

#### Secret lock boxes

Boxes with secret compartments and hidden openings have been written about since the Renaissance. Our secret lock boxes are from India and have an ingenious almost invisible sliding device to open them.

A brain teaser, handy container ... gateway to another dimension? You decide. Brilliant as gifts and great sellers, especially at Christmas.

bestseller

ASP082 'secret lock' box 15x12cm bestseller