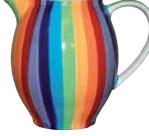

#### Bestselling range

KCOU801

tea for one, I4cm height

KCTU813

teapot - small, 12 cm height

teapot - large, I5cm height

KCJU800 jug 9cm

KCOUI00 sugar bowl