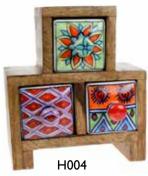

#### Ceramic drawer boxes

#### **Bestselling range**

Attractive and colourful ceramic drawers that are perfect for storing a hundred things! One of our bestselling ranges.

Spices, buttons, keys, trinkets, safety pins, habberdashery, knickknacks, bits & bobs ...

3 drawers 17x15x8cm

H008 6 drawers

22x22x9cm

32x29x9cm

15 drawers 24x20x8cm

H012 12 drawers 25×25×7cm

H015 6 drawers 26x25x12cm

3 drawers 25×13×10cm