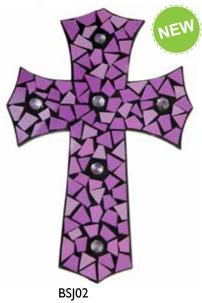

The vibrant and colourful crosses featured here are seen in the homes of Christians in Bali.

BSJ06 wooden cross, mosaic blue yellow 20x30cm

set of 4 coasters

set of 4 coasters bestseller

BSJ05 wooden cross, mosaic green yellow 20x30cm

wooden cross, mosaic purple 20x30cm