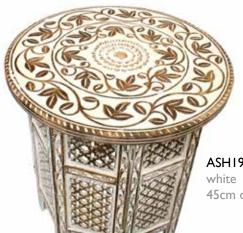

#### mango wood coffee tables

More classic carving skills from India's famous Saharanpur artisans packed into a fabulous collection of mango wood coffee tables.

ASH19701 turquoise 46cm dia, 45cm height

ASH19702 white 45cm dia, 47cm height

ASH19703 46cm dia, 46cm height

39cm dia, 39cm height

white 30cm dia, 41cm height

ASH1210 to fit 6x4" photo

ASH217 mixed wood frame to fit 7x5" photo

ASH1878
woodland creatures
coaster set
(coasters: 10 x 10cm)
bestseller