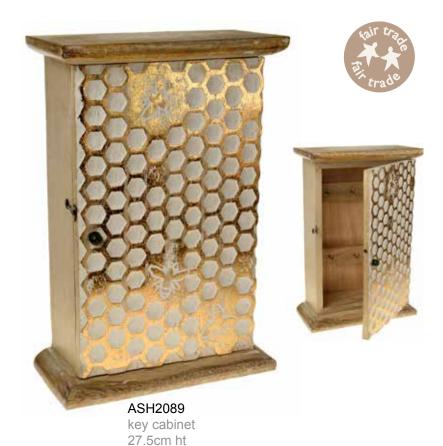

#### Mango wood honeycomb range

This beautiful new honeycomb themed range ticks every box! With everyone recognising how precious pollinators are to life on Earth these boxes, coasters and photoframes will strike a chord and make wonderful gifts.

A Fair Trade product made from sustainable mango wood in Saharanpur, India.

either for landscape or portrait photos

NB: All our photoframes can be used

ASH2094 photo frame 5x7"

honeycomb photo frame 4x6"

Honeycomb photo by Gavin Macintosh

ASH2093 set of 4 hexagonal coasters

ASH2091 trivet 20 x 23cm

ASH2087

trunk box 23x15x16cm

set of 6 10cm square coasters