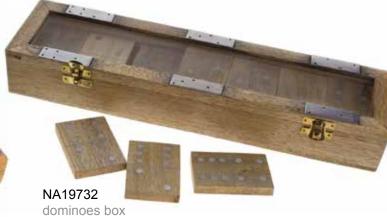

#### Chess, dice, dominoes ...

From small to large, to travel compact, all these chess sets are excellent quality, top class, handmade products. Skilful work!

boxed set with soapstone top & pieces 30cm bestseller