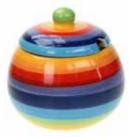

#### kitchen/bathroom

JCJU802

JCJU801 rainbow storage jar I4xI2cm

rainbow storage jar 18x14cm

KCSU800 rainbow soap dish

KC1600 oilburner bestseller

KC1605 money box bestseller

KC1602 large cat bowl