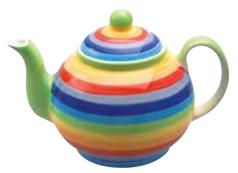

#### Bestselling range

KCOU801

tea for one, I4cm height

KCTU813

teapot - small, 12 cm height

teapot - large, I5cm height

KCJU800 jug 9cm

KCOUI00 sugar bowl