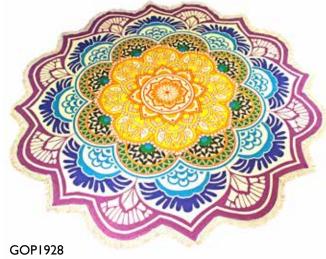

GOP1923 mandala black on white, 210 x230cm

mandala gold & black, 210 x230cm

GOP1926 mandala black on white, 210 x230cm

 $mandala\ pinks, 210\ x230cm$ 

mandala blue circle, 180 cm dia

mandala scalloped & tasseled 210 x230cm bestseller