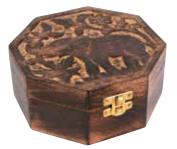

#### **Sheesham wood boxes**

Alongside our Indian jali carved boxes are a few items with inlaid brass

15×10×6cm bestseller

trinket box 6cm

ASP016 an excellent gift for men fifty-year calendar storage pot bestseller

ASH1433 trinket box 6cm

ASH1760 15×10×7cm