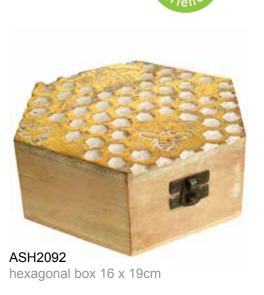

#### Mango wood honeycomb range

This beautiful new honeycomb themed range ticks every box! With everyone recognising how precious pollinators are to life on Earth these boxes, coasters and photoframes will strike a chord and make wonderful gifts.

ASH2093 set of 4 hexagonal coasters

ASH2091 trivet 20 x 23cm

ASH2087

trunk box 23x15x16cm

set of 6 10cm square coasters