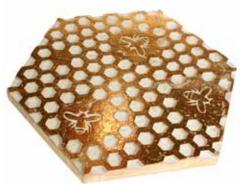

#### Mango wood honeycomb range

This beautiful new honeycomb themed range ticks every box! With everyone recognising how precious pollinators are to life on Earth these boxes, coasters and photoframes will strike a chord and make wonderful gifts.

ASH2093 set of 4 hexagonal coasters

ASH2091 trivet 20 x 23cm

ASH2087

trunk box 23x15x16cm

set of 6 10cm square coasters