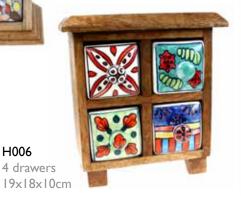

#### Ceramic drawer boxes

#### **Bestselling range**

Attractive and colourful ceramic drawers that are perfect for storing a hundred things! One of our bestselling ranges.

Spices, buttons, keys, trinkets, safety pins, habberdashery, knickknacks, bits & bobs ...

They are from a new Indian supplier which carries out regular audits of its social and environmental performance.

The wood used is mango wood and the ceramic drawers are all hand painted

H006

H013 12 drawers 31x25x10cm