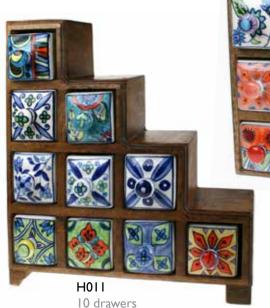

#### Ceramic drawer boxes

#### **Bestselling range**

Attractive and colourful ceramic drawers that are perfect for storing a hundred things! One of our bestselling ranges.

Spices, buttons, keys, trinkets, safety pins, habberdashery, knickknacks, bits & bobs ...

They are from a new Indian supplier which carries out regular audits of its social and environmental performance.

The wood used is mango wood and the ceramic drawers are all hand painted

H006

H013 12 drawers 31x25x10cm

3 drawers 17x15x8cm

H008 6 drawers

22x22x9cm

32x29x9cm

15 drawers 24x20x8cm

H012 12 drawers 25×25×7cm

H015 6 drawers 26x25x12cm

3 drawers 25×13×10cm