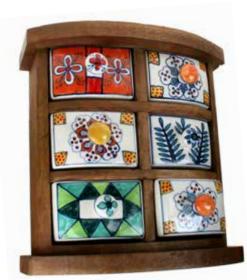

#### Ceramic drawer boxes

#### **Bestselling range**

Attractive and colourful ceramic drawers that are perfect for storing a hundred things! One of our bestselling ranges.

Spices, buttons, keys, trinkets, safety pins, habberdashery, knickknacks, bits & bobs ...

They are from a new Indian supplier which carries out regular audits of its social and environmental performance.

The wood used is mango wood and the ceramic drawers are all hand painted

H006

H013 12 drawers 31x25x10cm

3 drawers 17x15x8cm

H008 6 drawers

22x22x9cm

32x29x9cm

15 drawers 24x20x8cm

H012 12 drawers 25×25×7cm

H015 6 drawers 26x25x12cm

3 drawers 25×13×10cm