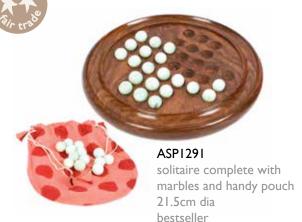

#### Chess, dice, dominoes ...

From small to large, to travel compact, all these chess sets are excellent quality, top class, handmade products. Skilful work!

boxed set with soapstone top & pieces 30cm bestseller