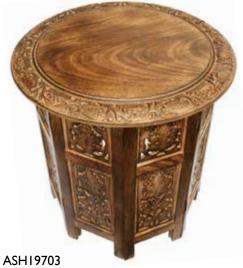

ASH19703 46cm dia, 46cm height

39cm dia, 39cm height

white 30cm dia, 41cm height

ASH1210 to fit 6x4" photo

ASH217 mixed wood frame to fit 7x5" photo

ASH1878
woodland creatures
coaster set
(coasters: 10 x 10cm)
bestseller