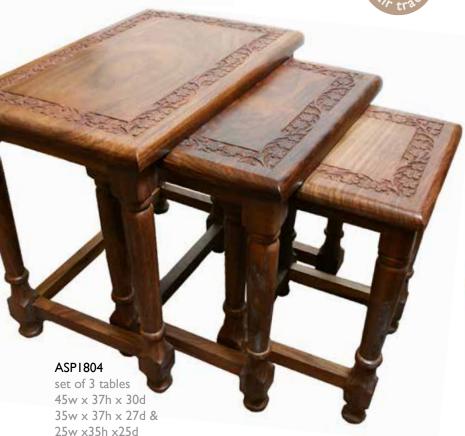

#### mango wood coffee tables

More classic carving skills from India's famous Saharanpur artisans packed into a fabulous collection of mango wood coffee tables.

ASH19701 turquoise 46cm dia, 45cm height

ASH19702 white 45cm dia, 47cm height

ASH19703 46cm dia, 46cm height

39cm dia, 39cm height

white 30cm dia, 41cm height

ASH1210 to fit 6x4" photo

ASH217 mixed wood frame to fit 7x5" photo

ASH1878
woodland creatures
coaster set
(coasters: 10 x 10cm)
bestseller