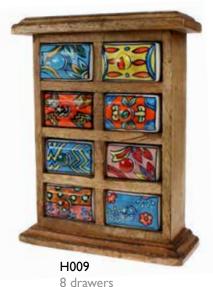

tom of the money boxes; you don't have to smash to reach your stash!



bestseller

TCMN831 post box 9x24cm bestseller





#### Ceramic drawer boxes

#### **Bestselling range**

Attractive and colourful ceramic drawers that are perfect for storing a hundred things! One of our bestselling ranges.

Spices, buttons, keys, trinkets, safety pins, habberdashery, knickknacks, bits & bobs ...

They are from a new Indian supplier which carries out regular audits of its social and environmental performance.

The wood used is mango wood and the ceramic drawers are all hand painted



H006

H013 12 drawers 31x25x10cm











3 drawers 17x15x8cm

H008 6 drawers

22x22x9cm





32x29x9cm











15 drawers 24x20x8cm

H012 12 drawers 25×25×7cm



H015 6 drawers 26x25x12cm



3 drawers 25×13×10cm



8 drawers 24×18×7cm



#### **Rainbow mosaics**

A life affirming cascade of fizzing colours, bright as a darting kingfisher, as pulsating and joyous as a parade.



RM02 curved plate sq 15cm





RM06 3x3" triple frame





RM04 set 4 coasters 10x10cm bestseller



RM05 6x4" frame



RM01 bowl 30x30cm



RM09 oval mirror 31x41cm



RM07 round mirror 40cm RM08 round mirror 50cm

#### **Mosaic mirrors**





RAD003 round 40cm green

round 40cm grey w yellow







red, blue, yellow, green

RAD006 round 60cm green, red, yellow, purple





These popular mosaics are handmade in Bali using coloured glass glued to either wood or ceramics.

The vibrant and colourful crosses featured here are seen in the homes of Christians in Bali.



BSJ06 wooden cross, mosaic blue yellow 20x30cm



set of 4