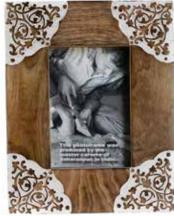

#### Mango wood photoframes

Meeting the artisans is an important part of our work at Shared Earth. We check that working conditions are good, that no child labour is taking place, and a raft of other measures, to satisfy ourselves that we are buying a Fair Trade product. It is also great to watch the woodcarvers of Saharanpur busy at work; they have real craft skills!

ASH19709 white mandala circles frame for 6x4" photo 19 x 24cm

#### ASH19712

white flowers frame for 5x7" photo 23 x 28cm

ASH19711 white corners frame for 6x4" photo 19 x 24cm

#### ASH19710

white leaves frame for 6x4" photo 19 x 24cm

ASH19715 white butterflies frame for 6x4" photo 18 x 24cm

ASH19716 white butterflies frame for 5x7" photo 20 x 26cm

ASH19730

2 drawer box for 15 x 10 x 20cm