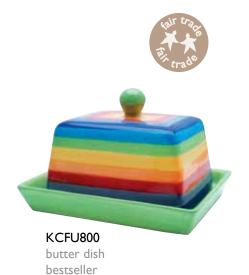

#### Bestselling range

KCOU801

tea for one, I4cm height

KCTU813

teapot - small, 12 cm height

teapot - large, I5cm height

KCJU800 jug 9cm

KCOUI00 sugar bowl

KCMU825

mug 10cm height

KCMU871 mug 10cm height

mug and spoon

KCMU897 mug 10cm height

mug 15cm height

KCAU800

large cup and saucer

rainbow espresso cup & saucer

KCCU808 cup and saucer bestseller

KCBU820 pasta bowl 22cm dia

large salad bowl 20cm dia

KCBU825

tapas bowl 10cm dia

KC1601 salt and pepper set