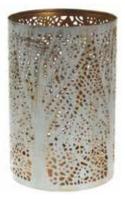

# **Filigree t-lite holders**

Placed in the middle of a space, these Indian t-lite holders look great. Place them against a wall and they transform the room, casting intricate lacework shadows that shift in the dancing flame of the candle. They make excellent gifts.

TARTNB01 white tree 9 x 10cm ht

TARTNB02 gold mandala 9 x 10cm ht

TARTNB04 pink swirl 9 x 9cm ht

TARTNB05 blue swirl 9 x 9cm ht

TARTNB06 white tree 10 x 15cm ht bestseller

TARTNB07 red mandala 10 x 15cm ht