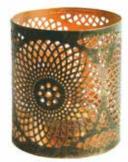

# **Filigree t-lite holders**

Placed in the middle of a space, these Indian t-lite holders look great. Place them against a wall and they transform the room, casting intricate lacework shadows that shift in the dancing flame of the candle. They make excellent gifts.

TARTNB793 black tree 16cm ht

TARTNB954A black circles & flowers 16cm ht

TARTNB913 turquoise thick trunk tree 16cm ht

TARTNB915 turquoise tree 16cm ht

TARTNB713 turquoise circles 16cm ht