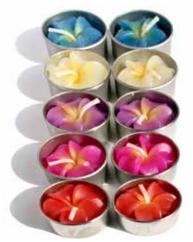

BARA200 hearts candles, assorted col. pink, purple, green, blue

BARF800 10 assorted flowers bestseller

BARF820 pack with 4 flowers, 3 asst. bestseller

BAY1801 multi-col. flower t-lites pack of 12

frangipani large t-lite pack of 3 assorted colours

BAY1800 multi-col. flower t-lites pack of 6

10 x waterlily

BASB1810 mini star candles, asst. col, pack of 5

BASB1800 mini shell candles, asst. col, pack of 5

mini

candles,

asst.col.

BASB800 elephants, mini hearts candles, pack of 5 asst. col, bestseller pack of 5