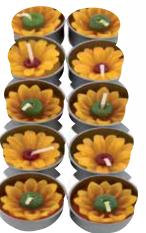

## **Coloured t-lites**

Excellent packaging, very well priced and just right for a small inexpensive gift..

BARF811 10x lotus

BARF805 10x sunflower

BARF821 10 x frangipani

BARF823  $10 \times \text{orchid}$ 