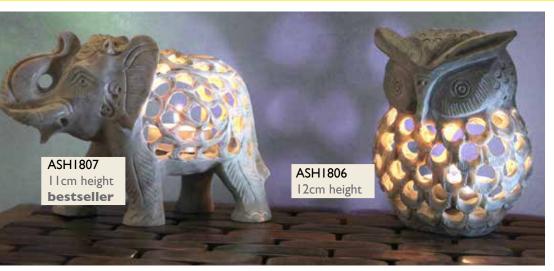

# Hand-carved soapstone

Our stone items are hand carved by the master craftsmen of Agra, descendants of the artisans who worked on the Taj Mahal.

These stone pieces are made from Palewa (grey) or Gorara (beige/brown) stone, so there can be interesting variations in the colour and patterns within the stone, making each product unique.

ASH1804 elephant circle

TAR 1932 t-lite holder 12x7cm height

TAR7911

ASH468 intricate elephant design

TAR1936 incense & candle holder elephant 6x6cm

TAR1934 oil burner leaf pattern **bestseller** 

TAR1933 oil burner elephant 10x10cm height