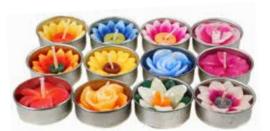

## **Coloured t-lites**

Excellent packaging, very well priced and just right for a small inexpensive gift..

BARF811 10x lotus

BARF805 10x sunflower

BARF821 10 x frangipani

BARF823  $10 \times \text{orchid}$ 

BARA200 hearts candles, assorted col. pink, purple, green, blue

BARF800 10 assorted flowers bestseller

BARF820 pack with 4 flowers, 3 asst. bestseller

BAY1801 multi-col. flower t-lites pack of 12

frangipani large t-lite pack of 3 assorted colours