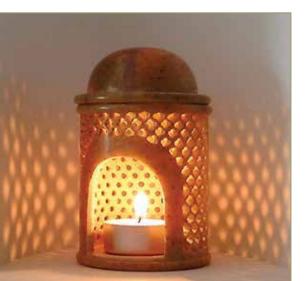

## Salt t-lite holders

Enjoy the warm natural glow of a flickering flame encased within a carved nugget of Himalayan salt.

PAK012 cylinder aroma lamp besteller

PAK017 t-lite holder heart shaped 10cm TOP SELLER

PAK010 salt t-lite holder 0.6-1kg TOP SELLER

PAK011 salt t-lite holder double 2-2.5kg

PAK031 aroma oil burner salt lamp, up to 1.5kg, side hole