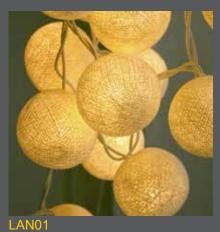

# Light strings

Every evening is a celebration with these lovely ball lights and lanterns!

Made from rattan or cotton, the balls are created by one of our Fair Trade producer groups in Thailand, who then also assemble the finished light strings.

LAN03 cotton ball, cream and pinks 20 lights

LAN11 rattan ball, multicol. 20 lights

cotton ball, cream 20 lights

LAN04 cotton ball, mutlicoloured 20 lights - bestseller

rattan ball, white 20 lights - bestseller