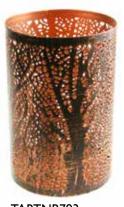

# **Filigree t-lite holders**

Placed in the middle of a space, these Indian t-lite holders look great. Place them against a wall and they transform the room, casting intricate lacework shadows that shift in the dancing flame of the candle. They make excellent gifts.

TARTNB793 black tree 16cm ht

TARTNB954A black circles & flowers 16cm ht

TARTNB913 turquoise thick trunk tree 16cm ht

TARTNB915 turquoise tree 16cm ht

TARTNB713 turquoise circles 16cm ht