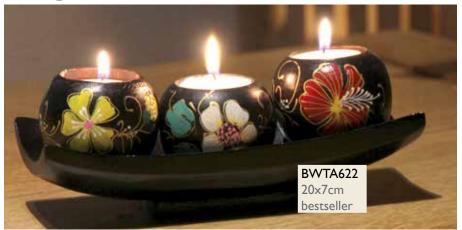

#### Handmade in Thailand

BVVTA606 painted mango wood t-lite holder. 8cm, with coloured t-lite

BWTA620 base 9x9cm

RTR1812 teak root,

small t-lite holder

Great Prices

**BWTA1809** heart-shaped t-lite holder, assorted