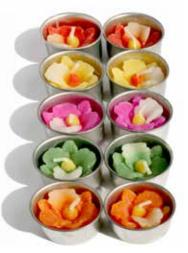

## **Coloured t-lites**

Excellent packaging, very well priced and just right for a small inexpensive gift..

BARF811 10x lotus

BARF805 10x sunflower

BARF821 10 x frangipani

BARF823  $10 \times \text{orchid}$ 

BARA200 hearts candles, assorted col. pink, purple, green, blue

BARF800 10 assorted flowers bestseller

BARF820 pack with 4 flowers, 3 asst. bestseller

BAY1801 multi-col. flower t-lites pack of 12

frangipani large t-lite pack of 3 assorted colours