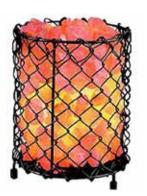

PAK009 metal wire bowl with chips 15cm bestseller

PAK018 metal grid bowl with salt chips 17.5cm height

PAK029 metal die cut cylinder with stars with salt chips 17cm height

PAK028 metal wire cylinder with salt chips I7m height