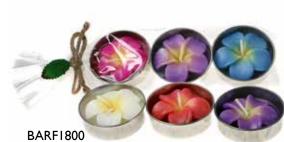

BARA200 hearts candles, assorted col. pink, purple, green, blue

BARF800 10 assorted flowers bestseller

BARF820 pack with 4 flowers, 3 asst. bestseller

BAY1801 multi-col. flower t-lites pack of 12

frangipani large t-lite pack of 3 assorted colours