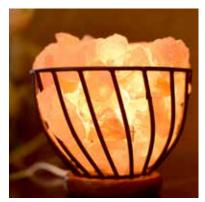

PAK009 metal wire bowl with chips 15cm bestseller

PAK018 metal grid bowl with salt chips 17.5cm height

PAK029 metal die cut cylinder with stars with salt chips 17cm height

PAK028 metal wire cylinder with salt chips I7m height