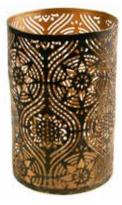

ASH1804 elephant circle

TAR 1932 t-lite holder 12x7cm height

TAR7911

ASH468 intricate elephant design

TAR1936 incense & candle holder elephant 6x6cm

TAR1934 oil burner leaf pattern **bestseller** 

TAR1933 oil burner elephant 10x10cm height

TAR1930 t-lite holder 10cm height

TAR024 TOP SELLER

Never leave burning candles or incense unattended. For use with T-lite candles only.