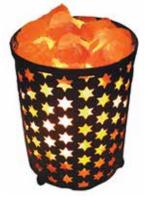

PAK009 metal wire bowl with chips 15cm bestseller

PAK018 metal grid bowl with salt chips 17.5cm height

PAK029 metal die cut cylinder with stars with salt chips 17cm height

PAK028 metal wire cylinder with salt chips I7m height