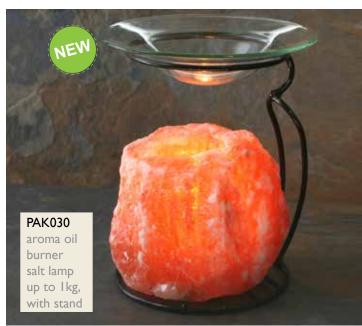

PAK010 salt t-lite holder 0.6-1kg TOP SELLER

PAK011 salt t-lite holder double 2-2.5kg

PAK031 aroma oil burner salt lamp, up to 1.5kg, side hole