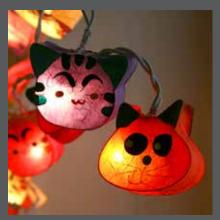

# Light strings

Every evening is a celebration with these lovely ball lights and lanterns!

Made from rattan or cotton, the balls are created by one of our Fair Trade producer groups in Thailand, who then also assemble the finished light strings.

LAN02 cotton ball, cream and browns 20 lights

LAN10 rattan ball, cream 20 lights

rattan stars, multicol. 20 lights

LAN16 paper lanterns, multicol. 20 lights - bestseller

LAN19 paper cats, multicol. 20 lights - bestseller