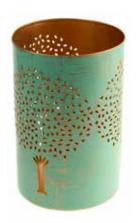

## Salt t-lite holders

Enjoy the warm natural glow of a flickering flame encased within a carved nugget of Himalayan salt.

PAK012 cylinder aroma lamp besteller

PAK017 t-lite holder heart shaped 10cm TOP SELLER

PAK010 salt t-lite holder 0.6-1kg TOP SELLER

PAK011 salt t-lite holder double 2-2.5kg

PAK031 aroma oil burner salt lamp, up to 1.5kg, side hole