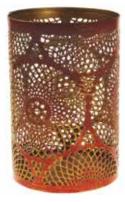

# **Filigree t-lite holders**

Placed in the middle of a space, these Indian t-lite holders look great. Place them against a wall and they transform the room, casting intricate lacework shadows that shift in the dancing flame of the candle. They make excellent gifts.

TARTNB793 black tree 16cm ht

TARTNB954A black circles & flowers 16cm ht

TARTNB913 turquoise thick trunk tree 16cm ht

TARTNB915 turquoise tree 16cm ht

TARTNB713 turquoise circles 16cm ht