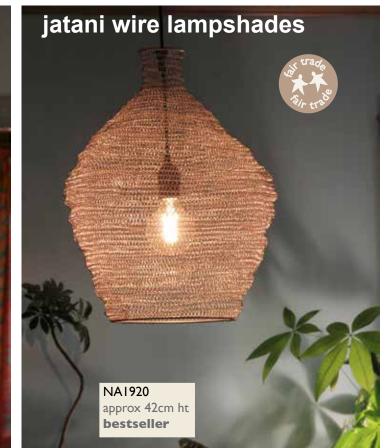

### Rattan lampshades from Bali

KIR01 and PARA01-3 are specially designed to show off large decorative LED light bulbs.

hedgehog lampshade 27cm dia

PRA06 / y porcupine lampshade 50cm ht

Jatani wire lampshades from India make a fabulous decorative statement in any room. Shape and exact length may vary as each

piece is unique.

KIROI onion lampshade 30cm ht

NA1921 approx 45cm ht

ASH1700 22cm

ASH1702 22cm

ASH1704 22cm