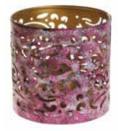

# **Filigree t-lite holders**

Placed in the middle of a space, these Indian t-lite holders look great. Place them against a wall and they transform the room, casting intricate lacework shadows that shift in the dancing flame of the candle. They make excellent gifts.

TARTNB01 white tree 9 x 10cm ht

TARTNB02 gold mandala 9 x 10cm ht

TARTNB04 pink swirl 9 x 9cm ht

TARTNB05 blue swirl 9 x 9cm ht

TARTNB06 white tree 10 x 15cm ht bestseller

TARTNB07 red mandala 10 x 15cm ht