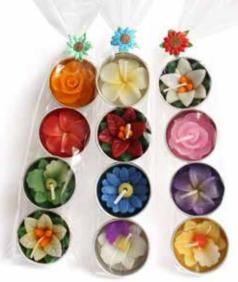

## **Coloured t-lites**

Excellent packaging, very well priced and just right for a small inexpensive gift..

BARF811 10x lotus

BARF805 10x sunflower

BARF821 10 x frangipani

BARF823  $10 \times \text{orchid}$ 

BARA200 hearts candles, assorted col. pink, purple, green, blue

BARF800 10 assorted flowers bestseller

BARF820 pack with 4 flowers, 3 asst. bestseller

BAY1801 multi-col. flower t-lites pack of 12

frangipani large t-lite pack of 3 assorted colours

BAY1800 multi-col. flower t-lites pack of 6

10 x waterlily

BASB1810 mini star candles, asst. col, pack of 5

BASB1800 mini shell candles, asst. col, pack of 5

mini

candles,

asst.col.

BASB800 elephants, mini hearts candles, pack of 5 asst. col, bestseller pack of 5