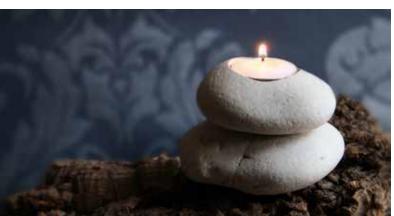

## Salt t-lite holders

Enjoy the warm natural glow of a flickering flame encased within a carved nugget of Himalayan salt.

PAK012 cylinder aroma lamp besteller

PAK017 t-lite holder heart shaped 10cm TOP SELLER