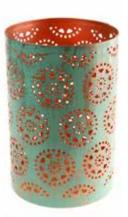

## Salt t-lite holders

Enjoy the warm natural glow of a flickering flame encased within a carved nugget of Himalayan salt.

PAK012 cylinder aroma lamp besteller

PAK017 t-lite holder heart shaped 10cm TOP SELLER

PAK010 salt t-lite holder 0.6-1kg TOP SELLER

PAK011 salt t-lite holder double 2-2.5kg

PAK031 aroma oil burner salt lamp, up to 1.5kg, side hole