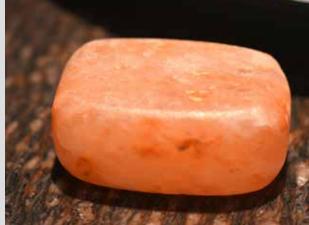

# Salt soap

This 100% rock salt 'soap' contains natural antibacterial properties. The unique pinkish hue is derived from trace elements including Iron, calcium, magnesium, and potassium.

This soap does not lather up, of course. It can be rubbed directly on to the skin or, for sensitive skin types, it can be rubbed in to the hand or on to a bath mitt and then applied to the skin. Alternatively it can be dropped into a bath for five minutes (remember to then let it dry). Salt soap is claimed to help alleviate the symptoms of a variety of dermatological conditions such as: eczema, acne, psoriasis, athlete's foot and dermatitis.

PAK016 heart-shaped salt soap 6cm (soap dish not included) PAK015 salt soap 9x5x3cm