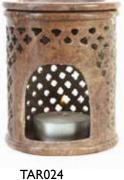

TAR1930 t-lite holder 10cm height

TAR024 TOP SELLER

Never leave burning candles or incense unattended. For use with T-lite candles only.