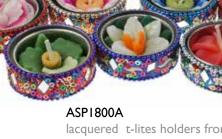

lacquered t-lites holders from India with t-lites from Thailand assorted col, set of 16

#### ASP1800B

lacquered t-lites holders with t-lites assorted col, set of 80

BASB1803 3 large t-lites: elephant, cat, tortoise

BASB1801 4 mini candles: rabbit, elephant, cat, tortoise

bestseller

BASB1802 5 mini cat candles bestseller