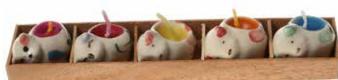

BAY1800 multi-col. flower t-lites pack of 6

10 x waterlily

BASB1810 mini star candles, asst. col, pack of 5

BASB1800 mini shell candles, asst. col, pack of 5

mini

candles,

asst.col.

BASB800 elephants, mini hearts candles, pack of 5 asst. col, bestseller pack of 5