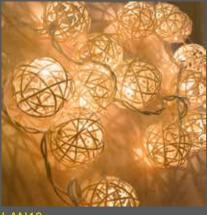

# Light strings

Every evening is a celebration with these lovely ball lights and lanterns!

Made from rattan or cotton, the balls are created by one of our Fair Trade producer groups in Thailand, who then also assemble the finished light strings.

LAN02 cotton ball, cream and browns 20 lights

LAN10 rattan ball, cream 20 lights

rattan stars, multicol. 20 lights

LAN16 paper lanterns, multicol. 20 lights - bestseller

LAN19 paper cats, multicol. 20 lights - bestseller