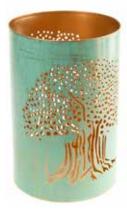

## Salt t-lite holders

Enjoy the warm natural glow of a flickering flame encased within a carved nugget of Himalayan salt.

PAK012 cylinder aroma lamp besteller

PAK017 t-lite holder heart shaped 10cm TOP SELLER

PAK010 salt t-lite holder 0.6-1kg TOP SELLER

PAK011 salt t-lite holder double 2-2.5kg

PAK031 aroma oil burner salt lamp, up to 1.5kg, side hole