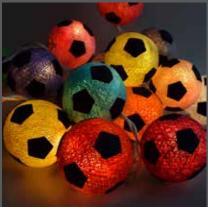

# Light strings

Every evening is a celebration with these lovely ball lights and lanterns!

Made from rattan or cotton, the balls are created by one of our Fair Trade producer groups in Thailand, who then also assemble the finished light strings.

LAN03 cotton ball, cream and pinks 20 lights

LAN11 rattan ball, multicol. 20 lights

cotton ball, cream 20 lights

LAN04 cotton ball, mutlicoloured 20 lights - bestseller

rattan ball, white 20 lights - bestseller