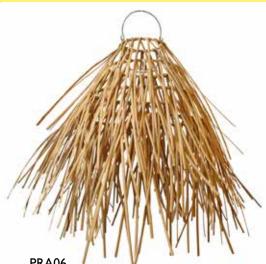

### Rattan lampshades from Bali

KIR01 and PARA01-3 are specially designed to show off large decorative LED light bulbs.

hedgehog lampshade 27cm dia

PRA06 / y porcupine lampshade 50cm ht

Jatani wire lampshades from India make a fabulous decorative statement in any room. Shape and exact length may vary as each

piece is unique.

KIROI onion lampshade 30cm ht

NA1921 approx 45cm ht

ASH1700 22cm

ASH1702 22cm

ASH1704 22cm