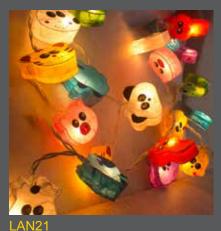

# Light strings

Every evening is a celebration with these lovely ball lights and lanterns!

Made from rattan or cotton, the balls are created by one of our Fair Trade producer groups in Thailand, who then also assemble the finished light strings.

LAN02 cotton ball, cream and browns 20 lights

LAN10 rattan ball, cream 20 lights

rattan stars, multicol. 20 lights

LAN16 paper lanterns, multicol. 20 lights - bestseller

LAN19 paper cats, multicol. 20 lights - bestseller