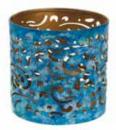

# **Filigree t-lite holders**

Placed in the middle of a space, these Indian t-lite holders look great. Place them against a wall and they transform the room, casting intricate lacework shadows that shift in the dancing flame of the candle. They make excellent gifts.

TARTNB01 white tree 9 x 10cm ht

TARTNB02 gold mandala 9 x 10cm ht

TARTNB04 pink swirl 9 x 9cm ht

TARTNB05 blue swirl 9 x 9cm ht

TARTNB06 white tree 10 x 15cm ht bestseller

TARTNB07 red mandala 10 x 15cm ht