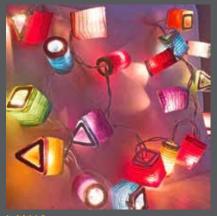

# Light strings

Every evening is a celebration with these lovely ball lights and lanterns!

Made from rattan or cotton, the balls are created by one of our Fair Trade producer groups in Thailand, who then also assemble the finished light strings.

LAN02 cotton ball, cream and browns 20 lights

LAN10 rattan ball, cream 20 lights

rattan stars, multicol. 20 lights

LAN16 paper lanterns, multicol. 20 lights - bestseller

LAN19 paper cats, multicol. 20 lights - bestseller

0

LAN17 paper lanterns, gift wrap papers 20 lights

LAN20 paper elephants, multicol. 20 lights

LAN18 paper stars & moons, multicol. 20 lights

paper asst animals, multicol. 20 lights