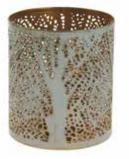

# **Filigree t-lite holders**

Placed in the middle of a space, these Indian t-lite holders look great. Place them against a wall and they transform the room, casting intricate lacework shadows that shift in the dancing flame of the candle. They make excellent gifts.

TARTNB01 white tree 9 x 10cm ht

TARTNB02 gold mandala 9 x 10cm ht

TARTNB04 pink swirl 9 x 9cm ht

TARTNB05 blue swirl 9 x 9cm ht

TARTNB06 white tree 10 x 15cm ht bestseller

TARTNB07 red mandala 10 x 15cm ht