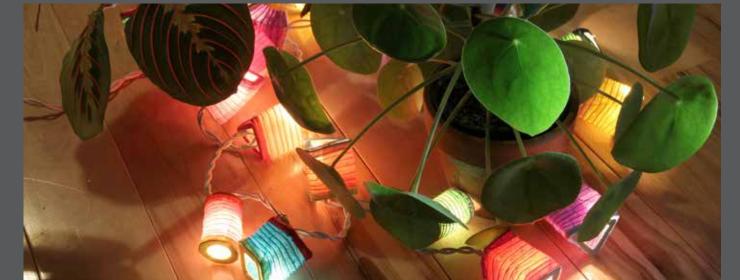

# Light strings

Every evening is a celebration with these lovely ball lights and lanterns!

Made from rattan or cotton, the balls are created by one of our Fair Trade producer groups in Thailand, who then also assemble the finished light strings.

LAN03 cotton ball, cream and pinks 20 lights

LAN11 rattan ball, multicol. 20 lights

cotton ball, cream 20 lights

LAN04 cotton ball, mutlicoloured 20 lights - bestseller

rattan ball, white 20 lights - bestseller

LAN02 cotton ball, cream and browns 20 lights

LAN10 rattan ball, cream 20 lights

rattan stars, multicol. 20 lights

LAN16 paper lanterns, multicol. 20 lights - bestseller

LAN19 paper cats, multicol. 20 lights - bestseller

0

LAN17 paper lanterns, gift wrap papers 20 lights

LAN20 paper elephants, multicol. 20 lights

LAN18 paper stars & moons, multicol. 20 lights

paper asst animals, multicol. 20 lights