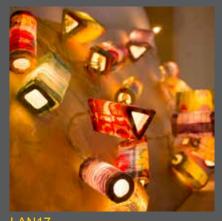

# Light strings

Every evening is a celebration with these lovely ball lights and lanterns!

Made from rattan or cotton, the balls are created by one of our Fair Trade producer groups in Thailand, who then also assemble the finished light strings.

LAN02 cotton ball, cream and browns 20 lights

LAN10 rattan ball, cream 20 lights

rattan stars, multicol. 20 lights

LAN16 paper lanterns, multicol. 20 lights - bestseller

LAN19 paper cats, multicol. 20 lights - bestseller