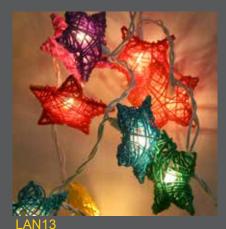

# Light strings

Every evening is a celebration with these lovely ball lights and lanterns!

Made from rattan or cotton, the balls are created by one of our Fair Trade producer groups in Thailand, who then also assemble the finished light strings.

LAN02 cotton ball, cream and browns 20 lights

LAN10 rattan ball, cream 20 lights

rattan stars, multicol. 20 lights

LAN16 paper lanterns, multicol. 20 lights - bestseller

LAN19 paper cats, multicol. 20 lights - bestseller