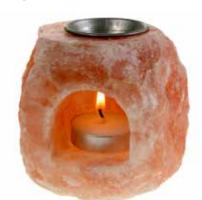

## Salt t-lite holders

Enjoy the warm natural glow of a flickering flame encased within a carved nugget of Himalayan salt.

PAK012 cylinder aroma lamp besteller

PAK017 t-lite holder heart shaped 10cm TOP SELLER

PAK010 salt t-lite holder 0.6-1kg TOP SELLER

PAK011 salt t-lite holder double 2-2.5kg

PAK031 aroma oil burner salt lamp, up to 1.5kg, side hole