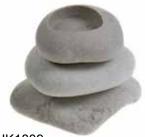

col, set of 16

#### ASP1800B

lacquered t-lites holders with t-lites assorted col, set of 80



BASB1803 3 large t-lites: elephant, cat, tortoise



BASB1801 4 mini candles: rabbit, elephant, cat, tortoise



bestseller

BASB1802 5 mini cat candles bestseller



# Mango Wood t-lite holders



#### Handmade in Thailand



BVVTA606 painted mango wood t-lite holder. 8cm, with coloured t-lite



BWTA620 base 9x9cm

RTR1812 teak root,

small t-lite holder

Great Prices

**BWTA1809** heart-shaped t-lite holder, assorted

Never leave burning candles unattended. Take care when arranging product to ensure it is stable and the wood holders are not in contact with or positioned directly above candle flame.





MSCVTAR01 votive candle holders, set of 3





IEV

KJK1808 2 tier pebble t-lite holder



KJK1809 3 tier pebble t-lite holder