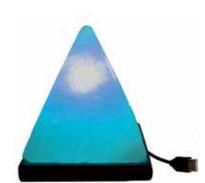

## **USB colour shifting salt lamps**

With a colour shifting LED bulb and a USB connector instead of the standard plug, these salt lamps can be plugged into the USB drive on your computer or other device.