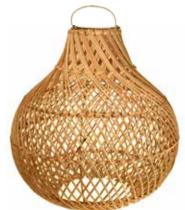

### Rattan lampshades from Bali

KIR01 and PARA01-3 are specially designed to show off large decorative LED light bulbs.

hedgehog lampshade 27cm dia

PRA06 / y porcupine lampshade 50cm ht

Jatani wire lampshades from India make a fabulous decorative statement in any room. Shape and exact length may vary as each

piece is unique.

KIROI onion lampshade 30cm ht

NA1921 approx 45cm ht

ASH1700 22cm

ASH1702 22cm

ASH1704 22cm