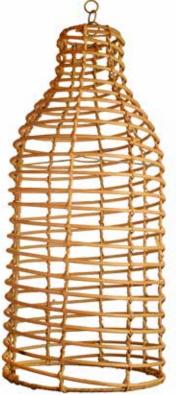

### Rattan lampshades from Bali

KIR01 and PARA01-3 are specially designed to show off large decorative LED light bulbs.

hedgehog lampshade 27cm dia

PRA06 / y porcupine lampshade 50cm ht

Jatani wire lampshades from India make a fabulous decorative statement in any room. Shape and exact length may vary as each

piece is unique.

KIROI onion lampshade 30cm ht

NA1921 approx 45cm ht

ASH1700 22cm

ASH1702 22cm

ASH1704 22cm