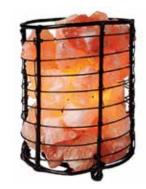

PAK009 metal wire bowl with chips 15cm bestseller

PAK018 metal grid bowl with salt chips 17.5cm height

PAK029 metal die cut cylinder with stars with salt chips 17cm height

PAK028 metal wire cylinder with salt chips I7m height