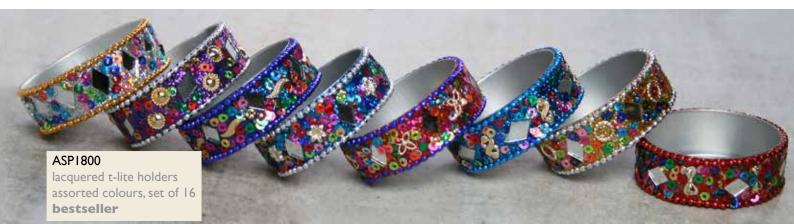

lacquered t-lites holders from India with t-lites from Thailand assorted col, set of 16