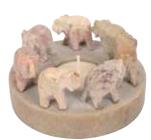

BAY1800 multi-col. flower t-lites pack of 6

10 x waterlily

BASB1810 mini star candles, asst. col, pack of 5

BASB1800 mini shell candles, asst. col, pack of 5

mini

candles,

asst.col.

BASB800 elephants, mini hearts candles, pack of 5 asst. col, bestseller pack of 5