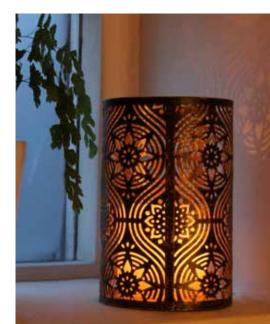

# **Filigree t-lite holders**

Placed in the middle of a space, these Indian t-lite holders look great. Place them against a wall and they transform the room, casting intricate lacework shadows that shift in the dancing flame of the candle. They make excellent gifts.