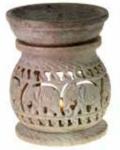

# Hand-carved soapstone

Our stone items are hand carved by the master craftsmen of Agra, descendants of the artisans who worked on the Taj Mahal.

These stone pieces are made from Palewa (grey) or Gorara (beige/brown) stone, so there can be interesting variations in the colour and patterns within the stone, making each product unique.

ASH1804 elephant circle

TAR 1932 t-lite holder 12x7cm height

TAR7911

ASH468 intricate elephant design

TAR1936 incense & candle holder elephant 6x6cm

TAR1934 oil burner leaf pattern **bestseller** 

TAR1933 oil burner elephant 10x10cm height