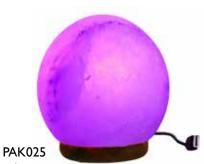

PAK014 0.4-0.6kg TOP SELLER

sphere 9-10cm dia

PAK024 pyramid 9-10cm ht

ovoid/egg shape 9-10cm ht

PAK020 1.5-2kg bestseller

PAK027 salt column in metal cylinder I 0cm ht