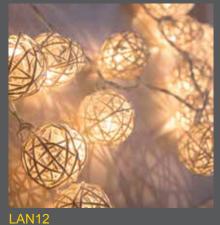

# Light strings

Every evening is a celebration with these lovely ball lights and lanterns!

Made from rattan or cotton, the balls are created by one of our Fair Trade producer groups in Thailand, who then also assemble the finished light strings.

LAN03 cotton ball, cream and pinks 20 lights

LAN11 rattan ball, multicol. 20 lights

cotton ball, cream 20 lights

LAN04 cotton ball, mutlicoloured 20 lights - bestseller

rattan ball, white 20 lights - bestseller