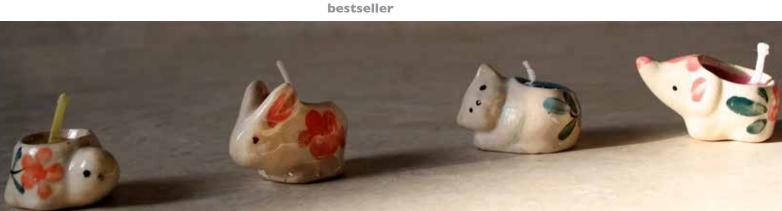

#### ASP1800B

lacquered t-lites holders with t-lites assorted col, set of 80

BASB1803 3 large t-lites: elephant, cat, tortoise

BASB1801 4 mini candles: rabbit, elephant, cat, tortoise

bestseller

BASB1802 5 mini cat candles bestseller