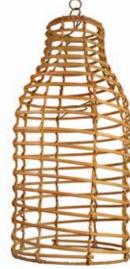

### Rattan lampshades from Bali

KIR01 and PARA01-3 are specially designed to show off large decorative LED light bulbs.

hedgehog lampshade 27cm dia

PRA06 / y porcupine lampshade 50cm ht

Jatani wire lampshades from India make a fabulous decorative statement in any room. Shape and exact length may vary as each