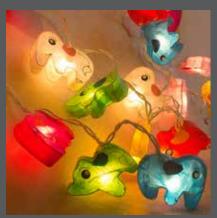

# Light strings

Every evening is a celebration with these lovely ball lights and lanterns!

Made from rattan or cotton, the balls are created by one of our Fair Trade producer groups in Thailand, who then also assemble the finished light strings.

0

LAN17 paper lanterns, gift wrap papers 20 lights

LAN20 paper elephants, multicol. 20 lights

LAN18 paper stars & moons, multicol. 20 lights

paper asst animals, multicol. 20 lights