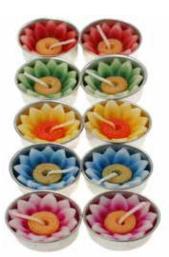

## **Coloured t-lites**

Excellent packaging, very well priced and just right for a small inexpensive gift..

BARF811 10x lotus

BARF805 10x sunflower

BARF821 10 x frangipani

BARF823  $10 \times \text{orchid}$ 

BARA200 hearts candles, assorted col. pink, purple, green, blue

BARF800 10 assorted flowers bestseller

BARF820 pack with 4 flowers, 3 asst. bestseller

BAY1801 multi-col. flower t-lites pack of 12

frangipani large t-lite pack of 3 assorted colours