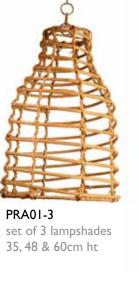

### Rattan lampshades from Bali

KIR01 and PARA01-3 are specially designed to show off large decorative LED light bulbs.

hedgehog lampshade 27cm dia

PRA06 / y porcupine lampshade 50cm ht

Jatani wire lampshades from India make a fabulous decorative statement in any room. Shape and exact length may vary as each