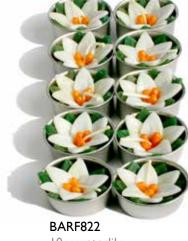

BAY1800 multi-col. flower t-lites pack of 6

10 x waterlily

BASB1810 mini star candles, asst. col, pack of 5

BASB1800 mini shell candles, asst. col, pack of 5

mini

candles,

asst.col.

BASB800 elephants, mini hearts candles, pack of 5 asst. col, bestseller pack of 5