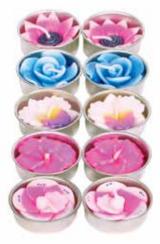

## **Coloured t-lites**

Excellent packaging, very well priced and just right for a small inexpensive gift..

BARF811 10x lotus

BARF805 10x sunflower

BARF821 10 x frangipani

BARF823  $10 \times \text{orchid}$ 

BARA200 hearts candles, assorted col. pink, purple, green, blue

BARF800 10 assorted flowers bestseller

BARF820 pack with 4 flowers, 3 asst. bestseller

BAY1801 multi-col. flower t-lites pack of 12

frangipani large t-lite pack of 3 assorted colours

BAY1800 multi-col. flower t-lites pack of 6

10 x waterlily

BASB1810 mini star candles, asst. col, pack of 5

BASB1800 mini shell candles, asst. col, pack of 5

mini

candles,

asst.col.

BASB800 elephants, mini hearts candles, pack of 5 asst. col, bestseller pack of 5