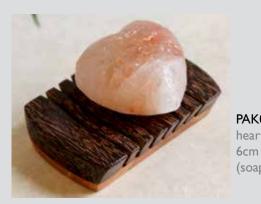

# Salt soap

This 100% rock salt 'soap' contains natural antibacterial properties. The unique pinkish hue is derived from trace elements including Iron, calcium, magnesium, and potassium.

This soap does not lather up, of course. It can be rubbed directly on to the skin or, for sensitive skin types, it can be rubbed in to the hand or on to a bath mitt and then applied to the skin. Alternatively it can be dropped into a bath for five minutes (remember to then let it dry). Salt soap is claimed to help alleviate the symptoms of a variety of dermatological conditions such as: eczema, acne, psoriasis, athlete's foot and dermatitis.

PAK016 heart-shaped salt soap 6cm (soap dish not included) PAK015 salt soap 9x5x3cm