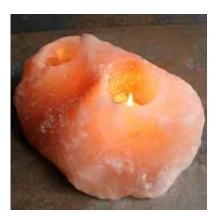

## Salt t-lite holders

Enjoy the warm natural glow of a flickering flame encased within a carved nugget of Himalayan salt.

PAK012 cylinder aroma lamp besteller

PAK017 t-lite holder heart shaped 10cm TOP SELLER