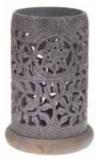

## Salt t-lite holders

Enjoy the warm natural glow of a flickering flame encased within a carved nugget of Himalayan salt.

PAK012 cylinder aroma lamp besteller

PAK017 t-lite holder heart shaped 10cm TOP SELLER