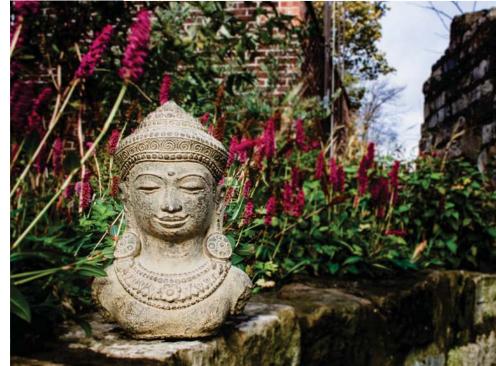

# Sandstone Buddhas

If left outdoors, these sandstone cast Buddhas and other pieces will retain their brightness for years. Eventually they will probably grow a rich living patina of moss and lichen, blending in with other garden plants (our MD comments "one in my garden for 12 months – as good as new". We'll report further next year!). They can of course also be used indoors.

NS1971 Buddha 17cm gold

NS1973 Buddha 31cm gold

32cm gold

NS1970 Buddha 17cm silver

NS1972 Buddha 31cm silver

NS1974 Buddha with t-lite 32cm silver