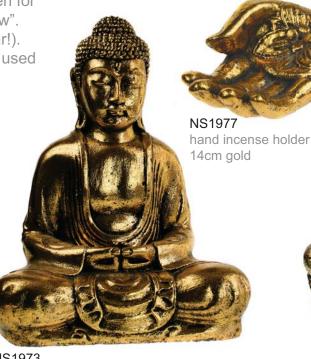

# Sandstone Buddhas

If left outdoors, these sandstone cast Buddhas and other pieces will retain their brightness for years. Eventually they will probably grow a rich living patina of moss and lichen, blending in with other garden plants (our MD comments "one in my garden for 12 months – as good as new". We'll report further next year!). They can of course also be used indoors.

NS1971 Buddha 17cm gold

NS1973 Buddha 31cm gold

32cm gold

NS1970 Buddha 17cm silver

NS1972 Buddha 31cm silver

NS1974 Buddha with t-lite 32cm silver