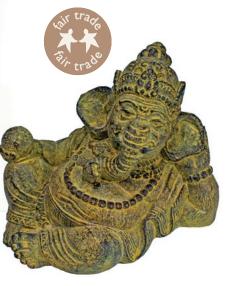

## Sandstone Buddhas and Ganeshas

These sandstone buddhas and gods are made in a small workshop in rural Bali – they're great both indoors and out, are well priced and extremely popular. We recommend them.

NUG022 sandstone Buddha 22cm ht.

NUG020 sandstone Buddha 16cm ht.

NUG021 sandstone Buddha 21cm ht.

NUG023 sandstone Ganesha with book

NUG024 sandstone Ganesha reclining

NUG001 sandstone & resin, 33cm height bestseller

NUG002 sandstone & resin, 25cm height bestseller

NUG003 sandstone & resin, 30cm height

NUG004 sandstone & resin, 20cm height TOP SELLER