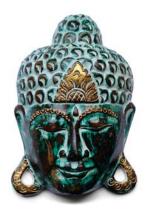

GANE10B Buddha, wood blue 23x10x40cm

GANE10G Buddha, wood green 23x10x40cm

GANE10W Buddha, wood white 23x10x40cm

GANE09B Buddha mask, blue 20x8x30cm

GANE09G Buddha mask, green 20x8x30cm

GANE09W Buddha mask, white 20x8x30cm