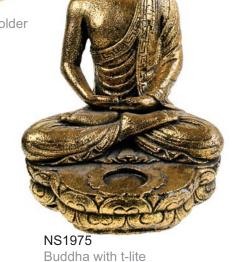

# Sandstone Buddhas

If left outdoors, these sandstone cast Buddhas and other pieces will retain their brightness for years. Eventually they will probably grow a rich living patina of moss and lichen, blending in with other garden plants (our MD comments "one in my garden for 12 months – as good as new". We'll report further next year!). They can of course also be used indoors.

NS1971 Buddha 17cm gold

NS1973 Buddha 31cm gold

32cm gold

NS1970 Buddha 17cm silver

NS1972 Buddha 31cm silver

NS1974 Buddha with t-lite 32cm silver