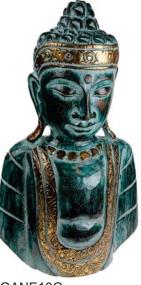

### Hand carved wood Buddha figures

GANE05 Buddha, wood with wall 30cm ht, silver

GANE06 Buddha, wood with wall 30cm ht, gold

GANE01
Buddha
50cm silver

GANE03 Buddha 40cm silver

GANE04 Buddha 40cm gold

NUG008 Ganesha incense holder 21cm ht bestseller