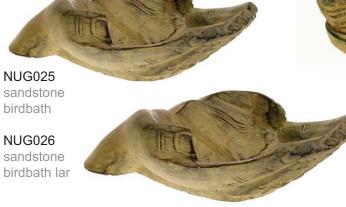

## Sandstone Buddhas and Ganeshas

These sandstone buddhas and gods are made in a small workshop in rural Bali – they're great both indoors and out, are well priced and extremely popular. We recommend them.

NUG022 sandstone Buddha 22cm ht.

NUG020 sandstone Buddha 16cm ht.

NUG021 sandstone Buddha 21cm ht.

NUG023 sandstone Ganesha with book

NUG024 sandstone Ganesha reclining

NUG001 sandstone & resin, 33cm height bestseller

NUG002 sandstone & resin, 25cm height bestseller

NUG003 sandstone & resin, 30cm height

NUG004 sandstone & resin, 20cm height TOP SELLER