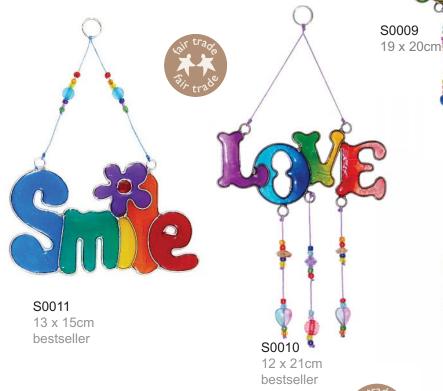

### **Suncatchers**

Start your day with a happy thought! And through the day too of course. In the window, these suncatchers dazzle and shine, reminding you that peace, love, happiness and a smile on your face will make all the difference to your life! And from another point of view, these suncatchers are excellent sellers, which should bring a smile and happiness to our customers who stock them.