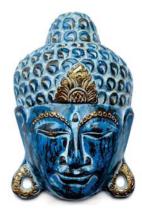

GANE10B Buddha, wood blue 23x10x40cm

GANE10G Buddha, wood green 23x10x40cm

GANE10W Buddha, wood white 23x10x40cm

GANE09B Buddha mask, blue 20x8x30cm

GANE09G Buddha mask, green 20x8x30cm

GANE09W Buddha mask, white 20x8x30cm