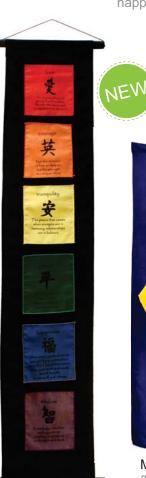

MBC1800 family are like branches 120x34cm

MBC1801 Buddha: the way to happiness

MBC25 banner paradox green

MBC26 banner never give up dk green

MBC29 banner love, courage etc

MBC22 flower mandala hanging. 110 x 90cm

MBC33 hanging om tibetan 110 x 90cm

set of 6