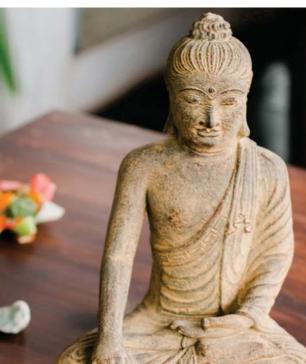

## Sandstone Buddhas and Ganeshas

These sandstone buddhas and gods are made in a small workshop in rural Bali – they're great both indoors and out, are well priced and extremely popular. We recommend them.

NUG022 sandstone Buddha 22cm ht.

NUG020 sandstone Buddha 16cm ht.

NUG021 sandstone Buddha 21cm ht.

NUG023 sandstone Ganesha with book

NUG024 sandstone Ganesha reclining

NUG001 sandstone & resin, 33cm height bestseller

NUG002 sandstone & resin, 25cm height bestseller

NUG003 sandstone & resin, 30cm height

NUG004 sandstone & resin, 20cm height TOP SELLER

# Sandstone Buddhas

If left outdoors, these sandstone cast Buddhas and other pieces will retain their brightness for years. Eventually they will probably grow a rich living patina of moss and lichen, blending in with other garden plants (our MD comments "one in my garden for 12 months – as good as new". We'll report further next year!). They can of course also be used indoors.

NS1971 Buddha 17cm gold

NS1973 Buddha 31cm gold

32cm gold

NS1970 Buddha 17cm silver

NS1972 Buddha 31cm silver

NS1974 Buddha with t-lite 32cm silver