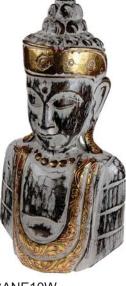

### Hand carved wood Buddha figures

GANE05 Buddha, wood with wall 30cm ht, silver

GANE06 Buddha, wood with wall 30cm ht, gold

GANE01
Buddha
50cm silver

GANE03 Buddha 40cm silver

GANE04 Buddha 40cm gold

NUG008 Ganesha incense holder 21cm ht bestseller