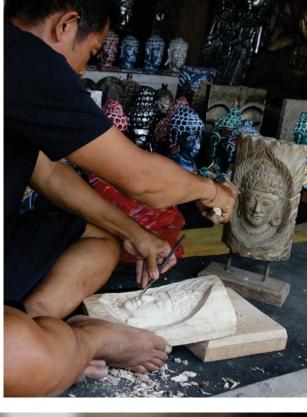

GANE08B Buddha face, wood blue 22x10x48cm

In his roadside workshop in the hills north of Tegalalang in Bali Nyoman Suarmu works calmly, ignoring the occasional passing motorbikes. His eyes dart up and down constantly. Checking the master carving, he alters the path of the chisel as he chips away.

Watching a master craftsperson at work is a joy.

In a world of plastic moulded objects these carvings represent a more personal, thoughtful and sustainable way of producing art, in keeping with the Buddha figures themselves.