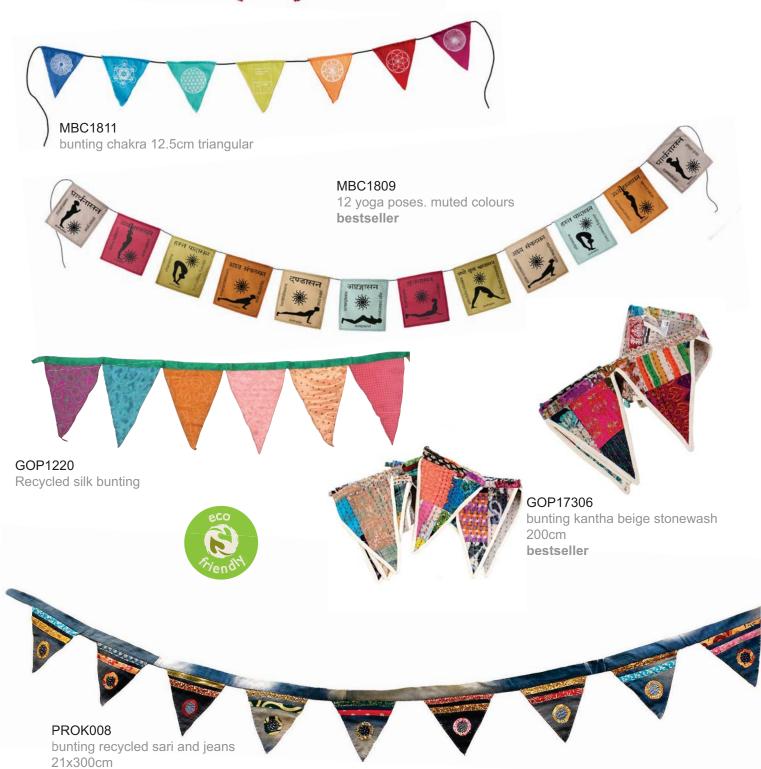

### **Chakra bunting** and banners

We hope you like these new chakra banners and hangings, newly arrived from Bali.

chakra bunting each flag is 13.5 x 15.5cm

chakra bunting each flag is 26 x 34cm

MBC34 hanging om lotus 90x100cm

MBC35 hanging chakra 90x105cm

MBC23 chakra hanging black 180 x 35cm bestseller

MBC30 chakra hanging white 120x20cm

**MBC31** chakra hanging multi col 115X23cm

### **Tibetan Prayer Flags**

Our prayer flags are made by Tibetan refugees living in India.

Prayer flags are colourful rectangular cloths often found strung along mountain passes and paths high in the Himalayas. The five colours represent the five ele-

### **Bunting**

Sales of this handmade bunting supports Karm Marg, a home for street children near New Delhi.