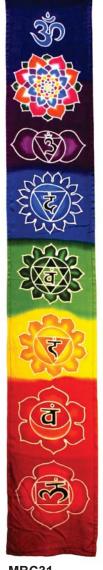

### **Chakra bunting** and banners

We hope you like these new chakra banners and hangings, newly arrived from Bali.

chakra bunting each flag is 13.5 x 15.5cm

chakra bunting each flag is 26 x 34cm

MBC34 hanging om lotus 90x100cm

MBC35 hanging chakra 90x105cm

MBC23 chakra hanging black 180 x 35cm bestseller

MBC30 chakra hanging white 120x20cm

**MBC31** chakra hanging multi col 115X23cm