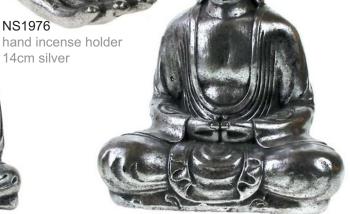

# Sandstone Buddhas

If left outdoors, these sandstone cast Buddhas and other pieces will retain their brightness for years. Eventually they will probably grow a rich living patina of moss and lichen, blending in with other garden plants (our MD comments "one in my garden for 12 months – as good as new". We'll report further next year!). They can of course also be used indoors.

NS1971 Buddha 17cm gold

NS1973 Buddha 31cm gold

32cm gold

NS1970 Buddha 17cm silver

NS1972 Buddha 31cm silver

NS1974 Buddha with t-lite 32cm silver