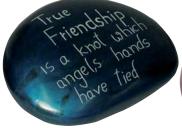

These are made from palewa stone, with inspirational sayings hand-engraved into the surface. Brilliant gifts for both men and women.All approx 9x7cm.

TAR1414 bestseller

TAR1415

TAR14088

TAR1394 bestseller

# Sentiment pebbles

Our sentiment pebbles are made by specialist producer groups in Agra, the hub of stone craftsmanship in India.

TAR0167
TOP SELLER

TAR1408 bestseller

TAR14085 bestseller

**TAR2123** 

TAR14007