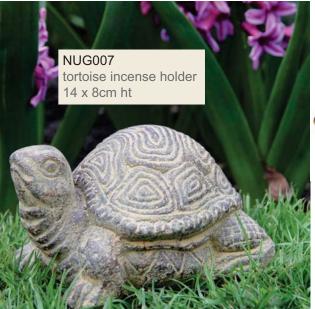

# Sandstone Buddhas

If left outdoors, these sandstone cast Buddhas and other pieces will retain their brightness for years. Eventually they will probably grow a rich living patina of moss and lichen, blending in with other garden plants (our MD comments "one in my garden for 12 months – as good as new". We'll report further next year!). They can of course also be used indoors.

NS1971 Buddha 17cm gold

NS1973 Buddha 31cm gold

32cm gold

NS1970 Buddha 17cm silver

NS1972 Buddha 31cm silver

NS1974 Buddha with t-lite 32cm silver