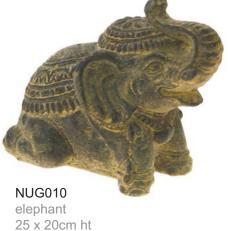

## Sandstone Buddhas and Ganeshas

These sandstone buddhas and gods are made in a small workshop in rural Bali – they're great both indoors and out, are well priced and extremely popular. We recommend them.

NUG022 sandstone Buddha 22cm ht.

NUG020 sandstone Buddha 16cm ht.

NUG021 sandstone Buddha 21cm ht.

NUG023 sandstone Ganesha with book

NUG024 sandstone Ganesha reclining

NUG001 sandstone & resin, 33cm height bestseller

NUG002 sandstone & resin, 25cm height bestseller

NUG003 sandstone & resin, 30cm height

NUG004 sandstone & resin, 20cm height TOP SELLER