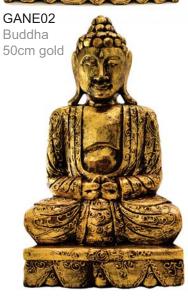

### Hand carved wood Buddha figures

GANE05 Buddha, wood with wall 30cm ht, silver

GANE06 Buddha, wood with wall 30cm ht, gold

GANE01
Buddha
50cm silver

GANE03 Buddha 40cm silver

GANE04 Buddha 40cm gold

NUG008 Ganesha incense holder 21cm ht bestseller