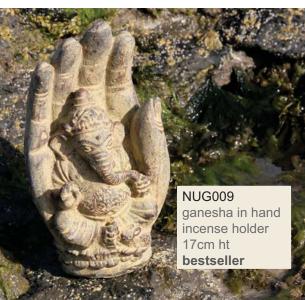

4 Buddha plaque silver 20x25cm

# Sandstone Buddhas

If left outdoors, these sandstone cast Buddhas and other pieces will retain their brightness for years. Eventually they will probably grow a rich living patina of moss and lichen, blending in with other garden plants (our MD comments "one in my garden for 12 months – as good as new". We'll report further next year!). They can of course also be used indoors.





NS1971 Buddha 17cm gold



NS1973 Buddha 31cm gold



32cm gold

NS1970 Buddha 17cm silver



NS1972 Buddha 31cm silver

NS1974 Buddha with t-lite 32cm silver

### Hand carved wood Buddha figures



GANE05 Buddha, wood with wall 30cm ht, silver



GANE06 Buddha, wood with wall 30cm ht, gold



GANE01
Buddha
50cm silver

GANE03 Buddha 40cm silver





GANE04 Buddha 40cm gold













NUG008 Ganesha incense holder 21cm ht bestseller





bestseller

NUG011 Ganesha t-lite holder 23cm ht bestseller

### **Chakra bunting** and banners

We hope you like these new chakra banners and hangings, newly arrived from Bali.



chakra bunting each flag is 13.5 x 15.5cm



chakra bunting each flag is 26 x 34cm



MBC34 hanging om lotus 90x100cm



MBC35 hanging chakra 90x105cm



MBC23 chakra hanging black 180 x 35cm bestseller



MBC30 chakra hanging white 120x20cm



**MBC31** chakra hanging multi col 115X23cm



### **Tibetan Prayer Flags**

Our prayer flags are made by Tibetan refugees living in India.

Prayer flags are colourful rectangular cloths often found strung along mountain passes and paths high in the Himalayas. The five colours represent the five ele-





### *