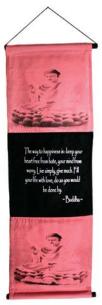

### Inspirational banners from Bali

These handprinted cotton banners are from a tiny, one woman workshop in Bali. Each banner comes with a quality

black cotton drawstring bag.

Family are like branches on a tree growing in different directions get our rooks remain as one.

MBC1800 family are like branches 120x34cm

MBC1801 Buddha: the way to happiness

MBC25 banner paradox green

MBC26 banner never give up dk green

MBC29 banner love, courage etc

MBC22 flower mandala hanging. 110 x 90cm