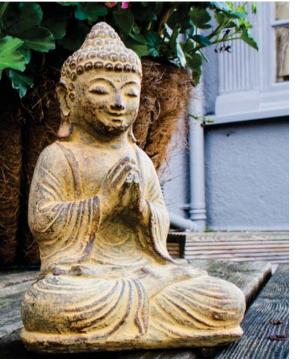

# Sandstone Buddhas

If left outdoors, these sandstone cast Buddhas and other pieces will retain their brightness for years. Eventually they will probably grow a rich living patina of moss and lichen, blending in with other garden plants (our MD comments "one in my garden for 12 months – as good as new". We'll report further next year!). They can of course also be used indoors.

NS1971 Buddha 17cm gold

NS1973 Buddha 31cm gold

32cm gold

NS1970 Buddha 17cm silver

NS1972 Buddha 31cm silver

NS1974 Buddha with t-lite 32cm silver