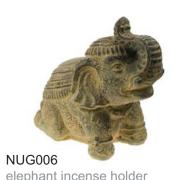

### Hand carved wood Buddha figures

GANE05 Buddha, wood with wall 30cm ht, silver

GANE06 Buddha, wood with wall 30cm ht, gold

GANE01
Buddha
50cm silver

GANE03 Buddha 40cm silver

GANE04 Buddha 40cm gold

NUG008 Ganesha incense holder 21cm ht bestseller

bestseller

NUG011 Ganesha t-lite holder 23cm ht bestseller