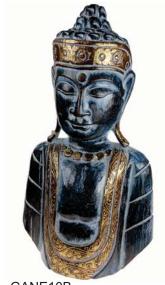

### Hand carved wood Buddha figures

GANE05 Buddha, wood with wall 30cm ht, silver

GANE06 Buddha, wood with wall 30cm ht, gold

GANE01
Buddha
50cm silver

GANE03 Buddha 40cm silver

GANE04 Buddha 40cm gold

NUG008 Ganesha incense holder 21cm ht bestseller