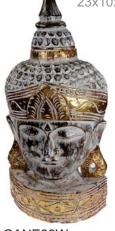

# Hand carved Buddha figures

These handcarved
Buddha figures are
made in Bali made from
Albesia, a fast growing
tree and sustainable
source of wood. The
aesthetic approach of
blending colour with
gold lacquer is typical of
Balinese art.

GANE07B Buddha face, wood blue 23x10x40cm

GANE07G Buddha face, wood green 23x10x40cm

GANE07W Buddha face, wood white 23x10x40cm

GANE08W Buddha face, wood white 22x10x48cm

GANE08G Buddha face, wood green 22x10x48cm

GANE08B Buddha face, wood blue 22x10x48cm

In his roadside workshop in the hills north of Tegalalang in Bali Nyoman Suarmu works calmly, ignoring the occasional passing motorbikes. His eyes dart up and down constantly. Checking the master carving, he alters the path of the chisel as he chips away.

Watching a master craftsperson at work is a joy.

In a world of plastic moulded objects these carvings represent a more personal, thoughtful and sustainable way of producing art, in keeping with the Buddha figures themselves.