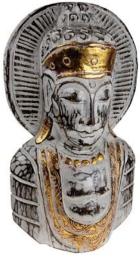

# Hand carved Buddha figures

These handcarved
Buddha figures are
made in Bali made from
Albesia, a fast growing
tree and sustainable
source of wood. The
aesthetic approach of
blending colour with
gold lacquer is typical of
Balinese art.

GANE07B Buddha face, wood blue 23x10x40cm

GANE07G Buddha face, wood green 23x10x40cm

GANE07W Buddha face, wood white 23x10x40cm

GANE08W Buddha face, wood white 22x10x48cm

GANE08G Buddha face, wood green 22x10x48cm

GANE08B Buddha face, wood blue 22x10x48cm

In his roadside workshop in the hills north of Tegalalang in Bali Nyoman Suarmu works calmly, ignoring the occasional passing motorbikes. His eyes dart up and down constantly. Checking the master carving, he alters the path of the chisel as he chips away.

Watching a master craftsperson at work is a joy.

In a world of plastic moulded objects these carvings represent a more personal, thoughtful and sustainable way of producing art, in keeping with the Buddha figures themselves.