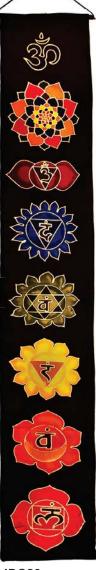

### **Chakra bunting** and banners

We hope you like these new chakra banners and hangings, newly arrived from Bali.

chakra bunting each flag is 13.5 x 15.5cm

chakra bunting each flag is 26 x 34cm

MBC34 hanging om lotus 90x100cm

MBC35 hanging chakra 90x105cm

MBC23 chakra hanging black 180 x 35cm bestseller

MBC30 chakra hanging white 120x20cm

**MBC31** chakra hanging multi col 115X23cm