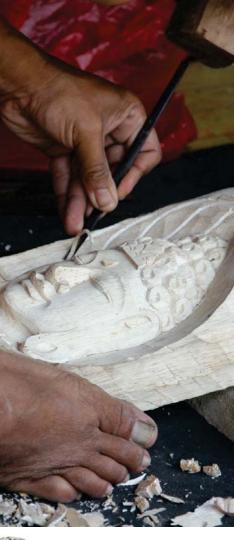

GANE08B Buddha face, wood blue 22x10x48cm

In his roadside workshop in the hills north of Tegalalang in Bali Nyoman Suarmu works calmly, ignoring the occasional passing motorbikes. His eyes dart up and down constantly. Checking the master carving, he alters the path of the chisel as he chips away.

Watching a master craftsperson at work is a joy.

In a world of plastic moulded objects these carvings represent a more personal, thoughtful and sustainable way of producing art, in keeping with the Buddha figures themselves.