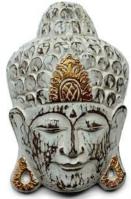

GANE10B Buddha, wood blue 23x10x40cm

GANE10G Buddha, wood green 23x10x40cm

GANE10W Buddha, wood white 23x10x40cm

GANE09B Buddha mask, blue 20x8x30cm

GANE09G Buddha mask, green 20x8x30cm

GANE09W Buddha mask, white 20x8x30cm