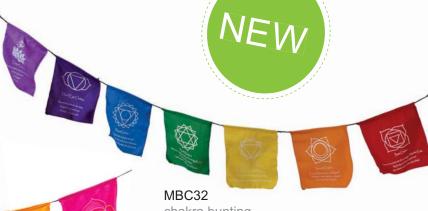

### **Chakra bunting** and banners

We hope you like these new chakra banners and hangings, newly arrived from Bali.

chakra bunting each flag is 13.5 x 15.5cm

chakra bunting each flag is 26 x 34cm

MBC34 hanging om lotus 90x100cm

MBC35 hanging chakra 90x105cm

MBC23 chakra hanging black 180 x 35cm bestseller

MBC30 chakra hanging white 120x20cm

**MBC31** chakra hanging multi col 115X23cm