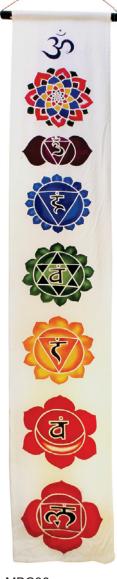

### **Chakra bunting** and banners

We hope you like these new chakra banners and hangings, newly arrived from Bali.

chakra bunting each flag is 13.5 x 15.5cm

chakra bunting each flag is 26 x 34cm

MBC34 hanging om lotus 90x100cm

MBC35 hanging chakra 90x105cm

MBC23 chakra hanging black 180 x 35cm bestseller

MBC30 chakra hanging white 120x20cm

**MBC31** chakra hanging multi col 115X23cm