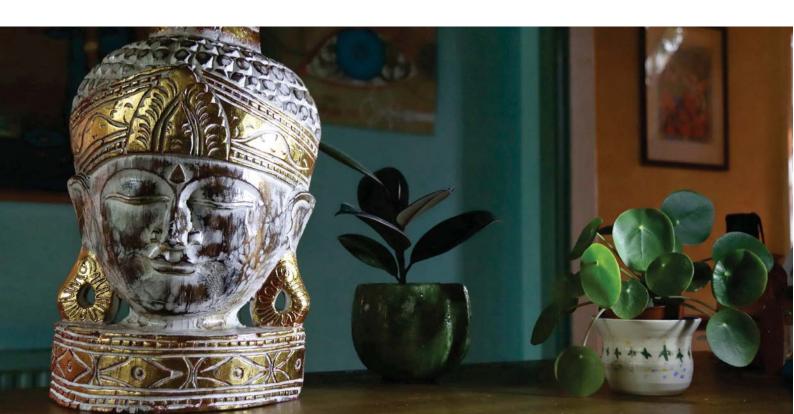

# Hand carved Buddha figures

These handcarved
Buddha figures are
made in Bali made from
Albesia, a fast growing
tree and sustainable
source of wood. The
aesthetic approach of
blending colour with
gold lacquer is typical of
Balinese art.

GANE08B Buddha face, wood blue 22x10x48cm

In his roadside workshop in the hills north of Tegalalang in Bali Nyoman Suarmu works calmly, ignoring the occasional passing motorbikes. His eyes dart up and down constantly. Checking the master carving, he alters the path of the chisel as he chips away.

Watching a master craftsperson at work is a joy.

In a world of plastic moulded objects these carvings represent a more personal, thoughtful and sustainable way of producing art, in keeping with the Buddha figures themselves.