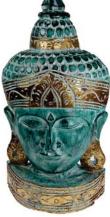

# Hand carved Buddha figures

These handcarved
Buddha figures are
made in Bali made from
Albesia, a fast growing
tree and sustainable
source of wood. The
aesthetic approach of
blending colour with
gold lacquer is typical of
Balinese art.

GANE07B Buddha face, wood blue 23x10x40cm

GANE07G Buddha face, wood green 23x10x40cm

GANE07W Buddha face, wood white 23x10x40cm

GANE08W Buddha face, wood white 22x10x48cm

GANE08G Buddha face, wood green 22x10x48cm

GANE08B Buddha face, wood blue 22x10x48cm

In his roadside workshop in the hills north of Tegalalang in Bali Nyoman Suarmu works calmly, ignoring the occasional passing motorbikes. His eyes dart up and down constantly. Checking the master carving, he alters the path of the chisel as he chips away.

Watching a master craftsperson at work is a joy.

In a world of plastic moulded objects these carvings represent a more personal, thoughtful and sustainable way of producing art, in keeping with the Buddha figures themselves.