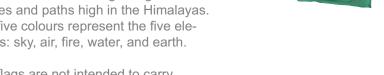

### **Tibetan Prayer Flags**

Our prayer flags are made by Tibetan refugees living in India.

Prayer flags are colourful rectangular cloths often found strung along mountain passes and paths high in the Himalayas. The five colours represent the five ele-