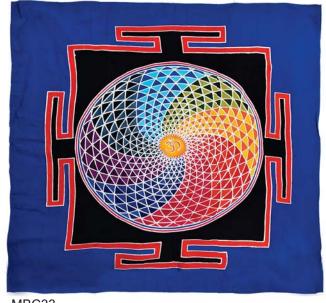

### **Chakra bunting** and banners

We hope you like these new chakra banners and hangings, newly arrived from Bali.

chakra bunting each flag is 13.5 x 15.5cm

chakra bunting each flag is 26 x 34cm

MBC34 hanging om lotus 90x100cm

MBC35 hanging chakra 90x105cm

MBC23 chakra hanging black 180 x 35cm bestseller

MBC30 chakra hanging white 120x20cm

**MBC31** chakra hanging multi col 115X23cm