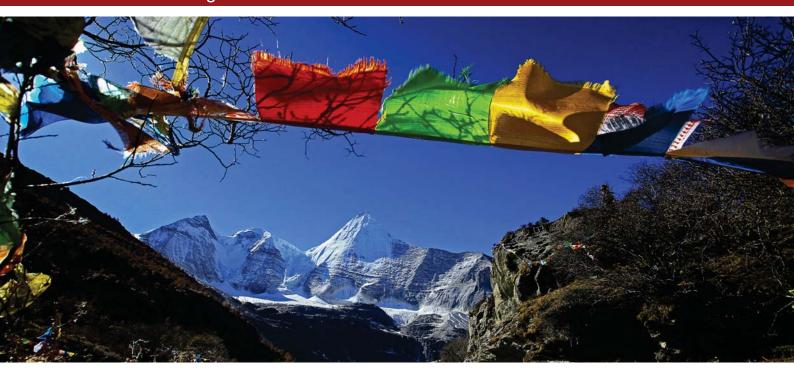

### **Tibetan Prayer Flags**

Our prayer flags are made by Tibetan refugees living in India.

Prayer flags are colourful rectangular cloths often found strung along mountain passes and paths high in the Himalayas. The five colours represent the five ele-