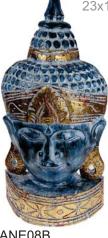

# Hand carved Buddha figures

These handcarved
Buddha figures are
made in Bali made from
Albesia, a fast growing
tree and sustainable
source of wood. The
aesthetic approach of
blending colour with
gold lacquer is typical of
Balinese art.

GANE07B Buddha face, wood blue 23x10x40cm

GANE07G Buddha face, wood green 23x10x40cm

GANE07W Buddha face, wood white 23x10x40cm

GANE08W Buddha face, wood white 22x10x48cm

GANE08G Buddha face, wood green 22x10x48cm

GANE08B Buddha face, wood blue 22x10x48cm

In his roadside workshop in the hills north of Tegalalang in Bali Nyoman Suarmu works calmly, ignoring the occasional passing motorbikes. His eyes dart up and down constantly. Checking the master carving, he alters the path of the chisel as he chips away.

Watching a master craftsperson at work is a joy.

In a world of plastic moulded objects these carvings represent a more personal, thoughtful and sustainable way of producing art, in keeping with the Buddha figures themselves.