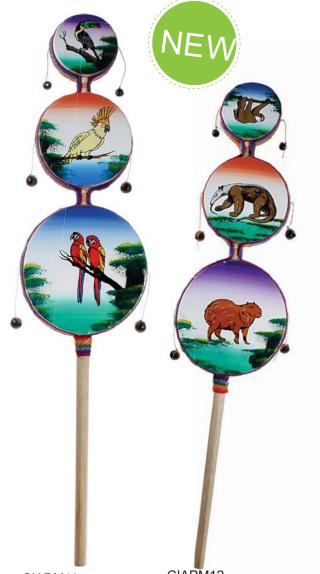

capybara

CIAPM05

poison tree frog

anteater

## Our rainforests need saving!

These new shakers are from our Fair Trade suppliers in Peru.

CIAPM10 triple shaker 5.5/8/10.5 dia amazon birds

CIAPM11 triple shaker 5.5/8/10.5 dia birds inc toucan