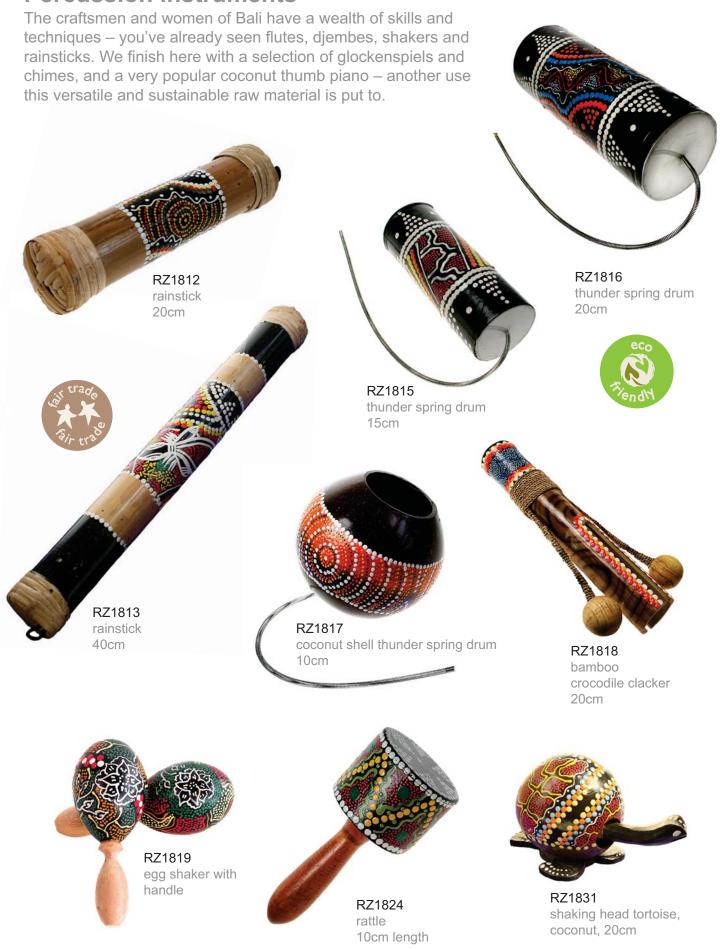

#### **Percussion instruments**

#### **Musical instruments** from Bali

From jembe drums to Australian didgeridoos, thunder spring drums, from shakers to bamboo flutes, glockenspiels and rainsticks, whistles, panpipes and thumb pianos, there is something here for everyone.

Many of these instruments are made with sustainable locally-sourced bamboo and often feature the vibrant dot design art that is so well known from the aboriginal cultures of Australia.

Made from bamboo and local dried palm, these instruments add a shimmering crystal twinkle to any musical performance.