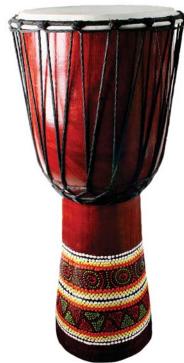

# **Percussion**

RZ1800 mini jembe drum 15cm

RZ1801 mini jembe drum 20cm

ontong double drum with handle

RZ1803 jembe drum 40cm

RZ1804 jembe drum 50cm