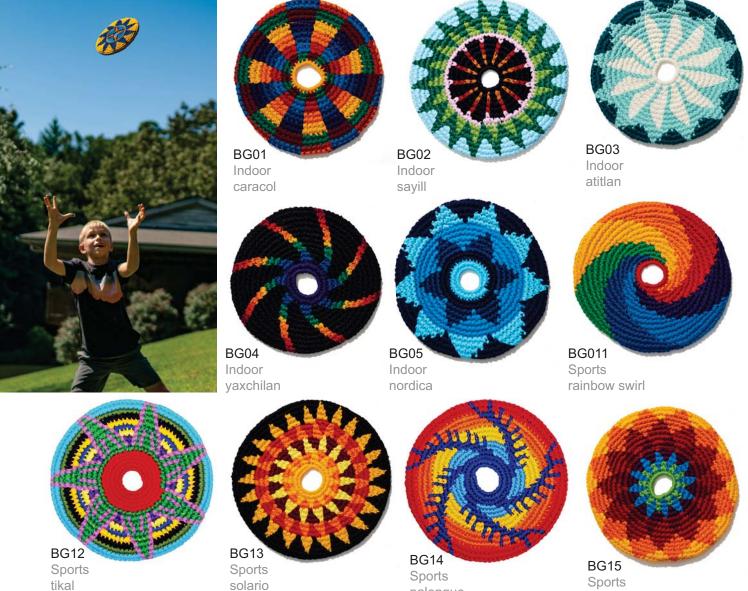

## Flying discs

The MayaFlya is the world's best cotton frisbee. Go to the beach or to the park, set up in your home... this is serious fun. Put down your mobiles, turn off the tv and do something truly loco! Make this a year when you ditch the screen, connect with your friends and truly find joy. At festivals they truly are a must. The Indoor range is perfect for kids, 'easy on heads, easy on the house'. The larger sizes fly up to 200 feet and the Poseidon designs float on water.

palenque

hypnotic

"Super high quality... My kids and I could not be more pleased"

"We love the El Grande. Flies very well, even the dog loves chasing it"

"They're simple to catch, foldable, crushable, and in every way a ton

"Great product for young and old alike! Christmas presents this year, done!"

"I love them, every time I show a friend they're amazed. Definitely going to buy more"

Poseidon rainbow

Poseidon tiger lily

Poseidon yaxchilan

Poseidon joey

Poseidon uxmal

El Grande atitlan

El Grande nordica

caracol

El Grande kaa

El Grande rainbow

### Sizing

Indoor 7" fly up to 75' BG01-5 **Sports 7.25**" fly up to 125' BG11-15 Poseidon 7.25" fly up to 125' BG21-25 fly up to 200' El Grande 8" BG31-35