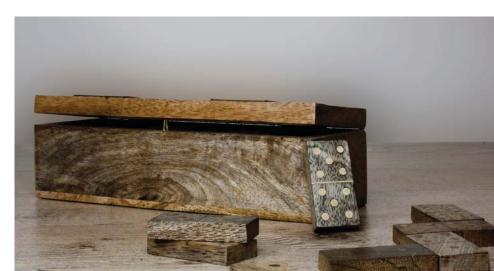

We are also working with our Indian suppliers to move away from Sheesham to more sustainable timbers such as mango wood. You can see two of our new mango wood puzzle boxes on this page.

ASP009

spinning tops asst cols

ASH1607 spinning tops asst cols

dominoes box

15.5x5.5x4.5cm

dominoes box 20x7x5.5cm