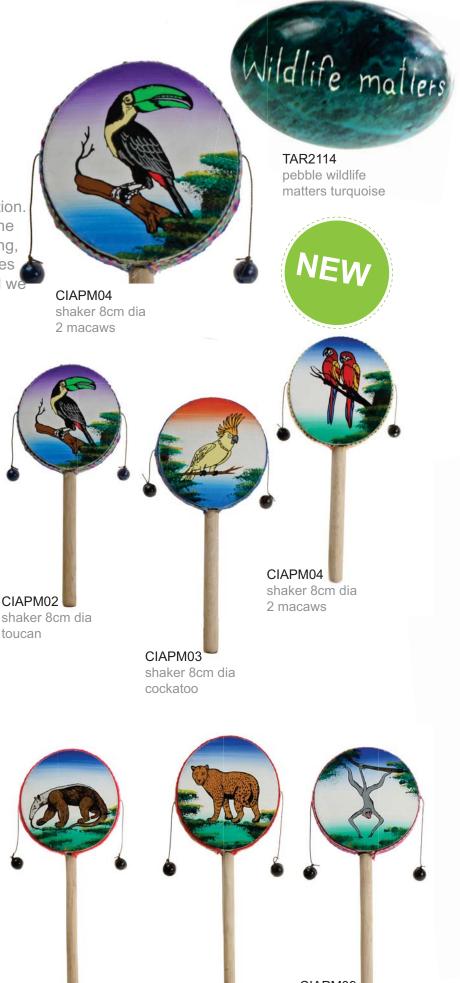

capybara

CIAPM05

poison tree frog

anteater

## Our rainforests need saving!

These new shakers are from our Fair Trade suppliers in Peru.

CIAPM10 triple shaker 5.5/8/10.5 dia amazon birds

CIAPM11 triple shaker 5.5/8/10.5 dia birds inc toucan