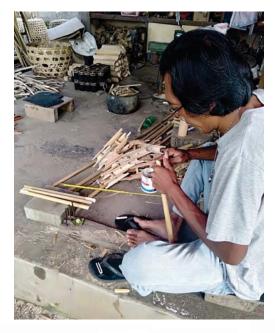

Egg shakers

These shakers are hand-painted in Bali using a special technique. The wood used is from the fast-growing albesia tree, which grows to maturity in only 7 or 8 years. It's often considered a 'weed' by local people, growing up everywhere whether it's wanted or not. The shakers are filled with seeds.

Note: Water-based paints, no lead included.