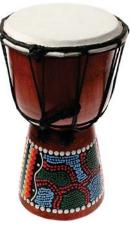

# **Percussion**

RZ1800 mini jembe drum 15cm

RZ1801 mini jembe drum 20cm

ontong double drum with handle

RZ1803 jembe drum 40cm

RZ1804 jembe drum 50cm