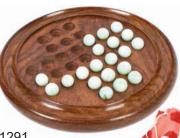

#### **Desk Snails**

Year in year out people love the pace of life our desk snails bring any house.

ASH215 7x8cm

13x13cm

boxed set with soapstone top & pieces 30cm bestseller

ASP1291

solitaire complete with marbles and handy pouch 21.5cm dia bestseller