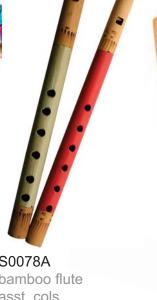

S1700A bamboo flute 30cm length

RZ1810

bamboo flute

35cm length

6cm length MKS1914 wooden kokiriko rattle 30x8x3cm