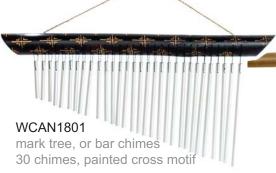

4 wooden kokiriko rattle 30x8x3cm



#### **Percussion instruments**



# **Percussion**





RZ1800 mini jembe drum 15cm



RZ1801 mini jembe drum 20cm





ontong double drum with handle



RZ1803 jembe drum 40cm



RZ1804 jembe drum 50cm





#### **Musical instruments** from Bali

From jembe drums to Australian didgeridoos, thunder spring drums, from shakers to bamboo flutes, glockenspiels and rainsticks, whistles, panpipes and thumb pianos, there is something here for everyone.

Many of these instruments are made with sustainable locally-sourced bamboo and often feature the vibrant dot design art that is so well known from the aboriginal cultures of Australia.







Made from bamboo and local dried palm, these instruments add a shimmering crystal twinkle to any musical performance.





## Flying discs

The MayaFlya is the world's best cotton frisbee. Go to the beach or to the park, set up in your home... this is serious fun. Put down your mobiles, turn off the tv and do something truly loco! Make this a year when you ditch the screen, connect with your friends and truly find joy. At festivals they truly are a must. The Indoor range is perfect for kids, 'easy on heads, easy on the house'. The larger sizes fly up to 200 feet and the Poseidon designs float on water.

The MayaFlya is perfect - organic fun for all ages — and saves the planet too! They're hand-knitted in Guatemala; every purchase supports the women who make them, with over 600 families benefitting. And climate change? The MayaFlya is completely sustainable; even the shipping which brings them into the UK i