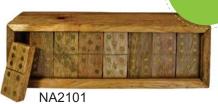

ASP009

spinning tops asst cols

ASH1607 spinning tops asst cols

dominoes box

15.5x5.5x4.5cm

dominoes box 20x7x5.5cm