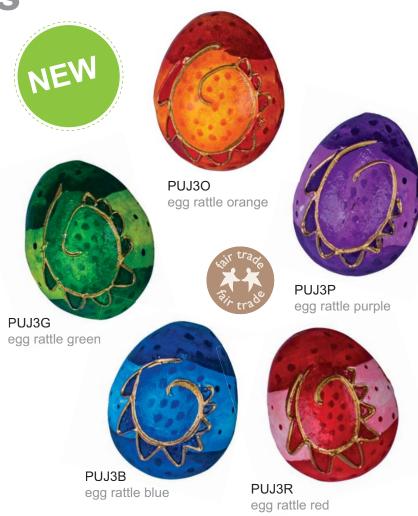

Egg shakers

These shakers are hand-painted in Bali using a special technique. The wood used is from the fast-growing albesia tree, which grows to maturity in only 7 or 8 years. It's often considered a 'weed' by local people, growing up everywhere whether it's wanted or not. The shakers are filled with seeds.

Note: Water-based paints, no lead included.