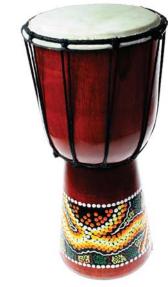

# **Percussion**

RZ1800 mini jembe drum 15cm

RZ1801 mini jembe drum 20cm

ontong double drum with handle

RZ1803 jembe drum 40cm

RZ1804 jembe drum 50cm