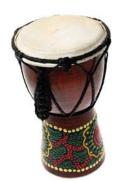

# **Percussion**

RZ1800 mini jembe drum 15cm

RZ1801 mini jembe drum 20cm

ontong double drum with handle

RZ1803 jembe drum 40cm

RZ1804 jembe drum 50cm