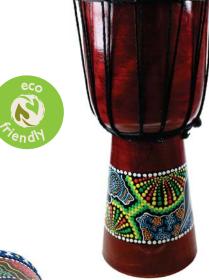

# **Percussion**

RZ1800 mini jembe drum 15cm

RZ1801 mini jembe drum 20cm

ontong double drum with handle

RZ1803 jembe drum 40cm

RZ1804 jembe drum 50cm