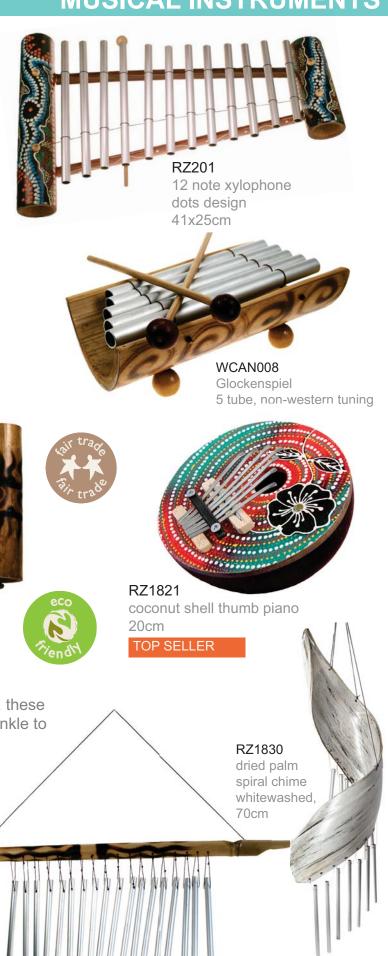

#### **Musical instruments** from Bali

From jembe drums to Australian didgeridoos, thunder spring drums, from shakers to bamboo flutes, glockenspiels and rainsticks, whistles, panpipes and thumb pianos, there is something here for everyone.

Many of these instruments are made with sustainable locally-sourced bamboo and often feature the vibrant dot design art that is so well known from the aboriginal cultures of Australia.

Made from bamboo and local dried palm, these instruments add a shimmering crystal twinkle to any musical performance.