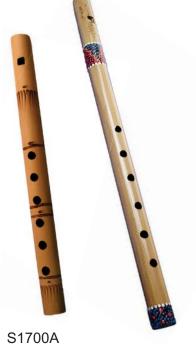

S1700A bamboo flute 30cm length

RZ1810

bamboo flute

35cm length

6cm length MKS1914 wooden kokiriko rattle 30x8x3cm