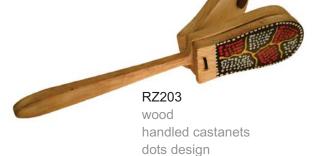

5.5/8/10.5 dia birds inc toucan







#### Wind instruments

Bamboo grows quickly, requires no irrigation, pesticides or fertilisers, sequesters carbon, and inhibits soil erosion, making it is one of the most sustainable materials there is for craft production.







bright colours 13cm bestseller

RZ1805

bestseller

pan pipes, 6 tubes



set of 50

RZ1823BOX duck quacker, asst. bright colours set of 50



S1701A swannee whistle 16cm length



bamboo whistle



S1700A bamboo flute 30cm length



RZ1810

bamboo flute

35cm length

6cm length MKS1914 wooden kokiriko rattle 30x8x3cm



#### **Percussion instruments**



# **Percussion**





RZ1800 mini jembe drum 15cm



RZ1801 mini jembe drum 20cm





ontong double drum with handle



RZ1803 jembe drum 40cm



RZ1804 jembe drum 50cm





#### **Musical instruments** from Bali

From jembe drums to Australian didgeridoos, thunder spring drums, from shakers to bamboo flutes, glockenspiels and rainsticks, whistles, panpipes and thumb pianos, there is something here for everyone.

Many of these instruments are made with sustainable locally-sourced bamboo and often feature the vibrant dot design art that is so well known from the aboriginal cultures of Australia.







Made from bamboo and local dried palm, these instruments add a shimmering crystal twinkle to any musical performance.





## Flying discs

The MayaFlya is the world's best cotton frisbee. Go to the beach or to the park, set up in your home... this is serious fun. Put down your mobiles, turn off the tv and do something truly loco! Make this a year when you ditc