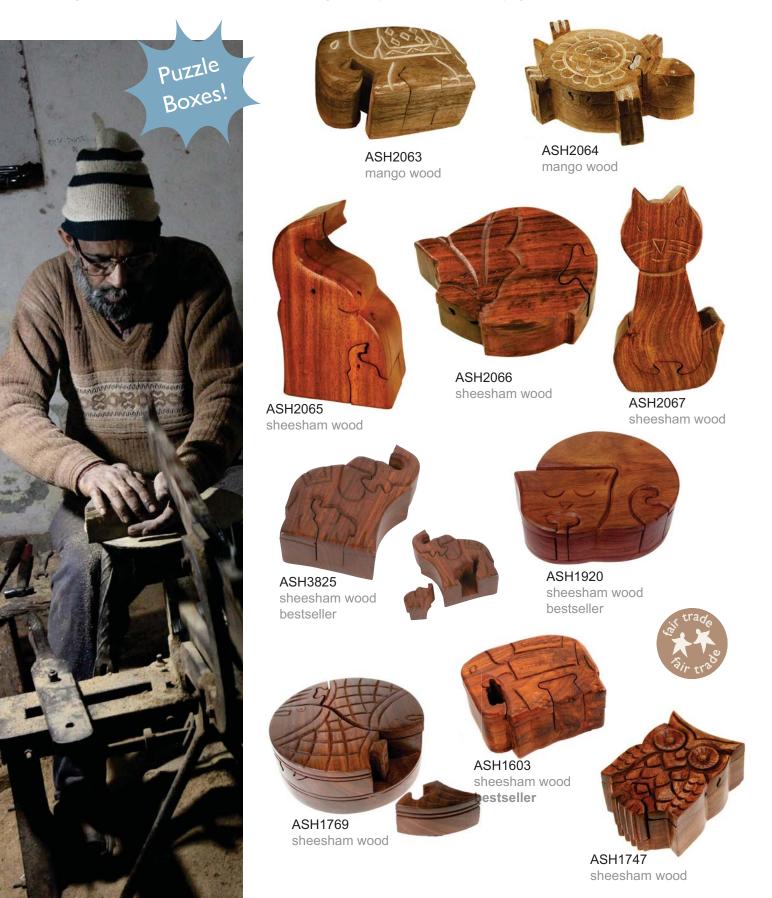

### The puzzle box makers of Saharanpur

In the half-light of a darkened room away from the afternoon heat, the jigsaw rattles and knocks as the master puzzle box maker spins a block of wood around the pulsing blade.

Puzzle boxes are traditionally made from sheesham, a type of rosewood. We ensure that the Indian suppliers of our sheesham wood products have the Vrikish Legality Assessment and Verification Scheme certificates to confirm that their products make use of legally procured wood from managed forests where trees are replanted.

We are also working with our Indian suppliers to move away from Sheesham to more sustainable timbers such as mango wood. You can see two of our new mango wood puzzle boxes on this page.