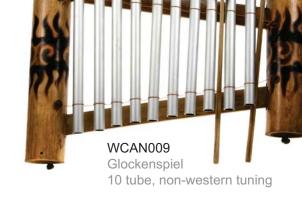

le 16cm length



bamboo whistle



S1700A bamboo flute 30cm length



RZ1810

bamboo flute

35cm length

6cm length MKS1914 wooden kokiriko rattle 30x8x3cm



#### **Percussion instruments**



# **Percussion**





RZ1800 mini jembe drum 15cm



RZ1801 mini jembe drum 20cm





ontong double drum with handle



RZ1803 jembe drum 40cm



RZ1804 jembe drum 50cm





#### **Musical instruments** from Bali

From jembe drums to Australian didgeridoos, thunder spring drums, from shakers to bamboo flutes, glockenspiels and rainsticks, whistles, panpipes and thumb pianos, there is something here for everyone.

Many of these instruments are made with sustainable locally-sourced bamboo and often feature the vibrant dot design art that is so well known from the aboriginal cultures of Australia.







Made from bamboo and local dried palm, these instruments add a shimmering crystal twinkle to any musical performance.





## Flying discs

The MayaFlya is the world's best cotton frisbee. Go to the beach or to the park, set up in your home... this is serious fun. Put down your mobiles, turn off the tv and do something truly loco! Make this a year when you ditch the screen, connect with your friends and truly find joy. At festivals they truly are a must. The Indoor range is perfect for kids, 'easy on heads, easy on the house'. The larger sizes fly up to 200 feet and the Poseidon designs float on water.

The MayaFlya is perfect - organic fun for all ages — and saves the planet too! They're hand-knitted in Guatemala; every purchase supports the women who make them, with over 600 families