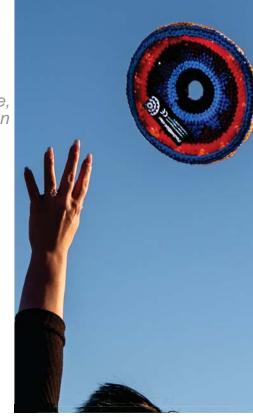

## Flying discs

The MayaFlya is the world's best cotton frisbee. Go to the beach or to the park, set up in your home... this is serious fun. Put down your mobiles, turn off the tv and do something truly loco! Make this a year when you ditch the screen, connect with your friends and truly find joy. At festivals they truly are a must. The Indoor range is perfect for kids, 'easy on heads, easy on the house'. The larger sizes fly up to 200 feet and the Poseidon designs float on water.

The MayaFlya is perfect - organic fun for all ages — and saves the planet too! They're hand-knitted in Guatemala; every purchase supports the women who make them, with over 600 families benefitting. And climate change? The MayaFlya is completely sustainable; even the shipping which brings them into the UK is carbon neutral.

### Sizing

Indoor 7" fly up to 75' BG01-5 **Sports 7.25**" fly up to 125' BG11-15 Poseidon 7.25" fly up to 125' BG21-25 fly up to 200' El Grande 8" BG31-35