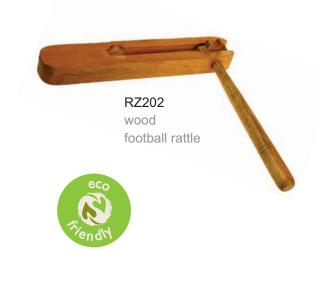

oison tree frog



anteater









## Our rainforests need saving!

These new shakers are from our Fair Trade suppliers in Peru.



CIAPM10 triple shaker 5.5/8/10.5 dia amazon birds



CIAPM11 triple shaker 5.5/8/10.5 dia birds inc toucan







#### Wind instruments

Bamboo grows quickly, requires no irrigation, pesticides or fertilisers, sequesters carbon, and inhibits soil erosion, making it is one of the most sustainable materials there is for craft production.







bright colours 13cm bestseller

RZ1805

bestseller

pan pipes, 6 tubes



set of 50

RZ1823BOX duck quacker, asst. bright colours set of 50



S1701A swannee whistle 16cm length



bamboo whistle



S1700A bamboo flute 30cm length



RZ1810

bamboo flute

35cm length

6cm length MKS1914 wooden kokiriko rattle 30x8x3cm



#### **Percussion instruments**



# **Percussion**





RZ1800 mini jembe drum 15cm



RZ1801 mini jembe drum 20cm





ontong double drum with handle



RZ1803 jembe drum 40cm



RZ1804 jembe drum 50cm





#### **Musical instruments** from Bali

From jembe drums to Australian didgeridoos, thunder spring drums, from shakers to bamboo flutes, glockenspiels and rainsticks, whistles, panpipes and thumb pianos, there is something here for everyone.

Many of these instruments are made with sustainable locally-sourced bamboo and often feature the vibrant dot design art that is so well known from the aboriginal cultures of Australia.







Made from bamboo and local dried palm, these instruments add a shimmering crystal twinkle to any musical performance.





## Flying discs

The MayaFlya i